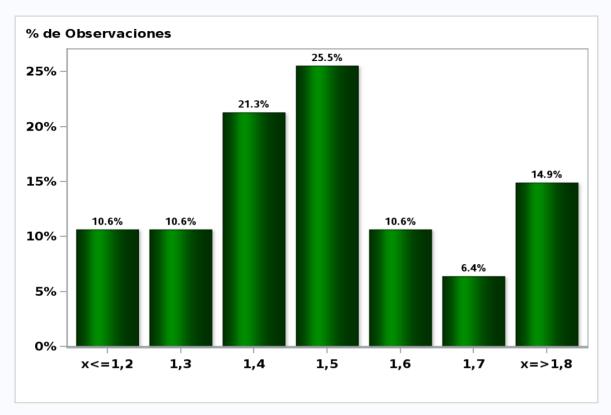

# Monthly Survey On Expectations August 2020 Inflation in eleven months (12-month change)

Answers: 55 Median: 2,5%