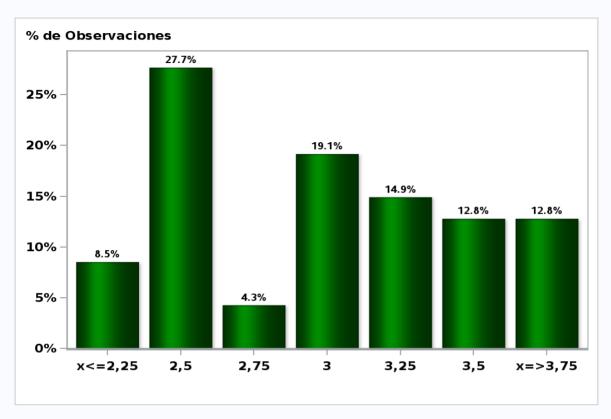

### Monthly Survey On Expectations August 2020 Monetary Policy rate target in thirty five months

Answers: 54 Median: 2%