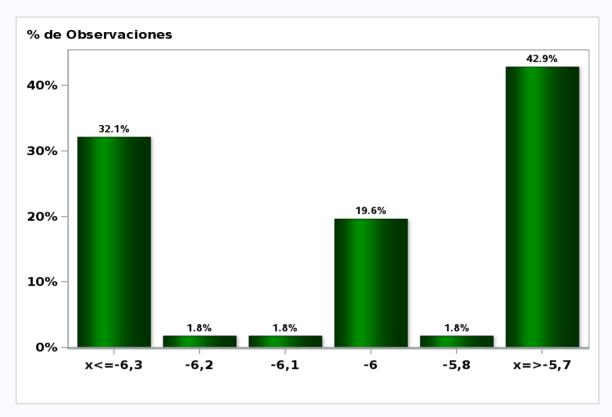

# Monthly Survey On Expectations August 2020 GDP year 2020 (12-month change)

Answers: 56 Median: -6%

# Monthly Survey On Expectations August 2020 GDP No Mining year 2020 (12-month change)

Answers: 45 Median: -6,2%