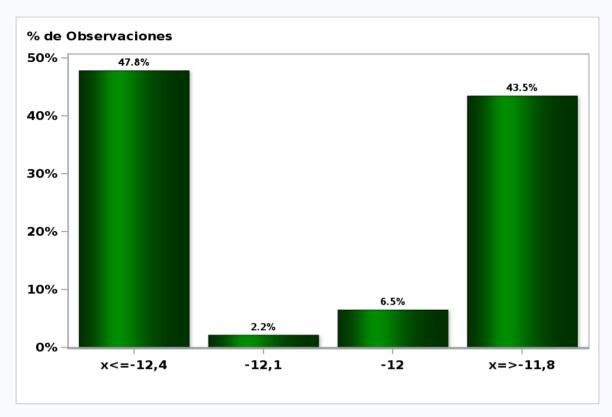

# Monthly Survey On Expectations August 2020 IMACEC (Monthly Activity Index) one month ago

Answers: 56 Median: -12%