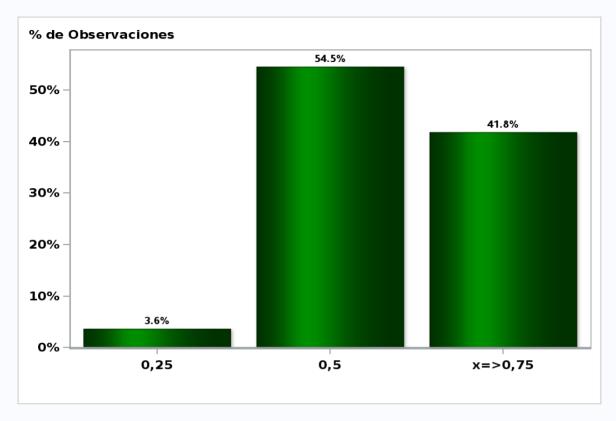

### Monthly Survey On Expectations August 2020 Monetary Policy rate target following meeting

Answers: 56 Median: 0,5%