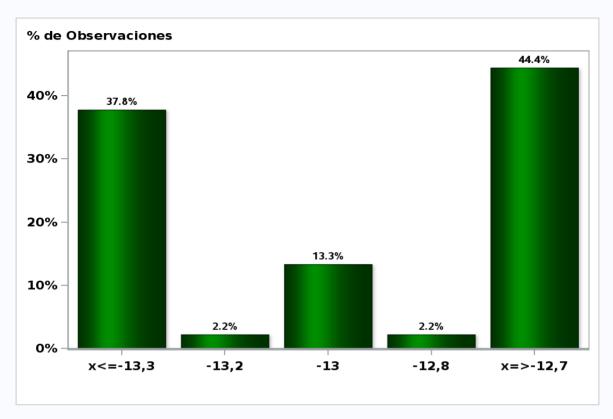

# Monthly Survey On Expectations August 2020 GDP within calendar quarter of the survey

Answers: 53 Median: -9%

# Monthly Survey On Expectations August 2020 GDP No Mining within calendar quarter of the survey

Answers: 44 Median: -9,1%