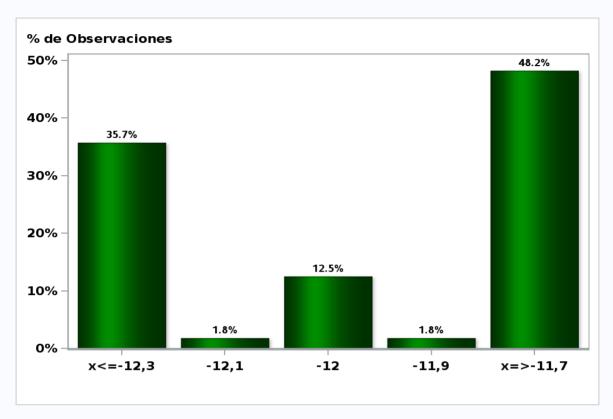

# Monthly Survey On Expectations August 2020 GFCF year 2020 (12-month change)

Answers: 46 Median: -12,1%