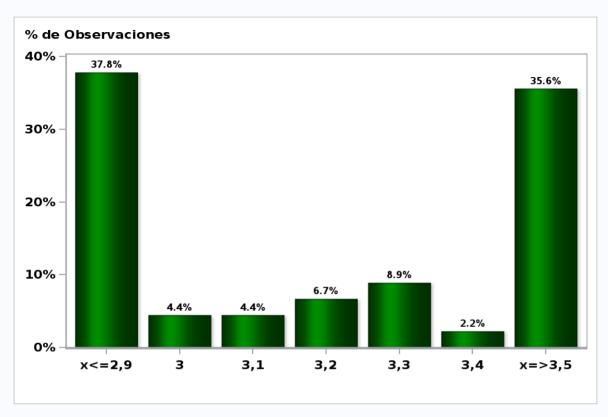

# Monthly Survey On Expectations August 2020 5-Year BCP in twenty three months forward

Answers: 46 Median: 2,7%