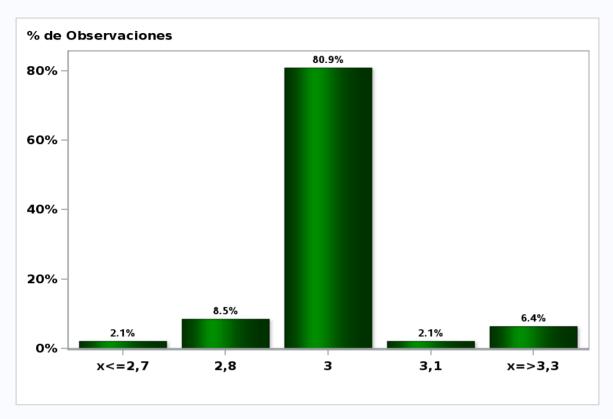

### Monthly Survey On Expectations August 2020 Monetary Policy rate target following meeting

Answers: 56 Median: 0,5%