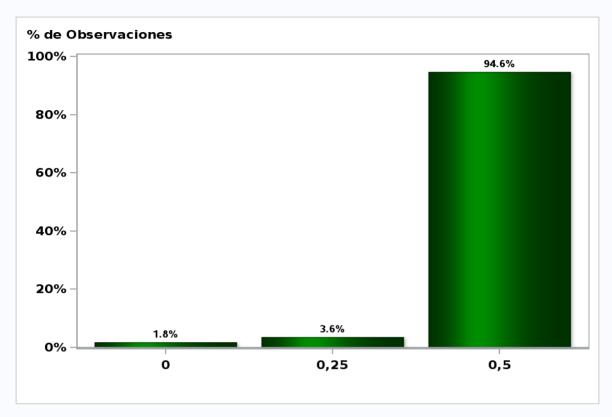

### Monthly Survey On Expectations August 2020 Monetary Policy rate target following meeting

Answers: 56 Median: 0,5%