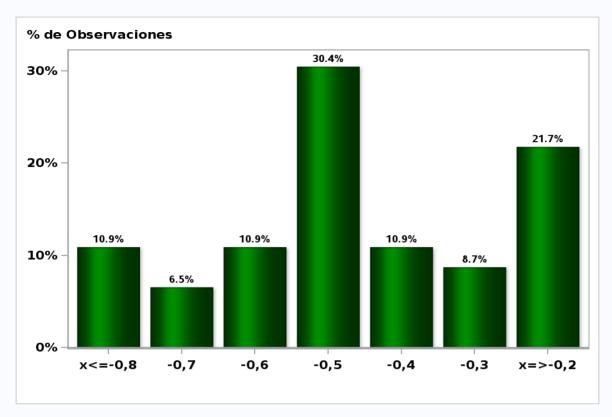

# Monthly Survey On Expectations August 2020 Inflation current month (monthly change)

Answers: 56 Median: 0,1%