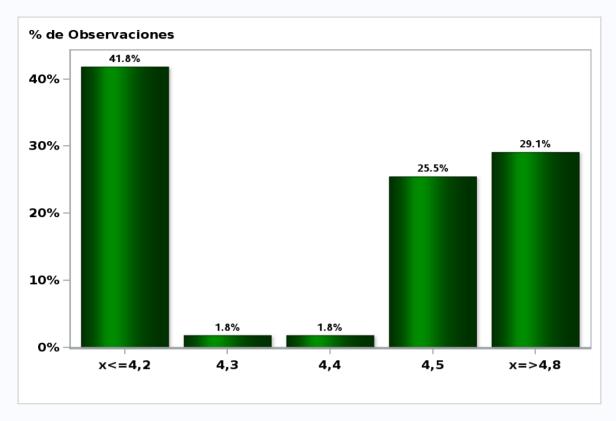

# Monthly Survey On Expectations August 2020 Inflation in thirty five months (12-month change)

Answers: 55 Median: 3%