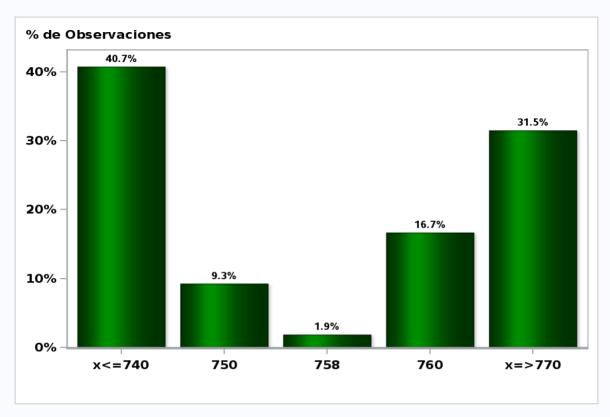

# Monthly Survey On Expectations August 2020 Exchange Rate in twenty three months forward (CH \$ per US\$)

Answers: 54 Median: \$754