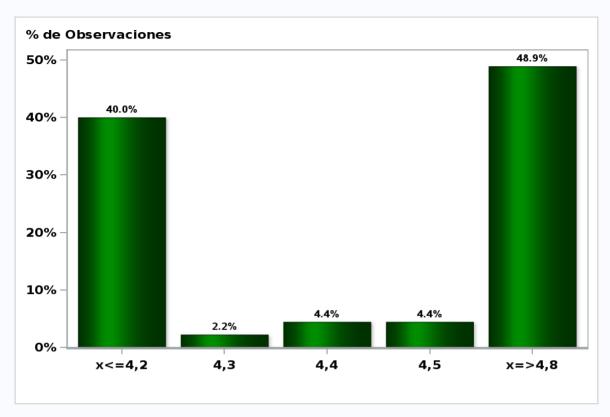

# Monthly Survey On Expectations August 2020 Inflation in twenty three months (12-month change)

Answers: 55 Median: 3%