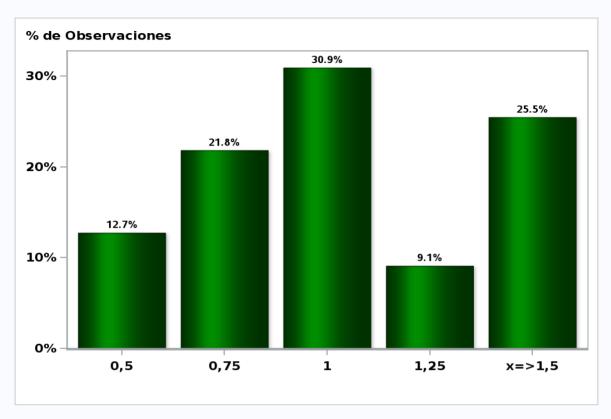

### Monthly Survey On Expectations August 2020 5-Year BCU In two months

Answers: 47 Median: -0,9%