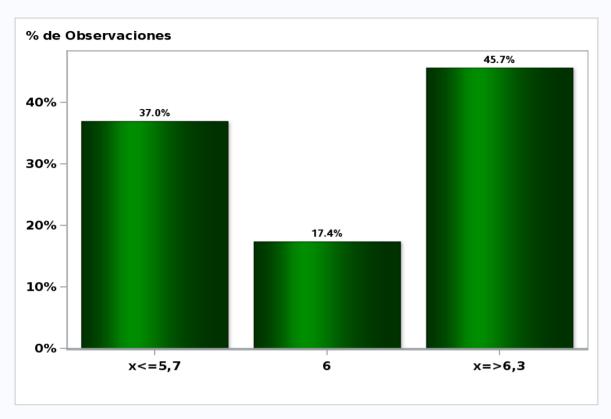

# Monthly Survey On Expectations August 2020 GDP year 2020 (12-month change)

Answers: 56 Median: -6%