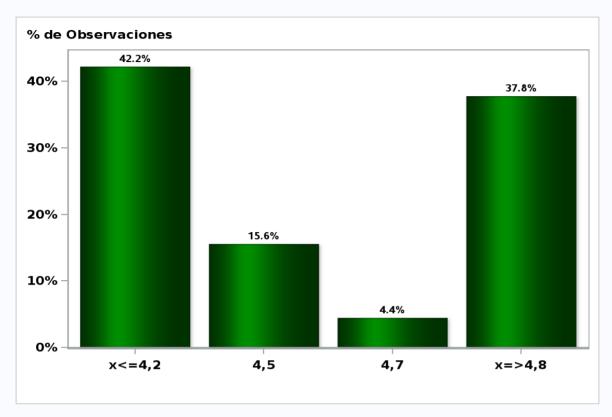

# Monthly Survey On Expectations August 2020 Inflation in thirty five months (12-month change)

Answers: 55 Median: 3%