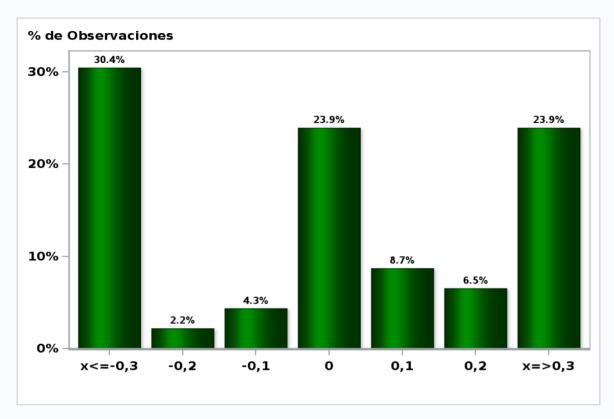

# Monthly Survey On Expectations August 2020 Inflation next month (monthly change)

Answers: 56 Median: 0,2%