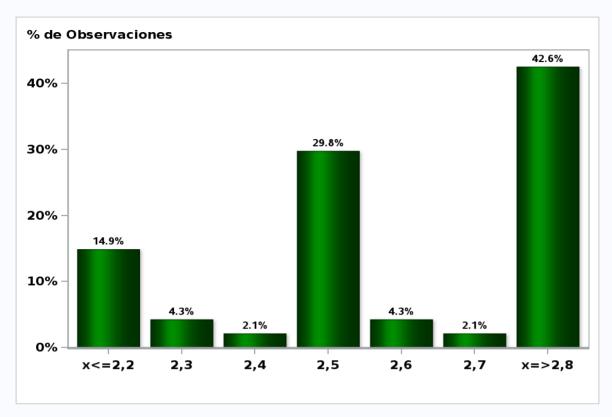

# Monthly Survey On Expectations August 2020 Inflation in eleven months (12-month change)

Answers: 55 Median: 2,5%