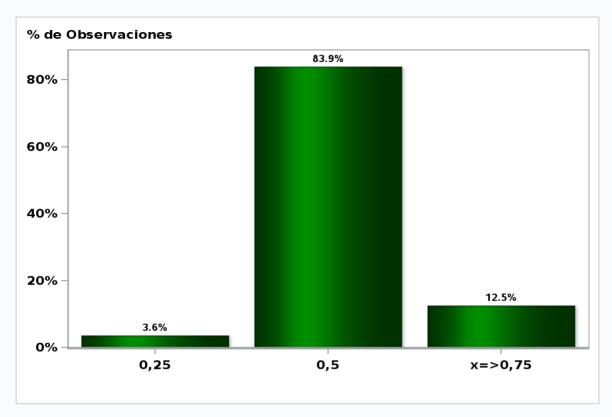

### Monthly Survey On Expectations August 2020 Monetary Policy rate target in twenty three months

Answers: 55 Median: 1%