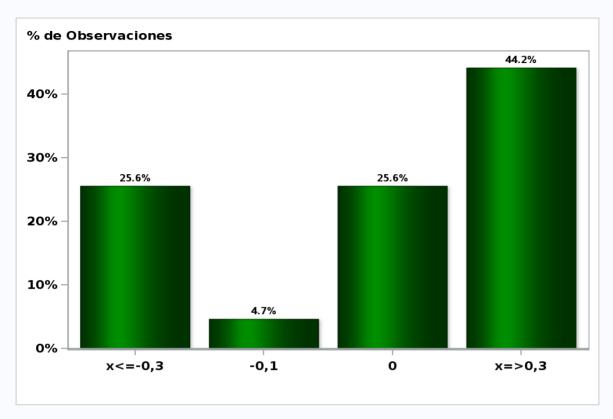

# Monthly Survey On Expectations August 2020 Inflation current month (monthly change)

Answers: 56 Median: 0,1%