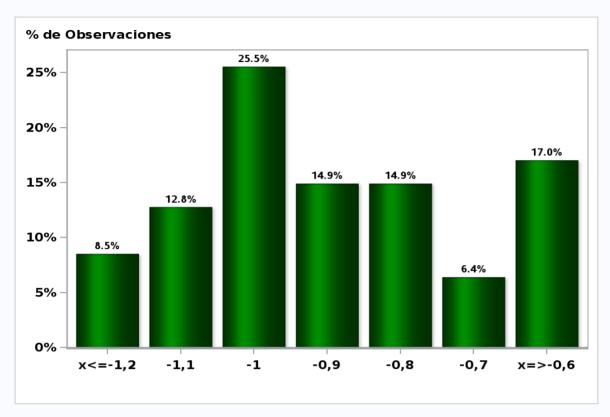

### Monthly Survey On Expectations August 2020 5-Year BCU In two months

Answers: 47 Median: -0,9%