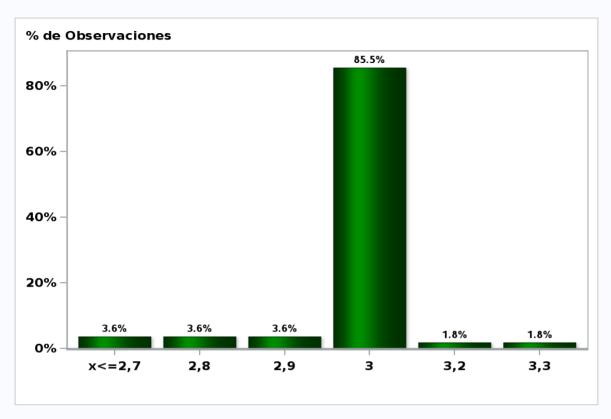

# Monthly Survey On Expectations August 2020 Inflation in thirty five months (12-month change)

Answers: 55 Median: 3%