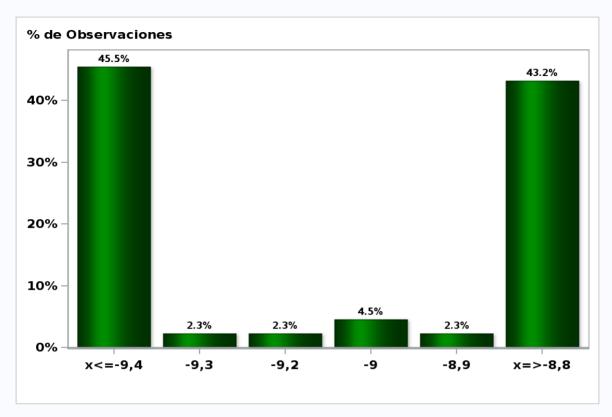

# Monthly Survey On Expectations August 2020 IMACEC (Monthly Activity Index) one month ago

Answers: 56 Median: -12%