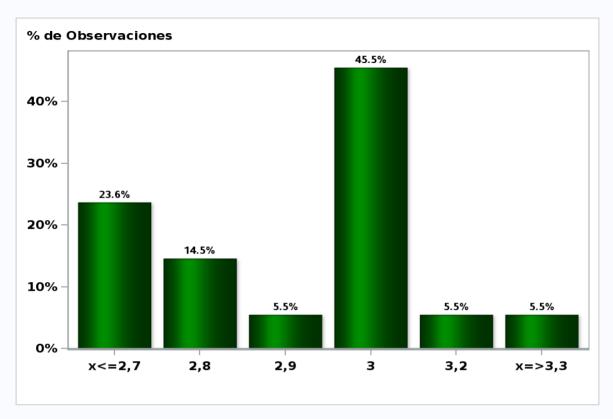

# Monthly Survey On Expectations August 2020 Inflation in thirty five months (12-month change)

Answers: 55 Median: 3%