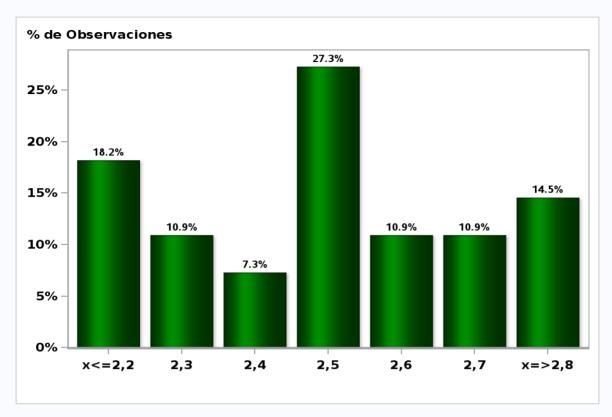

# Monthly Survey On Expectations August 2020 Inflation in twenty three months (12-month change)

Answers: 55 Median: 3%