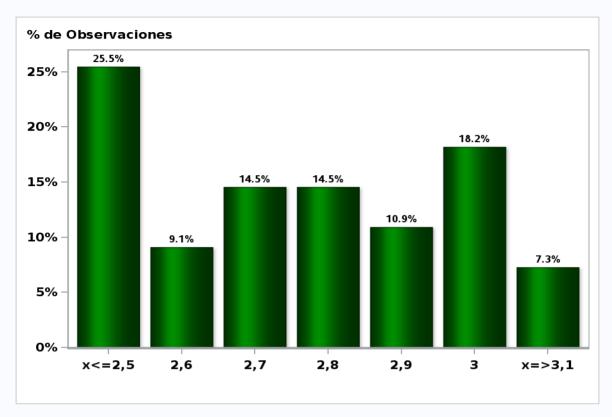

# Monthly Survey On Expectations August 2020 Exchange Rate in two months (CH \$ per US\$)

**Answers: 56 Median: \$782,5** 