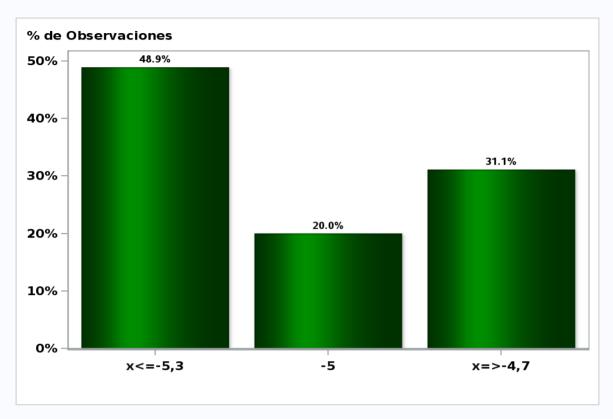

# Monthly Survey On Expectations August 2020 IMACEC (Monthly Activity Index) one month ago

Answers: 56 Median: -12%