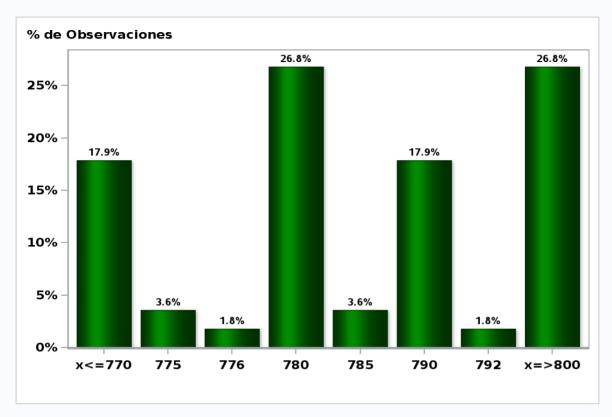

# Monthly Survey On Expectations August 2020 Exchange Rate in two months (CH \$ per US\$)

**Answers: 56 Median: \$782,5** 