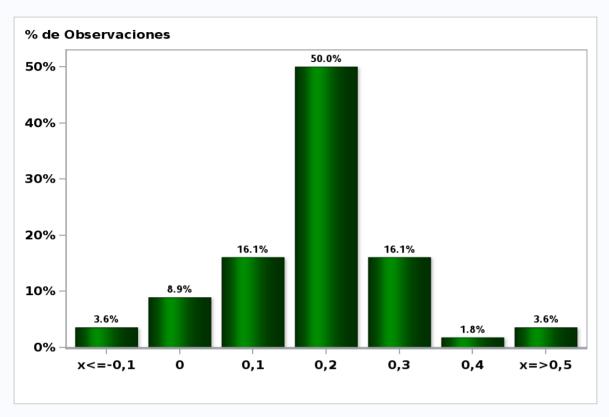

# Monthly Survey On Expectations August 2020 Inflation in eleven months (12-month change)

Answers: 55 Median: 2,5%