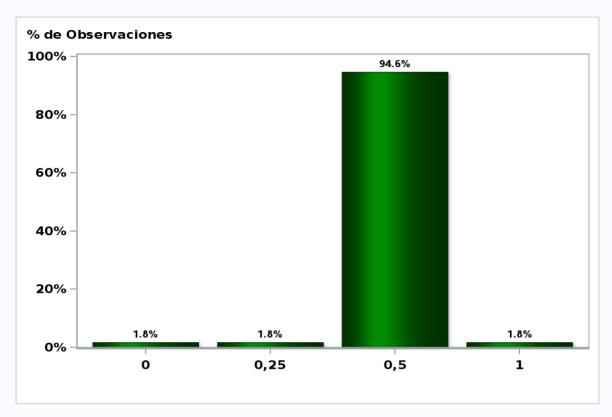

### Monthly Survey On Expectations August 2020 Monetary Policy rate target in eleven months

Answers: 56 Median: 0,5%