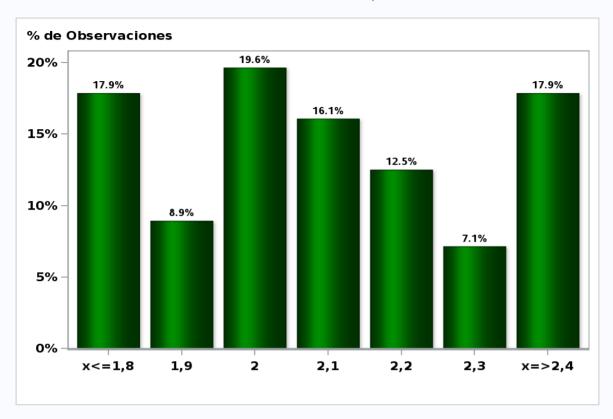

# Monthly Survey On Expectations August 2020 GDP within calendar quarter of the survey

Answers: 53 Median: -9%