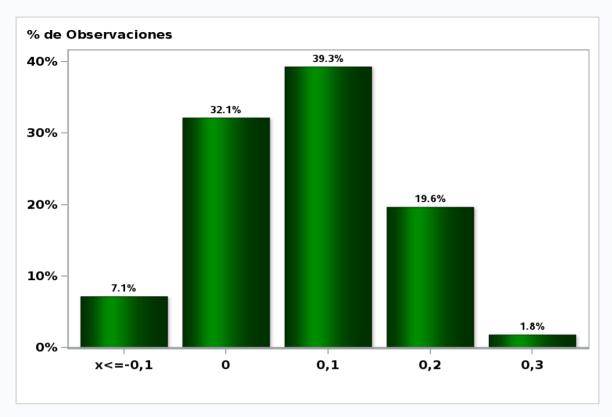

# Monthly Survey On Expectations August 2020 Inflation current month (monthly change)

Answers: 56 Median: 0,1%

# Monthly Survey On Expectations August 2020 Inflation next month (monthly change)

Answers: 56 Median: 0,2%