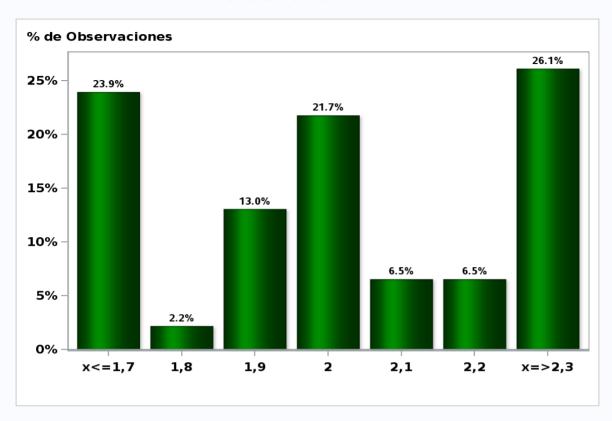

# Monthly Survey On Expectations August 2020 Inflation in twenty three months (12-month change)

Answers: 55 Median: 3%