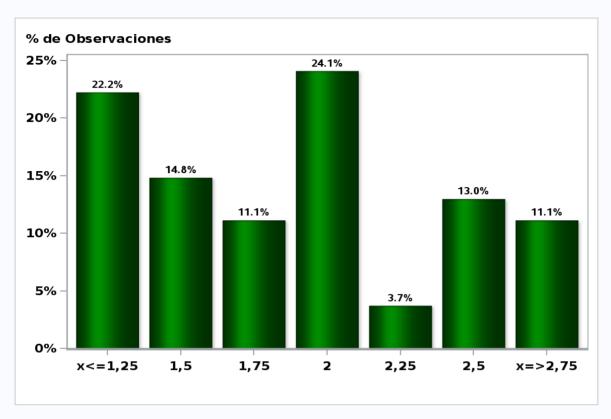

# Monthly Survey On Expectations August 2020 5-Year BCP in two months

Answers: 47 Median: 1,5%