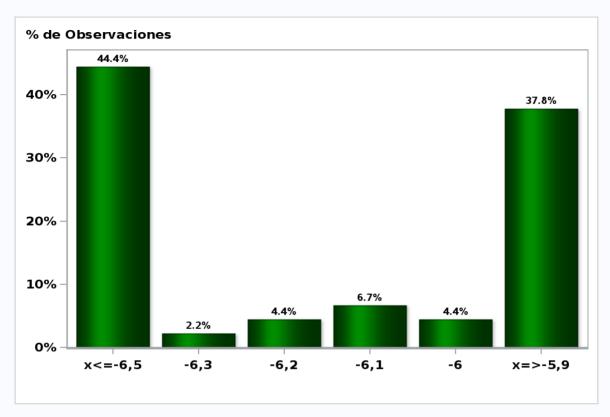

# Monthly Survey On Expectations August 2020 IMACEC No Mining (Monthly Activity Index) one month ago

Answers: 45 Median: -13%