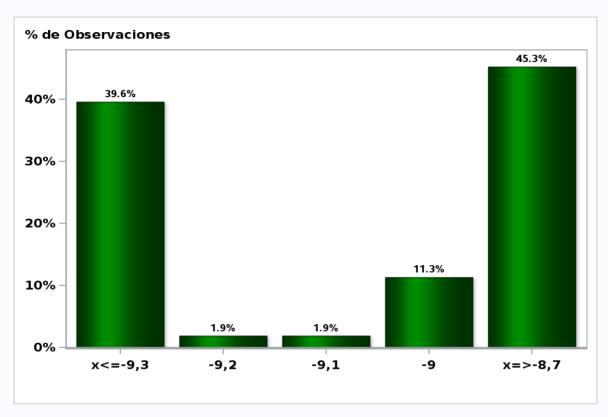

# Monthly Survey On Expectations August 2020 IMACEC (Monthly Activity Index) one month ago

Answers: 56 Median: -12%