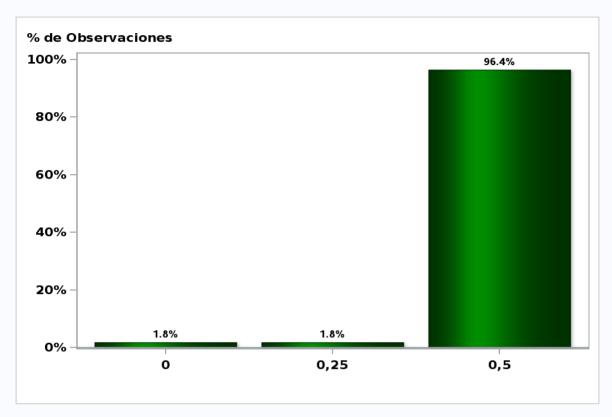

# Monthly Survey On Expectations August 2020 Monetary Policy rate target second following meeting

Answers: 56 Median: 0,5%