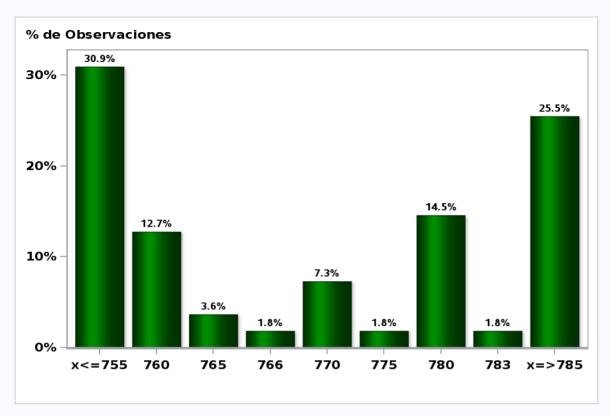

### Monthly Survey On Expectations August 2020 Exchange Rate in eleven months (CH \$ per US\$)

Answers: 55 Median: \$770