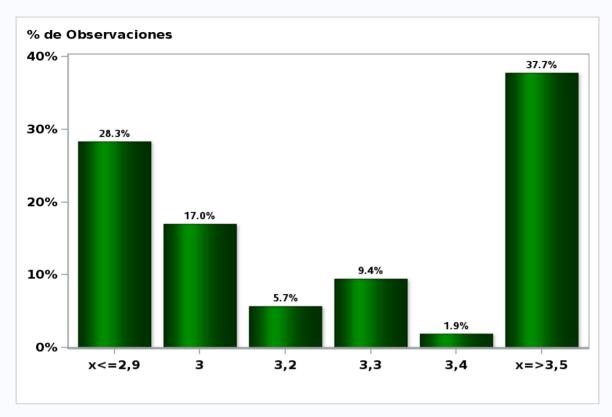

# Monthly Survey On Expectations August 2020 Inflation december 2021 (12-month change)

Answers: 55 Median: 2,8%