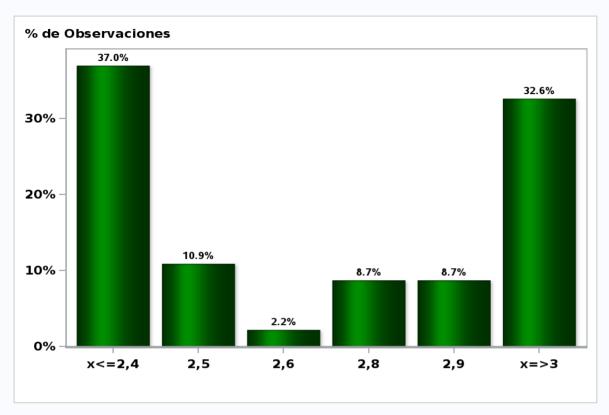

# Monthly Survey On Expectations August 2020 Inflation in twenty three months (12-month change)

Answers: 55 Median: 3%