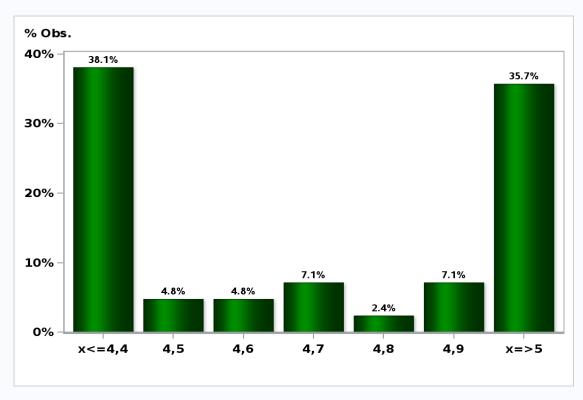

### Monthly Survey On Expectations September 2020 Inflation in eleven months (12-month change)

Answers: 52 Median: 2,6%