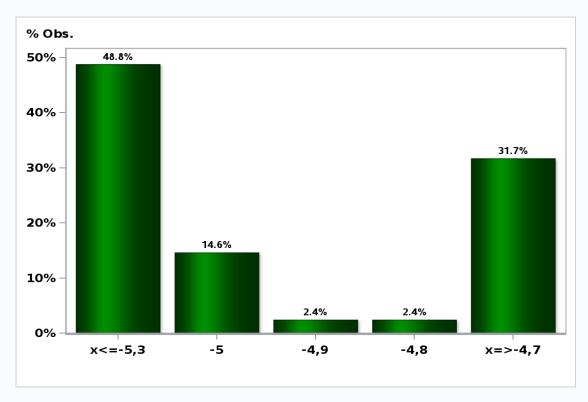

# Monthly Survey On Expectations September 2020 GDP year 2020 (12-month change)

Answers: 53 Median: -5,5%