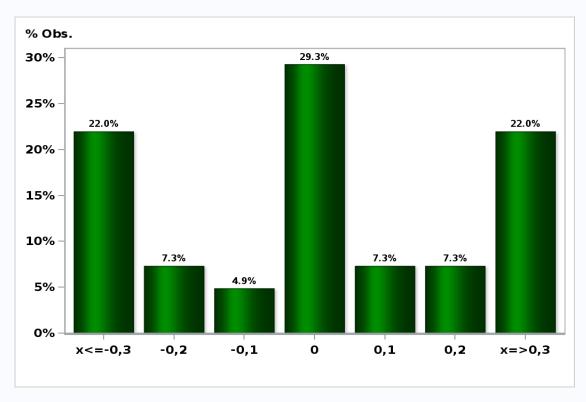

# Monthly Survey On Expectations September 2020 Inflation next month (monthly change)

Answers: 52 Median: 0,3%