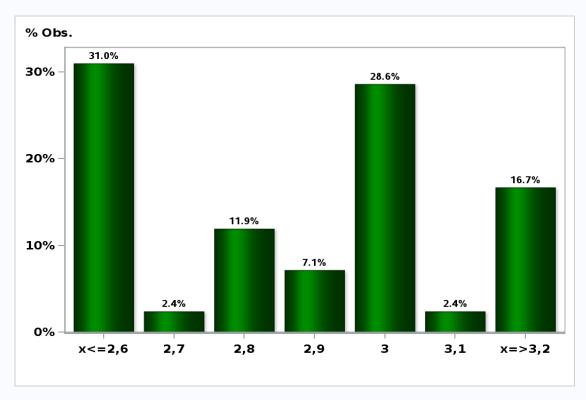

# Monthly Survey On Expectations September 2020 Inflation in twenty three months (12-month change)

Answers: 52 Median: 3%