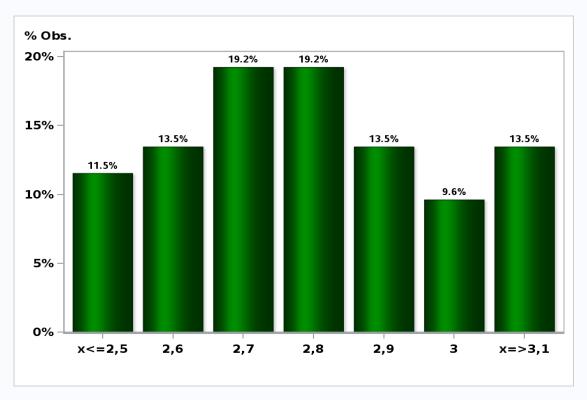

# Monthly Survey On Expectations September 2020 5-Year BCP in twenty three months forward

Answers: 42 Median: 2,9%