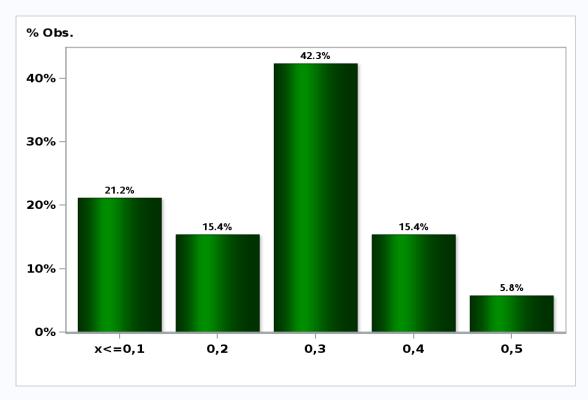

# Monthly Survey On Expectations September 2020 Inflation next month (monthly change)

Answers: 52 Median: 0,3%