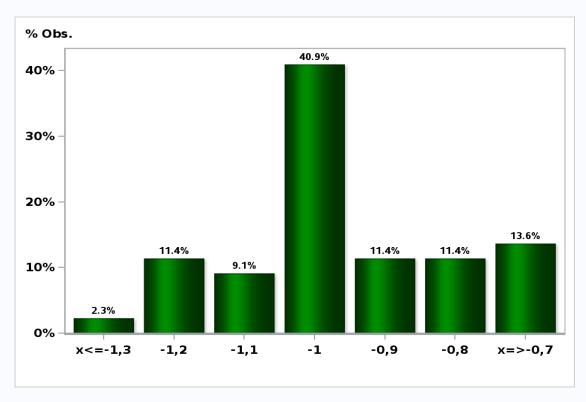

#### Monthly Survey On Expectations September 2020 5-Year BCU In two months

Answers: 44 Median: -1%