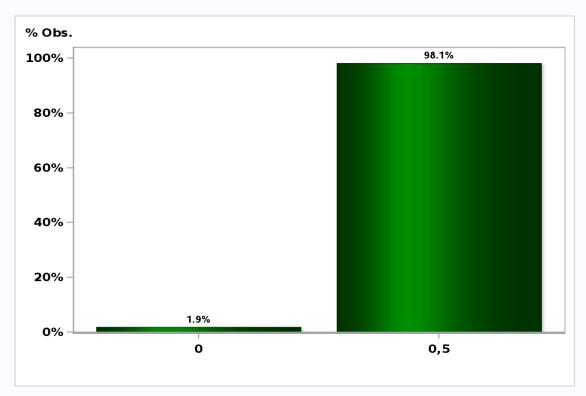

#### Monthly Survey On Expectations September 2020 Monetary Policy rate target following meeting

Answers: 53 Median: 0,5%