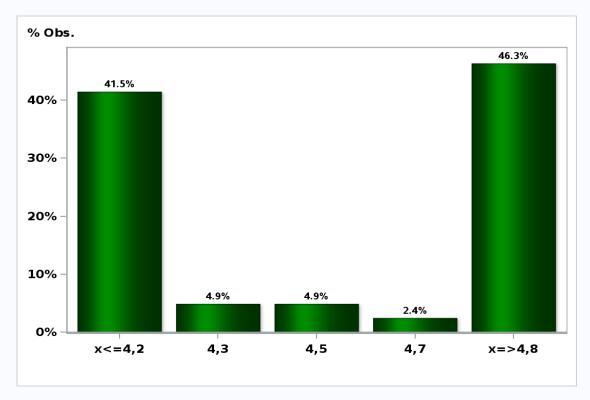

# Monthly Survey On Expectations September 2020 Inflation in thirty five months (12-month change)

Answers: 52 Median: 3%