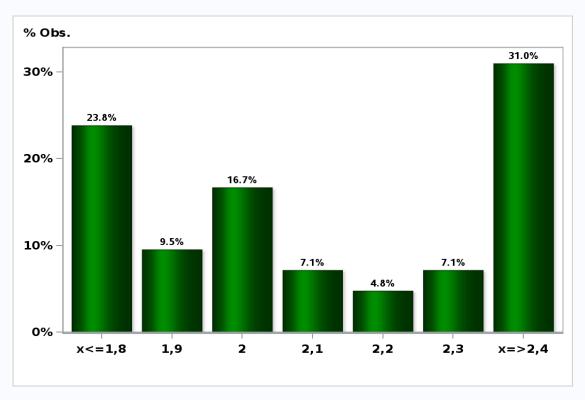

# Monthly Survey On Expectations September 2020 Inflation in twenty three months (12-month change)

Answers: 52 Median: 3%