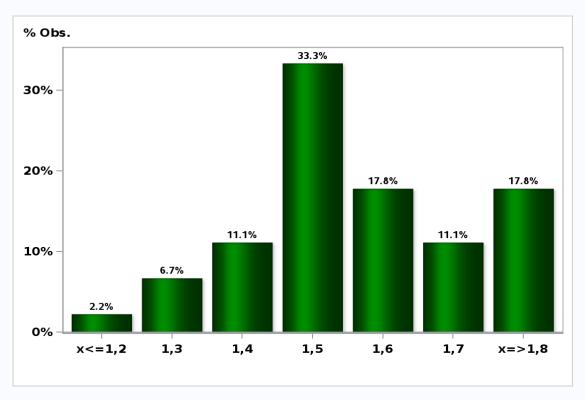

### Monthly Survey On Expectations September 2020 Inflation in eleven months (12-month change)

Answers: 52 Median: 2,6%