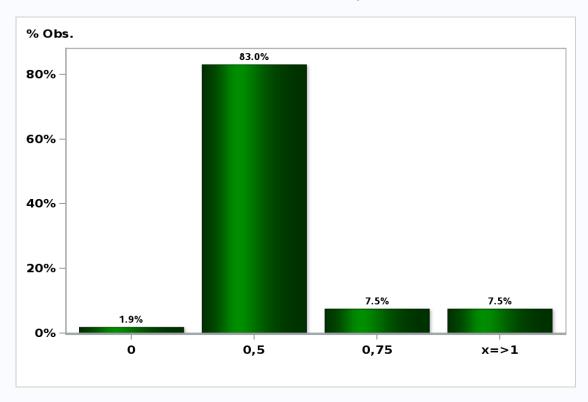

#### Monthly Survey On Expectations September 2020 Monetary Policy rate target in eleven months

Answers: 53 Median: 0,5%