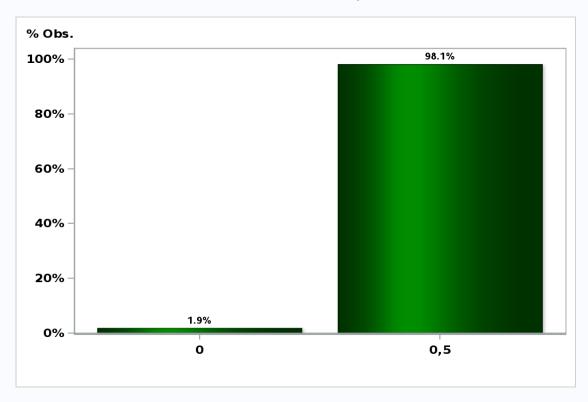

#### Monthly Survey On Expectations September 2020 Monetary Policy rate target In five months

Answers: 53 Median: 0,5%

#### Monthly Survey On Expectations September 2020 Monetary Policy rate target december 2020

Answers: 53 Median: 0,5%