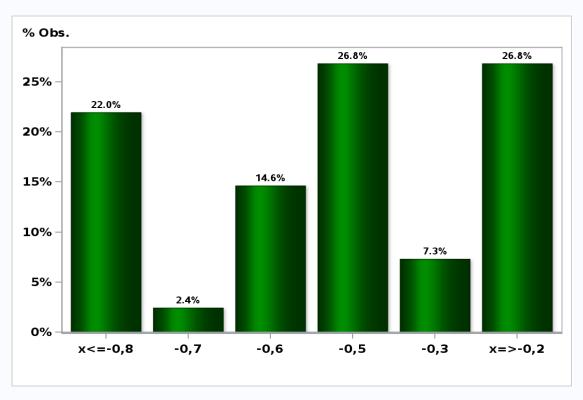

### Monthly Survey On Expectations September 2020 Inflation current month (monthly change)

Answers: 53 Median: 0,2%