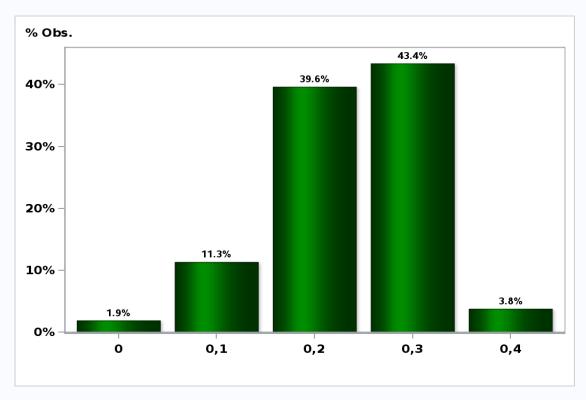

### Monthly Survey On Expectations September 2020 Inflation current month (monthly change)

Answers: 53 Median: 0,2%