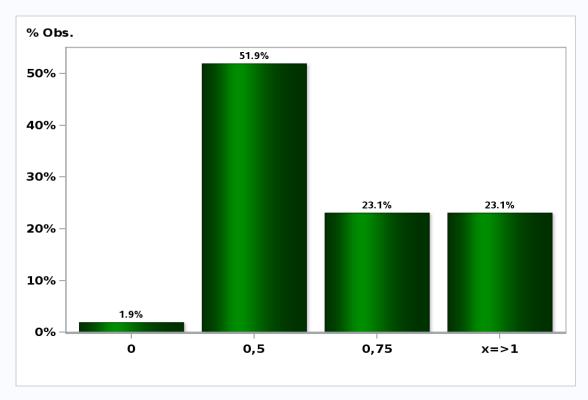

#### Monthly Survey On Expectations September 2020 Monetary Policy rate target following meeting

Answers: 53 Median: 0,5%