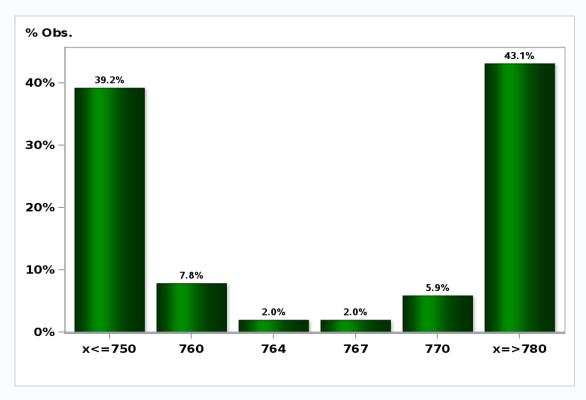

# Monthly Survey On Expectations September 2020 Exchange Rate in twenty three months forward (CH \$ per US\$)

Answers: 51 Median: \$750