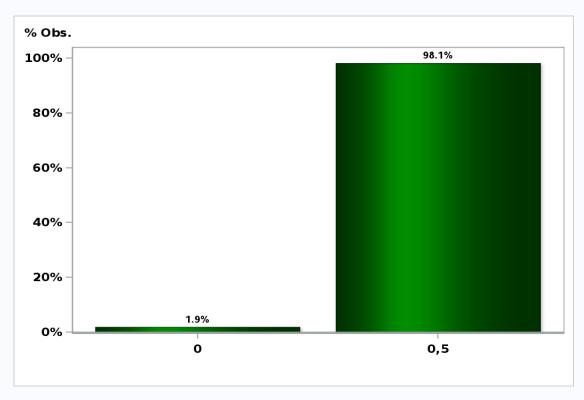

#### Monthly Survey On Expectations September 2020 Monetary Policy rate target second following meeting

Answers: 53 Median: 0,5%