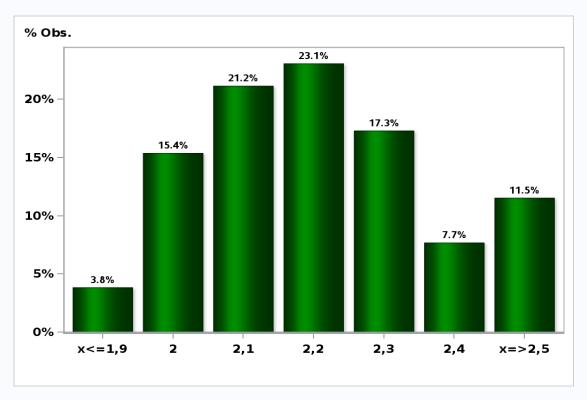

### Monthly Survey On Expectations September 2020 Inflation december 2021 ( 12-month change )

Answers: 52 Median: 2,8%