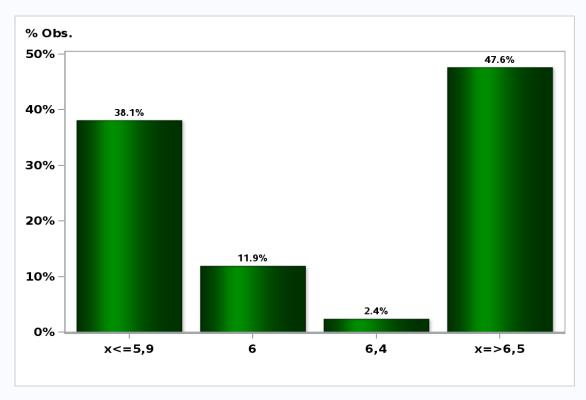

# Monthly Survey On Expectations September 2020 GFCF year 2021 (12-month change)

Answers: 42 Median: 6,2%