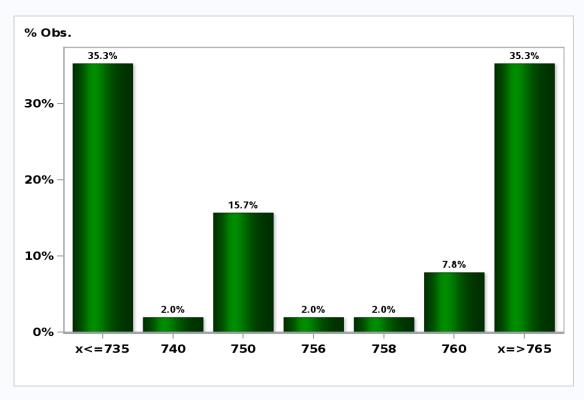

# Monthly Survey On Expectations September 2020 Exchange Rate in eleven months (CH \$ per US\$)

Answers: 51 Median: \$767