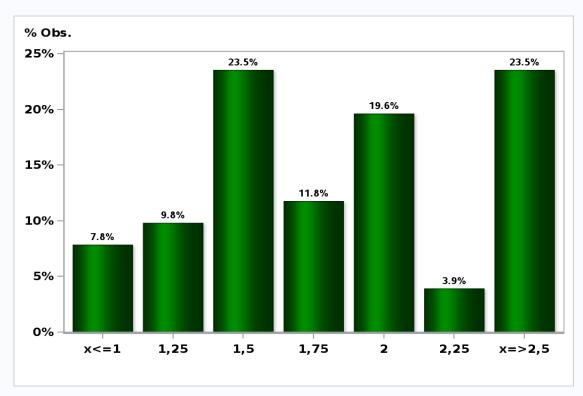

# Monthly Survey On Expectations September 2020 5-Year BCP in twenty three months forward

Answers: 42 Median: 2,9%