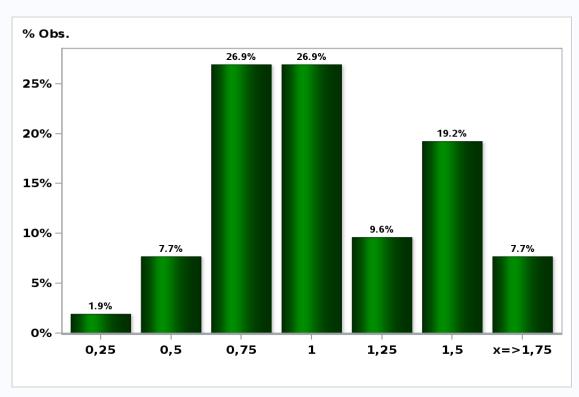

#### Monthly Survey On Expectations September 2020 Monetary Policy rate target in thirty five months

Answers: 51 Median: 1,75%