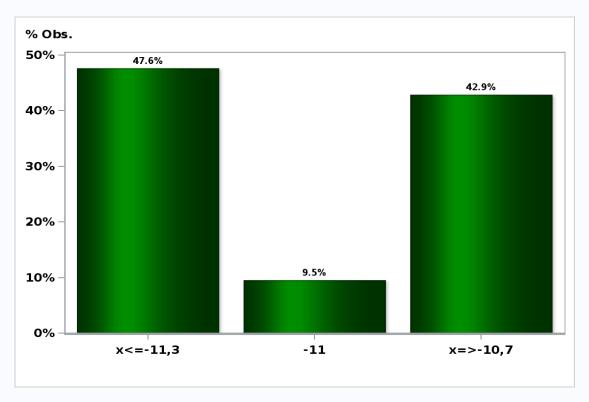

# Monthly Survey On Expectations September 2020 GFCF year 2020 (12-month change)

Answers: 42 Median: -11%