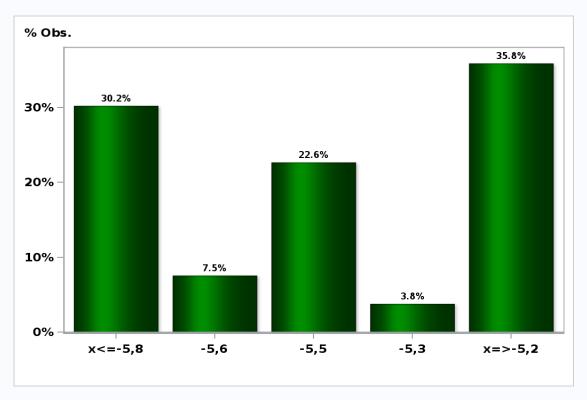

# Monthly Survey On Expectations September 2020 GDP year 2020 (12-month change)

Answers: 53 Median: -5,5%