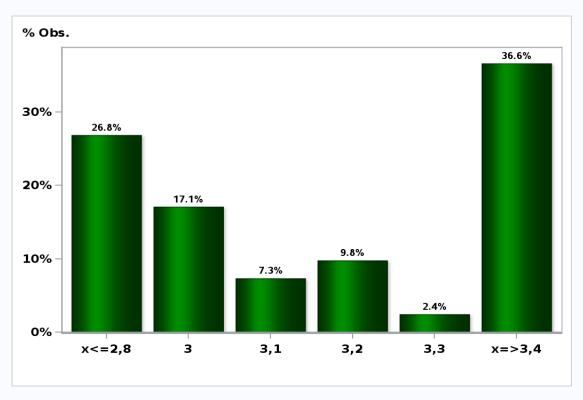

### Monthly Survey On Expectations September 2020 Inflation december 2021 ( 12-month change )

Answers: 52 Median: 2,8%