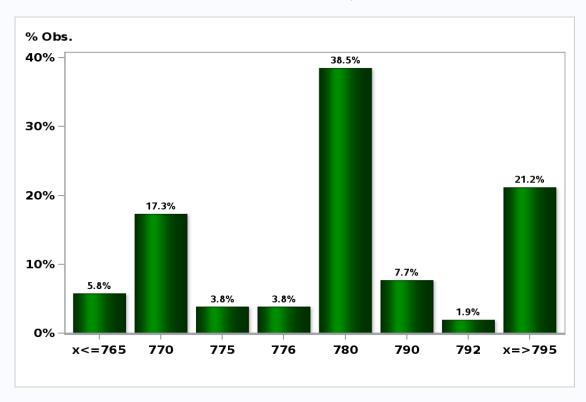

#### Monthly Survey On Expectations September 2020 Exchange Rate in two months (CH \$ per US\$)

Answers: 52 Median: \$780