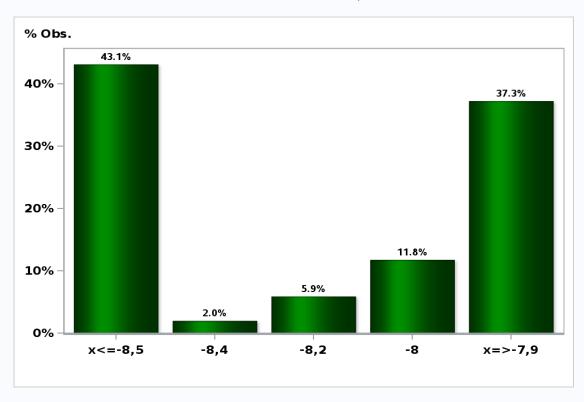

# Monthly Survey On Expectations September 2020 GDP within calendar quarter of the survey

Answers: 51 Median: -8,2%