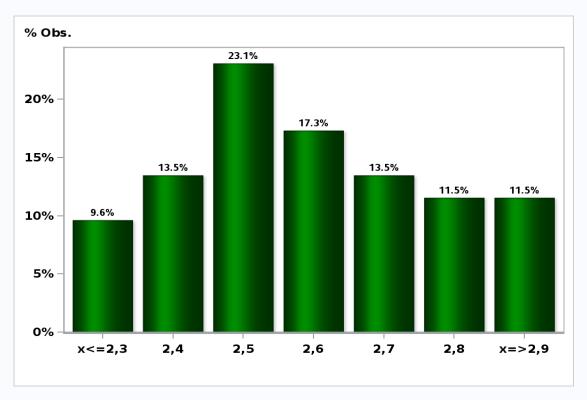

### Monthly Survey On Expectations September 2020 Inflation in eleven months (12-month change)

Answers: 52 Median: 2,6%