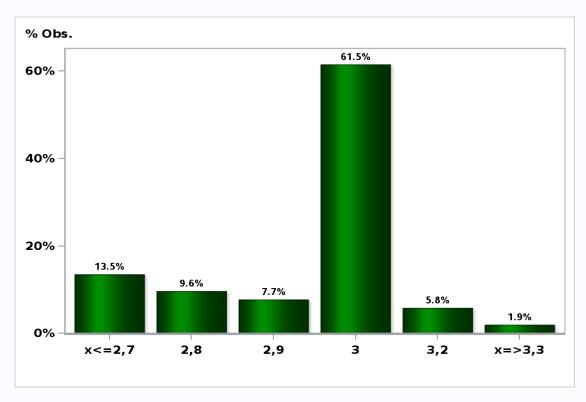

# Monthly Survey On Expectations September 2020 Inflation in twenty three months (12-month change)

Answers: 52 Median: 3%