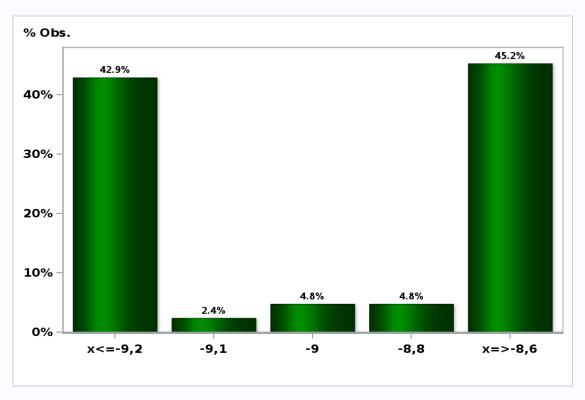

## Monthly Survey On Expectations September 2020 IMACEC (Monthly Activity Index) one month ago

Answers: 53 Median: -8,9%