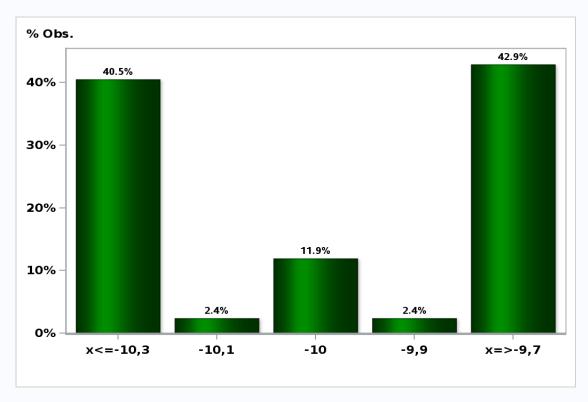

### Monthly Survey On Expectations September 2020 GDP No Mining within calendar quarter of the survey

Answers: 42 Median: -8,9%