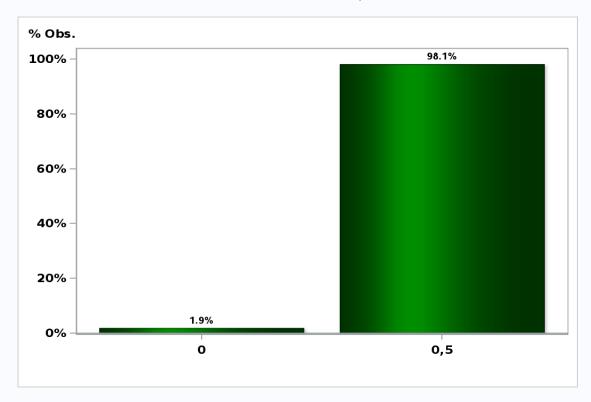

#### Monthly Survey On Expectations September 2020 Monetary Policy rate target following meeting

Answers: 53 Median: 0,5%