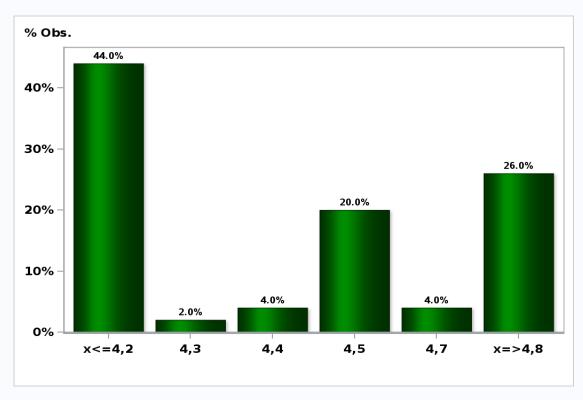

# Monthly Survey On Expectations September 2020 Inflation in thirty five months (12-month change)

Answers: 52 Median: 3%