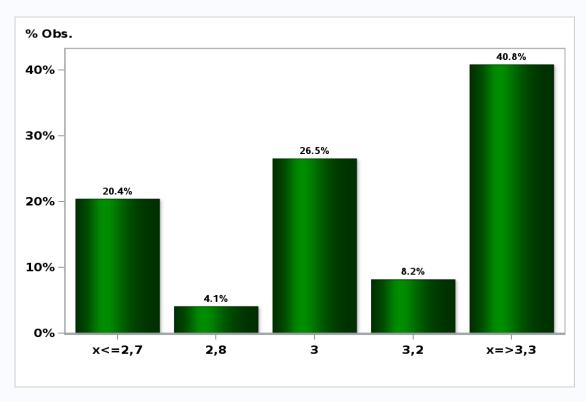

### Monthly Survey On Expectations September 2020 Inflation december 2021 ( 12-month change )

Answers: 52 Median: 2,8%