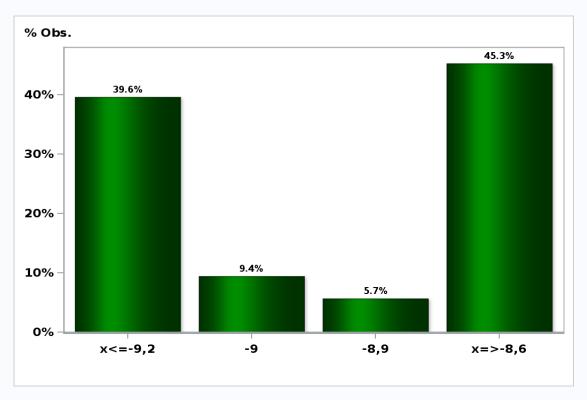

## Monthly Survey On Expectations September 2020 IMACEC (Monthly Activity Index) one month ago

Answers: 53 Median: -8,9%