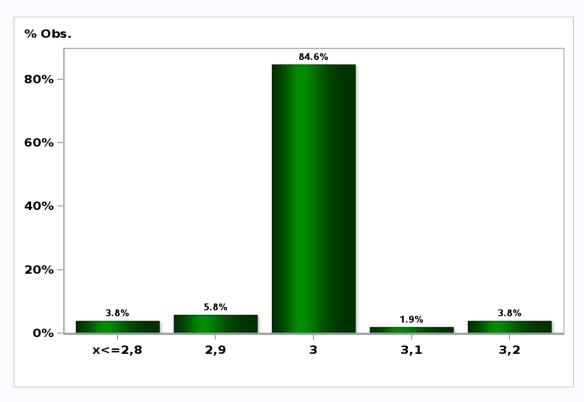

# Monthly Survey On Expectations September 2020 Inflation in thirty five months (12-month change)

Answers: 52 Median: 3%