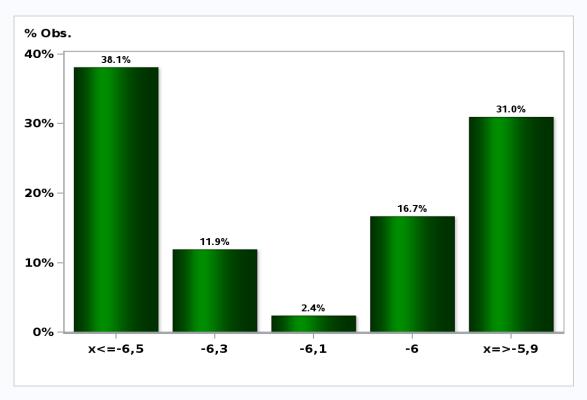

# Monthly Survey On Expectations September 2020 GDP within calendar quarter of the survey

Answers: 51 Median: -8,2%