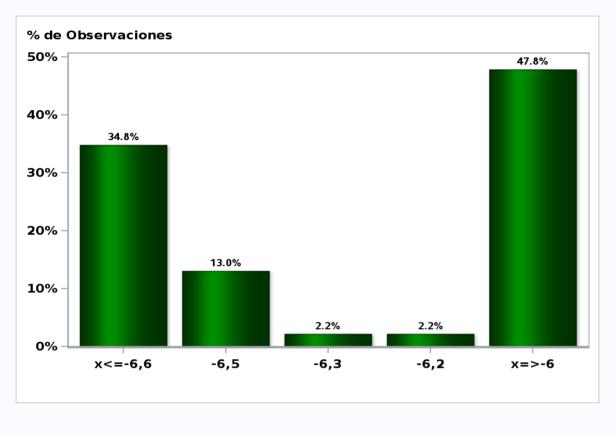

Monthly Survey On Expectations October 2020 GDP year 2020 (12-month change) Answers: 57 Median: -5,5%