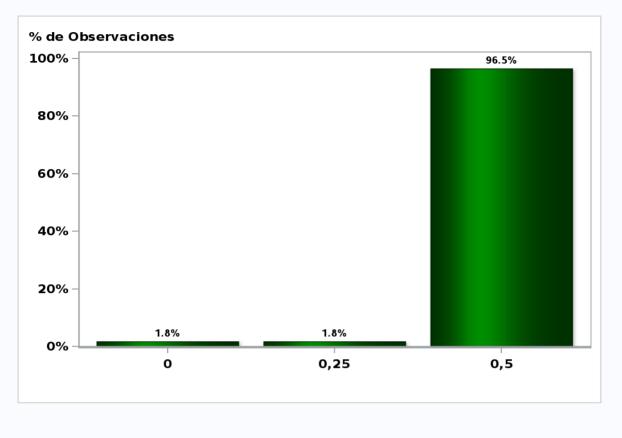

## Monthly Survey On Expectations October 2020 Monetary Policy rate target december 2020 Answers: 57 Median: 0,5%