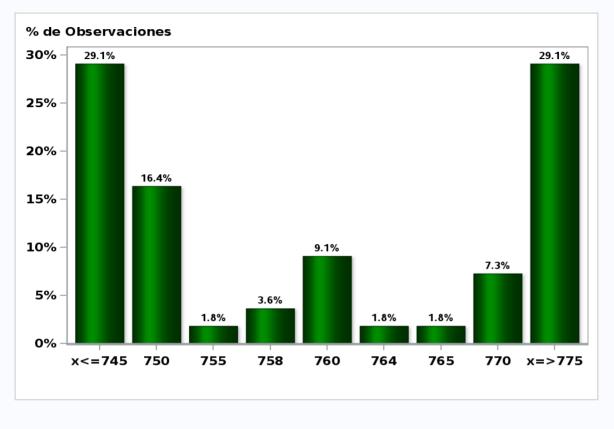

## Monthly Survey On Expectations October 2020 5-Year BCP in eleven months Answers: 48 Median: 2,1%

Monthly Survey On Expectations October 2020 IMACEC (Monthly Activity Index) one month ago Answers: 57 Median: -7,1%