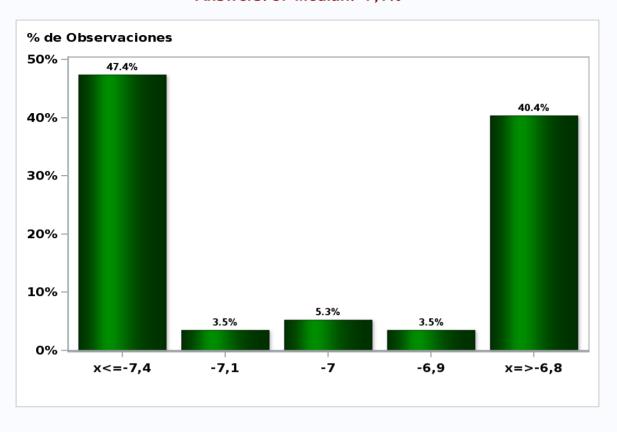

Monthly Survey On Expectations October 2020 GDP year 2020 (12-month change) Answers: 57 Median: -5,5%