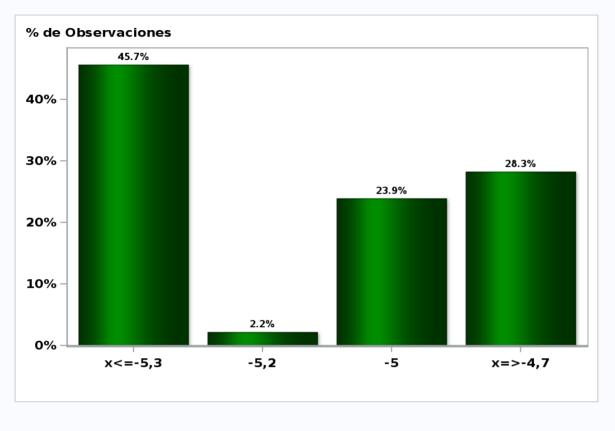

Monthly Survey On Expectations October 2020 GDP year 2020 (12-month change) Answers: 57 Median: -5,5%