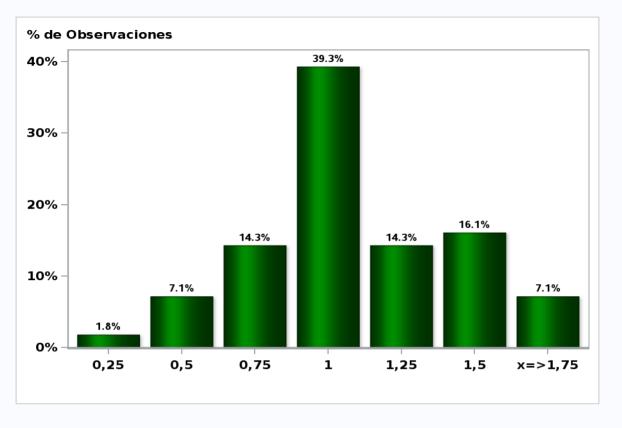

### Monthly Survey On Expectations October 2020 Monetary Policy rate target in thirty five months Answers: 55 Median: 1,75%