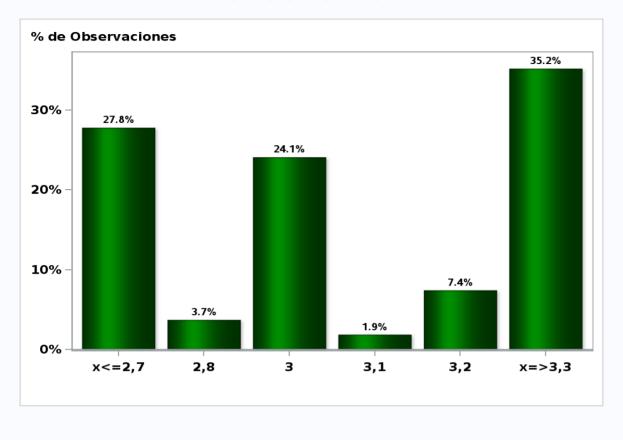

## Monthly Survey On Expectations October 2020 Inflation next month (monthly change) Answers: 57 Median: 0,1%

Monthly Survey On Expectations October 2020 Inflation in eleven months (12-month change) Answers: 57 Median: 2,7%