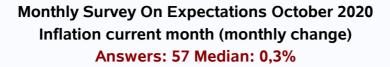

# MONTHLY SURVEY ON EXPECTATIONS October 2020

Sent on: 5 October 2020

Deadline for responses: 9 October 2020

| Variable                                     | Median | Decile 1 | Decile 9 | Answers | Graph   |
|----------------------------------------------|--------|----------|----------|---------|---------|
| 01.Inflation (% change)                      |        |          |          |         |         |
| Current month (monthly change)               | 0,30   | 0,10     | 0,40     | 57      | Graph1  |
| Next month (monthly change)                  | 0,10   | 0,00     | 0,20     | 57      | Graph2  |
| In eleven months (12-month change)           | 2,70   | 2,30     | 3,00     | 57      | Graph3  |
| In twenty three months (12-month change)     | 3,00   | 2,50     | 3,00     | 56      | Graph4  |
| In thirty five months (12-month change)      | 3,00   | 2,80     | 3,00     | 56      | Graph5  |
| December 2020 (12-month change)              | 2,40   | 2,20     | 2,90     | 57      | Graph6  |
| December 2021 (12-month change)              | 2,80   | 2,50     | 3,10     | 57      | Graph7  |
| 02.Monetary Policy rate target (%) (*)       |        |          |          |         |         |
| Following meeting                            | 0,50   | 0,50     | 0,50     | 57      | Graph8  |
| Second following meeting                     | 0,50   | 0,50     | 0,50     | 57      | Graph9  |
| In five months                               | 0,50   | 0,50     | 0,50     | 57      | Graph10 |
| December 2020                                | 0,50   | 0,50     | 0,50     | 57      | Graph11 |
| In eleven months                             | 0,50   | 0,50     | 1,00     | 57      | Graph12 |
| In seventeen months                          | 0,75   | 0,50     | 1,25     | 56      | Graph13 |
| In twenty three months                       | 1,00   | 0,75     | 1,50     | 56      | Graph14 |
| In thirty five months                        | 1,75   | 1,25     | 3,00     | 55      | Graph15 |
| 03.5-Year BCU (%) (*)                        |        |          |          |         |         |
| In two months                                | -0,90  | -1,20    | -0,80    | 49      | Graph16 |
| In eleven months                             | -0,50  | -0,80    | -0,10    | 48      | Graph17 |
| In twenty three months forward               | 0,00   | -0,50    | 0,60     | 47      | Graph18 |
| 04.5-Year BCP (%) (*)                        |        |          |          |         |         |
| In two months                                | 1,50   | 1,40     | 2,00     | 49      | Graph19 |
| In eleven months                             | 2,10   | 1,70     | 2,50     | 48      | Graph20 |
| In twenty three months forward               | 2,90   | 2,00     | 3,10     | 47      | Graph21 |
| 05.Exchange Rate (CH \$ per US\$ 1) (*)      |        |          |          |         |         |
| In two months                                | 785,00 | 770,00   | 800,00   | 57      | Graph22 |
| In eleven months                             | 775,00 | 740,00   | 800,00   | 57      | Graph23 |
| In twenty three months forward               | 758,00 | 710,00   | 800,00   | 55      | Graph24 |
| 06.IMACEC (Monthly Activity Index)           |        |          |          |         |         |
| One month ago                                | -7,10  | -10,00   | -5,00    | 57      | Graph25 |
| 07.IMACEC No Mining (monthly activity index) |        |          |          |         |         |
| One month ago                                | -8,50  | -11,00   | -5,60    | 47      | Graph26 |
| 08.GDP (12-month change)                     |        |          |          |         |         |
| Within calendar quarter of the survey        | 0,10   | -5,30    | 2,60     | 56      | Graph27 |
| Year 2020                                    | -5,50  | -6,50    | -5,00    | 57      | Graph28 |
| Year 2021                                    | 4,50   | 2,50     | 5,10     | 56      | Graph29 |
| Year 2022                                    | 3,00   | 2,50     | 4,00     | 54      | Graph30 |
| 09.GDP No Mining (12-month change)           |        |          |          |         |         |
| Within calendar quarter of the survey        | -0,40  | -8,10    | 3,00     | 46      | Graph31 |
| Year 2020                                    | -6,30  | -8,00    | -5,20    | 46      | Graph32 |
| Year 2021                                    | 4,80   | 2,00     | 5,80     | 46      | Graph33 |
| Year 2022                                    | 3,10   | 2,50     | 4,30     | 45      | Graph34 |
| 10.HFC including NPO (12-month change)       |        |          |          |         |         |
| Year 2020                                    | -5,00  | -8,00    | -2,50    | 46      | Graph35 |
| Year 2021                                    | 4,50   | 2,00     | 7,00     | 45      | Graph36 |
| 11.GFCF (12-month change)                    |        |          |          |         |         |
| Year 2020                                    | -10,60 | -14,00   | -1,00    | 47      | Graph37 |
| Year 2021                                    | 6,20   | 1,50     | 8,00     | 47      | Graph38 |