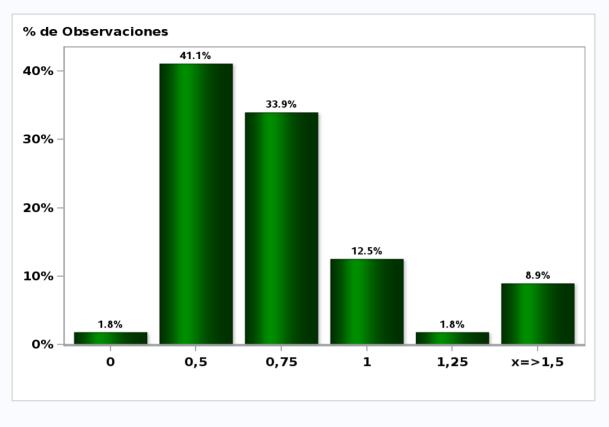

## Monthly Survey On Expectations October 2020 Monetary Policy rate target in eleven months Answers: 57 Median: 0,5%

Monthly Survey On Expectations October 2020 Monetary Policy rate target in twenty three months Answers: 56 Median: 1%