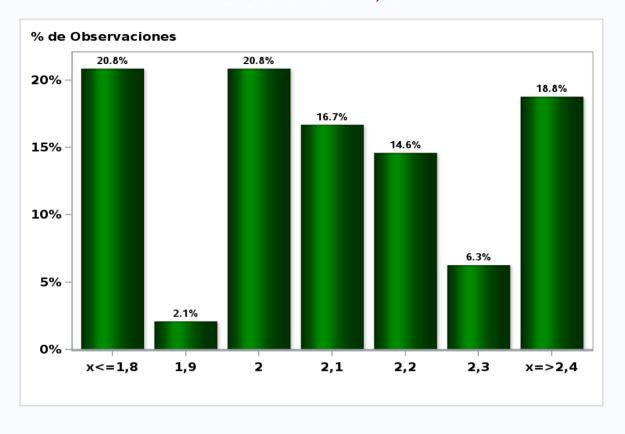

### Monthly Survey On Expectations October 2020 5-Year BCU in twenty three months forward Answers: 47 Median: 0%