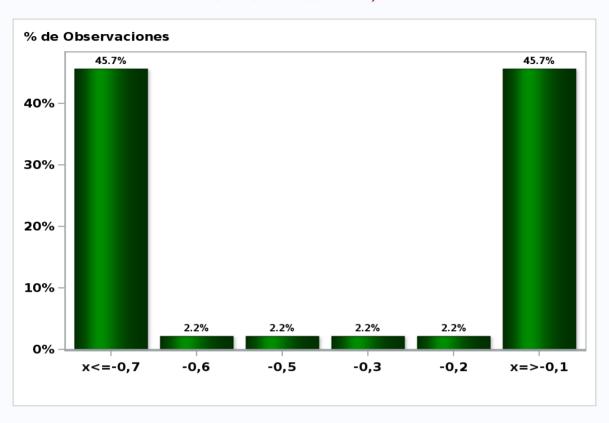

#### Monthly Survey On Expectations October 2020 GDP year 2022 (12-month change) Answers: 54 Median: 3%

Monthly Survey On Expectations October 2020 GDP No Mining within calendar quarter of the survey Answers: 46 Median: -0,4%