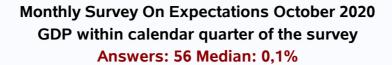

# MONTHLY SURVEY ON EXPECTATIONS October 2020

Sent on: 5 October 2020

Deadline for responses: 9 October 2020

| Variable                                     | Median | Decile 1 | Decile 9 | Answers | Graph   |
|----------------------------------------------|--------|----------|----------|---------|---------|
| 01.Inflation (% change)                      |        |          |          |         |         |
| Current month (monthly change)               | 0,30   | 0,10     | 0,40     | 57      | Graph1  |
| Next month (monthly change)                  | 0,10   | 0,00     | 0,20     | 57      | Graph2  |
| In eleven months (12-month change)           | 2,70   | 2,30     | 3,00     | 57      | Graph3  |
| In twenty three months (12-month change)     | 3,00   | 2,50     | 3,00     | 56      | Graph4  |
| In thirty five months (12-month change)      | 3,00   | 2,80     | 3,00     | 56      | Graph5  |
| December 2020 (12-month change)              | 2,40   | 2,20     | 2,90     | 57      | Graph6  |
| December 2021 (12-month change)              | 2,80   | 2,50     | 3,10     | 57      | Graph7  |
| 02.Monetary Policy rate target (%) (*)       |        |          |          |         |         |
| Following meeting                            | 0,50   | 0,50     | 0,50     | 57      | Graph8  |
| Second following meeting                     | 0,50   | 0,50     | 0,50     | 57      | Graph9  |
| In five months                               | 0,50   | 0,50     | 0,50     | 57      | Graph10 |
| December 2020                                | 0,50   | 0,50     | 0,50     | 57      | Graph11 |
| In eleven months                             | 0,50   | 0,50     | 1,00     | 57      | Graph12 |
| In seventeen months                          | 0,75   | 0,50     | 1,25     | 56      | Graph13 |
| In twenty three months                       | 1,00   | 0,75     | 1,50     | 56      | Graph14 |
| In thirty five months                        | 1,75   | 1,25     | 3,00     | 55      | Graph15 |
| 03.5-Year BCU (%) (*)                        |        |          |          |         |         |
| In two months                                | -0,90  | -1,20    | -0,80    | 49      | Graph16 |
| In eleven months                             | -0,50  | -0,80    | -0,10    | 48      | Graph17 |
| In twenty three months forward               | 0,00   | -0,50    | 0,60     | 47      | Graph18 |
| 04.5-Year BCP (%) (*)                        |        |          |          |         |         |
| In two months                                | 1,50   | 1,40     | 2,00     | 49      | Graph19 |
| In eleven months                             | 2,10   | 1,70     | 2,50     | 48      | Graph20 |
| In twenty three months forward               | 2,90   | 2,00     | 3,10     | 47      | Graph21 |
| 05.Exchange Rate (CH \$ per US\$ 1) (*)      |        |          |          |         |         |
| In two months                                | 785,00 | 770,00   | 800,00   | 57      | Graph22 |
| In eleven months                             | 775,00 | 740,00   | 800,00   | 57      | Graph23 |
| In twenty three months forward               | 758,00 | 710,00   | 800,00   | 55      | Graph24 |
| 06.IMACEC (Monthly Activity Index)           |        |          |          |         |         |
| One month ago                                | -7,10  | -10,00   | -5,00    | 57      | Graph25 |
| 07.IMACEC No Mining (monthly activity index) |        |          |          |         |         |
| One month ago                                | -8,50  | -11,00   | -5,60    | 47      | Graph26 |
| 08.GDP (12-month change)                     |        |          |          |         |         |
| Within calendar quarter of the survey        | 0,10   | -5,30    | 2,60     | 56      | Graph27 |
| Year 2020                                    | -5,50  | -6,50    | -5,00    | 57      | Graph28 |
| Year 2021                                    | 4,50   | 2,50     | 5,10     | 56      | Graph29 |
| Year 2022                                    | 3,00   | 2,50     | 4,00     | 54      | Graph30 |
| 09.GDP No Mining (12-month change)           |        |          |          |         |         |
| Within calendar quarter of the survey        | -0,40  | -8,10    | 3,00     | 46      | Graph31 |
| Year 2020                                    | -6,30  | -8,00    | -5,20    | 46      | Graph32 |
| Year 2021                                    | 4,80   | 2,00     | 5,80     | 46      | Graph33 |
| Year 2022                                    | 3,10   | 2,50     | 4,30     | 45      | Graph34 |
| 10.HFC including NPO (12-month change)       |        |          |          |         |         |
| Year 2020                                    | -5,00  | -8,00    | -2,50    | 46      | Graph35 |
| Year 2021                                    | 4,50   | 2,00     | 7,00     | 45      | Graph36 |
| 11.GFCF (12-month change)                    |        |          |          |         |         |
| Year 2020                                    | -10,60 | -14,00   | -1,00    | 47      | Graph37 |
| Year 2021                                    | 6,20   | 1,50     | 8,00     | 47      | Graph38 |