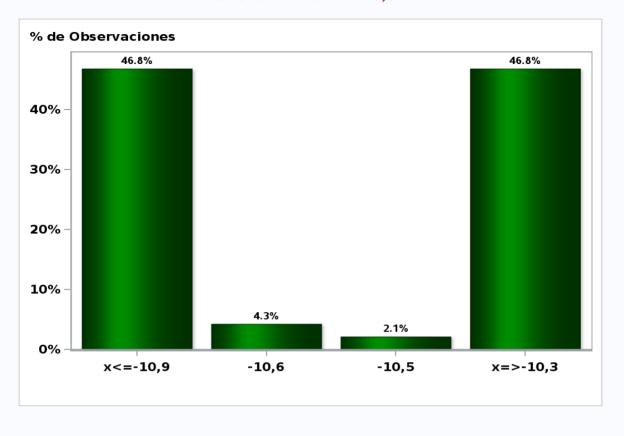

### Monthly Survey On Expectations October 2020 GFCF year 2021 (12-month change) Answers: 47 Median: 6,2%