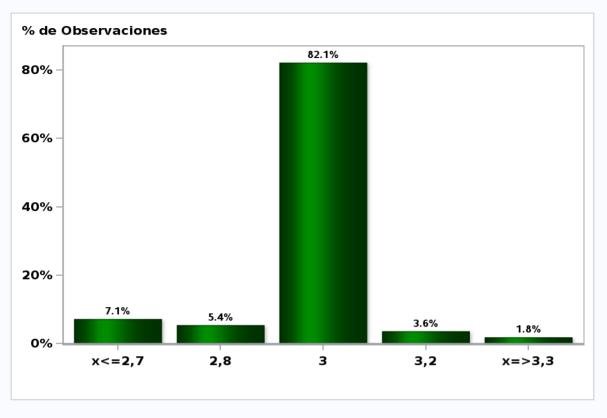

## Monthly Survey On Expectations October 2020 Inflation in twenty three months (12-month change) Answers: 56 Median: 3%