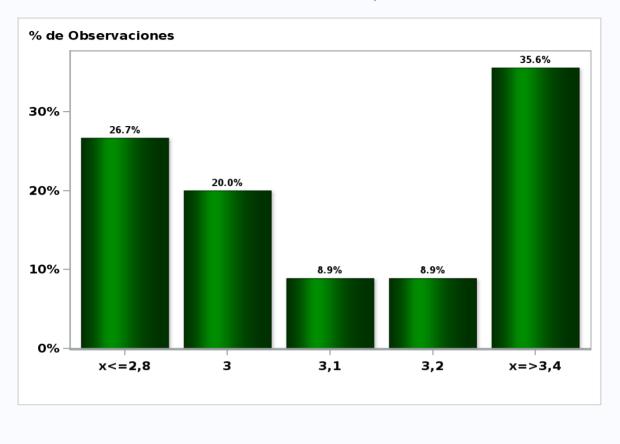

### Monthly Survey On Expectations October 2020 GDP No Mining year 2022 (12-month change) Answers: 45 Median: 3,1%