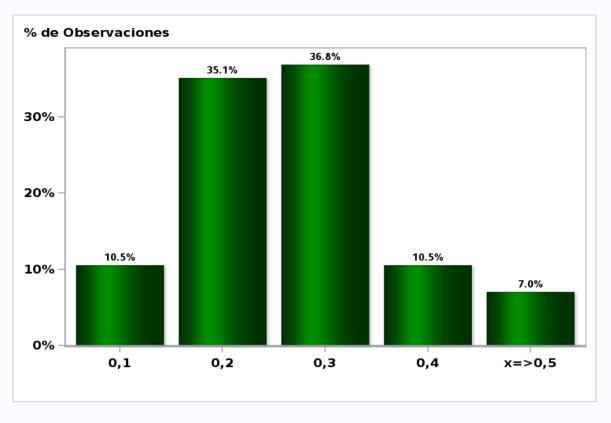

## Monthly Survey On Expectations October 2020 Inflation next month (monthly change) Answers: 57 Median: 0,1%

Monthly Survey On Expectations October 2020 Inflation in eleven months (12-month change) Answers: 57 Median: 2,7%