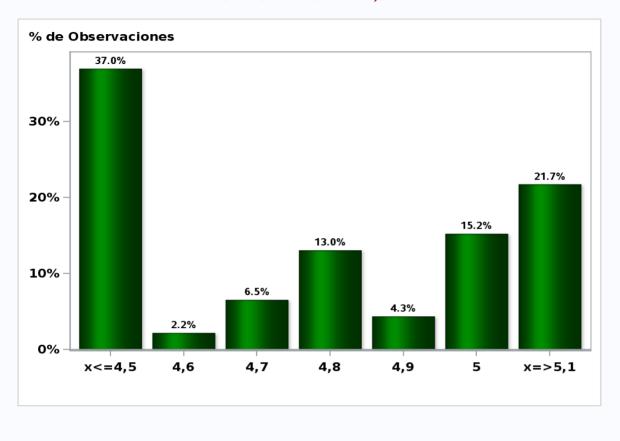

## Monthly Survey On Expectations October 2020 Inflation in twenty three months (12-month change) Answers: 56 Median: 3%