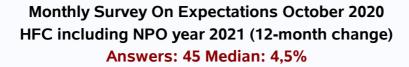

### Monthly Survey On Expectations October 2020 GDP year 2021 (12-month change) Answers: 56 Median: 4,5%