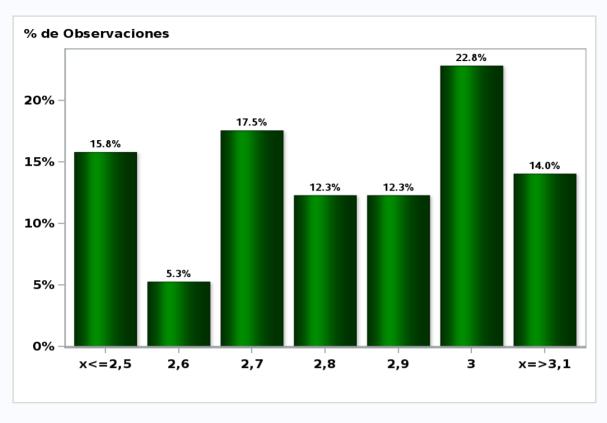

## Monthly Survey On Expectations October 2020 Monetary Policy rate target in eleven months Answers: 57 Median: 0,5%

Monthly Survey On Expectations October 2020 Monetary Policy rate target in twenty three months Answers: 56 Median: 1%