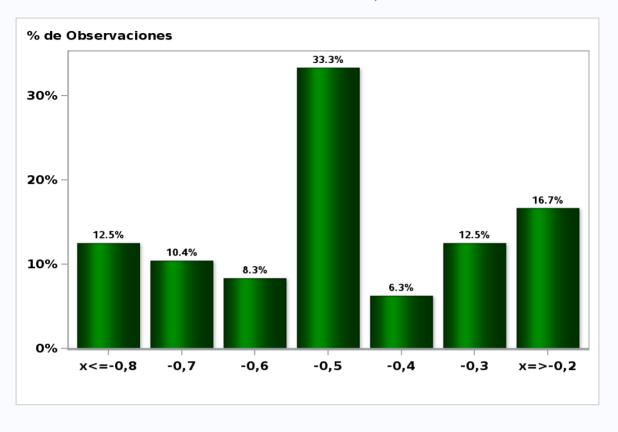

### Monthly Survey On Expectations October 2020 5-Year BCU in eleven months Answers: 48 Median: -0,5%