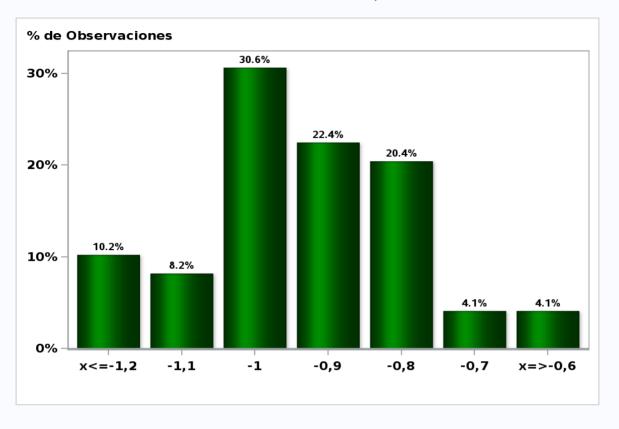

### Monthly Survey On Expectations October 2020 5-Year BCU In two months Answers: 49 Median: -0,9%