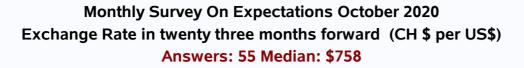

## Monthly Survey On Expectations October 2020 Inflation in twenty three months (12-month change) Answers: 56 Median: 3%