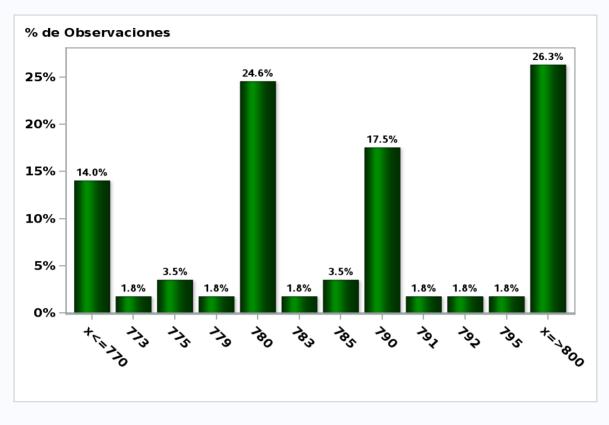

# MONTHLY SURVEY ON EXPECTATIONS October 2020

Sent on: 5 October 2020

Deadline for responses: 9 October 2020

| Variable                                     | Median | Decile 1 | Decile 9 | Answers | Graph   |
|----------------------------------------------|--------|----------|----------|---------|---------|
| 01.Inflation (% change)                      |        |          |          |         |         |
| Current month (monthly change)               | 0,30   | 0,10     | 0,40     | 57      | Graph1  |
| Next month (monthly change)                  | 0,10   | 0,00     | 0,20     | 57      | Graph2  |
| In eleven months (12-month change)           | 2,70   | 2,30     | 3,00     | 57      | Graph3  |
| In twenty three months (12-month change)     | 3,00   | 2,50     | 3,00     | 56      | Graph4  |
| In thirty five months (12-month change)      | 3,00   | 2,80     | 3,00     | 56      | Graph5  |
| December 2020 (12-month change)              | 2,40   | 2,20     | 2,90     | 57      | Graph6  |
| December 2021 (12-month change)              | 2,80   | 2,50     | 3,10     | 57      | Graph7  |
| 02.Monetary Policy rate target (%) (*)       |        |          |          |         |         |
| Following meeting                            | 0,50   | 0,50     | 0,50     | 57      | Graph8  |
| Second following meeting                     | 0,50   | 0,50     | 0,50     | 57      | Graph9  |
| In five months                               | 0,50   | 0,50     | 0,50     | 57      | Graph10 |
| December 2020                                | 0,50   | 0,50     | 0,50     | 57      | Graph11 |
| In eleven months                             | 0,50   | 0,50     | 1,00     | 57      | Graph12 |
| In seventeen months                          | 0,75   | 0,50     | 1,25     | 56      | Graph13 |
| In twenty three months                       | 1,00   | 0,75     | 1,50     | 56      | Graph14 |
| In thirty five months                        | 1,75   | 1,25     | 3,00     | 55      | Graph15 |
| 03.5-Year BCU (%) (*)                        |        |          |          |         |         |
| In two months                                | -0,90  | -1,20    | -0,80    | 49      | Graph16 |
| In eleven months                             | -0,50  | -0,80    | -0,10    | 48      | Graph17 |
| In twenty three months forward               | 0,00   | -0,50    | 0,60     | 47      | Graph18 |
| 04.5-Year BCP (%) (*)                        |        |          |          |         |         |
| In two months                                | 1,50   | 1,40     | 2,00     | 49      | Graph19 |
| In eleven months                             | 2,10   | 1,70     | 2,50     | 48      | Graph20 |
| In twenty three months forward               | 2,90   | 2,00     | 3,10     | 47      | Graph21 |
| 05.Exchange Rate (CH \$ per US\$ 1) (*)      |        |          |          |         |         |
| In two months                                | 785,00 | 770,00   | 800,00   | 57      | Graph22 |
| In eleven months                             | 775,00 | 740,00   | 800,00   | 57      | Graph23 |
| In twenty three months forward               | 758,00 | 710,00   | 800,00   | 55      | Graph24 |
| 06.IMACEC (Monthly Activity Index)           |        |          |          |         |         |
| One month ago                                | -7,10  | -10,00   | -5,00    | 57      | Graph25 |
| 07.IMACEC No Mining (monthly activity index) |        |          |          |         |         |
| One month ago                                | -8,50  | -11,00   | -5,60    | 47      | Graph26 |
| 08.GDP (12-month change)                     |        |          |          |         |         |
| Within calendar quarter of the survey        | 0,10   | -5,30    | 2,60     | 56      | Graph27 |
| Year 2020                                    | -5,50  | -6,50    | -5,00    | 57      | Graph28 |
| Year 2021                                    | 4,50   | 2,50     | 5,10     | 56      | Graph29 |
| Year 2022                                    | 3,00   | 2,50     | 4,00     | 54      | Graph30 |
| 09.GDP No Mining (12-month change)           |        |          |          |         |         |
| Within calendar quarter of the survey        | -0,40  | -8,10    | 3,00     | 46      | Graph31 |
| Year 2020                                    | -6,30  | -8,00    | -5,20    | 46      | Graph32 |
| Year 2021                                    | 4,80   | 2,00     | 5,80     | 46      | Graph33 |
| Year 2022                                    | 3,10   | 2,50     | 4,30     | 45      | Graph34 |
| 10.HFC including NPO (12-month change)       |        |          |          |         |         |
| Year 2020                                    | -5,00  | -8,00    | -2,50    | 46      | Graph35 |
| Year 2021                                    | 4,50   | 2,00     | 7,00     | 45      | Graph36 |
| 11.GFCF (12-month change)                    |        |          |          |         |         |
| Year 2020                                    | -10,60 | -14,00   | -1,00    | 47      | Graph37 |
| Year 2021                                    | 6,20   | 1,50     | 8,00     | 47      | Graph38 |