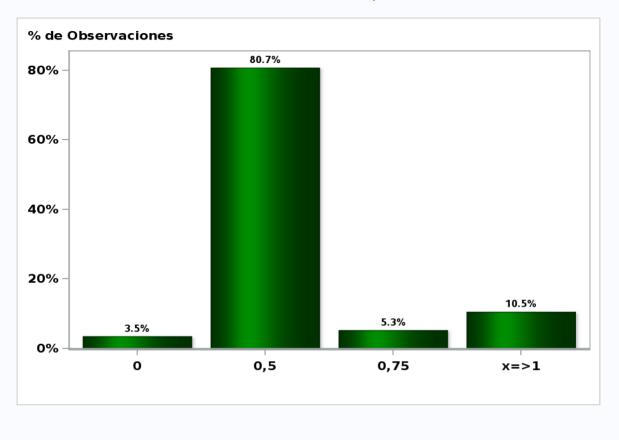

## Monthly Survey On Expectations October 2020 Monetary Policy rate target In five months Answers: 57 Median: 0,5%