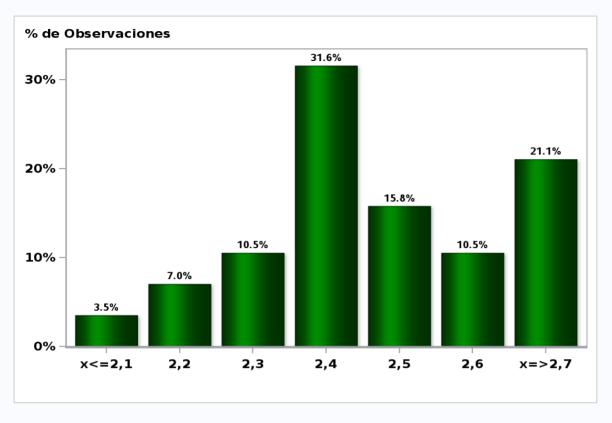

## Monthly Survey On Expectations October 2020 Inflation next month (monthly change) Answers: 57 Median: 0,1%

Monthly Survey On Expectations October 2020 Inflation in eleven months (12-month change) Answers: 57 Median: 2,7%