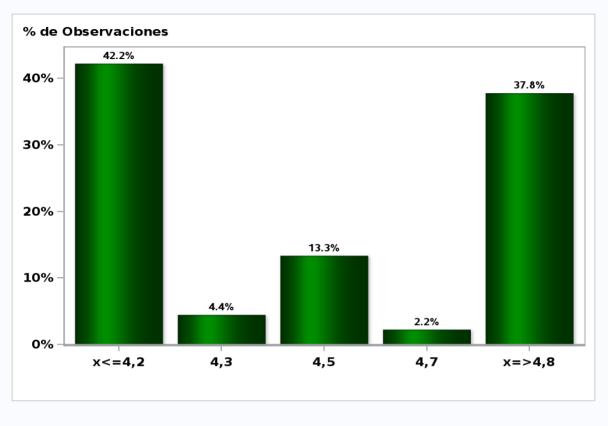

### Monthly Survey On Expectations October 2020 GFCF year 2020 (12-month change) Answers: 47 Median: -10,6%