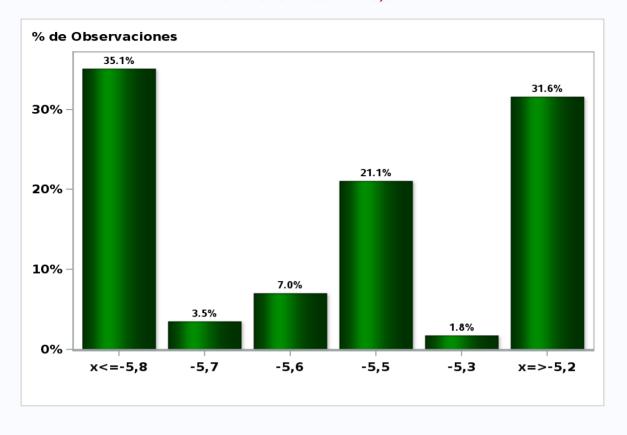

### Monthly Survey On Expectations October 2020 GDP year 2021 (12-month change) Answers: 56 Median: 4,5%