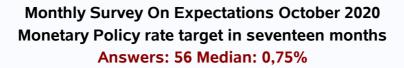

## Monthly Survey On Expectations October 2020 Monetary Policy rate target in eleven months Answers: 57 Median: 0,5%

Monthly Survey On Expectations October 2020 Monetary Policy rate target in twenty three months Answers: 56 Median: 1%