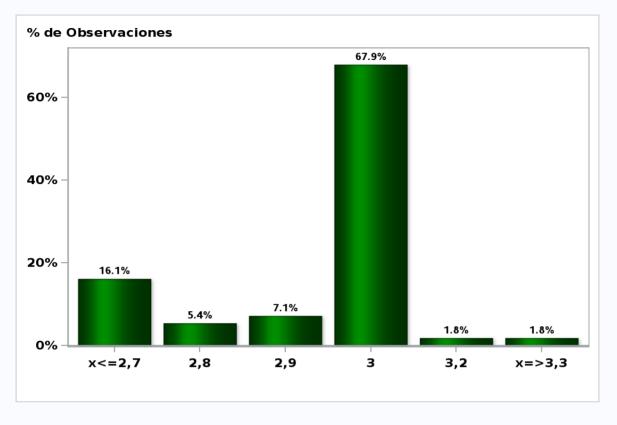

### Monthly Survey On Expectations October 2020 Monetary Policy rate target in thirty five months Answers: 55 Median: 1,75%