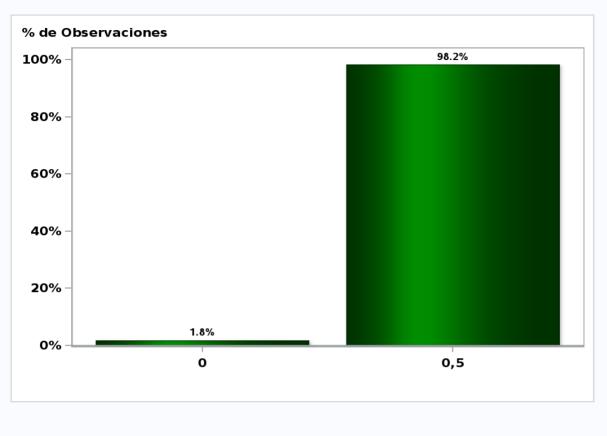

## Monthly Survey On Expectations October 2020 Monetary Policy rate target In five months Answers: 57 Median: 0,5%