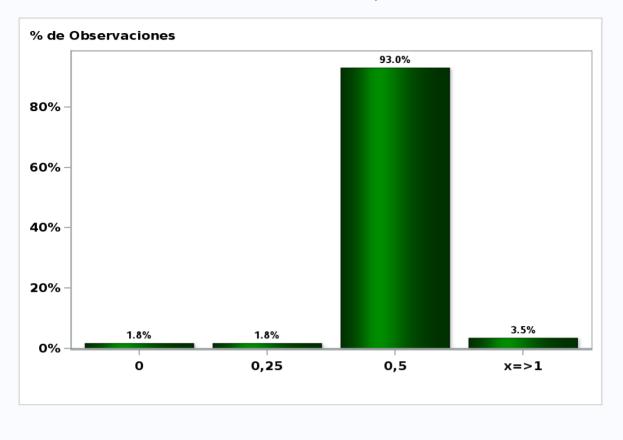

## Monthly Survey On Expectations October 2020 Monetary Policy rate target in eleven months Answers: 57 Median: 0,5%

Monthly Survey On Expectations October 2020 Monetary Policy rate target in twenty three months Answers: 56 Median: 1%