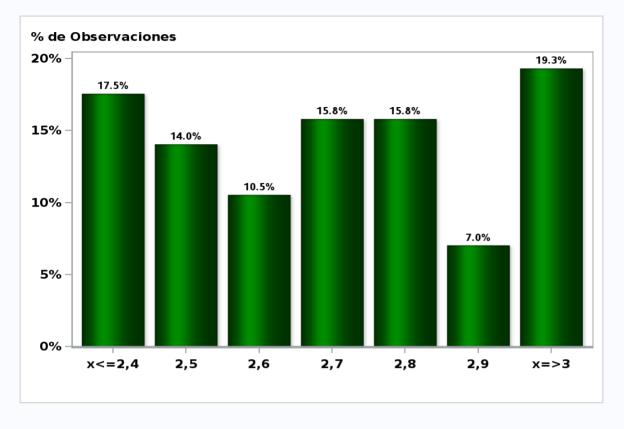

## Monthly Survey On Expectations October 2020 Inflation in twenty three months (12-month change) Answers: 56 Median: 3%