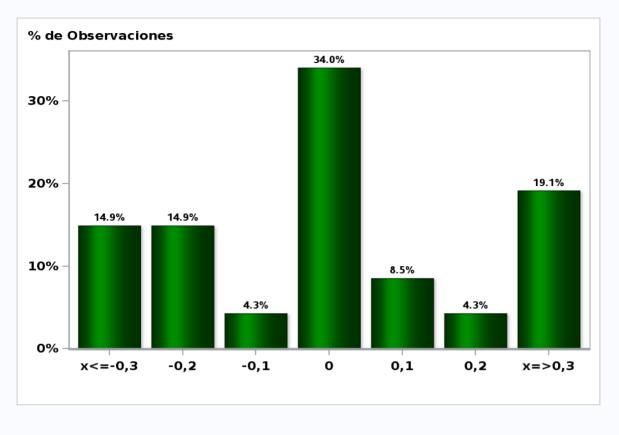

### Monthly Survey On Expectations October 2020 5-Year BCU in twenty three months forward Answers: 47 Median: 0%