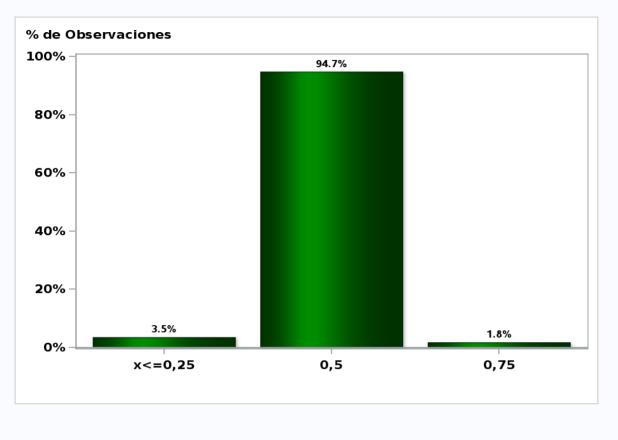

## Monthly Survey On Expectations October 2020 Monetary Policy rate target in eleven months Answers: 57 Median: 0,5%

Monthly Survey On Expectations October 2020 Monetary Policy rate target in twenty three months Answers: 56 Median: 1%