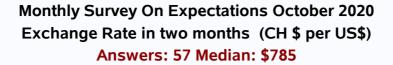

# MONTHLY SURVEY ON EXPECTATIONS October 2020

Sent on: 5 October 2020

Deadline for responses: 9 October 2020

| Variable                                     | Median | Decile 1 | Decile 9 | Answers | Graph   |
|----------------------------------------------|--------|----------|----------|---------|---------|
| 01.Inflation (% change)                      |        |          |          |         |         |
| Current month (monthly change)               | 0,30   | 0,10     | 0,40     | 57      | Graph1  |
| Next month (monthly change)                  | 0,10   | 0,00     | 0,20     | 57      | Graph2  |
| In eleven months (12-month change)           | 2,70   | 2,30     | 3,00     | 57      | Graph3  |
| In twenty three months (12-month change)     | 3,00   | 2,50     | 3,00     | 56      | Graph4  |
| In thirty five months (12-month change)      | 3,00   | 2,80     | 3,00     | 56      | Graph5  |
| December 2020 (12-month change)              | 2,40   | 2,20     | 2,90     | 57      | Graph6  |
| December 2021 (12-month change)              | 2,80   | 2,50     | 3,10     | 57      | Graph7  |
| 02.Monetary Policy rate target (%) (*)       |        |          |          |         |         |
| Following meeting                            | 0,50   | 0,50     | 0,50     | 57      | Graph8  |
| Second following meeting                     | 0,50   | 0,50     | 0,50     | 57      | Graph9  |
| In five months                               | 0,50   | 0,50     | 0,50     | 57      | Graph10 |
| December 2020                                | 0,50   | 0,50     | 0,50     | 57      | Graph11 |
| In eleven months                             | 0,50   | 0,50     | 1,00     | 57      | Graph12 |
| In seventeen months                          | 0,75   | 0,50     | 1,25     | 56      | Graph13 |
| In twenty three months                       | 1,00   | 0,75     | 1,50     | 56      | Graph14 |
| In thirty five months                        | 1,75   | 1,25     | 3,00     | 55      | Graph15 |
| 03.5-Year BCU (%) (*)                        |        |          |          |         |         |
| In two months                                | -0,90  | -1,20    | -0,80    | 49      | Graph16 |
| In eleven months                             | -0,50  | -0,80    | -0,10    | 48      | Graph17 |
| In twenty three months forward               | 0,00   | -0,50    | 0,60     | 47      | Graph18 |
| 04.5-Year BCP (%) (*)                        |        |          |          |         |         |
| In two months                                | 1,50   | 1,40     | 2,00     | 49      | Graph19 |
| In eleven months                             | 2,10   | 1,70     | 2,50     | 48      | Graph20 |
| In twenty three months forward               | 2,90   | 2,00     | 3,10     | 47      | Graph21 |
| 05.Exchange Rate (CH \$ per US\$ 1) (*)      |        |          |          |         |         |
| In two months                                | 785,00 | 770,00   | 800,00   | 57      | Graph22 |
| In eleven months                             | 775,00 | 740,00   | 800,00   | 57      | Graph23 |
| In twenty three months forward               | 758,00 | 710,00   | 800,00   | 55      | Graph24 |
| 06.IMACEC (Monthly Activity Index)           |        |          |          |         |         |
| One month ago                                | -7,10  | -10,00   | -5,00    | 57      | Graph25 |
| 07.IMACEC No Mining (monthly activity index) |        |          |          |         |         |
| One month ago                                | -8,50  | -11,00   | -5,60    | 47      | Graph26 |
| 08.GDP (12-month change)                     |        |          |          |         |         |
| Within calendar quarter of the survey        | 0,10   | -5,30    | 2,60     | 56      | Graph27 |
| Year 2020                                    | -5,50  | -6,50    | -5,00    | 57      | Graph28 |
| Year 2021                                    | 4,50   | 2,50     | 5,10     | 56      | Graph29 |
| Year 2022                                    | 3,00   | 2,50     | 4,00     | 54      | Graph30 |
| 09.GDP No Mining (12-month change)           |        |          |          |         |         |
| Within calendar quarter of the survey        | -0,40  | -8,10    | 3,00     | 46      | Graph31 |
| Year 2020                                    | -6,30  | -8,00    | -5,20    | 46      | Graph32 |
| Year 2021                                    | 4,80   | 2,00     | 5,80     | 46      | Graph33 |
| Year 2022                                    | 3,10   | 2,50     | 4,30     | 45      | Graph34 |
| 10.HFC including NPO (12-month change)       |        |          |          |         |         |
| Year 2020                                    | -5,00  | -8,00    | -2,50    | 46      | Graph35 |
| Year 2021                                    | 4,50   | 2,00     | 7,00     | 45      | Graph36 |
| 11.GFCF (12-month change)                    |        |          |          |         |         |
| Year 2020                                    | -10,60 | -14,00   | -1,00    | 47      | Graph37 |
| Year 2021                                    | 6,20   | 1,50     | 8,00     | 47      | Graph38 |