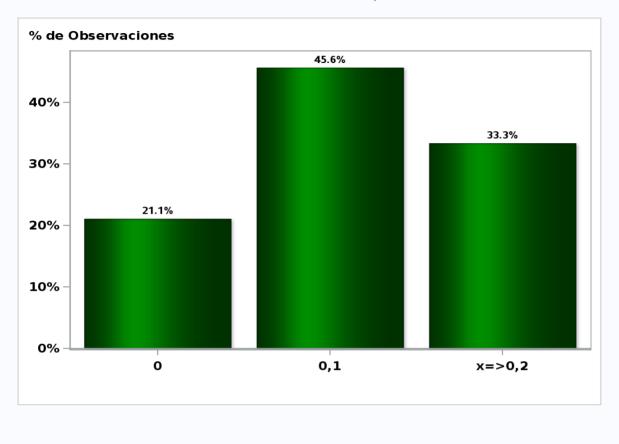

## Monthly Survey On Expectations October 2020 Inflation next month (monthly change) Answers: 57 Median: 0,1%

Monthly Survey On Expectations October 2020 Inflation in eleven months (12-month change) Answers: 57 Median: 2,7%