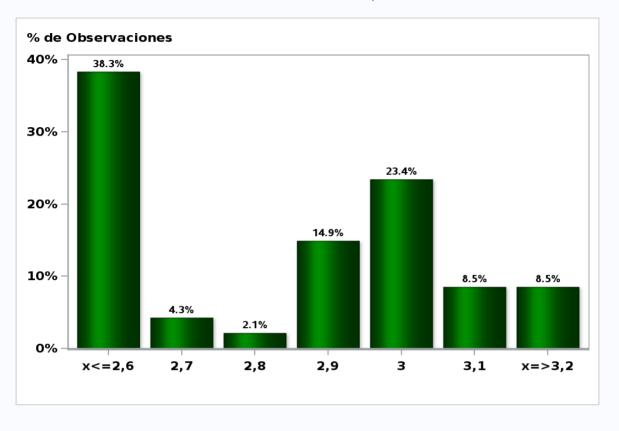

### Monthly Survey On Expectations October 2020 5-Year BCP in two months Answers: 49 Median: 1,5%