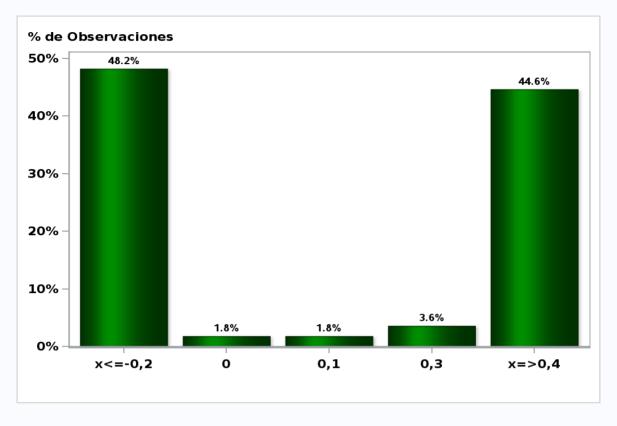

Monthly Survey On Expectations October 2020 GDP year 2020 (12-month change) Answers: 57 Median: -5,5%