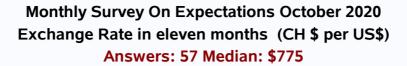

# MONTHLY SURVEY ON EXPECTATIONS October 2020

Sent on: 5 October 2020

Deadline for responses: 9 October 2020

| Variable                                     | Median | Decile 1 | Decile 9 | Answers | Graph   |
|----------------------------------------------|--------|----------|----------|---------|---------|
| 01.Inflation (% change)                      |        |          |          |         |         |
| Current month (monthly change)               | 0,30   | 0,10     | 0,40     | 57      | Graph1  |
| Next month (monthly change)                  | 0,10   | 0,00     | 0,20     | 57      | Graph2  |
| In eleven months (12-month change)           | 2,70   | 2,30     | 3,00     | 57      | Graph3  |
| In twenty three months (12-month change)     | 3,00   | 2,50     | 3,00     | 56      | Graph4  |
| In thirty five months (12-month change)      | 3,00   | 2,80     | 3,00     | 56      | Graph5  |
| December 2020 (12-month change)              | 2,40   | 2,20     | 2,90     | 57      | Graph6  |
| December 2021 (12-month change)              | 2,80   | 2,50     | 3,10     | 57      | Graph7  |
| 02.Monetary Policy rate target (%) (*)       |        |          |          |         |         |
| Following meeting                            | 0,50   | 0,50     | 0,50     | 57      | Graph8  |
| Second following meeting                     | 0,50   | 0,50     | 0,50     | 57      | Graph9  |
| In five months                               | 0,50   | 0,50     | 0,50     | 57      | Graph10 |
| December 2020                                | 0,50   | 0,50     | 0,50     | 57      | Graph11 |
| In eleven months                             | 0,50   | 0,50     | 1,00     | 57      | Graph12 |
| In seventeen months                          | 0,75   | 0,50     | 1,25     | 56      | Graph13 |
| In twenty three months                       | 1,00   | 0,75     | 1,50     | 56      | Graph14 |
| In thirty five months                        | 1,75   | 1,25     | 3,00     | 55      | Graph15 |
| 03.5-Year BCU (%) (*)                        |        |          |          |         |         |
| In two months                                | -0,90  | -1,20    | -0,80    | 49      | Graph16 |
| In eleven months                             | -0,50  | -0,80    | -0,10    | 48      | Graph17 |
| In twenty three months forward               | 0,00   | -0,50    | 0,60     | 47      | Graph18 |
| 04.5-Year BCP (%) (*)                        |        |          |          |         |         |
| In two months                                | 1,50   | 1,40     | 2,00     | 49      | Graph19 |
| In eleven months                             | 2,10   | 1,70     | 2,50     | 48      | Graph20 |
| In twenty three months forward               | 2,90   | 2,00     | 3,10     | 47      | Graph21 |
| 05.Exchange Rate (CH \$ per US\$ 1) (*)      |        |          |          |         |         |
| In two months                                | 785,00 | 770,00   | 800,00   | 57      | Graph22 |
| In eleven months                             | 775,00 | 740,00   | 800,00   | 57      | Graph23 |
| In twenty three months forward               | 758,00 | 710,00   | 800,00   | 55      | Graph24 |
| 06.IMACEC (Monthly Activity Index)           |        |          |          |         |         |
| One month ago                                | -7,10  | -10,00   | -5,00    | 57      | Graph25 |
| 07.IMACEC No Mining (monthly activity index) |        |          |          |         |         |
| One month ago                                | -8,50  | -11,00   | -5,60    | 47      | Graph26 |
| 08.GDP (12-month change)                     |        |          |          |         |         |
| Within calendar quarter of the survey        | 0,10   | -5,30    | 2,60     | 56      | Graph27 |
| Year 2020                                    | -5,50  | -6,50    | -5,00    | 57      | Graph28 |
| Year 2021                                    | 4,50   | 2,50     | 5,10     | 56      | Graph29 |
| Year 2022                                    | 3,00   | 2,50     | 4,00     | 54      | Graph30 |
| 09.GDP No Mining (12-month change)           |        |          |          |         |         |
| Within calendar quarter of the survey        | -0,40  | -8,10    | 3,00     | 46      | Graph31 |
| Year 2020                                    | -6,30  | -8,00    | -5,20    | 46      | Graph32 |
| Year 2021                                    | 4,80   | 2,00     | 5,80     | 46      | Graph33 |
| Year 2022                                    | 3,10   | 2,50     | 4,30     | 45      | Graph34 |
| 10.HFC including NPO (12-month change)       |        |          |          |         |         |
| Year 2020                                    | -5,00  | -8,00    | -2,50    | 46      | Graph35 |
| Year 2021                                    | 4,50   | 2,00     | 7,00     | 45      | Graph36 |
| 11.GFCF (12-month change)                    |        |          |          |         |         |
| Year 2020                                    | -10,60 | -14,00   | -1,00    | 47      | Graph37 |
| Year 2021                                    | 6,20   | 1,50     | 8,00     | 47      | Graph38 |