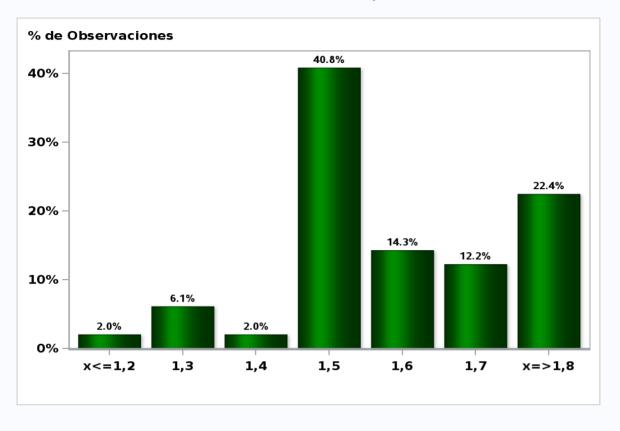

## Monthly Survey On Expectations October 2020 Monetary Policy rate target in eleven months Answers: 57 Median: 0,5%

Monthly Survey On Expectations October 2020 Monetary Policy rate target in twenty three months Answers: 56 Median: 1%