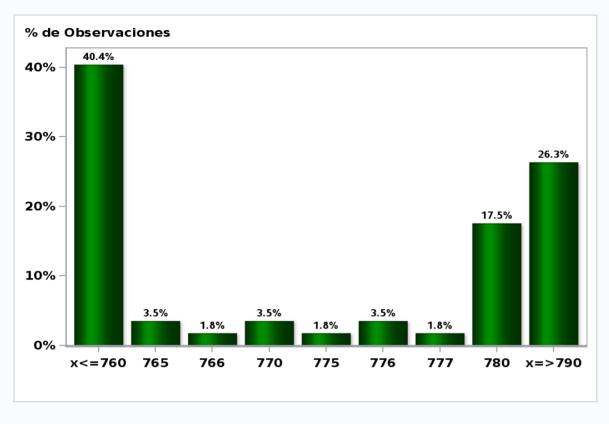

# MONTHLY SURVEY ON EXPECTATIONS October 2020

Sent on: 5 October 2020

Deadline for responses: 9 October 2020

| Variable                                     | Median | Decile 1 | Decile 9 | Answers | Graph   |
|----------------------------------------------|--------|----------|----------|---------|---------|
| 01.Inflation (% change)                      |        |          |          |         |         |
| Current month (monthly change)               | 0,30   | 0,10     | 0,40     | 57      | Graph1  |
| Next month (monthly change)                  | 0,10   | 0,00     | 0,20     | 57      | Graph2  |
| In eleven months (12-month change)           | 2,70   | 2,30     | 3,00     | 57      | Graph3  |
| In twenty three months (12-month change)     | 3,00   | 2,50     | 3,00     | 56      | Graph4  |
| In thirty five months (12-month change)      | 3,00   | 2,80     | 3,00     | 56      | Graph5  |
| December 2020 (12-month change)              | 2,40   | 2,20     | 2,90     | 57      | Graph6  |
| December 2021 (12-month change)              | 2,80   | 2,50     | 3,10     | 57      | Graph7  |
| 02.Monetary Policy rate target (%) (*)       |        |          |          |         |         |
| Following meeting                            | 0,50   | 0,50     | 0,50     | 57      | Graph8  |
| Second following meeting                     | 0,50   | 0,50     | 0,50     | 57      | Graph9  |
| In five months                               | 0,50   | 0,50     | 0,50     | 57      | Graph10 |
| December 2020                                | 0,50   | 0,50     | 0,50     | 57      | Graph11 |
| In eleven months                             | 0,50   | 0,50     | 1,00     | 57      | Graph12 |
| In seventeen months                          | 0,75   | 0,50     | 1,25     | 56      | Graph13 |
| In twenty three months                       | 1,00   | 0,75     | 1,50     | 56      | Graph14 |
| In thirty five months                        | 1,75   | 1,25     | 3,00     | 55      | Graph15 |
| 03.5-Year BCU (%) (*)                        |        |          |          |         |         |
| In two months                                | -0,90  | -1,20    | -0,80    | 49      | Graph16 |
| In eleven months                             | -0,50  | -0,80    | -0,10    | 48      | Graph17 |
| In twenty three months forward               | 0,00   | -0,50    | 0,60     | 47      | Graph18 |
| 04.5-Year BCP (%) (*)                        |        |          |          |         |         |
| In two months                                | 1,50   | 1,40     | 2,00     | 49      | Graph19 |
| In eleven months                             | 2,10   | 1,70     | 2,50     | 48      | Graph20 |
| In twenty three months forward               | 2,90   | 2,00     | 3,10     | 47      | Graph21 |
| 05.Exchange Rate (CH \$ per US\$ 1) (*)      |        |          |          |         |         |
| In two months                                | 785,00 | 770,00   | 800,00   | 57      | Graph22 |
| In eleven months                             | 775,00 | 740,00   | 800,00   | 57      | Graph23 |
| In twenty three months forward               | 758,00 | 710,00   | 800,00   | 55      | Graph24 |
| 06.IMACEC (Monthly Activity Index)           |        |          |          |         |         |
| One month ago                                | -7,10  | -10,00   | -5,00    | 57      | Graph25 |
| 07.IMACEC No Mining (monthly activity index) |        |          |          |         |         |
| One month ago                                | -8,50  | -11,00   | -5,60    | 47      | Graph26 |
| 08.GDP (12-month change)                     |        |          |          |         |         |
| Within calendar quarter of the survey        | 0,10   | -5,30    | 2,60     | 56      | Graph27 |
| Year 2020                                    | -5,50  | -6,50    | -5,00    | 57      | Graph28 |
| Year 2021                                    | 4,50   | 2,50     | 5,10     | 56      | Graph29 |
| Year 2022                                    | 3,00   | 2,50     | 4,00     | 54      | Graph30 |
| 09.GDP No Mining (12-month change)           |        |          |          |         |         |
| Within calendar quarter of the survey        | -0,40  | -8,10    | 3,00     | 46      | Graph31 |
| Year 2020                                    | -6,30  | -8,00    | -5,20    | 46      | Graph32 |
| Year 2021                                    | 4,80   | 2,00     | 5,80     | 46      | Graph33 |
| Year 2022                                    | 3,10   | 2,50     | 4,30     | 45      | Graph34 |
| 10.HFC including NPO (12-month change)       |        |          |          |         |         |
| Year 2020                                    | -5,00  | -8,00    | -2,50    | 46      | Graph35 |
| Year 2021                                    | 4,50   | 2,00     | 7,00     | 45      | Graph36 |
| 11.GFCF (12-month change)                    |        |          |          |         |         |
| Year 2020                                    | -10,60 | -14,00   | -1,00    | 47      | Graph37 |
| Year 2021                                    | 6,20   | 1,50     | 8,00     | 47      | Graph38 |