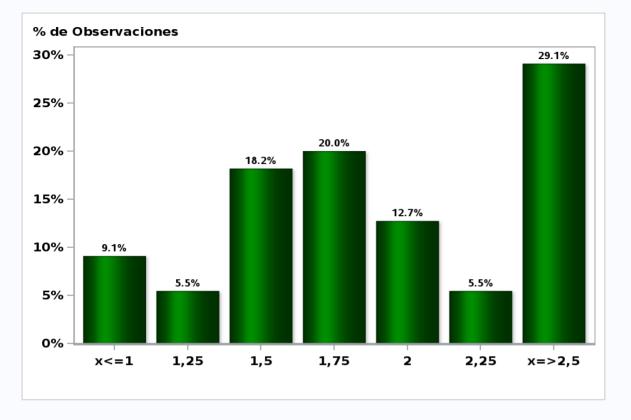

## Monthly Survey On Expectations October 2020 Monetary Policy rate target in eleven months Answers: 57 Median: 0,5%

Monthly Survey On Expectations October 2020 Monetary Policy rate target in twenty three months Answers: 56 Median: 1%