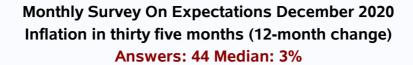

#### MONTHLY SURVEY ON EXPECTATIONS December 2020 Sent on: 3 December 2020 Deadline for responses: 9 December 2020

| Variable                                     | Median | Decile<br>1 | Decile<br>9 | Answers | Graph    |
|----------------------------------------------|--------|-------------|-------------|---------|----------|
| 01.Inflation (% change)                      |        |             |             |         |          |
| Current month (monthly change)               | 0,20   | 0,00        | 0,20        | 44      | Graph1   |
| Next month (monthly change)                  | 0,30   | 0,10        | 0,40        | 44      | Graph2   |
| In eleven months (12-month change)           | 2,90   | 2,70        | 3,20        | 44      | Graph3   |
| In twenty three months (12-month change)     | 3,00   | 2,80        | 3,10        | 44      | Graph4   |
| In thirty five months (12-month change)      | 3,00   | 3,00        | 3,00        | 44      | Graph5   |
| December 2021 (12-month change)              | 3,00   | 2,70        | 3,10        | 44      | Graph6   |
| December 2022 (12-month change)              | 3,00   | 2,80        | 3,20        | 44      | Graph7   |
| 02.Monetary Policy rate target (%) (*)       |        |             |             |         |          |
| Following meeting                            | 0,50   | 0,50        | 0,50        | 44      | Graph8   |
| Second following meeting                     | 0,50   | 0,50        | 0,50        | 44      | Graph9   |
| In five months                               | 0,50   | 0,50        | 0,50        | 44      | Graph10  |
| December 2021                                | 0,50   | 0,50        | 0,75        | 44      | Graph11  |
| In eleven months                             | 0,50   | 0,50        | 0,75        | 44      | Graph12  |
| In seventeen months                          | 0,75   | 0,50        | 1,00        | 44      | Graph13  |
| In twenty three months                       | 1,00   | 0,75        | 1,50        | 44      | Graph14  |
| In thirty five months                        | 2,00   | 1,50        | 2,75        | 43      | Graph15  |
| 03.5-Year BCU (%) (*)                        | ,      | ,           | , -         |         |          |
| In two months                                | -1,00  | -1,30       | -0,90       | 36      | Graph16  |
| In eleven months                             | -0,60  | -1,10       | -0,30       | 36      | Graph17  |
| In twenty three months forward               | 0,00   | -0,70       | 0,50        | 36      | Graph18  |
| 04.5-Year BCP (%) (*)                        | 0,00   | 0,70        | 0,00        |         | Chapter  |
| In two months                                | 1,60   | 1,30        | 1,90        | 36      | Graph19  |
| In eleven months                             | 2,10   | 1,80        | 2,50        | 36      | Graph20  |
| In twenty three months forward               | 2,70   | 2,00        | 3,20        | 36      | Graph21  |
| 05.Exchange Rate (CH \$ per US\$ 1) (*)      | 2,70   | 2,00        | 5,20        | 50      | Graphzi  |
| In two months                                | 750,00 | 740,00      | 770,00      | 44      | Graph22  |
| In eleven months                             | 750,00 | 720,00      | 780,00      | 44      | Graph23  |
| In twenty three months forward               | 748,00 | 700,00      | 800,00      | 43      | Graph24  |
| 06.IMACEC (Monthly Activity Index)           | 740,00 | 700,00      | 000,00      | J       | Graphz+  |
| One month ago                                | 1,00   | -0,30       | 1,90        | 44      | Graph25  |
| 07.IMACEC No Mining (monthly activity index) | 1,00   | -0,50       | 1,90        |         | Graph25  |
| One month ago                                | 0,80   | -1,00       | 2,60        | 39      | Graph26  |
| 08.GDP (12-month change)                     | 0,00   | -1,00       | 2,00        | 55      | Graphizo |
| Within calendar quarter of the survey        | 0,10   | -1,50       | 1,50        | 42      | Graph27  |
| Year 2020                                    | -5,80  | -6,20       | -5,20       | 42      | Graph28  |
| Year 2021                                    | 4,70   | 4,00        | 5,80        | 44      | Graph29  |
| Year 2022                                    | 3,00   | 2,50        | 4,00        | 44      | Graph30  |
| 09.GDP No Mining (12-month change)           | 5,00   | 2,30        | 4,00        | 45      | Graphiso |
| Within calendar guarter of the survey        | 0.20   | 1.00        | 1 50        | 20      | Craph21  |
| · · ·                                        | 0,30   | -1,80       | 1,50        | 38      | Graph31  |
| Year 2020                                    | -6,30  | -7,00       | -5,00       | 39      | Graph32  |
| Year 2021                                    | 5,00   | 4,00        | 6,00        | 39      | Graph33  |
| Year 2022                                    | 3,20   | 2,50        | 4,30        | 39      | Graph34  |
| 10.HFC including NPO (12-month change)       |        | 0 50        | 2.00        | 77      | Crock 25 |
| Year 2020                                    | -5,50  | -8,50       | -3,80       | 37      | Graph35  |
| Year 2021                                    | 4,70   | 3,50        | 7,00        | 37      | Graph36  |
| 11.GFCF (12-month change)                    | 40.00  | 1100        | 0.00        | 22      | 0 107    |
| Year 2020                                    | -12,00 | -14,80      | -9,00       | 38      | Graph37  |
| Year 2021                                    | 7,00   | 5,00        | 8,40        | 38      | Graph38  |