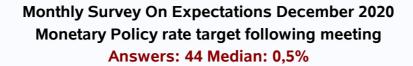

# Monthly Survey On Expectations December 2020 Monetary Policy rate target In five months Answers: 44 Median: 0,5%