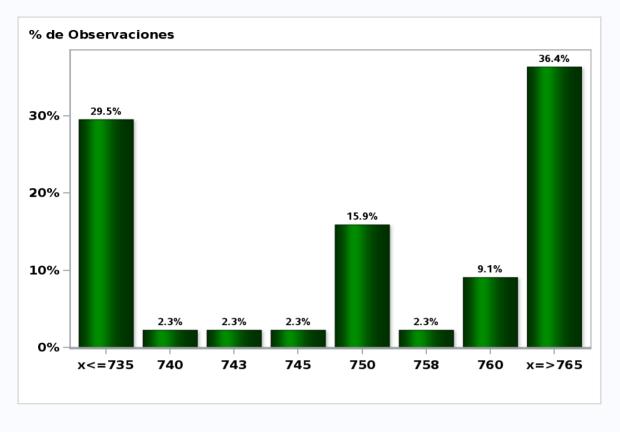

### Monthly Survey On Expectations December 2020 Exchange Rate in eleven months (CH \$ per US\$) Answers: 44 Median: \$750

Monthly Survey On Expectations December 2020 IMACEC No Mining (Monthly Activity Index) one month ago Answers: 39 Median: 0,8%