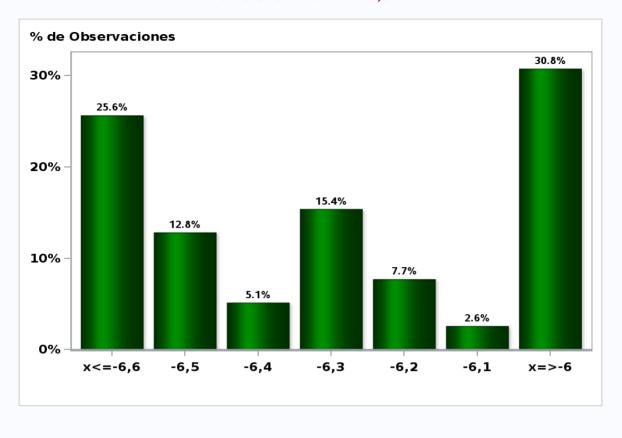

### Monthly Survey On Expectations December 2020 GDP No Mining year 2020 (12-month change) Answers: 39 Median: -6,3%