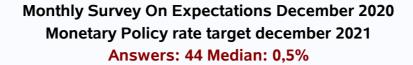

#### MONTHLY SURVEY ON EXPECTATIONS December 2020 Sent on: 3 December 2020 Deadline for responses: 9 December 2020

| Variable                                     | Median | Decile<br>1 | Decile<br>9 | Answers | Graph    |
|----------------------------------------------|--------|-------------|-------------|---------|----------|
| 01.Inflation (% change)                      |        |             |             |         |          |
| Current month (monthly change)               | 0,20   | 0,00        | 0,20        | 44      | Graph1   |
| Next month (monthly change)                  | 0,30   | 0,10        | 0,40        | 44      | Graph2   |
| In eleven months (12-month change)           | 2,90   | 2,70        | 3,20        | 44      | Graph3   |
| In twenty three months (12-month change)     | 3,00   | 2,80        | 3,10        | 44      | Graph4   |
| In thirty five months (12-month change)      | 3,00   | 3,00        | 3,00        | 44      | Graph5   |
| December 2021 (12-month change)              | 3,00   | 2,70        | 3,10        | 44      | Graph6   |
| December 2022 (12-month change)              | 3,00   | 2,80        | 3,20        | 44      | Graph7   |
| 02.Monetary Policy rate target (%) (*)       |        |             |             |         |          |
| Following meeting                            | 0,50   | 0,50        | 0,50        | 44      | Graph8   |
| Second following meeting                     | 0,50   | 0,50        | 0,50        | 44      | Graph9   |
| In five months                               | 0,50   | 0,50        | 0,50        | 44      | Graph10  |
| December 2021                                | 0,50   | 0,50        | 0,75        | 44      | Graph11  |
| In eleven months                             | 0,50   | 0,50        | 0,75        | 44      | Graph12  |
| In seventeen months                          | 0,75   | 0,50        | 1,00        | 44      | Graph13  |
| In twenty three months                       | 1,00   | 0,75        | 1,50        | 44      | Graph14  |
| In thirty five months                        | 2,00   | 1,50        | 2,75        | 43      | Graph15  |
| 03.5-Year BCU (%) (*)                        | ,      | ,           | , -         |         |          |
| In two months                                | -1,00  | -1,30       | -0,90       | 36      | Graph16  |
| In eleven months                             | -0,60  | -1,10       | -0,30       | 36      | Graph17  |
| In twenty three months forward               | 0,00   | -0,70       | 0,50        | 36      | Graph18  |
| 04.5-Year BCP (%) (*)                        | 0,00   | 0,70        | 0,00        |         | Chapter  |
| In two months                                | 1,60   | 1,30        | 1,90        | 36      | Graph19  |
| In eleven months                             | 2,10   | 1,80        | 2,50        | 36      | Graph20  |
| In twenty three months forward               | 2,70   | 2,00        | 3,20        | 36      | Graph21  |
| 05.Exchange Rate (CH \$ per US\$ 1) (*)      | 2,70   | 2,00        | 5,20        | 50      | Graphzi  |
| In two months                                | 750,00 | 740,00      | 770,00      | 44      | Graph22  |
| In eleven months                             | 750,00 | 720,00      | 780,00      | 44      | Graph23  |
| In twenty three months forward               | 748,00 | 700,00      | 800,00      | 43      | Graph24  |
| 06.IMACEC (Monthly Activity Index)           | 740,00 | 700,00      | 000,00      | J       | Graphz+  |
| One month ago                                | 1,00   | -0,30       | 1,90        | 44      | Graph25  |
| 07.IMACEC No Mining (monthly activity index) | 1,00   | -0,50       | 1,90        |         | Graph25  |
| One month ago                                | 0,80   | -1,00       | 2,60        | 39      | Graph26  |
| 08.GDP (12-month change)                     | 0,00   | -1,00       | 2,00        | 55      | Graphizo |
| Within calendar quarter of the survey        | 0,10   | -1,50       | 1,50        | 42      | Graph27  |
| Year 2020                                    | -5,80  | -6,20       | -5,20       | 42      | Graph28  |
| Year 2021                                    | 4,70   | 4,00        | 5,80        | 44      | Graph29  |
| Year 2022                                    | 3,00   | 2,50        | 4,00        | 44      | Graph30  |
| 09.GDP No Mining (12-month change)           | 5,00   | 2,30        | 4,00        | 45      | Graphiso |
| Within calendar guarter of the survey        | 0.20   | 1.00        | 1 50        | 20      | Craph21  |
| · · ·                                        | 0,30   | -1,80       | 1,50        | 38      | Graph31  |
| Year 2020                                    | -6,30  | -7,00       | -5,00       | 39      | Graph32  |
| Year 2021                                    | 5,00   | 4,00        | 6,00        | 39      | Graph33  |
| Year 2022                                    | 3,20   | 2,50        | 4,30        | 39      | Graph34  |
| 10.HFC including NPO (12-month change)       |        | 0 50        | 2.00        | 77      | Crock 25 |
| Year 2020                                    | -5,50  | -8,50       | -3,80       | 37      | Graph35  |
| Year 2021                                    | 4,70   | 3,50        | 7,00        | 37      | Graph36  |
| 11.GFCF (12-month change)                    | 40.00  | 1100        | 0.00        | 22      | 0 107    |
| Year 2020                                    | -12,00 | -14,80      | -9,00       | 38      | Graph37  |
| Year 2021                                    | 7,00   | 5,00        | 8,40        | 38      | Graph38  |