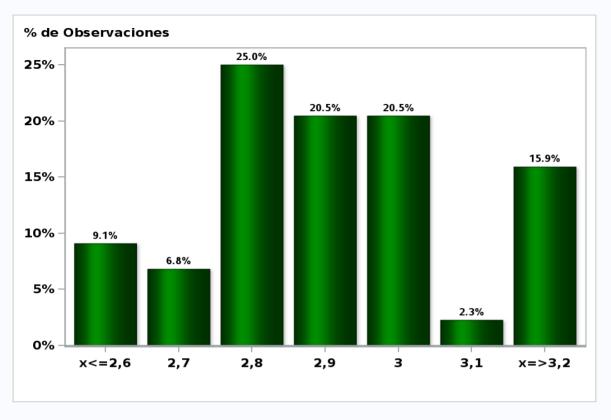

### Monthly Survey On Expectations December 2020 Inflation december 2022 (12-month change) Answers: 44 Median: 3%