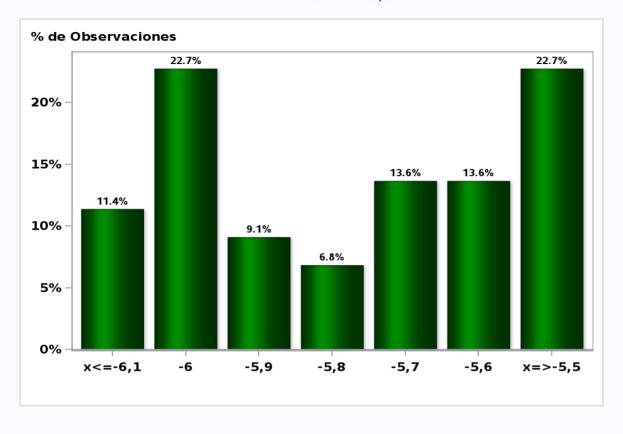

### Monthly Survey On Expectations December 2020 GDP year 2020 (12-month change) Answers: 44 Median: -5,8%