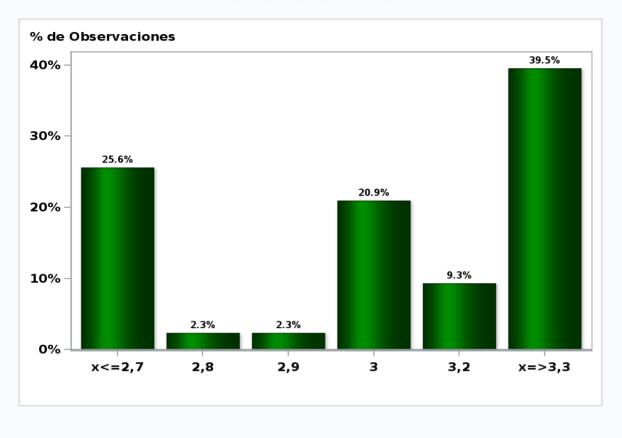

# Monthly Survey On Expectations December 2020 5-Year BCP in two months Answers: 36 Median: 1,6%