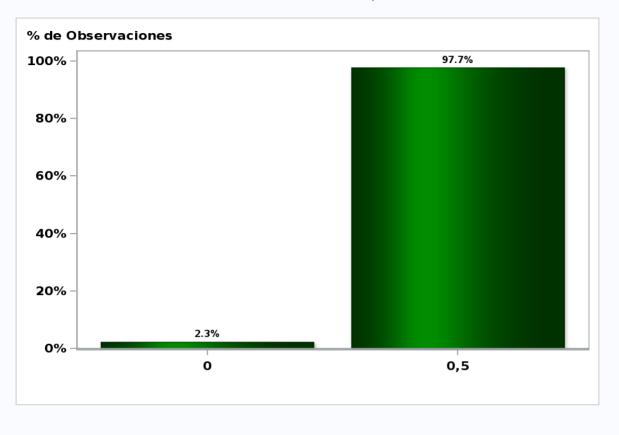

# Monthly Survey On Expectations December 2020 Monetary Policy rate target In five months Answers: 44 Median: 0,5%