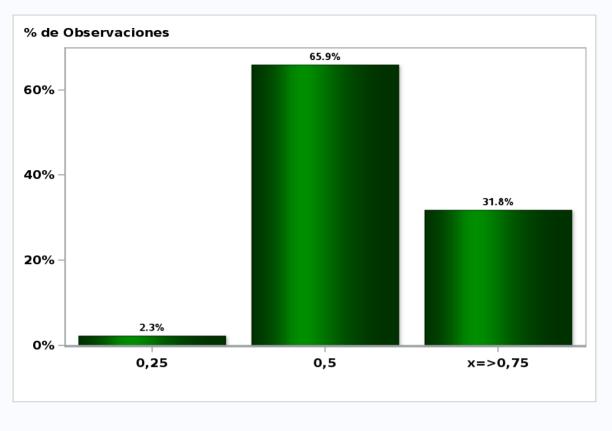

#### MONTHLY SURVEY ON EXPECTATIONS December 2020 Sent on: 3 December 2020 Deadline for responses: 9 December 2020

| Variable                                     | Median | Decile<br>1 | Decile<br>9 | Answers | Graph    |
|----------------------------------------------|--------|-------------|-------------|---------|----------|
| 01.Inflation (% change)                      |        |             |             |         |          |
| Current month (monthly change)               | 0,20   | 0,00        | 0,20        | 44      | Graph1   |
| Next month (monthly change)                  | 0,30   | 0,10        | 0,40        | 44      | Graph2   |
| In eleven months (12-month change)           | 2,90   | 2,70        | 3,20        | 44      | Graph3   |
| In twenty three months (12-month change)     | 3,00   | 2,80        | 3,10        | 44      | Graph4   |
| In thirty five months (12-month change)      | 3,00   | 3,00        | 3,00        | 44      | Graph5   |
| December 2021 (12-month change)              | 3,00   | 2,70        | 3,10        | 44      | Graph6   |
| December 2022 (12-month change)              | 3,00   | 2,80        | 3,20        | 44      | Graph7   |
| 02.Monetary Policy rate target (%) (*)       |        |             |             |         |          |
| Following meeting                            | 0,50   | 0,50        | 0,50        | 44      | Graph8   |
| Second following meeting                     | 0,50   | 0,50        | 0,50        | 44      | Graph9   |
| In five months                               | 0,50   | 0,50        | 0,50        | 44      | Graph10  |
| December 2021                                | 0,50   | 0,50        | 0,75        | 44      | Graph11  |
| In eleven months                             | 0,50   | 0,50        | 0,75        | 44      | Graph12  |
| In seventeen months                          | 0,75   | 0,50        | 1,00        | 44      | Graph13  |
| In twenty three months                       | 1,00   | 0,75        | 1,50        | 44      | Graph14  |
| In thirty five months                        | 2,00   | 1,50        | 2,75        | 43      | Graph15  |
| 03.5-Year BCU (%) (*)                        | ,      | ,           | , -         |         |          |
| In two months                                | -1,00  | -1,30       | -0,90       | 36      | Graph16  |
| In eleven months                             | -0,60  | -1,10       | -0,30       | 36      | Graph17  |
| In twenty three months forward               | 0,00   | -0,70       | 0,50        | 36      | Graph18  |
| 04.5-Year BCP (%) (*)                        | 0,00   | 0,70        | 0,00        |         | Chapter  |
| In two months                                | 1,60   | 1,30        | 1,90        | 36      | Graph19  |
| In eleven months                             | 2,10   | 1,80        | 2,50        | 36      | Graph20  |
| In twenty three months forward               | 2,70   | 2,00        | 3,20        | 36      | Graph21  |
| 05.Exchange Rate (CH \$ per US\$ 1) (*)      | 2,70   | 2,00        | 5,20        | 50      | Graphzi  |
| In two months                                | 750,00 | 740,00      | 770,00      | 44      | Graph22  |
| In eleven months                             | 750,00 | 720,00      | 780,00      | 44      | Graph23  |
| In twenty three months forward               | 748,00 | 700,00      | 800,00      | 43      | Graph24  |
| 06.IMACEC (Monthly Activity Index)           | 740,00 | 700,00      | 000,00      | J       | Graphz+  |
| One month ago                                | 1,00   | -0,30       | 1,90        | 44      | Graph25  |
| 07.IMACEC No Mining (monthly activity index) | 1,00   | -0,50       | 1,90        |         | Graph25  |
| One month ago                                | 0,80   | -1,00       | 2,60        | 39      | Graph26  |
| 08.GDP (12-month change)                     | 0,00   | -1,00       | 2,00        | 55      | Graphizo |
| Within calendar quarter of the survey        | 0,10   | -1,50       | 1,50        | 42      | Graph27  |
| Year 2020                                    | -5,80  | -6,20       | -5,20       | 42      | Graph28  |
| Year 2021                                    | 4,70   | 4,00        | 5,80        | 44      | Graph29  |
| Year 2022                                    | 3,00   | 2,50        | 4,00        | 44      | Graph30  |
| 09.GDP No Mining (12-month change)           | 5,00   | 2,30        | 4,00        | 45      | Graphiso |
| Within calendar guarter of the survey        | 0.20   | 1.00        | 1 50        | 20      | Craph21  |
| · · ·                                        | 0,30   | -1,80       | 1,50        | 38      | Graph31  |
| Year 2020                                    | -6,30  | -7,00       | -5,00       | 39      | Graph32  |
| Year 2021                                    | 5,00   | 4,00        | 6,00        | 39      | Graph33  |
| Year 2022                                    | 3,20   | 2,50        | 4,30        | 39      | Graph34  |
| 10.HFC including NPO (12-month change)       |        | 0 50        | 2.00        | 77      | Crock 25 |
| Year 2020                                    | -5,50  | -8,50       | -3,80       | 37      | Graph35  |
| Year 2021                                    | 4,70   | 3,50        | 7,00        | 37      | Graph36  |
| 11.GFCF (12-month change)                    | 40.00  | 1100        | 0.00        | 22      | 0 107    |
| Year 2020                                    | -12,00 | -14,80      | -9,00       | 38      | Graph37  |
| Year 2021                                    | 7,00   | 5,00        | 8,40        | 38      | Graph38  |