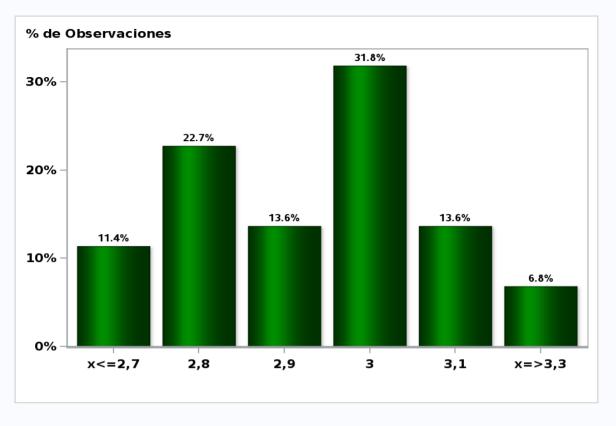

### Monthly Survey On Expectations December 2020 Inflation december 2022 (12-month change) Answers: 44 Median: 3%