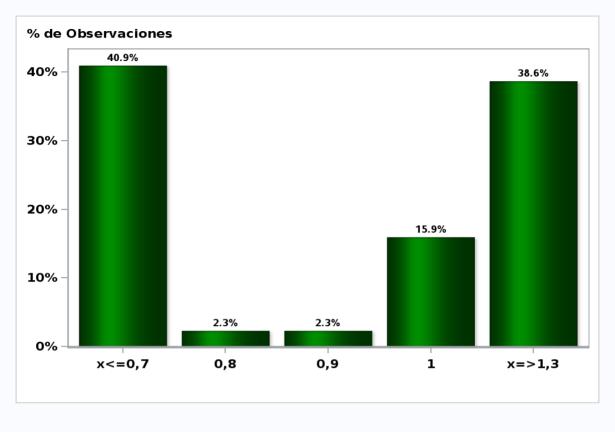

# Monthly Survey On Expectations December 2020 Monetary Policy rate target In five months Answers: 44 Median: 0,5%