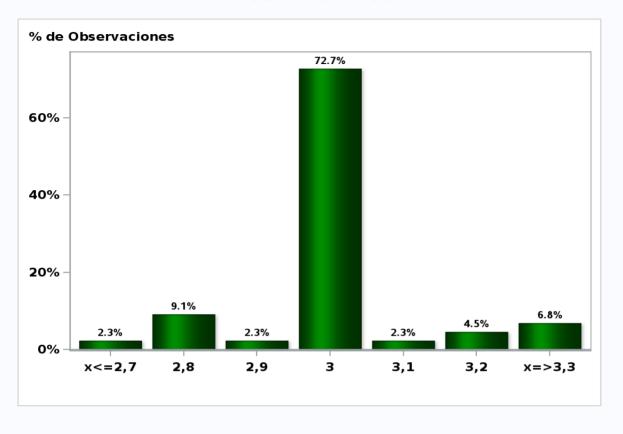

#### MONTHLY SURVEY ON EXPECTATIONS December 2020 Sent on: 3 December 2020 Deadline for responses: 9 December 2020

| Variable                                     | Median | Decile<br>1 | Decile<br>9 | Answers | Graph    |
|----------------------------------------------|--------|-------------|-------------|---------|----------|
| 01.Inflation (% change)                      |        |             |             |         |          |
| Current month (monthly change)               | 0,20   | 0,00        | 0,20        | 44      | Graph1   |
| Next month (monthly change)                  | 0,30   | 0,10        | 0,40        | 44      | Graph2   |
| In eleven months (12-month change)           | 2,90   | 2,70        | 3,20        | 44      | Graph3   |
| In twenty three months (12-month change)     | 3,00   | 2,80        | 3,10        | 44      | Graph4   |
| In thirty five months (12-month change)      | 3,00   | 3,00        | 3,00        | 44      | Graph5   |
| December 2021 (12-month change)              | 3,00   | 2,70        | 3,10        | 44      | Graph6   |
| December 2022 (12-month change)              | 3,00   | 2,80        | 3,20        | 44      | Graph7   |
| 02.Monetary Policy rate target (%) (*)       |        |             |             |         |          |
| Following meeting                            | 0,50   | 0,50        | 0,50        | 44      | Graph8   |
| Second following meeting                     | 0,50   | 0,50        | 0,50        | 44      | Graph9   |
| In five months                               | 0,50   | 0,50        | 0,50        | 44      | Graph10  |
| December 2021                                | 0,50   | 0,50        | 0,75        | 44      | Graph11  |
| In eleven months                             | 0,50   | 0,50        | 0,75        | 44      | Graph12  |
| In seventeen months                          | 0,75   | 0,50        | 1,00        | 44      | Graph13  |
| In twenty three months                       | 1,00   | 0,75        | 1,50        | 44      | Graph14  |
| In thirty five months                        | 2,00   | 1,50        | 2,75        | 43      | Graph15  |
| 03.5-Year BCU (%) (*)                        | ,      | ,           | , -         |         |          |
| In two months                                | -1,00  | -1,30       | -0,90       | 36      | Graph16  |
| In eleven months                             | -0,60  | -1,10       | -0,30       | 36      | Graph17  |
| In twenty three months forward               | 0,00   | -0,70       | 0,50        | 36      | Graph18  |
| 04.5-Year BCP (%) (*)                        | 0,00   | 0,70        | 0,00        |         | Chapter  |
| In two months                                | 1,60   | 1,30        | 1,90        | 36      | Graph19  |
| In eleven months                             | 2,10   | 1,80        | 2,50        | 36      | Graph20  |
| In twenty three months forward               | 2,70   | 2,00        | 3,20        | 36      | Graph21  |
| 05.Exchange Rate (CH \$ per US\$ 1) (*)      | 2,70   | 2,00        | 5,20        | 50      | Graphzi  |
| In two months                                | 750,00 | 740,00      | 770,00      | 44      | Graph22  |
| In eleven months                             | 750,00 | 720,00      | 780,00      | 44      | Graph23  |
| In twenty three months forward               | 748,00 | 700,00      | 800,00      | 43      | Graph24  |
| 06.IMACEC (Monthly Activity Index)           | 740,00 | 700,00      | 000,00      | J       | Graphz+  |
| One month ago                                | 1,00   | -0,30       | 1,90        | 44      | Graph25  |
| 07.IMACEC No Mining (monthly activity index) | 1,00   | -0,50       | 1,90        |         | Graph25  |
| One month ago                                | 0,80   | -1,00       | 2,60        | 39      | Graph26  |
| 08.GDP (12-month change)                     | 0,00   | -1,00       | 2,00        | 55      | Graphizo |
| Within calendar quarter of the survey        | 0,10   | -1,50       | 1,50        | 42      | Graph27  |
| Year 2020                                    | -5,80  | -6,20       | -5,20       | 42      | Graph28  |
| Year 2021                                    | 4,70   | 4,00        | 5,80        | 44      | Graph29  |
| Year 2022                                    | 3,00   | 2,50        | 4,00        | 44      | Graph30  |
| 09.GDP No Mining (12-month change)           | 5,00   | 2,30        | 4,00        | 45      | Graphiso |
| Within calendar guarter of the survey        | 0.20   | 1.00        | 1 50        | 20      | Craph21  |
| · · ·                                        | 0,30   | -1,80       | 1,50        | 38      | Graph31  |
| Year 2020                                    | -6,30  | -7,00       | -5,00       | 39      | Graph32  |
| Year 2021                                    | 5,00   | 4,00        | 6,00        | 39      | Graph33  |
| Year 2022                                    | 3,20   | 2,50        | 4,30        | 39      | Graph34  |
| 10.HFC including NPO (12-month change)       |        | 0 50        | 2.00        | 77      | Crock 25 |
| Year 2020                                    | -5,50  | -8,50       | -3,80       | 37      | Graph35  |
| Year 2021                                    | 4,70   | 3,50        | 7,00        | 37      | Graph36  |
| 11.GFCF (12-month change)                    | 40.00  | 1100        | 0.00        | 22      | 0 107    |
| Year 2020                                    | -12,00 | -14,80      | -9,00       | 38      | Graph37  |
| Year 2021                                    | 7,00   | 5,00        | 8,40        | 38      | Graph38  |