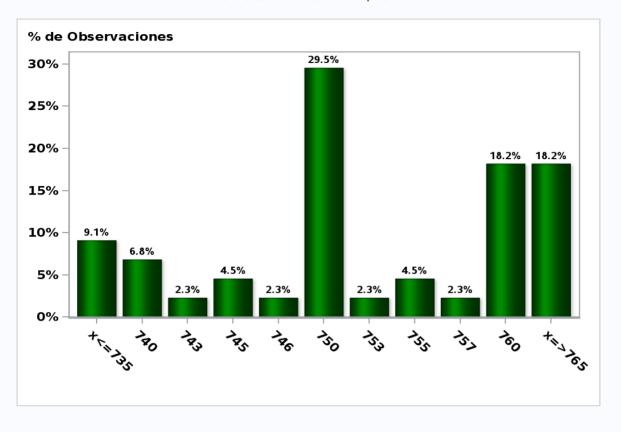

# Monthly Survey On Expectations December 2020 5-Year BCP in eleven months Answers: 36 Median: 2,1%

Monthly Survey On Expectations December 2020 Exchange Rate in two months (CH \$ per US\$) Answers: 44 Median: \$750