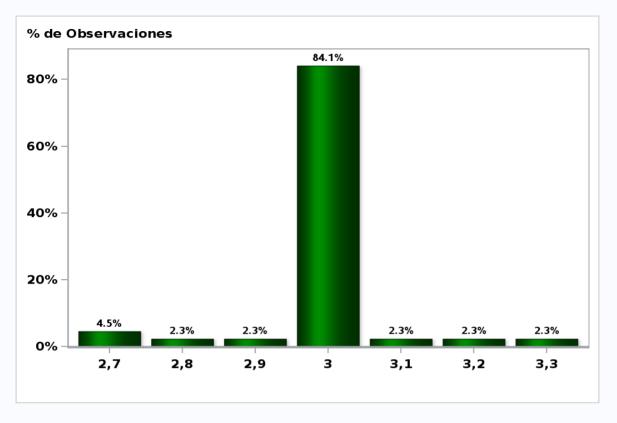

#### MONTHLY SURVEY ON EXPECTATIONS December 2020 Sent on: 3 December 2020 Deadline for responses: 9 December 2020

| Variable                                     | Median | Decile<br>1 | Decile<br>9 | Answers | Graph    |
|----------------------------------------------|--------|-------------|-------------|---------|----------|
| 01.Inflation (% change)                      |        |             |             |         |          |
| Current month (monthly change)               | 0,20   | 0,00        | 0,20        | 44      | Graph1   |
| Next month (monthly change)                  | 0,30   | 0,10        | 0,40        | 44      | Graph2   |
| In eleven months (12-month change)           | 2,90   | 2,70        | 3,20        | 44      | Graph3   |
| In twenty three months (12-month change)     | 3,00   | 2,80        | 3,10        | 44      | Graph4   |
| In thirty five months (12-month change)      | 3,00   | 3,00        | 3,00        | 44      | Graph5   |
| December 2021 (12-month change)              | 3,00   | 2,70        | 3,10        | 44      | Graph6   |
| December 2022 (12-month change)              | 3,00   | 2,80        | 3,20        | 44      | Graph7   |
| 02.Monetary Policy rate target (%) (*)       |        |             |             |         |          |
| Following meeting                            | 0,50   | 0,50        | 0,50        | 44      | Graph8   |
| Second following meeting                     | 0,50   | 0,50        | 0,50        | 44      | Graph9   |
| In five months                               | 0,50   | 0,50        | 0,50        | 44      | Graph10  |
| December 2021                                | 0,50   | 0,50        | 0,75        | 44      | Graph11  |
| In eleven months                             | 0,50   | 0,50        | 0,75        | 44      | Graph12  |
| In seventeen months                          | 0,75   | 0,50        | 1,00        | 44      | Graph13  |
| In twenty three months                       | 1,00   | 0,75        | 1,50        | 44      | Graph14  |
| In thirty five months                        | 2,00   | 1,50        | 2,75        | 43      | Graph15  |
| 03.5-Year BCU (%) (*)                        | ,      | ,           | , -         |         |          |
| In two months                                | -1,00  | -1,30       | -0,90       | 36      | Graph16  |
| In eleven months                             | -0,60  | -1,10       | -0,30       | 36      | Graph17  |
| In twenty three months forward               | 0,00   | -0,70       | 0,50        | 36      | Graph18  |
| 04.5-Year BCP (%) (*)                        | 0,00   | 0,70        | 0,00        |         | Chapter  |
| In two months                                | 1,60   | 1,30        | 1,90        | 36      | Graph19  |
| In eleven months                             | 2,10   | 1,80        | 2,50        | 36      | Graph20  |
| In twenty three months forward               | 2,70   | 2,00        | 3,20        | 36      | Graph21  |
| 05.Exchange Rate (CH \$ per US\$ 1) (*)      | 2,70   | 2,00        | 5,20        | 50      | Graphzi  |
| In two months                                | 750,00 | 740,00      | 770,00      | 44      | Graph22  |
| In eleven months                             | 750,00 | 720,00      | 780,00      | 44      | Graph23  |
| In twenty three months forward               | 748,00 | 700,00      | 800,00      | 43      | Graph24  |
| 06.IMACEC (Monthly Activity Index)           | 740,00 | 700,00      | 000,00      | J       | Graphz+  |
| One month ago                                | 1,00   | -0,30       | 1,90        | 44      | Graph25  |
| 07.IMACEC No Mining (monthly activity index) | 1,00   | -0,50       | 1,90        |         | Graph25  |
| One month ago                                | 0,80   | -1,00       | 2,60        | 39      | Graph26  |
| 08.GDP (12-month change)                     | 0,00   | -1,00       | 2,00        | 55      | Graphizo |
| Within calendar quarter of the survey        | 0,10   | -1,50       | 1,50        | 42      | Graph27  |
| Year 2020                                    | -5,80  | -6,20       | -5,20       | 42      | Graph28  |
| Year 2021                                    | 4,70   | 4,00        | 5,80        | 44      | Graph29  |
| Year 2022                                    | 3,00   | 2,50        | 4,00        | 44      | Graph30  |
| 09.GDP No Mining (12-month change)           | 5,00   | 2,30        | 4,00        | 45      | Graphiso |
| Within calendar guarter of the survey        | 0.20   | 1.00        | 1 50        | 20      | Craph21  |
| · · ·                                        | 0,30   | -1,80       | 1,50        | 38      | Graph31  |
| Year 2020                                    | -6,30  | -7,00       | -5,00       | 39      | Graph32  |
| Year 2021                                    | 5,00   | 4,00        | 6,00        | 39      | Graph33  |
| Year 2022                                    | 3,20   | 2,50        | 4,30        | 39      | Graph34  |
| 10.HFC including NPO (12-month change)       |        | 0 50        | 2.00        | 77      | Crock 25 |
| Year 2020                                    | -5,50  | -8,50       | -3,80       | 37      | Graph35  |
| Year 2021                                    | 4,70   | 3,50        | 7,00        | 37      | Graph36  |
| 11.GFCF (12-month change)                    | 40.00  | 1100        | 0.00        | 22      | 0 107    |
| Year 2020                                    | -12,00 | -14,80      | -9,00       | 38      | Graph37  |
| Year 2021                                    | 7,00   | 5,00        | 8,40        | 38      | Graph38  |