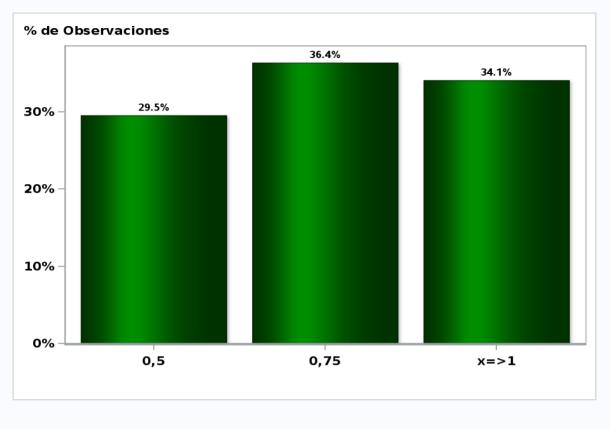

#### MONTHLY SURVEY ON EXPECTATIONS December 2020 Sent on: 3 December 2020 Deadline for responses: 9 December 2020

| Variable                                     | Median | Decile<br>1 | Decile<br>9 | Answers | Graph    |
|----------------------------------------------|--------|-------------|-------------|---------|----------|
| 01.Inflation (% change)                      |        |             |             |         |          |
| Current month (monthly change)               | 0,20   | 0,00        | 0,20        | 44      | Graph1   |
| Next month (monthly change)                  | 0,30   | 0,10        | 0,40        | 44      | Graph2   |
| In eleven months (12-month change)           | 2,90   | 2,70        | 3,20        | 44      | Graph3   |
| In twenty three months (12-month change)     | 3,00   | 2,80        | 3,10        | 44      | Graph4   |
| In thirty five months (12-month change)      | 3,00   | 3,00        | 3,00        | 44      | Graph5   |
| December 2021 (12-month change)              | 3,00   | 2,70        | 3,10        | 44      | Graph6   |
| December 2022 (12-month change)              | 3,00   | 2,80        | 3,20        | 44      | Graph7   |
| 02.Monetary Policy rate target (%) (*)       |        |             |             |         |          |
| Following meeting                            | 0,50   | 0,50        | 0,50        | 44      | Graph8   |
| Second following meeting                     | 0,50   | 0,50        | 0,50        | 44      | Graph9   |
| In five months                               | 0,50   | 0,50        | 0,50        | 44      | Graph10  |
| December 2021                                | 0,50   | 0,50        | 0,75        | 44      | Graph11  |
| In eleven months                             | 0,50   | 0,50        | 0,75        | 44      | Graph12  |
| In seventeen months                          | 0,75   | 0,50        | 1,00        | 44      | Graph13  |
| In twenty three months                       | 1,00   | 0,75        | 1,50        | 44      | Graph14  |
| In thirty five months                        | 2,00   | 1,50        | 2,75        | 43      | Graph15  |
| 03.5-Year BCU (%) (*)                        | ,      | ,           | , -         |         |          |
| In two months                                | -1,00  | -1,30       | -0,90       | 36      | Graph16  |
| In eleven months                             | -0,60  | -1,10       | -0,30       | 36      | Graph17  |
| In twenty three months forward               | 0,00   | -0,70       | 0,50        | 36      | Graph18  |
| 04.5-Year BCP (%) (*)                        | 0,00   | 0,70        | 0,00        |         | Chapter  |
| In two months                                | 1,60   | 1,30        | 1,90        | 36      | Graph19  |
| In eleven months                             | 2,10   | 1,80        | 2,50        | 36      | Graph20  |
| In twenty three months forward               | 2,70   | 2,00        | 3,20        | 36      | Graph21  |
| 05.Exchange Rate (CH \$ per US\$ 1) (*)      | 2,70   | 2,00        | 5,20        | 50      | Graphzi  |
| In two months                                | 750,00 | 740,00      | 770,00      | 44      | Graph22  |
| In eleven months                             | 750,00 | 720,00      | 780,00      | 44      | Graph23  |
| In twenty three months forward               | 748,00 | 700,00      | 800,00      | 43      | Graph24  |
| 06.IMACEC (Monthly Activity Index)           | 740,00 | 700,00      | 000,00      | J       | Graphz+  |
| One month ago                                | 1,00   | -0,30       | 1,90        | 44      | Graph25  |
| 07.IMACEC No Mining (monthly activity index) | 1,00   | -0,50       | 1,90        |         | Graph25  |
| One month ago                                | 0,80   | -1,00       | 2,60        | 39      | Graph26  |
| 08.GDP (12-month change)                     | 0,00   | -1,00       | 2,00        | 55      | Graphizo |
| Within calendar quarter of the survey        | 0,10   | -1,50       | 1,50        | 42      | Graph27  |
| Year 2020                                    | -5,80  | -6,20       | -5,20       | 42      | Graph28  |
| Year 2021                                    | 4,70   | 4,00        | 5,80        | 44      | Graph29  |
| Year 2022                                    | 3,00   | 2,50        | 4,00        | 44      | Graph30  |
| 09.GDP No Mining (12-month change)           | 5,00   | 2,30        | 4,00        | 45      | Graphiso |
| Within calendar guarter of the survey        | 0.20   | 1.00        | 1 50        | 20      | Craph21  |
| · · ·                                        | 0,30   | -1,80       | 1,50        | 38      | Graph31  |
| Year 2020                                    | -6,30  | -7,00       | -5,00       | 39      | Graph32  |
| Year 2021                                    | 5,00   | 4,00        | 6,00        | 39      | Graph33  |
| Year 2022                                    | 3,20   | 2,50        | 4,30        | 39      | Graph34  |
| 10.HFC including NPO (12-month change)       |        | 0 50        | 2.00        | 77      | Crock 25 |
| Year 2020                                    | -5,50  | -8,50       | -3,80       | 37      | Graph35  |
| Year 2021                                    | 4,70   | 3,50        | 7,00        | 37      | Graph36  |
| 11.GFCF (12-month change)                    | 40.00  | 1100        | 0.00        | 22      | 0 107    |
| Year 2020                                    | -12,00 | -14,80      | -9,00       | 38      | Graph37  |
| Year 2021                                    | 7,00   | 5,00        | 8,40        | 38      | Graph38  |