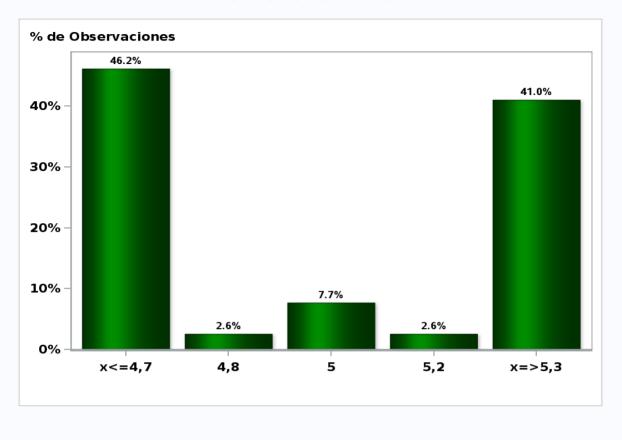

#### Monthly Survey On Expectations December 2020 GDP No Mining year 2021 (12-month change) Answers: 39 Median: 5%