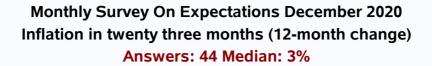

#### MONTHLY SURVEY ON EXPECTATIONS December 2020 Sent on: 3 December 2020 Deadline for responses: 9 December 2020

| Variable                                     | Median | Decile<br>1 | Decile<br>9 | Answers | Graph    |
|----------------------------------------------|--------|-------------|-------------|---------|----------|
| 01.Inflation (% change)                      |        |             |             |         |          |
| Current month (monthly change)               | 0,20   | 0,00        | 0,20        | 44      | Graph1   |
| Next month (monthly change)                  | 0,30   | 0,10        | 0,40        | 44      | Graph2   |
| In eleven months (12-month change)           | 2,90   | 2,70        | 3,20        | 44      | Graph3   |
| In twenty three months (12-month change)     | 3,00   | 2,80        | 3,10        | 44      | Graph4   |
| In thirty five months (12-month change)      | 3,00   | 3,00        | 3,00        | 44      | Graph5   |
| December 2021 (12-month change)              | 3,00   | 2,70        | 3,10        | 44      | Graph6   |
| December 2022 (12-month change)              | 3,00   | 2,80        | 3,20        | 44      | Graph7   |
| 02.Monetary Policy rate target (%) (*)       |        |             |             |         |          |
| Following meeting                            | 0,50   | 0,50        | 0,50        | 44      | Graph8   |
| Second following meeting                     | 0,50   | 0,50        | 0,50        | 44      | Graph9   |
| In five months                               | 0,50   | 0,50        | 0,50        | 44      | Graph10  |
| December 2021                                | 0,50   | 0,50        | 0,75        | 44      | Graph11  |
| In eleven months                             | 0,50   | 0,50        | 0,75        | 44      | Graph12  |
| In seventeen months                          | 0,75   | 0,50        | 1,00        | 44      | Graph13  |
| In twenty three months                       | 1,00   | 0,75        | 1,50        | 44      | Graph14  |
| In thirty five months                        | 2,00   | 1,50        | 2,75        | 43      | Graph15  |
| 03.5-Year BCU (%) (*)                        | ,      | ,           | , -         |         |          |
| In two months                                | -1,00  | -1,30       | -0,90       | 36      | Graph16  |
| In eleven months                             | -0,60  | -1,10       | -0,30       | 36      | Graph17  |
| In twenty three months forward               | 0,00   | -0,70       | 0,50        | 36      | Graph18  |
| 04.5-Year BCP (%) (*)                        | 0,00   | 0,70        | 0,00        |         | Chapter  |
| In two months                                | 1,60   | 1,30        | 1,90        | 36      | Graph19  |
| In eleven months                             | 2,10   | 1,80        | 2,50        | 36      | Graph20  |
| In twenty three months forward               | 2,70   | 2,00        | 3,20        | 36      | Graph21  |
| 05.Exchange Rate (CH \$ per US\$ 1) (*)      | 2,70   | 2,00        | 5,20        | 50      | Graphzi  |
| In two months                                | 750,00 | 740,00      | 770,00      | 44      | Graph22  |
| In eleven months                             | 750,00 | 720,00      | 780,00      | 44      | Graph23  |
| In twenty three months forward               | 748,00 | 700,00      | 800,00      | 43      | Graph24  |
| 06.IMACEC (Monthly Activity Index)           | 740,00 | 700,00      | 000,00      | J       | Graphz+  |
| One month ago                                | 1,00   | -0,30       | 1,90        | 44      | Graph25  |
| 07.IMACEC No Mining (monthly activity index) | 1,00   | -0,50       | 1,90        |         | Graph25  |
| One month ago                                | 0,80   | -1,00       | 2,60        | 39      | Graph26  |
| 08.GDP (12-month change)                     | 0,00   | -1,00       | 2,00        | 55      | Graphizo |
| Within calendar quarter of the survey        | 0,10   | -1,50       | 1,50        | 42      | Graph27  |
| Year 2020                                    | -5,80  | -6,20       | -5,20       | 42      | Graph28  |
| Year 2021                                    | 4,70   | 4,00        | 5,80        | 44      | Graph29  |
| Year 2022                                    | 3,00   | 2,50        | 4,00        | 44      | Graph30  |
| 09.GDP No Mining (12-month change)           | 5,00   | 2,30        | 4,00        | 45      | Graphiso |
| Within calendar guarter of the survey        | 0.20   | 1.00        | 1 50        | 20      | Craph21  |
| · · ·                                        | 0,30   | -1,80       | 1,50        | 38      | Graph31  |
| Year 2020                                    | -6,30  | -7,00       | -5,00       | 39      | Graph32  |
| Year 2021                                    | 5,00   | 4,00        | 6,00        | 39      | Graph33  |
| Year 2022                                    | 3,20   | 2,50        | 4,30        | 39      | Graph34  |
| 10.HFC including NPO (12-month change)       |        | 0 50        | 2.00        | 77      | Crock 25 |
| Year 2020                                    | -5,50  | -8,50       | -3,80       | 37      | Graph35  |
| Year 2021                                    | 4,70   | 3,50        | 7,00        | 37      | Graph36  |
| 11.GFCF (12-month change)                    | 40.00  | 1100        | 0.00        | 22      | 0 107    |
| Year 2020                                    | -12,00 | -14,80      | -9,00       | 38      | Graph37  |
| Year 2021                                    | 7,00   | 5,00        | 8,40        | 38      | Graph38  |