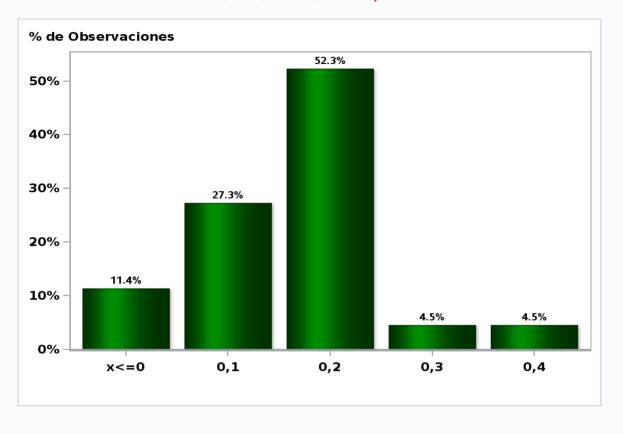

# Monthly Survey On Expectations December 2020 Inflation current month (monthly change) Answers: 44 Median: 0,2%