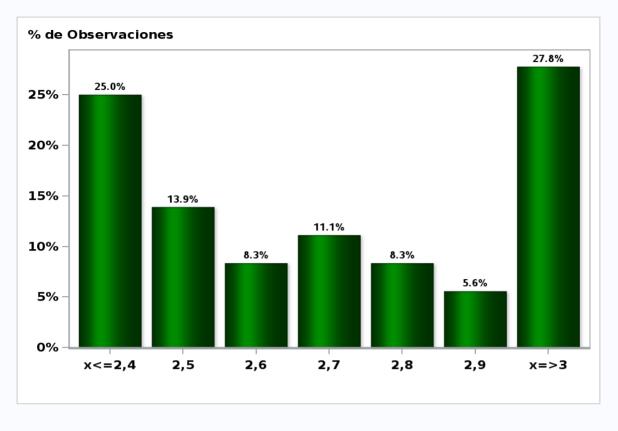

### Monthly Survey On Expectations December 2020 Inflation december 2022 (12-month change) Answers: 44 Median: 3%