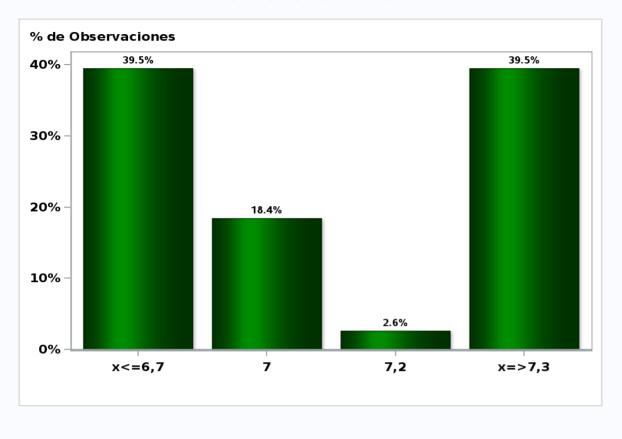

### Monthly Survey On Expectations December 2020 Monetary Policy rate target second following meeting Answers: 44 Median: 0,5%