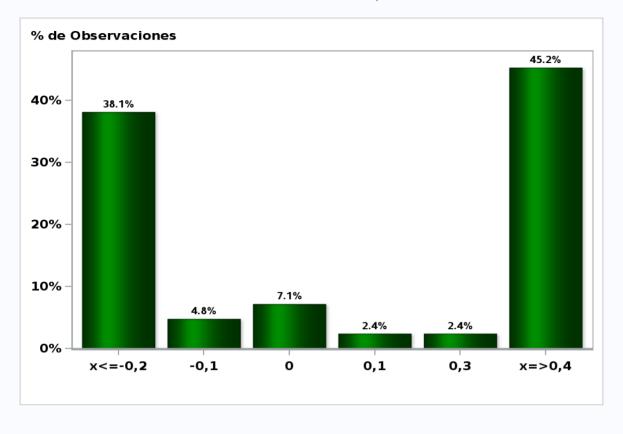

# Monthly Survey On Expectations December 2020 Inflation current month (monthly change) Answers: 44 Median: 0,2%