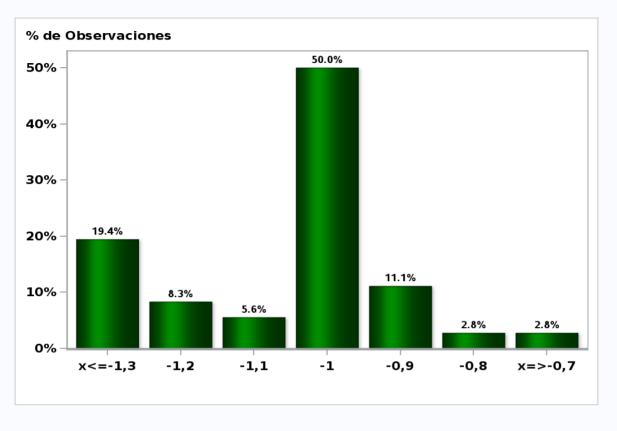

### Monthly Survey On Expectations December 2020 5-Year BCU In two months Answers: 36 Median: -1%