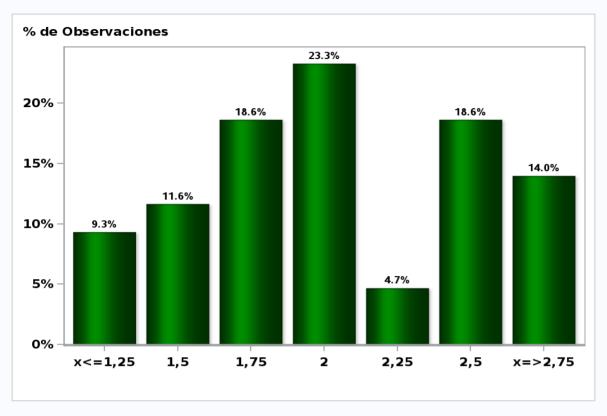

# Monthly Survey On Expectations December 2020 5-Year BCP in two months Answers: 36 Median: 1,6%

# Monthly Survey On Expectations December 2020 5-Year BCP in eleven months Answers: 36 Median: 2,1%

Monthly Survey On Expectations December 2020 Exchange Rate in two months (CH \$ per US\$) Answers: 44 Median: \$750