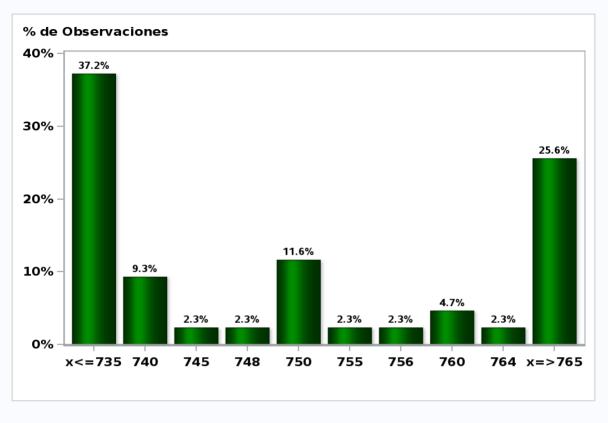

# Monthly Survey On Expectations December 2020 5-Year BCP in eleven months Answers: 36 Median: 2,1%

Monthly Survey On Expectations December 2020 Exchange Rate in two months (CH \$ per US\$) Answers: 44 Median: \$750