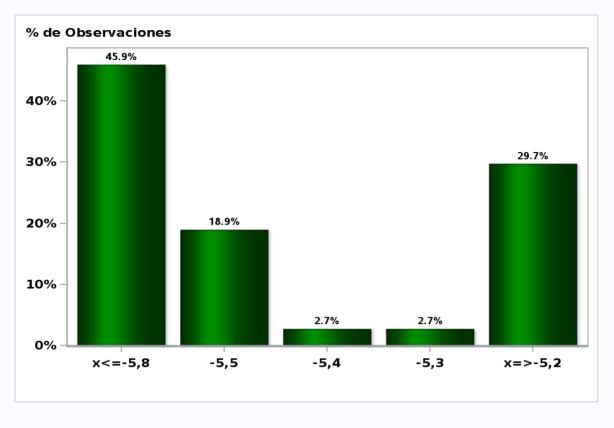

#### MONTHLY SURVEY ON EXPECTATIONS December 2020 Sent on: 3 December 2020 Deadline for responses: 9 December 2020

| Variable                                     | Median | Decile<br>1 | Decile<br>9 | Answers | Graph    |
|----------------------------------------------|--------|-------------|-------------|---------|----------|
| 01.Inflation (% change)                      |        |             |             |         |          |
| Current month (monthly change)               | 0,20   | 0,00        | 0,20        | 44      | Graph1   |
| Next month (monthly change)                  | 0,30   | 0,10        | 0,40        | 44      | Graph2   |
| In eleven months (12-month change)           | 2,90   | 2,70        | 3,20        | 44      | Graph3   |
| In twenty three months (12-month change)     | 3,00   | 2,80        | 3,10        | 44      | Graph4   |
| In thirty five months (12-month change)      | 3,00   | 3,00        | 3,00        | 44      | Graph5   |
| December 2021 (12-month change)              | 3,00   | 2,70        | 3,10        | 44      | Graph6   |
| December 2022 (12-month change)              | 3,00   | 2,80        | 3,20        | 44      | Graph7   |
| 02.Monetary Policy rate target (%) (*)       |        |             |             |         |          |
| Following meeting                            | 0,50   | 0,50        | 0,50        | 44      | Graph8   |
| Second following meeting                     | 0,50   | 0,50        | 0,50        | 44      | Graph9   |
| In five months                               | 0,50   | 0,50        | 0,50        | 44      | Graph10  |
| December 2021                                | 0,50   | 0,50        | 0,75        | 44      | Graph11  |
| In eleven months                             | 0,50   | 0,50        | 0,75        | 44      | Graph12  |
| In seventeen months                          | 0,75   | 0,50        | 1,00        | 44      | Graph13  |
| In twenty three months                       | 1,00   | 0,75        | 1,50        | 44      | Graph14  |
| In thirty five months                        | 2,00   | 1,50        | 2,75        | 43      | Graph15  |
| 03.5-Year BCU (%) (*)                        | ,      | ,           | , -         |         |          |
| In two months                                | -1,00  | -1,30       | -0,90       | 36      | Graph16  |
| In eleven months                             | -0,60  | -1,10       | -0,30       | 36      | Graph17  |
| In twenty three months forward               | 0,00   | -0,70       | 0,50        | 36      | Graph18  |
| 04.5-Year BCP (%) (*)                        | 0,00   | 0,70        | 0,00        |         | Chapter  |
| In two months                                | 1,60   | 1,30        | 1,90        | 36      | Graph19  |
| In eleven months                             | 2,10   | 1,80        | 2,50        | 36      | Graph20  |
| In twenty three months forward               | 2,70   | 2,00        | 3,20        | 36      | Graph21  |
| 05.Exchange Rate (CH \$ per US\$ 1) (*)      | 2,70   | 2,00        | 5,20        | 50      | Graphzi  |
| In two months                                | 750,00 | 740,00      | 770,00      | 44      | Graph22  |
| In eleven months                             | 750,00 | 720,00      | 780,00      | 44      | Graph23  |
| In twenty three months forward               | 748,00 | 700,00      | 800,00      | 43      | Graph24  |
| 06.IMACEC (Monthly Activity Index)           | 740,00 | 700,00      | 000,00      | J       | Graphz+  |
| One month ago                                | 1,00   | -0,30       | 1,90        | 44      | Graph25  |
| 07.IMACEC No Mining (monthly activity index) | 1,00   | -0,50       | 1,90        |         | Graph25  |
| One month ago                                | 0,80   | -1,00       | 2,60        | 39      | Graph26  |
| 08.GDP (12-month change)                     | 0,00   | -1,00       | 2,00        | 55      | Graphizo |
| Within calendar quarter of the survey        | 0,10   | -1,50       | 1,50        | 42      | Graph27  |
| Year 2020                                    | -5,80  | -6,20       | -5,20       | 42      | Graph28  |
| Year 2021                                    | 4,70   | 4,00        | 5,80        | 44      | Graph29  |
| Year 2022                                    | 3,00   | 2,50        | 4,00        | 44      | Graph30  |
| 09.GDP No Mining (12-month change)           | 5,00   | 2,30        | 4,00        | 45      | Graphiso |
| Within calendar guarter of the survey        | 0.20   | 1.00        | 1 50        | 20      | Craph21  |
| · · ·                                        | 0,30   | -1,80       | 1,50        | 38      | Graph31  |
| Year 2020                                    | -6,30  | -7,00       | -5,00       | 39      | Graph32  |
| Year 2021                                    | 5,00   | 4,00        | 6,00        | 39      | Graph33  |
| Year 2022                                    | 3,20   | 2,50        | 4,30        | 39      | Graph34  |
| 10.HFC including NPO (12-month change)       |        | 0 50        | 2.00        | 77      | Crock 25 |
| Year 2020                                    | -5,50  | -8,50       | -3,80       | 37      | Graph35  |
| Year 2021                                    | 4,70   | 3,50        | 7,00        | 37      | Graph36  |
| 11.GFCF (12-month change)                    | 40.00  | 1100        | 0.00        | 22      | 0 107    |
| Year 2020                                    | -12,00 | -14,80      | -9,00       | 38      | Graph37  |
| Year 2021                                    | 7,00   | 5,00        | 8,40        | 38      | Graph38  |