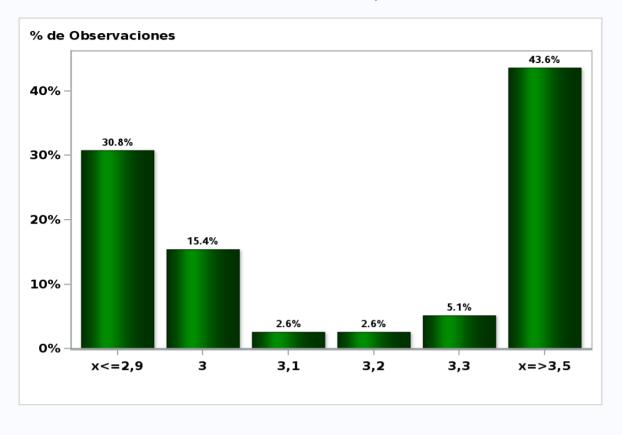

### Monthly Survey On Expectations December 2020 GDP No Mining year 2022 (12-month change) Answers: 39 Median: 3,2%