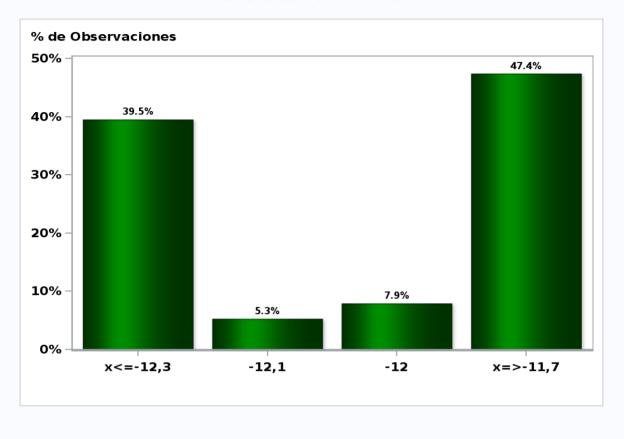

### Monthly Survey On Expectations December 2020 GDP year 2020 (12-month change) Answers: 44 Median: -5,8%