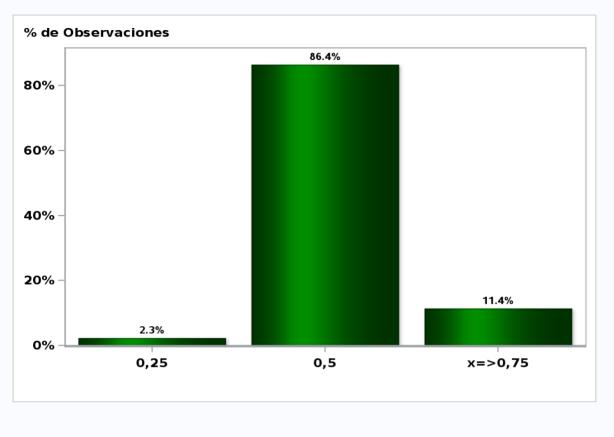

#### MONTHLY SURVEY ON EXPECTATIONS December 2020 Sent on: 3 December 2020 Deadline for responses: 9 December 2020

| Variable                                     | Median | Decile<br>1 | Decile<br>9 | Answers | Graph    |
|----------------------------------------------|--------|-------------|-------------|---------|----------|
| 01.Inflation (% change)                      |        |             |             |         |          |
| Current month (monthly change)               | 0,20   | 0,00        | 0,20        | 44      | Graph1   |
| Next month (monthly change)                  | 0,30   | 0,10        | 0,40        | 44      | Graph2   |
| In eleven months (12-month change)           | 2,90   | 2,70        | 3,20        | 44      | Graph3   |
| In twenty three months (12-month change)     | 3,00   | 2,80        | 3,10        | 44      | Graph4   |
| In thirty five months (12-month change)      | 3,00   | 3,00        | 3,00        | 44      | Graph5   |
| December 2021 (12-month change)              | 3,00   | 2,70        | 3,10        | 44      | Graph6   |
| December 2022 (12-month change)              | 3,00   | 2,80        | 3,20        | 44      | Graph7   |
| 02.Monetary Policy rate target (%) (*)       |        |             |             |         |          |
| Following meeting                            | 0,50   | 0,50        | 0,50        | 44      | Graph8   |
| Second following meeting                     | 0,50   | 0,50        | 0,50        | 44      | Graph9   |
| In five months                               | 0,50   | 0,50        | 0,50        | 44      | Graph10  |
| December 2021                                | 0,50   | 0,50        | 0,75        | 44      | Graph11  |
| In eleven months                             | 0,50   | 0,50        | 0,75        | 44      | Graph12  |
| In seventeen months                          | 0,75   | 0,50        | 1,00        | 44      | Graph13  |
| In twenty three months                       | 1,00   | 0,75        | 1,50        | 44      | Graph14  |
| In thirty five months                        | 2,00   | 1,50        | 2,75        | 43      | Graph15  |
| 03.5-Year BCU (%) (*)                        | ,      | ,           | , -         |         |          |
| In two months                                | -1,00  | -1,30       | -0,90       | 36      | Graph16  |
| In eleven months                             | -0,60  | -1,10       | -0,30       | 36      | Graph17  |
| In twenty three months forward               | 0,00   | -0,70       | 0,50        | 36      | Graph18  |
| 04.5-Year BCP (%) (*)                        | 0,00   | 0,70        | 0,00        |         | Chapter  |
| In two months                                | 1,60   | 1,30        | 1,90        | 36      | Graph19  |
| In eleven months                             | 2,10   | 1,80        | 2,50        | 36      | Graph20  |
| In twenty three months forward               | 2,70   | 2,00        | 3,20        | 36      | Graph21  |
| 05.Exchange Rate (CH \$ per US\$ 1) (*)      | 2,70   | 2,00        | 5,20        | 50      | Graphzi  |
| In two months                                | 750,00 | 740,00      | 770,00      | 44      | Graph22  |
| In eleven months                             | 750,00 | 720,00      | 780,00      | 44      | Graph23  |
| In twenty three months forward               | 748,00 | 700,00      | 800,00      | 43      | Graph24  |
| 06.IMACEC (Monthly Activity Index)           | 740,00 | 700,00      | 000,00      | J       | Graphz+  |
| One month ago                                | 1,00   | -0,30       | 1,90        | 44      | Graph25  |
| 07.IMACEC No Mining (monthly activity index) | 1,00   | -0,50       | 1,90        |         | Graph25  |
| One month ago                                | 0,80   | -1,00       | 2,60        | 39      | Graph26  |
| 08.GDP (12-month change)                     | 0,00   | -1,00       | 2,00        | 55      | Graphizo |
| Within calendar quarter of the survey        | 0,10   | -1,50       | 1,50        | 42      | Graph27  |
| Year 2020                                    | -5,80  | -6,20       | -5,20       | 42      | Graph28  |
| Year 2021                                    | 4,70   | 4,00        | 5,80        | 44      | Graph29  |
| Year 2022                                    | 3,00   | 2,50        | 4,00        | 44      | Graph30  |
| 09.GDP No Mining (12-month change)           | 5,00   | 2,30        | 4,00        | 45      | Graphiso |
| Within calendar guarter of the survey        | 0.20   | 1.00        | 1 50        | 20      | Craph21  |
| · · ·                                        | 0,30   | -1,80       | 1,50        | 38      | Graph31  |
| Year 2020                                    | -6,30  | -7,00       | -5,00       | 39      | Graph32  |
| Year 2021                                    | 5,00   | 4,00        | 6,00        | 39      | Graph33  |
| Year 2022                                    | 3,20   | 2,50        | 4,30        | 39      | Graph34  |
| 10.HFC including NPO (12-month change)       |        | 0 50        | 2.00        | 77      | Crock 25 |
| Year 2020                                    | -5,50  | -8,50       | -3,80       | 37      | Graph35  |
| Year 2021                                    | 4,70   | 3,50        | 7,00        | 37      | Graph36  |
| 11.GFCF (12-month change)                    | 40.00  | 1100        | 0.00        | 22      | 0 107    |
| Year 2020                                    | -12,00 | -14,80      | -9,00       | 38      | Graph37  |
| Year 2021                                    | 7,00   | 5,00        | 8,40        | 38      | Graph38  |