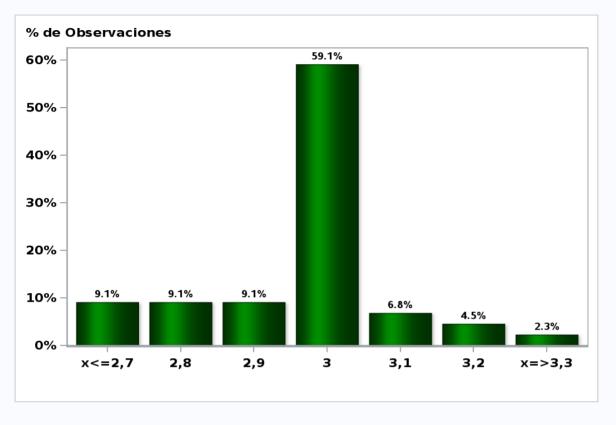

#### MONTHLY SURVEY ON EXPECTATIONS December 2020 Sent on: 3 December 2020 Deadline for responses: 9 December 2020

| Variable                                     | Median | Decile<br>1 | Decile<br>9 | Answers | Graph    |
|----------------------------------------------|--------|-------------|-------------|---------|----------|
| 01.Inflation (% change)                      |        |             |             |         |          |
| Current month (monthly change)               | 0,20   | 0,00        | 0,20        | 44      | Graph1   |
| Next month (monthly change)                  | 0,30   | 0,10        | 0,40        | 44      | Graph2   |
| In eleven months (12-month change)           | 2,90   | 2,70        | 3,20        | 44      | Graph3   |
| In twenty three months (12-month change)     | 3,00   | 2,80        | 3,10        | 44      | Graph4   |
| In thirty five months (12-month change)      | 3,00   | 3,00        | 3,00        | 44      | Graph5   |
| December 2021 (12-month change)              | 3,00   | 2,70        | 3,10        | 44      | Graph6   |
| December 2022 (12-month change)              | 3,00   | 2,80        | 3,20        | 44      | Graph7   |
| 02.Monetary Policy rate target (%) (*)       |        |             |             |         |          |
| Following meeting                            | 0,50   | 0,50        | 0,50        | 44      | Graph8   |
| Second following meeting                     | 0,50   | 0,50        | 0,50        | 44      | Graph9   |
| In five months                               | 0,50   | 0,50        | 0,50        | 44      | Graph10  |
| December 2021                                | 0,50   | 0,50        | 0,75        | 44      | Graph11  |
| In eleven months                             | 0,50   | 0,50        | 0,75        | 44      | Graph12  |
| In seventeen months                          | 0,75   | 0,50        | 1,00        | 44      | Graph13  |
| In twenty three months                       | 1,00   | 0,75        | 1,50        | 44      | Graph14  |
| In thirty five months                        | 2,00   | 1,50        | 2,75        | 43      | Graph15  |
| 03.5-Year BCU (%) (*)                        | ,      | ,           | , -         |         |          |
| In two months                                | -1,00  | -1,30       | -0,90       | 36      | Graph16  |
| In eleven months                             | -0,60  | -1,10       | -0,30       | 36      | Graph17  |
| In twenty three months forward               | 0,00   | -0,70       | 0,50        | 36      | Graph18  |
| 04.5-Year BCP (%) (*)                        | 0,00   | 0,70        | 0,00        |         | Chapter  |
| In two months                                | 1,60   | 1,30        | 1,90        | 36      | Graph19  |
| In eleven months                             | 2,10   | 1,80        | 2,50        | 36      | Graph20  |
| In twenty three months forward               | 2,70   | 2,00        | 3,20        | 36      | Graph21  |
| 05.Exchange Rate (CH \$ per US\$ 1) (*)      | 2,70   | 2,00        | 5,20        | 50      | Graphzi  |
| In two months                                | 750,00 | 740,00      | 770,00      | 44      | Graph22  |
| In eleven months                             | 750,00 | 720,00      | 780,00      | 44      | Graph23  |
| In twenty three months forward               | 748,00 | 700,00      | 800,00      | 43      | Graph24  |
| 06.IMACEC (Monthly Activity Index)           | 740,00 | 700,00      | 000,00      | J       | Graphz+  |
| One month ago                                | 1,00   | -0,30       | 1,90        | 44      | Graph25  |
| 07.IMACEC No Mining (monthly activity index) | 1,00   | -0,50       | 1,90        |         | Graph25  |
| One month ago                                | 0,80   | -1,00       | 2,60        | 39      | Graph26  |
| 08.GDP (12-month change)                     | 0,00   | -1,00       | 2,00        | 55      | Graphizo |
| Within calendar quarter of the survey        | 0,10   | -1,50       | 1,50        | 42      | Graph27  |
| Year 2020                                    | -5,80  | -6,20       | -5,20       | 42      | Graph28  |
| Year 2021                                    | 4,70   | 4,00        | 5,80        | 44      | Graph29  |
| Year 2022                                    | 3,00   | 2,50        | 4,00        | 44      | Graph30  |
| 09.GDP No Mining (12-month change)           | 5,00   | 2,30        | 4,00        | 45      | Graphiso |
| Within calendar guarter of the survey        | 0.20   | 1.00        | 1 50        | 20      | Craph21  |
| · · ·                                        | 0,30   | -1,80       | 1,50        | 38      | Graph31  |
| Year 2020                                    | -6,30  | -7,00       | -5,00       | 39      | Graph32  |
| Year 2021                                    | 5,00   | 4,00        | 6,00        | 39      | Graph33  |
| Year 2022                                    | 3,20   | 2,50        | 4,30        | 39      | Graph34  |
| 10.HFC including NPO (12-month change)       |        | 0 50        | 2.00        | 77      | Crock 25 |
| Year 2020                                    | -5,50  | -8,50       | -3,80       | 37      | Graph35  |
| Year 2021                                    | 4,70   | 3,50        | 7,00        | 37      | Graph36  |
| 11.GFCF (12-month change)                    | 40.00  | 1100        | 0.00        | 22      | 0 107    |
| Year 2020                                    | -12,00 | -14,80      | -9,00       | 38      | Graph37  |
| Year 2021                                    | 7,00   | 5,00        | 8,40        | 38      | Graph38  |