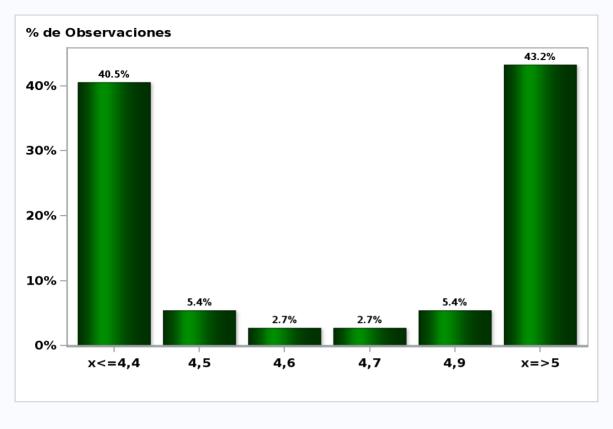

#### MONTHLY SURVEY ON EXPECTATIONS December 2020 Sent on: 3 December 2020 Deadline for responses: 9 December 2020

| Variable                                     | Median | Decile<br>1 | Decile<br>9 | Answers | Graph    |
|----------------------------------------------|--------|-------------|-------------|---------|----------|
| 01.Inflation (% change)                      |        |             |             |         |          |
| Current month (monthly change)               | 0,20   | 0,00        | 0,20        | 44      | Graph1   |
| Next month (monthly change)                  | 0,30   | 0,10        | 0,40        | 44      | Graph2   |
| In eleven months (12-month change)           | 2,90   | 2,70        | 3,20        | 44      | Graph3   |
| In twenty three months (12-month change)     | 3,00   | 2,80        | 3,10        | 44      | Graph4   |
| In thirty five months (12-month change)      | 3,00   | 3,00        | 3,00        | 44      | Graph5   |
| December 2021 (12-month change)              | 3,00   | 2,70        | 3,10        | 44      | Graph6   |
| December 2022 (12-month change)              | 3,00   | 2,80        | 3,20        | 44      | Graph7   |
| 02.Monetary Policy rate target (%) (*)       |        |             |             |         |          |
| Following meeting                            | 0,50   | 0,50        | 0,50        | 44      | Graph8   |
| Second following meeting                     | 0,50   | 0,50        | 0,50        | 44      | Graph9   |
| In five months                               | 0,50   | 0,50        | 0,50        | 44      | Graph10  |
| December 2021                                | 0,50   | 0,50        | 0,75        | 44      | Graph11  |
| In eleven months                             | 0,50   | 0,50        | 0,75        | 44      | Graph12  |
| In seventeen months                          | 0,75   | 0,50        | 1,00        | 44      | Graph13  |
| In twenty three months                       | 1,00   | 0,75        | 1,50        | 44      | Graph14  |
| In thirty five months                        | 2,00   | 1,50        | 2,75        | 43      | Graph15  |
| 03.5-Year BCU (%) (*)                        | ,      | ,           | , -         |         |          |
| In two months                                | -1,00  | -1,30       | -0,90       | 36      | Graph16  |
| In eleven months                             | -0,60  | -1,10       | -0,30       | 36      | Graph17  |
| In twenty three months forward               | 0,00   | -0,70       | 0,50        | 36      | Graph18  |
| 04.5-Year BCP (%) (*)                        | 0,00   | 0,70        | 0,00        |         | Chapter  |
| In two months                                | 1,60   | 1,30        | 1,90        | 36      | Graph19  |
| In eleven months                             | 2,10   | 1,80        | 2,50        | 36      | Graph20  |
| In twenty three months forward               | 2,70   | 2,00        | 3,20        | 36      | Graph21  |
| 05.Exchange Rate (CH \$ per US\$ 1) (*)      | 2,70   | 2,00        | 5,20        | 50      | Graphzi  |
| In two months                                | 750,00 | 740,00      | 770,00      | 44      | Graph22  |
| In eleven months                             | 750,00 | 720,00      | 780,00      | 44      | Graph23  |
| In twenty three months forward               | 748,00 | 700,00      | 800,00      | 43      | Graph24  |
| 06.IMACEC (Monthly Activity Index)           | 740,00 | 700,00      | 000,00      | J       | Graphz+  |
| One month ago                                | 1,00   | -0,30       | 1,90        | 44      | Graph25  |
| 07.IMACEC No Mining (monthly activity index) | 1,00   | -0,50       | 1,90        |         | Graph25  |
| One month ago                                | 0,80   | -1,00       | 2,60        | 39      | Graph26  |
| 08.GDP (12-month change)                     | 0,00   | -1,00       | 2,00        | 55      | Graphizo |
| Within calendar quarter of the survey        | 0,10   | -1,50       | 1,50        | 42      | Graph27  |
| Year 2020                                    | -5,80  | -6,20       | -5,20       | 42      | Graph28  |
| Year 2021                                    | 4,70   | 4,00        | 5,80        | 44      | Graph29  |
| Year 2022                                    | 3,00   | 2,50        | 4,00        | 44      | Graph30  |
| 09.GDP No Mining (12-month change)           | 5,00   | 2,30        | 4,00        | 45      | Graphiso |
| Within calendar guarter of the survey        | 0.20   | 1.00        | 1 50        | 20      | Craph21  |
| · · ·                                        | 0,30   | -1,80       | 1,50        | 38      | Graph31  |
| Year 2020                                    | -6,30  | -7,00       | -5,00       | 39      | Graph32  |
| Year 2021                                    | 5,00   | 4,00        | 6,00        | 39      | Graph33  |
| Year 2022                                    | 3,20   | 2,50        | 4,30        | 39      | Graph34  |
| 10.HFC including NPO (12-month change)       |        | 0 50        | 2.00        | 77      | Crock 25 |
| Year 2020                                    | -5,50  | -8,50       | -3,80       | 37      | Graph35  |
| Year 2021                                    | 4,70   | 3,50        | 7,00        | 37      | Graph36  |
| 11.GFCF (12-month change)                    | 40.00  | 1100        | 0.00        | 22      | 0 107    |
| Year 2020                                    | -12,00 | -14,80      | -9,00       | 38      | Graph37  |
| Year 2021                                    | 7,00   | 5,00        | 8,40        | 38      | Graph38  |