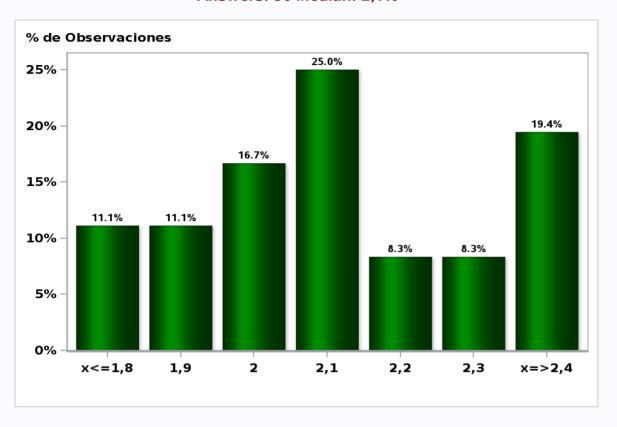

# Monthly Survey On Expectations December 2020 5-Year BCP in eleven months Answers: 36 Median: 2,1%

Monthly Survey On Expectations December 2020 Exchange Rate in two months (CH \$ per US\$) Answers: 44 Median: \$750