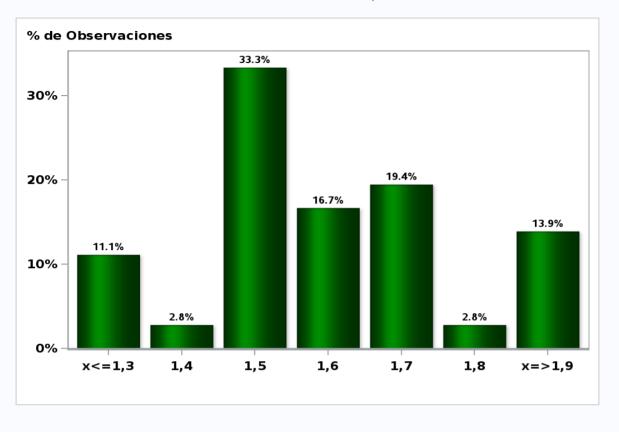

# Monthly Survey On Expectations December 2020 5-Year BCP in two months Answers: 36 Median: 1,6%