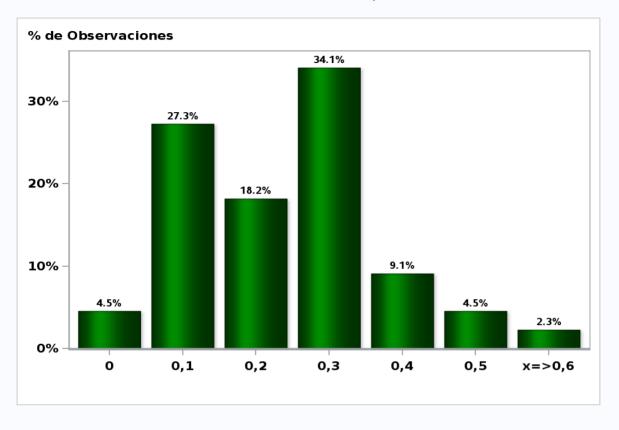

# Monthly Survey On Expectations December 2020 Inflation next month (monthly change) Answers: 44 Median: 0,3%