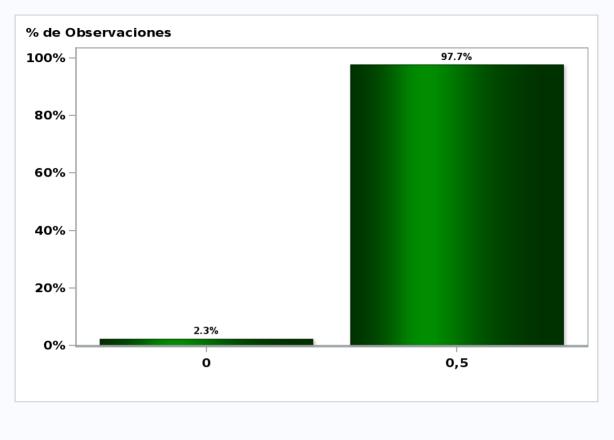

### Monthly Survey On Expectations December 2020 Monetary Policy rate target second following meeting Answers: 44 Median: 0,5%