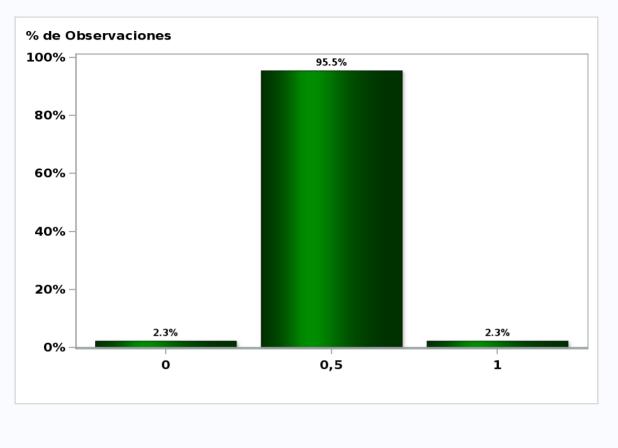

#### MONTHLY SURVEY ON EXPECTATIONS December 2020 Sent on: 3 December 2020 Deadline for responses: 9 December 2020

| Variable                                     | Median | Decile<br>1 | Decile<br>9 | Answers | Graph    |
|----------------------------------------------|--------|-------------|-------------|---------|----------|
| 01.Inflation (% change)                      |        |             |             |         |          |
| Current month (monthly change)               | 0,20   | 0,00        | 0,20        | 44      | Graph1   |
| Next month (monthly change)                  | 0,30   | 0,10        | 0,40        | 44      | Graph2   |
| In eleven months (12-month change)           | 2,90   | 2,70        | 3,20        | 44      | Graph3   |
| In twenty three months (12-month change)     | 3,00   | 2,80        | 3,10        | 44      | Graph4   |
| In thirty five months (12-month change)      | 3,00   | 3,00        | 3,00        | 44      | Graph5   |
| December 2021 (12-month change)              | 3,00   | 2,70        | 3,10        | 44      | Graph6   |
| December 2022 (12-month change)              | 3,00   | 2,80        | 3,20        | 44      | Graph7   |
| 02.Monetary Policy rate target (%) (*)       |        |             |             |         |          |
| Following meeting                            | 0,50   | 0,50        | 0,50        | 44      | Graph8   |
| Second following meeting                     | 0,50   | 0,50        | 0,50        | 44      | Graph9   |
| In five months                               | 0,50   | 0,50        | 0,50        | 44      | Graph10  |
| December 2021                                | 0,50   | 0,50        | 0,75        | 44      | Graph11  |
| In eleven months                             | 0,50   | 0,50        | 0,75        | 44      | Graph12  |
| In seventeen months                          | 0,75   | 0,50        | 1,00        | 44      | Graph13  |
| In twenty three months                       | 1,00   | 0,75        | 1,50        | 44      | Graph14  |
| In thirty five months                        | 2,00   | 1,50        | 2,75        | 43      | Graph15  |
| 03.5-Year BCU (%) (*)                        | ,      | ,           | , -         |         |          |
| In two months                                | -1,00  | -1,30       | -0,90       | 36      | Graph16  |
| In eleven months                             | -0,60  | -1,10       | -0,30       | 36      | Graph17  |
| In twenty three months forward               | 0,00   | -0,70       | 0,50        | 36      | Graph18  |
| 04.5-Year BCP (%) (*)                        | 0,00   | 0,70        | 0,00        |         | Chapter  |
| In two months                                | 1,60   | 1,30        | 1,90        | 36      | Graph19  |
| In eleven months                             | 2,10   | 1,80        | 2,50        | 36      | Graph20  |
| In twenty three months forward               | 2,70   | 2,00        | 3,20        | 36      | Graph21  |
| 05.Exchange Rate (CH \$ per US\$ 1) (*)      | 2,70   | 2,00        | 5,20        | 50      | Graphzi  |
| In two months                                | 750,00 | 740,00      | 770,00      | 44      | Graph22  |
| In eleven months                             | 750,00 | 720,00      | 780,00      | 44      | Graph23  |
| In twenty three months forward               | 748,00 | 700,00      | 800,00      | 43      | Graph24  |
| 06.IMACEC (Monthly Activity Index)           | 740,00 | 700,00      | 000,00      | J       | Graphz+  |
| One month ago                                | 1,00   | -0,30       | 1,90        | 44      | Graph25  |
| 07.IMACEC No Mining (monthly activity index) | 1,00   | -0,50       | 1,90        |         | Graph25  |
| One month ago                                | 0,80   | -1,00       | 2,60        | 39      | Graph26  |
| 08.GDP (12-month change)                     | 0,00   | -1,00       | 2,00        | 55      | Graphizo |
| Within calendar quarter of the survey        | 0,10   | -1,50       | 1,50        | 42      | Graph27  |
| Year 2020                                    | -5,80  | -6,20       | -5,20       | 42      | Graph28  |
| Year 2021                                    | 4,70   | 4,00        | 5,80        | 44      | Graph29  |
| Year 2022                                    | 3,00   | 2,50        | 4,00        | 44      | Graph30  |
| 09.GDP No Mining (12-month change)           | 5,00   | 2,30        | 4,00        | 45      | Graphiso |
| Within calendar guarter of the survey        | 0.20   | 1.00        | 1 50        | 20      | Craph21  |
| · · ·                                        | 0,30   | -1,80       | 1,50        | 38      | Graph31  |
| Year 2020                                    | -6,30  | -7,00       | -5,00       | 39      | Graph32  |
| Year 2021                                    | 5,00   | 4,00        | 6,00        | 39      | Graph33  |
| Year 2022                                    | 3,20   | 2,50        | 4,30        | 39      | Graph34  |
| 10.HFC including NPO (12-month change)       |        | 0 50        | 2.00        | 77      | Crock 25 |
| Year 2020                                    | -5,50  | -8,50       | -3,80       | 37      | Graph35  |
| Year 2021                                    | 4,70   | 3,50        | 7,00        | 37      | Graph36  |
| 11.GFCF (12-month change)                    | 40.00  | 1100        | 0.00        | 22      | 0 107    |
| Year 2020                                    | -12,00 | -14,80      | -9,00       | 38      | Graph37  |
| Year 2021                                    | 7,00   | 5,00        | 8,40        | 38      | Graph38  |