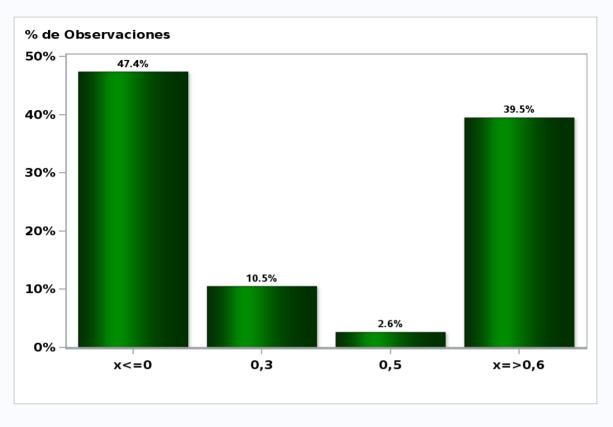

#### Monthly Survey On Expectations December 2020 GDP year 2022 (12-month change) Answers: 43 Median: 3%

Monthly Survey On Expectations December 2020 GDP No Mining within calendar quarter of the survey Answers: 38 Median: 0,3%