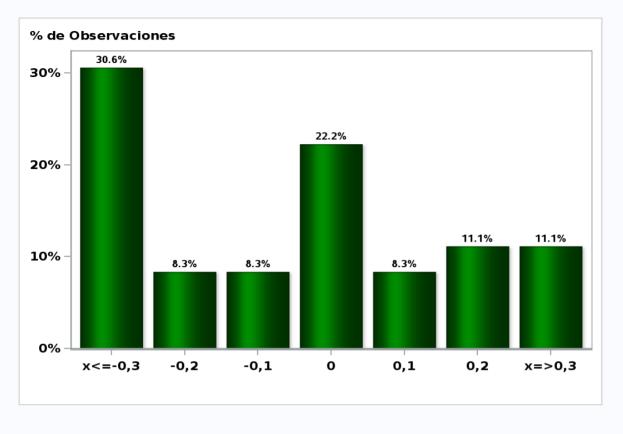

# Monthly Survey On Expectations December 2020 Inflation next month (monthly change) Answers: 44 Median: 0,3%