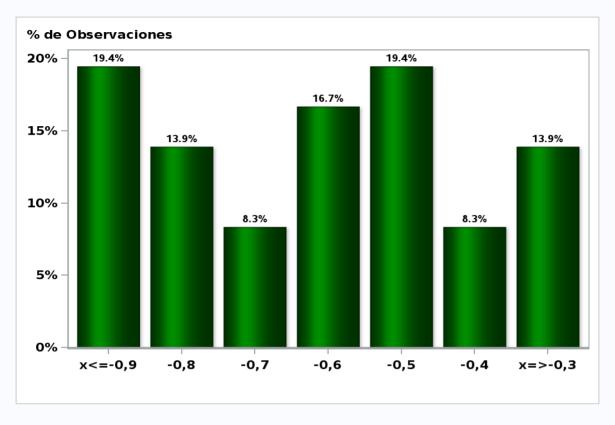

#### Monthly Survey On Expectations December 2020 5-Year BCU in twenty three months forward Answers: 36 Median: 0%