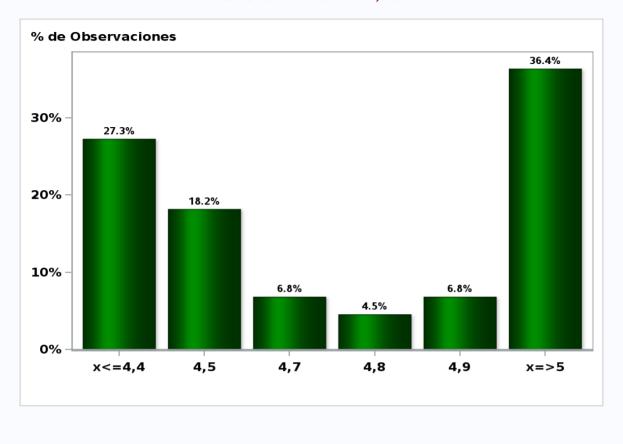

### Monthly Survey On Expectations December 2020 GDP year 2021 (12-month change) Answers: 44 Median: 4,7%