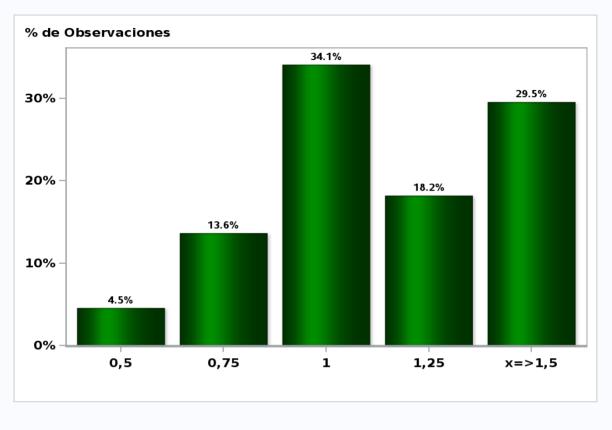

#### MONTHLY SURVEY ON EXPECTATIONS December 2020 Sent on: 3 December 2020 Deadline for responses: 9 December 2020

| Variable                                     | Median | Decile<br>1 | Decile<br>9 | Answers | Graph    |
|----------------------------------------------|--------|-------------|-------------|---------|----------|
| 01.Inflation (% change)                      |        |             |             |         |          |
| Current month (monthly change)               | 0,20   | 0,00        | 0,20        | 44      | Graph1   |
| Next month (monthly change)                  | 0,30   | 0,10        | 0,40        | 44      | Graph2   |
| In eleven months (12-month change)           | 2,90   | 2,70        | 3,20        | 44      | Graph3   |
| In twenty three months (12-month change)     | 3,00   | 2,80        | 3,10        | 44      | Graph4   |
| In thirty five months (12-month change)      | 3,00   | 3,00        | 3,00        | 44      | Graph5   |
| December 2021 (12-month change)              | 3,00   | 2,70        | 3,10        | 44      | Graph6   |
| December 2022 (12-month change)              | 3,00   | 2,80        | 3,20        | 44      | Graph7   |
| 02.Monetary Policy rate target (%) (*)       |        |             |             |         |          |
| Following meeting                            | 0,50   | 0,50        | 0,50        | 44      | Graph8   |
| Second following meeting                     | 0,50   | 0,50        | 0,50        | 44      | Graph9   |
| In five months                               | 0,50   | 0,50        | 0,50        | 44      | Graph10  |
| December 2021                                | 0,50   | 0,50        | 0,75        | 44      | Graph11  |
| In eleven months                             | 0,50   | 0,50        | 0,75        | 44      | Graph12  |
| In seventeen months                          | 0,75   | 0,50        | 1,00        | 44      | Graph13  |
| In twenty three months                       | 1,00   | 0,75        | 1,50        | 44      | Graph14  |
| In thirty five months                        | 2,00   | 1,50        | 2,75        | 43      | Graph15  |
| 03.5-Year BCU (%) (*)                        | ,      | ,           | , -         |         |          |
| In two months                                | -1,00  | -1,30       | -0,90       | 36      | Graph16  |
| In eleven months                             | -0,60  | -1,10       | -0,30       | 36      | Graph17  |
| In twenty three months forward               | 0,00   | -0,70       | 0,50        | 36      | Graph18  |
| 04.5-Year BCP (%) (*)                        | 0,00   | 0,70        | 0,00        |         | Chapter  |
| In two months                                | 1,60   | 1,30        | 1,90        | 36      | Graph19  |
| In eleven months                             | 2,10   | 1,80        | 2,50        | 36      | Graph20  |
| In twenty three months forward               | 2,70   | 2,00        | 3,20        | 36      | Graph21  |
| 05.Exchange Rate (CH \$ per US\$ 1) (*)      | 2,70   | 2,00        | 5,20        | 50      | Graphzi  |
| In two months                                | 750,00 | 740,00      | 770,00      | 44      | Graph22  |
| In eleven months                             | 750,00 | 720,00      | 780,00      | 44      | Graph23  |
| In twenty three months forward               | 748,00 | 700,00      | 800,00      | 43      | Graph24  |
| 06.IMACEC (Monthly Activity Index)           | 740,00 | 700,00      | 000,00      | J       | Graphz+  |
| One month ago                                | 1,00   | -0,30       | 1,90        | 44      | Graph25  |
| 07.IMACEC No Mining (monthly activity index) | 1,00   | -0,50       | 1,90        |         | Graph25  |
| One month ago                                | 0,80   | -1,00       | 2,60        | 39      | Graph26  |
| 08.GDP (12-month change)                     | 0,00   | -1,00       | 2,00        | 55      | Graphizo |
| Within calendar quarter of the survey        | 0,10   | -1,50       | 1,50        | 42      | Graph27  |
| Year 2020                                    | -5,80  | -6,20       | -5,20       | 42      | Graph28  |
| Year 2021                                    | 4,70   | 4,00        | 5,80        | 44      | Graph29  |
| Year 2022                                    | 3,00   | 2,50        | 4,00        | 44      | Graph30  |
| 09.GDP No Mining (12-month change)           | 5,00   | 2,30        | 4,00        | 45      | Graphiso |
| Within calendar guarter of the survey        | 0.20   | 1.00        | 1 50        | 20      | Craph21  |
| · · ·                                        | 0,30   | -1,80       | 1,50        | 38      | Graph31  |
| Year 2020                                    | -6,30  | -7,00       | -5,00       | 39      | Graph32  |
| Year 2021                                    | 5,00   | 4,00        | 6,00        | 39      | Graph33  |
| Year 2022                                    | 3,20   | 2,50        | 4,30        | 39      | Graph34  |
| 10.HFC including NPO (12-month change)       |        | 0 50        | 2.00        | 77      | Crock 25 |
| Year 2020                                    | -5,50  | -8,50       | -3,80       | 37      | Graph35  |
| Year 2021                                    | 4,70   | 3,50        | 7,00        | 37      | Graph36  |
| 11.GFCF (12-month change)                    | 40.00  | 1100        | 0.00        | 22      | 0 107    |
| Year 2020                                    | -12,00 | -14,80      | -9,00       | 38      | Graph37  |
| Year 2021                                    | 7,00   | 5,00        | 8,40        | 38      | Graph38  |