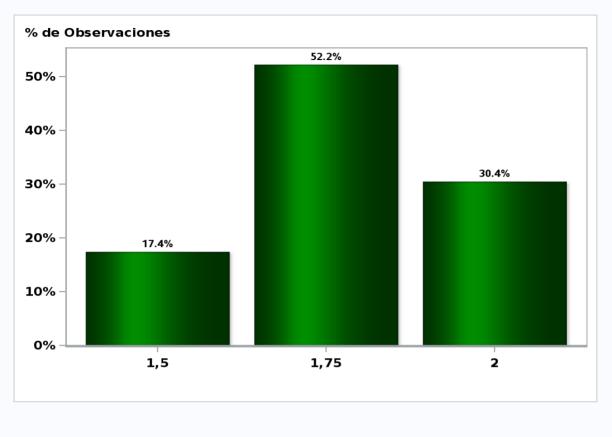

#### Sent on: 3 September 2019

Deadline for responses: 9 September 2019

| Variable                                    | Median | Decile 1 | Decile 9 | Answers | Graph   |
|---------------------------------------------|--------|----------|----------|---------|---------|
| 1.Inflation (% change)                      |        |          |          |         |         |
| Current month (monthly change)              | 0,30   | 0,20     | 0,40     | 47      | Graph1  |
| Next month (monthly change)                 | 0,40   | 0,10     | 0,50     | 47      | Graph2  |
| In eleven months (12-month change)          | 2,80   | 2,60     | 3,00     | 47      | Graph3  |
| In twenty three months (12-month change)    | 3,00   | 2,70     | 3,00     | 46      | Graph4  |
| December 2019 (12-month change)             | 2,80   | 2,60     | 2,90     | 47      | Graph5  |
| December 2020 (12-month change)             | 2,90   | 2,50     | 3,00     | 47      | Graph6  |
| 2.Monetary Policy rate target (%) (*)       |        |          |          |         |         |
| Following meeting                           | 2,00   | 1,75     | 2,00     | 46      | Graph7  |
| Second following meeting                    | 1,75   | 1,50     | 2,00     | 46      | Graph8  |
| In five months                              | 1,75   | 1,50     | 2,00     | 47      | Graph9  |
| December 2019                               | 1,75   | 1,50     | 2,00     | 46      | Graph10 |
| In eleven months                            | 1,75   | 1,50     | 2,00     | 47      | Graph11 |
| In seventeen months                         | 2,00   | 1,50     | 2,50     | 47      | Graph12 |
| In twenty three months                      | 2,25   | 1,75     | 3,00     | 46      | Graph13 |
| 3.5-Year BCU (%) (*)                        |        |          |          |         |         |
| In two months                               | -0,30  | -0,60    | 0,20     | 44      | Graph14 |
| In eleven months                            | 0,20   | -0,30    | 0,50     | 43      | Graph15 |
| In twenty three months forward              | 0,50   | 0,00     | 0,80     | 42      | Graph16 |
| 4.5-Year BCP (%) (*)                        |        |          |          |         |         |
| In two months                               | 2,40   | 2,00     | 2,80     | 44      | Graph17 |
| In eleven months                            | 2,90   | 2,40     | 3,20     | 43      | Graph18 |
| In twenty three months forward              | 3,20   | 2,60     | 3,80     | 42      | Graph19 |
| 5.Exchange Rate (CH \$ per US\$ 1) (*)      |        |          |          |         |         |
| In two months                               | 710,00 | 690,00   | 720,00   | 47      | Graph20 |
| In eleven months                            | 690,00 | 675,00   | 715,00   | 47      | Graph21 |
| In twenty three months forward              | 680,00 | 650,00   | 710,00   | 46      | Graph22 |
| 6.IMACEC (Monthly Activity Index)           |        |          |          |         |         |
| One month ago                               | 2,90   | 2,30     | 3,40     | 47      | Graph23 |
| 7.IMACEC No Mining (monthly activity index) |        |          |          |         |         |
| One month ago                               | 2,90   | 2,20     | 3,50     | 41      | Graph24 |
| 8.GDP (12-month change)                     |        |          |          |         |         |
| Within calendar quarter of the survey       | 3,20   | 2,50     | 3,60     | 46      | Graph25 |
| Year 2019                                   | 2,50   | 2,30     | 2,80     | 47      | Graph26 |
| Year 2020                                   | 3,10   | 2,80     | 3,30     | 47      | Graph27 |
| Year 2021                                   | 3,30   | 3,00     | 3,70     | 44      | Graph28 |
| 9.GDP No Mining (12-month change)           |        |          |          |         |         |
| Within calendar quarter of the survey       | 3,20   | 2,30     | 3,60     | 41      | Graph29 |
| Year 2019                                   | 2,70   | 2,50     | 2,90     | 41      | Graph30 |
| Year 2020                                   | 3,20   | 2,80     | 3,50     | 40      | Graph31 |
| Year 2021                                   | 3,30   | 3,00     | 3,70     | 37      | Graph32 |