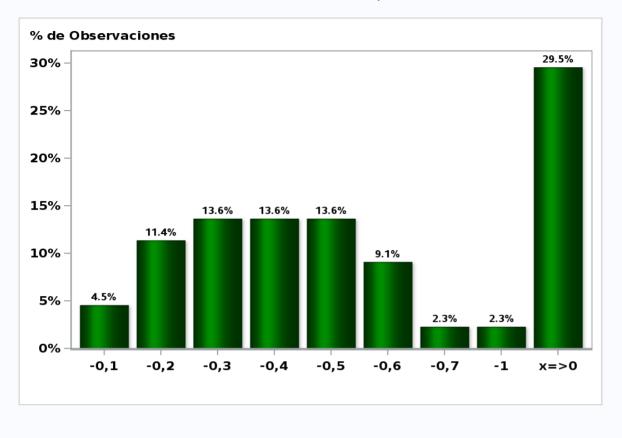

# Monthly Survey On Expectations September 2019 Inflation next month (monthly change) Answers: 47 Median: 0,4%

Monthly Survey On Expectations September 2019 Inflation in eleven months (12-month change) Answers: 47 Median: 2,8%