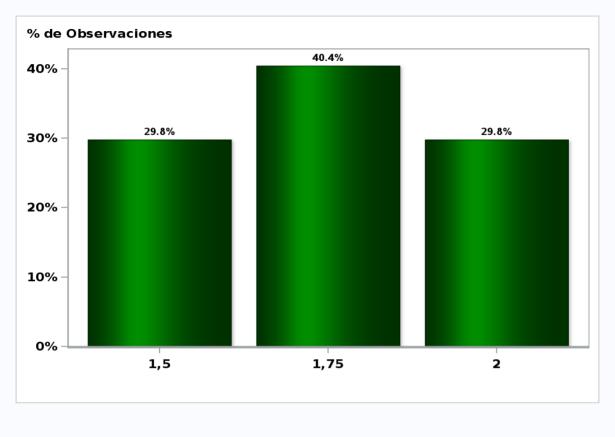

#### Sent on: 3 September 2019

Deadline for responses: 9 September 2019

| Variable                                    | Median | Decile 1 | Decile 9 | Answers | Graph   |
|---------------------------------------------|--------|----------|----------|---------|---------|
| 1.Inflation (% change)                      |        |          |          |         |         |
| Current month (monthly change)              | 0,30   | 0,20     | 0,40     | 47      | Graph1  |
| Next month (monthly change)                 | 0,40   | 0,10     | 0,50     | 47      | Graph2  |
| In eleven months (12-month change)          | 2,80   | 2,60     | 3,00     | 47      | Graph3  |
| In twenty three months (12-month change)    | 3,00   | 2,70     | 3,00     | 46      | Graph4  |
| December 2019 (12-month change)             | 2,80   | 2,60     | 2,90     | 47      | Graph5  |
| December 2020 (12-month change)             | 2,90   | 2,50     | 3,00     | 47      | Graph6  |
| 2.Monetary Policy rate target (%) (*)       |        |          |          |         |         |
| Following meeting                           | 2,00   | 1,75     | 2,00     | 46      | Graph7  |
| Second following meeting                    | 1,75   | 1,50     | 2,00     | 46      | Graph8  |
| In five months                              | 1,75   | 1,50     | 2,00     | 47      | Graph9  |
| December 2019                               | 1,75   | 1,50     | 2,00     | 46      | Graph10 |
| In eleven months                            | 1,75   | 1,50     | 2,00     | 47      | Graph11 |
| In seventeen months                         | 2,00   | 1,50     | 2,50     | 47      | Graph12 |
| In twenty three months                      | 2,25   | 1,75     | 3,00     | 46      | Graph13 |
| 3.5-Year BCU (%) (*)                        |        |          |          |         |         |
| In two months                               | -0,30  | -0,60    | 0,20     | 44      | Graph14 |
| In eleven months                            | 0,20   | -0,30    | 0,50     | 43      | Graph15 |
| In twenty three months forward              | 0,50   | 0,00     | 0,80     | 42      | Graph16 |
| 4.5-Year BCP (%) (*)                        |        |          |          |         |         |
| In two months                               | 2,40   | 2,00     | 2,80     | 44      | Graph17 |
| In eleven months                            | 2,90   | 2,40     | 3,20     | 43      | Graph18 |
| In twenty three months forward              | 3,20   | 2,60     | 3,80     | 42      | Graph19 |
| 5.Exchange Rate (CH \$ per US\$ 1) (*)      |        |          |          |         |         |
| In two months                               | 710,00 | 690,00   | 720,00   | 47      | Graph20 |
| In eleven months                            | 690,00 | 675,00   | 715,00   | 47      | Graph21 |
| In twenty three months forward              | 680,00 | 650,00   | 710,00   | 46      | Graph22 |
| 6.IMACEC (Monthly Activity Index)           |        |          |          |         |         |
| One month ago                               | 2,90   | 2,30     | 3,40     | 47      | Graph23 |
| 7.IMACEC No Mining (monthly activity index) |        |          |          |         |         |
| One month ago                               | 2,90   | 2,20     | 3,50     | 41      | Graph24 |
| 8.GDP (12-month change)                     |        |          |          |         |         |
| Within calendar quarter of the survey       | 3,20   | 2,50     | 3,60     | 46      | Graph25 |
| Year 2019                                   | 2,50   | 2,30     | 2,80     | 47      | Graph26 |
| Year 2020                                   | 3,10   | 2,80     | 3,30     | 47      | Graph27 |
| Year 2021                                   | 3,30   | 3,00     | 3,70     | 44      | Graph28 |
| 9.GDP No Mining (12-month change)           |        |          |          |         |         |
| Within calendar quarter of the survey       | 3,20   | 2,30     | 3,60     | 41      | Graph29 |
| Year 2019                                   | 2,70   | 2,50     | 2,90     | 41      | Graph30 |
| Year 2020                                   | 3,20   | 2,80     | 3,50     | 40      | Graph31 |
| Year 2021                                   | 3,30   | 3,00     | 3,70     | 37      | Graph32 |