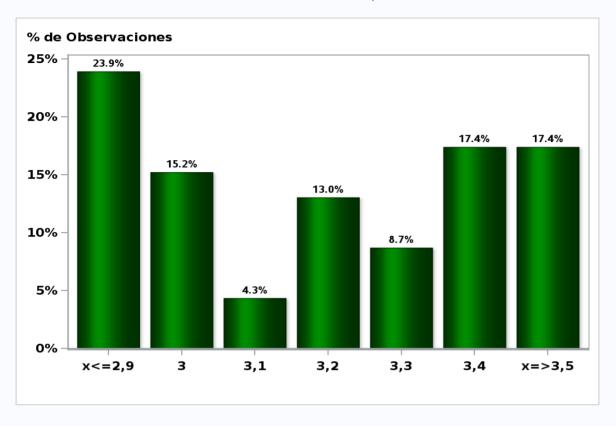

# Monthly Survey On Expectations September 2019 GDP year 2021 (12-month change) Answers: 44 Median: 3,3%