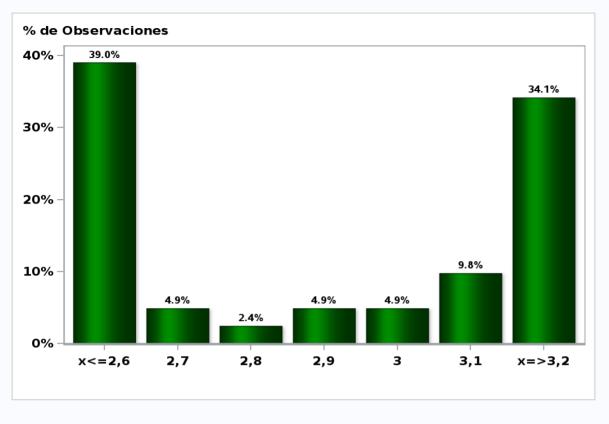

Monthly Survey On Expectations September 2019 Inflation december 2019 (12-month change) Answers: 47 Median: 2,8%