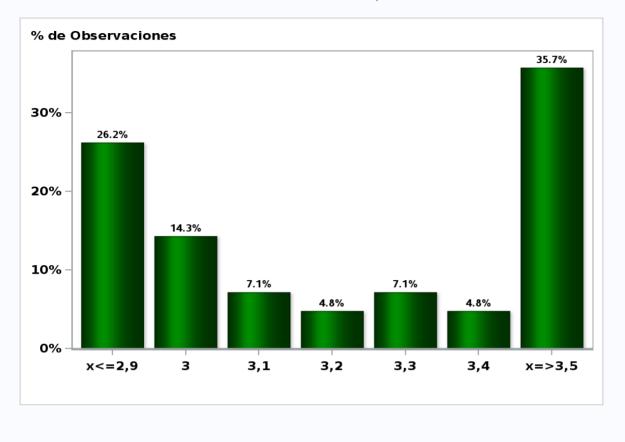

Monthly Survey On Expectations September 2019 Inflation december 2019 (12-month change) Answers: 47 Median: 2,8%