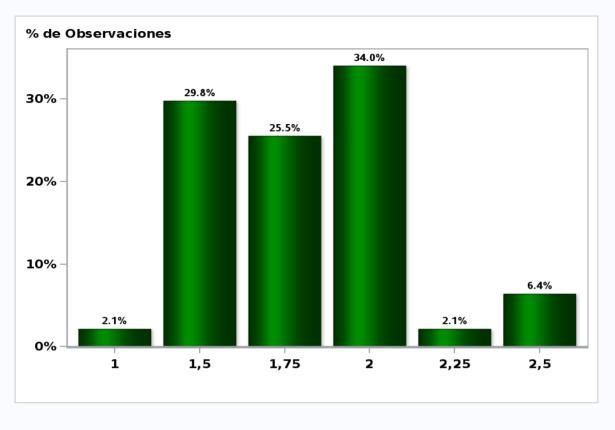

#### Sent on: 3 September 2019

Deadline for responses: 9 September 2019

| Variable                                    | Median | Decile 1 | Decile 9 | Answers | Graph   |
|---------------------------------------------|--------|----------|----------|---------|---------|
| 1.Inflation (% change)                      |        |          |          |         |         |
| Current month (monthly change)              | 0,30   | 0,20     | 0,40     | 47      | Graph1  |
| Next month (monthly change)                 | 0,40   | 0,10     | 0,50     | 47      | Graph2  |
| In eleven months (12-month change)          | 2,80   | 2,60     | 3,00     | 47      | Graph3  |
| In twenty three months (12-month change)    | 3,00   | 2,70     | 3,00     | 46      | Graph4  |
| December 2019 (12-month change)             | 2,80   | 2,60     | 2,90     | 47      | Graph5  |
| December 2020 (12-month change)             | 2,90   | 2,50     | 3,00     | 47      | Graph6  |
| 2.Monetary Policy rate target (%) (*)       |        |          |          |         |         |
| Following meeting                           | 2,00   | 1,75     | 2,00     | 46      | Graph7  |
| Second following meeting                    | 1,75   | 1,50     | 2,00     | 46      | Graph8  |
| In five months                              | 1,75   | 1,50     | 2,00     | 47      | Graph9  |
| December 2019                               | 1,75   | 1,50     | 2,00     | 46      | Graph10 |
| In eleven months                            | 1,75   | 1,50     | 2,00     | 47      | Graph11 |
| In seventeen months                         | 2,00   | 1,50     | 2,50     | 47      | Graph12 |
| In twenty three months                      | 2,25   | 1,75     | 3,00     | 46      | Graph13 |
| 3.5-Year BCU (%) (*)                        |        |          |          |         |         |
| In two months                               | -0,30  | -0,60    | 0,20     | 44      | Graph14 |
| In eleven months                            | 0,20   | -0,30    | 0,50     | 43      | Graph15 |
| In twenty three months forward              | 0,50   | 0,00     | 0,80     | 42      | Graph16 |
| 4.5-Year BCP (%) (*)                        |        |          |          |         |         |
| In two months                               | 2,40   | 2,00     | 2,80     | 44      | Graph17 |
| In eleven months                            | 2,90   | 2,40     | 3,20     | 43      | Graph18 |
| In twenty three months forward              | 3,20   | 2,60     | 3,80     | 42      | Graph19 |
| 5.Exchange Rate (CH \$ per US\$ 1) (*)      |        |          |          |         |         |
| In two months                               | 710,00 | 690,00   | 720,00   | 47      | Graph20 |
| In eleven months                            | 690,00 | 675,00   | 715,00   | 47      | Graph21 |
| In twenty three months forward              | 680,00 | 650,00   | 710,00   | 46      | Graph22 |
| 6.IMACEC (Monthly Activity Index)           |        |          |          |         |         |
| One month ago                               | 2,90   | 2,30     | 3,40     | 47      | Graph23 |
| 7.IMACEC No Mining (monthly activity index) |        |          |          |         |         |
| One month ago                               | 2,90   | 2,20     | 3,50     | 41      | Graph24 |
| 8.GDP (12-month change)                     |        |          |          |         |         |
| Within calendar quarter of the survey       | 3,20   | 2,50     | 3,60     | 46      | Graph25 |
| Year 2019                                   | 2,50   | 2,30     | 2,80     | 47      | Graph26 |
| Year 2020                                   | 3,10   | 2,80     | 3,30     | 47      | Graph27 |
| Year 2021                                   | 3,30   | 3,00     | 3,70     | 44      | Graph28 |
| 9.GDP No Mining (12-month change)           |        |          |          |         |         |
| Within calendar quarter of the survey       | 3,20   | 2,30     | 3,60     | 41      | Graph29 |
| Year 2019                                   | 2,70   | 2,50     | 2,90     | 41      | Graph30 |
| Year 2020                                   | 3,20   | 2,80     | 3,50     | 40      | Graph31 |
| Year 2021                                   | 3,30   | 3,00     | 3,70     | 37      | Graph32 |