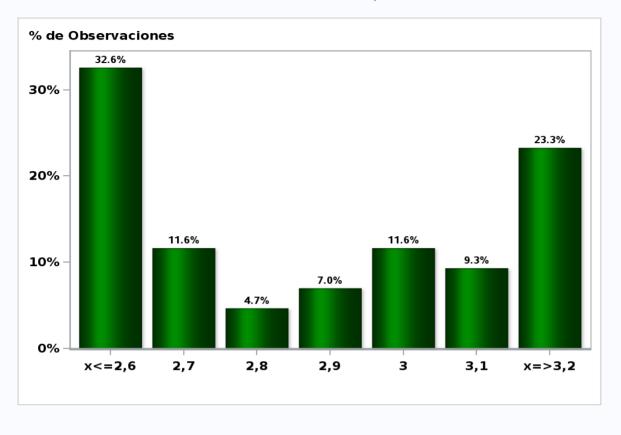

# Monthly Survey On Expectations September 2019 Inflation next month (monthly change) Answers: 47 Median: 0,4%

Monthly Survey On Expectations September 2019 Inflation in eleven months (12-month change) Answers: 47 Median: 2,8%