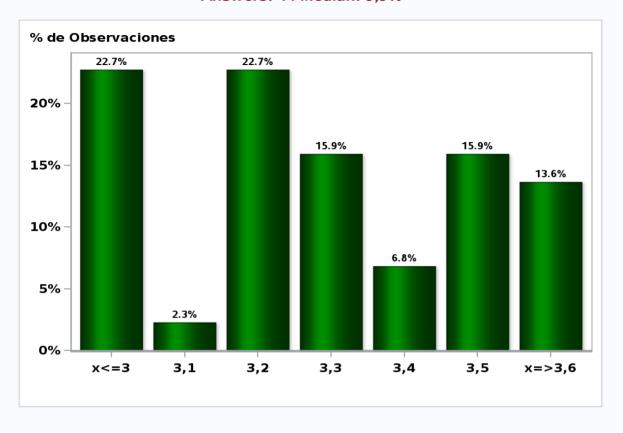

Monthly Survey On Expectations September 2019 Monetary Policy rate target in twenty three months Answers: 46 Median: 2,25%