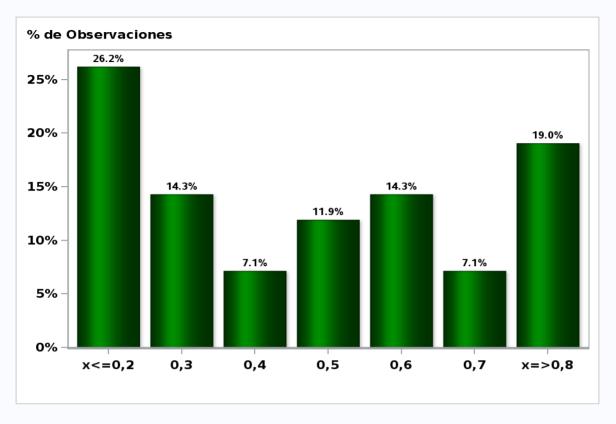

## Monthly Survey On Expectations September 2019 5-Year BCU In two months Answers: 44 Median: -0,3%