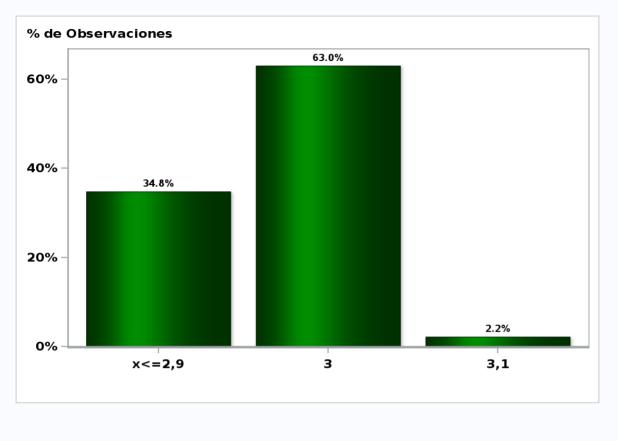

# Monthly Survey On Expectations September 2019 GDP year 2020 (12-month change) Answers: 47 Median: 3,1%