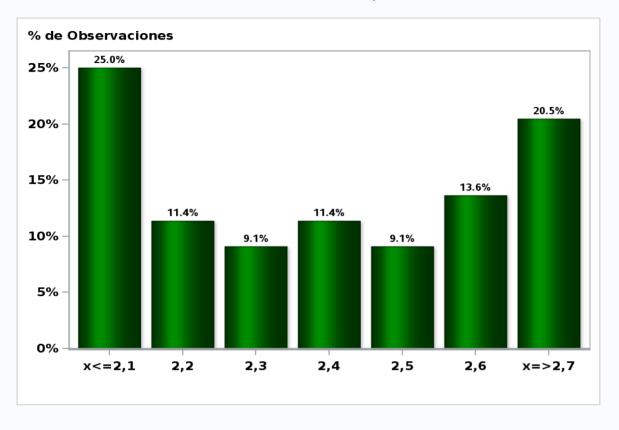

# Monthly Survey On Expectations September 2019 GDP year 2019 (12-month change) Answers: 47 Median: 2,5%