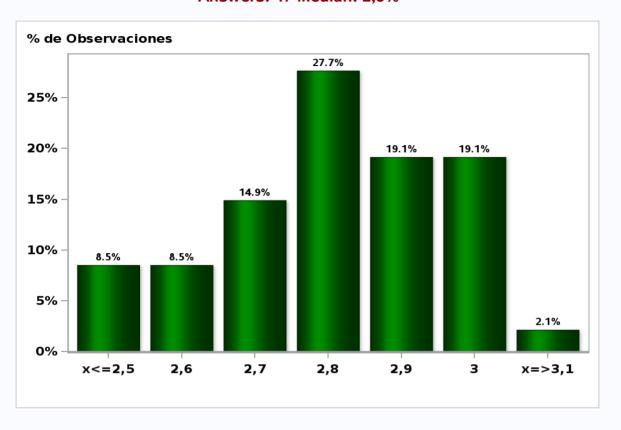

#### Sent on: 3 September 2019

Deadline for responses: 9 September 2019

| Variable                                    | Median | Decile 1 | Decile 9 | Answers | Graph   |
|---------------------------------------------|--------|----------|----------|---------|---------|
| 1.Inflation (% change)                      |        |          |          |         |         |
| Current month (monthly change)              | 0,30   | 0,20     | 0,40     | 47      | Graph1  |
| Next month (monthly change)                 | 0,40   | 0,10     | 0,50     | 47      | Graph2  |
| In eleven months (12-month change)          | 2,80   | 2,60     | 3,00     | 47      | Graph3  |
| In twenty three months (12-month change)    | 3,00   | 2,70     | 3,00     | 46      | Graph4  |
| December 2019 (12-month change)             | 2,80   | 2,60     | 2,90     | 47      | Graph5  |
| December 2020 (12-month change)             | 2,90   | 2,50     | 3,00     | 47      | Graph6  |
| 2.Monetary Policy rate target (%) (*)       |        |          |          |         |         |
| Following meeting                           | 2,00   | 1,75     | 2,00     | 46      | Graph7  |
| Second following meeting                    | 1,75   | 1,50     | 2,00     | 46      | Graph8  |
| In five months                              | 1,75   | 1,50     | 2,00     | 47      | Graph9  |
| December 2019                               | 1,75   | 1,50     | 2,00     | 46      | Graph10 |
| In eleven months                            | 1,75   | 1,50     | 2,00     | 47      | Graph11 |
| In seventeen months                         | 2,00   | 1,50     | 2,50     | 47      | Graph12 |
| In twenty three months                      | 2,25   | 1,75     | 3,00     | 46      | Graph13 |
| 3.5-Year BCU (%) (*)                        |        |          |          |         |         |
| In two months                               | -0,30  | -0,60    | 0,20     | 44      | Graph14 |
| In eleven months                            | 0,20   | -0,30    | 0,50     | 43      | Graph15 |
| In twenty three months forward              | 0,50   | 0,00     | 0,80     | 42      | Graph16 |
| 4.5-Year BCP (%) (*)                        |        |          |          |         |         |
| In two months                               | 2,40   | 2,00     | 2,80     | 44      | Graph17 |
| In eleven months                            | 2,90   | 2,40     | 3,20     | 43      | Graph18 |
| In twenty three months forward              | 3,20   | 2,60     | 3,80     | 42      | Graph19 |
| 5.Exchange Rate (CH \$ per US\$ 1) (*)      |        |          |          |         |         |
| In two months                               | 710,00 | 690,00   | 720,00   | 47      | Graph20 |
| In eleven months                            | 690,00 | 675,00   | 715,00   | 47      | Graph21 |
| In twenty three months forward              | 680,00 | 650,00   | 710,00   | 46      | Graph22 |
| 6.IMACEC (Monthly Activity Index)           |        |          |          |         |         |
| One month ago                               | 2,90   | 2,30     | 3,40     | 47      | Graph23 |
| 7.IMACEC No Mining (monthly activity index) |        |          |          |         |         |
| One month ago                               | 2,90   | 2,20     | 3,50     | 41      | Graph24 |
| 8.GDP (12-month change)                     |        |          |          |         |         |
| Within calendar quarter of the survey       | 3,20   | 2,50     | 3,60     | 46      | Graph25 |
| Year 2019                                   | 2,50   | 2,30     | 2,80     | 47      | Graph26 |
| Year 2020                                   | 3,10   | 2,80     | 3,30     | 47      | Graph27 |
| Year 2021                                   | 3,30   | 3,00     | 3,70     | 44      | Graph28 |
| 9.GDP No Mining (12-month change)           |        |          |          |         |         |
| Within calendar quarter of the survey       | 3,20   | 2,30     | 3,60     | 41      | Graph29 |
| Year 2019                                   | 2,70   | 2,50     | 2,90     | 41      | Graph30 |
| Year 2020                                   | 3,20   | 2,80     | 3,50     | 40      | Graph31 |
| Year 2021                                   | 3,30   | 3,00     | 3,70     | 37      | Graph32 |

# Monthly Survey On Expectations September 2019 Inflation next month (monthly change) Answers: 47 Median: 0,4%

Monthly Survey On Expectations September 2019 Inflation in eleven months (12-month change) Answers: 47 Median: 2,8%