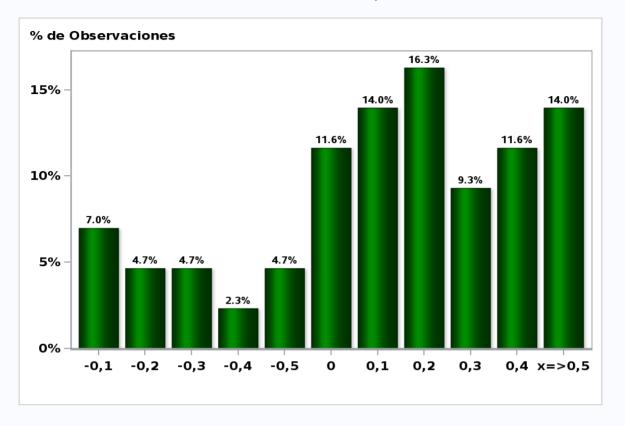

# Monthly Survey On Expectations September 2019 Inflation december 2020 (12-month change) Answers: 47 Median: 2,9%