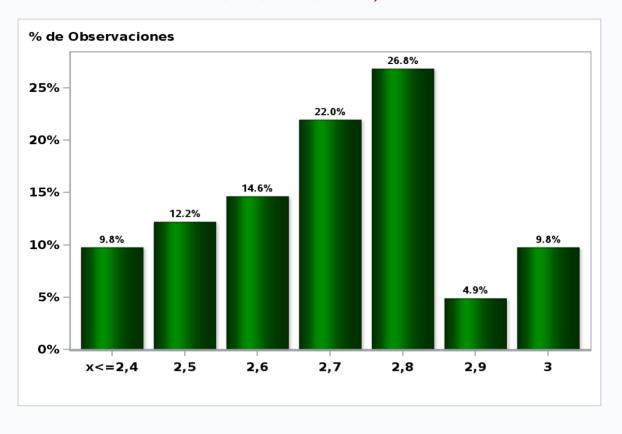

#### Sent on: 3 September 2019

Deadline for responses: 9 September 2019

| Variable                                    | Median | Decile 1 | Decile 9 | Answers | Graph   |
|---------------------------------------------|--------|----------|----------|---------|---------|
| 1.Inflation (% change)                      |        |          |          |         |         |
| Current month (monthly change)              | 0,30   | 0,20     | 0,40     | 47      | Graph1  |
| Next month (monthly change)                 | 0,40   | 0,10     | 0,50     | 47      | Graph2  |
| In eleven months (12-month change)          | 2,80   | 2,60     | 3,00     | 47      | Graph3  |
| In twenty three months (12-month change)    | 3,00   | 2,70     | 3,00     | 46      | Graph4  |
| December 2019 (12-month change)             | 2,80   | 2,60     | 2,90     | 47      | Graph5  |
| December 2020 (12-month change)             | 2,90   | 2,50     | 3,00     | 47      | Graph6  |
| 2.Monetary Policy rate target (%) (*)       |        |          |          |         |         |
| Following meeting                           | 2,00   | 1,75     | 2,00     | 46      | Graph7  |
| Second following meeting                    | 1,75   | 1,50     | 2,00     | 46      | Graph8  |
| In five months                              | 1,75   | 1,50     | 2,00     | 47      | Graph9  |
| December 2019                               | 1,75   | 1,50     | 2,00     | 46      | Graph10 |
| In eleven months                            | 1,75   | 1,50     | 2,00     | 47      | Graph11 |
| In seventeen months                         | 2,00   | 1,50     | 2,50     | 47      | Graph12 |
| In twenty three months                      | 2,25   | 1,75     | 3,00     | 46      | Graph13 |
| 3.5-Year BCU (%) (*)                        |        |          |          |         |         |
| In two months                               | -0,30  | -0,60    | 0,20     | 44      | Graph14 |
| In eleven months                            | 0,20   | -0,30    | 0,50     | 43      | Graph15 |
| In twenty three months forward              | 0,50   | 0,00     | 0,80     | 42      | Graph16 |
| 4.5-Year BCP (%) (*)                        |        |          |          |         |         |
| In two months                               | 2,40   | 2,00     | 2,80     | 44      | Graph17 |
| In eleven months                            | 2,90   | 2,40     | 3,20     | 43      | Graph18 |
| In twenty three months forward              | 3,20   | 2,60     | 3,80     | 42      | Graph19 |
| 5.Exchange Rate (CH \$ per US\$ 1) (*)      |        |          |          |         |         |
| In two months                               | 710,00 | 690,00   | 720,00   | 47      | Graph20 |
| In eleven months                            | 690,00 | 675,00   | 715,00   | 47      | Graph21 |
| In twenty three months forward              | 680,00 | 650,00   | 710,00   | 46      | Graph22 |
| 6.IMACEC (Monthly Activity Index)           |        |          |          |         |         |
| One month ago                               | 2,90   | 2,30     | 3,40     | 47      | Graph23 |
| 7.IMACEC No Mining (monthly activity index) |        |          |          |         |         |
| One month ago                               | 2,90   | 2,20     | 3,50     | 41      | Graph24 |
| 8.GDP (12-month change)                     |        |          |          |         |         |
| Within calendar quarter of the survey       | 3,20   | 2,50     | 3,60     | 46      | Graph25 |
| Year 2019                                   | 2,50   | 2,30     | 2,80     | 47      | Graph26 |
| Year 2020                                   | 3,10   | 2,80     | 3,30     | 47      | Graph27 |
| Year 2021                                   | 3,30   | 3,00     | 3,70     | 44      | Graph28 |
| 9.GDP No Mining (12-month change)           |        |          |          |         |         |
| Within calendar quarter of the survey       | 3,20   | 2,30     | 3,60     | 41      | Graph29 |
| Year 2019                                   | 2,70   | 2,50     | 2,90     | 41      | Graph30 |
| Year 2020                                   | 3,20   | 2,80     | 3,50     | 40      | Graph31 |
| Year 2021                                   | 3,30   | 3,00     | 3,70     | 37      | Graph32 |