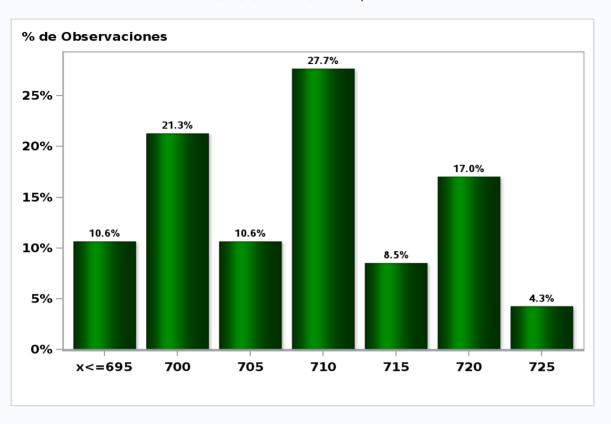

# Monthly Survey On Expectations September 2019 Exchange Rate in two months (CH \$ per US\$) Answers: 47 Median: \$710

Monthly Survey On Expectations September 2019 IMACEC (Monthly Activity Index) one month ago Answers: 47 Median: 2,9%