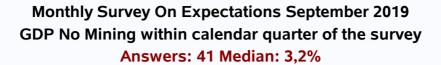

#### Sent on: 3 September 2019

Deadline for responses: 9 September 2019

| Variable                                    | Median | Decile 1 | Decile 9 | Answers | Graph   |
|---------------------------------------------|--------|----------|----------|---------|---------|
| 1.Inflation (% change)                      |        |          |          |         |         |
| Current month (monthly change)              | 0,30   | 0,20     | 0,40     | 47      | Graph1  |
| Next month (monthly change)                 | 0,40   | 0,10     | 0,50     | 47      | Graph2  |
| In eleven months (12-month change)          | 2,80   | 2,60     | 3,00     | 47      | Graph3  |
| In twenty three months (12-month change)    | 3,00   | 2,70     | 3,00     | 46      | Graph4  |
| December 2019 (12-month change)             | 2,80   | 2,60     | 2,90     | 47      | Graph5  |
| December 2020 (12-month change)             | 2,90   | 2,50     | 3,00     | 47      | Graph6  |
| 2.Monetary Policy rate target (%) (*)       |        |          |          |         |         |
| Following meeting                           | 2,00   | 1,75     | 2,00     | 46      | Graph7  |
| Second following meeting                    | 1,75   | 1,50     | 2,00     | 46      | Graph8  |
| In five months                              | 1,75   | 1,50     | 2,00     | 47      | Graph9  |
| December 2019                               | 1,75   | 1,50     | 2,00     | 46      | Graph10 |
| In eleven months                            | 1,75   | 1,50     | 2,00     | 47      | Graph11 |
| In seventeen months                         | 2,00   | 1,50     | 2,50     | 47      | Graph12 |
| In twenty three months                      | 2,25   | 1,75     | 3,00     | 46      | Graph13 |
| 3.5-Year BCU (%) (*)                        |        |          |          |         |         |
| In two months                               | -0,30  | -0,60    | 0,20     | 44      | Graph14 |
| In eleven months                            | 0,20   | -0,30    | 0,50     | 43      | Graph15 |
| In twenty three months forward              | 0,50   | 0,00     | 0,80     | 42      | Graph16 |
| 4.5-Year BCP (%) (*)                        |        |          |          |         |         |
| In two months                               | 2,40   | 2,00     | 2,80     | 44      | Graph17 |
| In eleven months                            | 2,90   | 2,40     | 3,20     | 43      | Graph18 |
| In twenty three months forward              | 3,20   | 2,60     | 3,80     | 42      | Graph19 |
| 5.Exchange Rate (CH \$ per US\$ 1) (*)      |        |          |          |         |         |
| In two months                               | 710,00 | 690,00   | 720,00   | 47      | Graph20 |
| In eleven months                            | 690,00 | 675,00   | 715,00   | 47      | Graph21 |
| In twenty three months forward              | 680,00 | 650,00   | 710,00   | 46      | Graph22 |
| 6.IMACEC (Monthly Activity Index)           |        |          |          |         |         |
| One month ago                               | 2,90   | 2,30     | 3,40     | 47      | Graph23 |
| 7.IMACEC No Mining (monthly activity index) |        |          |          |         |         |
| One month ago                               | 2,90   | 2,20     | 3,50     | 41      | Graph24 |
| 8.GDP (12-month change)                     |        |          |          |         |         |
| Within calendar quarter of the survey       | 3,20   | 2,50     | 3,60     | 46      | Graph25 |
| Year 2019                                   | 2,50   | 2,30     | 2,80     | 47      | Graph26 |
| Year 2020                                   | 3,10   | 2,80     | 3,30     | 47      | Graph27 |
| Year 2021                                   | 3,30   | 3,00     | 3,70     | 44      | Graph28 |
| 9.GDP No Mining (12-month change)           |        |          |          |         |         |
| Within calendar quarter of the survey       | 3,20   | 2,30     | 3,60     | 41      | Graph29 |
| Year 2019                                   | 2,70   | 2,50     | 2,90     | 41      | Graph30 |
| Year 2020                                   | 3,20   | 2,80     | 3,50     | 40      | Graph31 |
| Year 2021                                   | 3,30   | 3,00     | 3,70     | 37      | Graph32 |