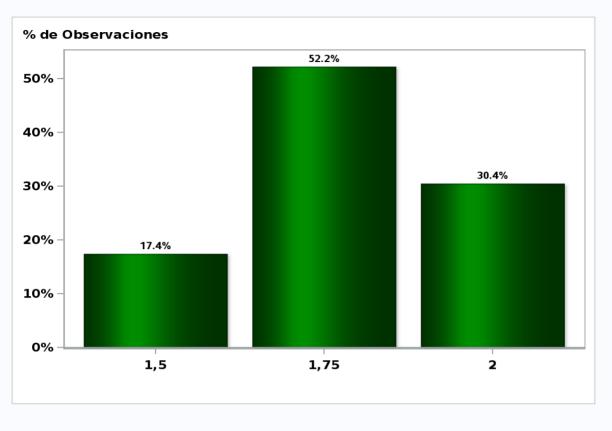

#### Sent on: 3 September 2019

Deadline for responses: 9 September 2019

| Variable                                    | Median | Decile 1 | Decile 9 | Answers | Graph   |
|---------------------------------------------|--------|----------|----------|---------|---------|
| 1.Inflation (% change)                      |        |          |          |         |         |
| Current month (monthly change)              | 0,30   | 0,20     | 0,40     | 47      | Graph1  |
| Next month (monthly change)                 | 0,40   | 0,10     | 0,50     | 47      | Graph2  |
| In eleven months (12-month change)          | 2,80   | 2,60     | 3,00     | 47      | Graph3  |
| In twenty three months (12-month change)    | 3,00   | 2,70     | 3,00     | 46      | Graph4  |
| December 2019 (12-month change)             | 2,80   | 2,60     | 2,90     | 47      | Graph5  |
| December 2020 (12-month change)             | 2,90   | 2,50     | 3,00     | 47      | Graph6  |
| 2.Monetary Policy rate target (%) (*)       |        |          |          |         |         |
| Following meeting                           | 2,00   | 1,75     | 2,00     | 46      | Graph7  |
| Second following meeting                    | 1,75   | 1,50     | 2,00     | 46      | Graph8  |
| In five months                              | 1,75   | 1,50     | 2,00     | 47      | Graph9  |
| December 2019                               | 1,75   | 1,50     | 2,00     | 46      | Graph10 |
| In eleven months                            | 1,75   | 1,50     | 2,00     | 47      | Graph11 |
| In seventeen months                         | 2,00   | 1,50     | 2,50     | 47      | Graph12 |
| In twenty three months                      | 2,25   | 1,75     | 3,00     | 46      | Graph13 |
| 3.5-Year BCU (%) (*)                        |        |          |          |         |         |
| In two months                               | -0,30  | -0,60    | 0,20     | 44      | Graph14 |
| In eleven months                            | 0,20   | -0,30    | 0,50     | 43      | Graph15 |
| In twenty three months forward              | 0,50   | 0,00     | 0,80     | 42      | Graph16 |
| 4.5-Year BCP (%) (*)                        |        |          |          |         |         |
| In two months                               | 2,40   | 2,00     | 2,80     | 44      | Graph17 |
| In eleven months                            | 2,90   | 2,40     | 3,20     | 43      | Graph18 |
| In twenty three months forward              | 3,20   | 2,60     | 3,80     | 42      | Graph19 |
| 5.Exchange Rate (CH \$ per US\$ 1) (*)      |        |          |          |         |         |
| In two months                               | 710,00 | 690,00   | 720,00   | 47      | Graph20 |
| In eleven months                            | 690,00 | 675,00   | 715,00   | 47      | Graph21 |
| In twenty three months forward              | 680,00 | 650,00   | 710,00   | 46      | Graph22 |
| 6.IMACEC (Monthly Activity Index)           |        |          |          |         |         |
| One month ago                               | 2,90   | 2,30     | 3,40     | 47      | Graph23 |
| 7.IMACEC No Mining (monthly activity index) |        |          |          |         |         |
| One month ago                               | 2,90   | 2,20     | 3,50     | 41      | Graph24 |
| 8.GDP (12-month change)                     |        |          |          |         |         |
| Within calendar quarter of the survey       | 3,20   | 2,50     | 3,60     | 46      | Graph25 |
| Year 2019                                   | 2,50   | 2,30     | 2,80     | 47      | Graph26 |
| Year 2020                                   | 3,10   | 2,80     | 3,30     | 47      | Graph27 |
| Year 2021                                   | 3,30   | 3,00     | 3,70     | 44      | Graph28 |
| 9.GDP No Mining (12-month change)           |        |          |          |         |         |
| Within calendar quarter of the survey       | 3,20   | 2,30     | 3,60     | 41      | Graph29 |
| Year 2019                                   | 2,70   | 2,50     | 2,90     | 41      | Graph30 |
| Year 2020                                   | 3,20   | 2,80     | 3,50     | 40      | Graph31 |
| Year 2021                                   | 3,30   | 3,00     | 3,70     | 37      | Graph32 |