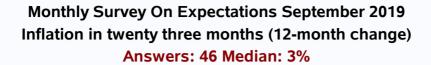

#### Sent on: 3 September 2019

Deadline for responses: 9 September 2019

| Variable                                    | Median | Decile 1 | Decile 9 | Answers | Graph   |
|---------------------------------------------|--------|----------|----------|---------|---------|
| 1.Inflation (% change)                      |        |          |          |         |         |
| Current month (monthly change)              | 0,30   | 0,20     | 0,40     | 47      | Graph1  |
| Next month (monthly change)                 | 0,40   | 0,10     | 0,50     | 47      | Graph2  |
| In eleven months (12-month change)          | 2,80   | 2,60     | 3,00     | 47      | Graph3  |
| In twenty three months (12-month change)    | 3,00   | 2,70     | 3,00     | 46      | Graph4  |
| December 2019 (12-month change)             | 2,80   | 2,60     | 2,90     | 47      | Graph5  |
| December 2020 (12-month change)             | 2,90   | 2,50     | 3,00     | 47      | Graph6  |
| 2.Monetary Policy rate target (%) (*)       |        |          |          |         |         |
| Following meeting                           | 2,00   | 1,75     | 2,00     | 46      | Graph7  |
| Second following meeting                    | 1,75   | 1,50     | 2,00     | 46      | Graph8  |
| In five months                              | 1,75   | 1,50     | 2,00     | 47      | Graph9  |
| December 2019                               | 1,75   | 1,50     | 2,00     | 46      | Graph10 |
| In eleven months                            | 1,75   | 1,50     | 2,00     | 47      | Graph11 |
| In seventeen months                         | 2,00   | 1,50     | 2,50     | 47      | Graph12 |
| In twenty three months                      | 2,25   | 1,75     | 3,00     | 46      | Graph13 |
| 3.5-Year BCU (%) (*)                        |        |          |          |         |         |
| In two months                               | -0,30  | -0,60    | 0,20     | 44      | Graph14 |
| In eleven months                            | 0,20   | -0,30    | 0,50     | 43      | Graph15 |
| In twenty three months forward              | 0,50   | 0,00     | 0,80     | 42      | Graph16 |
| 4.5-Year BCP (%) (*)                        |        |          |          |         |         |
| In two months                               | 2,40   | 2,00     | 2,80     | 44      | Graph17 |
| In eleven months                            | 2,90   | 2,40     | 3,20     | 43      | Graph18 |
| In twenty three months forward              | 3,20   | 2,60     | 3,80     | 42      | Graph19 |
| 5.Exchange Rate (CH \$ per US\$ 1) (*)      |        |          |          |         |         |
| In two months                               | 710,00 | 690,00   | 720,00   | 47      | Graph20 |
| In eleven months                            | 690,00 | 675,00   | 715,00   | 47      | Graph21 |
| In twenty three months forward              | 680,00 | 650,00   | 710,00   | 46      | Graph22 |
| 6.IMACEC (Monthly Activity Index)           |        |          |          |         |         |
| One month ago                               | 2,90   | 2,30     | 3,40     | 47      | Graph23 |
| 7.IMACEC No Mining (monthly activity index) |        |          |          |         |         |
| One month ago                               | 2,90   | 2,20     | 3,50     | 41      | Graph24 |
| 8.GDP (12-month change)                     |        |          |          |         |         |
| Within calendar quarter of the survey       | 3,20   | 2,50     | 3,60     | 46      | Graph25 |
| Year 2019                                   | 2,50   | 2,30     | 2,80     | 47      | Graph26 |
| Year 2020                                   | 3,10   | 2,80     | 3,30     | 47      | Graph27 |
| Year 2021                                   | 3,30   | 3,00     | 3,70     | 44      | Graph28 |
| 9.GDP No Mining (12-month change)           |        |          |          |         |         |
| Within calendar quarter of the survey       | 3,20   | 2,30     | 3,60     | 41      | Graph29 |
| Year 2019                                   | 2,70   | 2,50     | 2,90     | 41      | Graph30 |
| Year 2020                                   | 3,20   | 2,80     | 3,50     | 40      | Graph31 |
| Year 2021                                   | 3,30   | 3,00     | 3,70     | 37      | Graph32 |