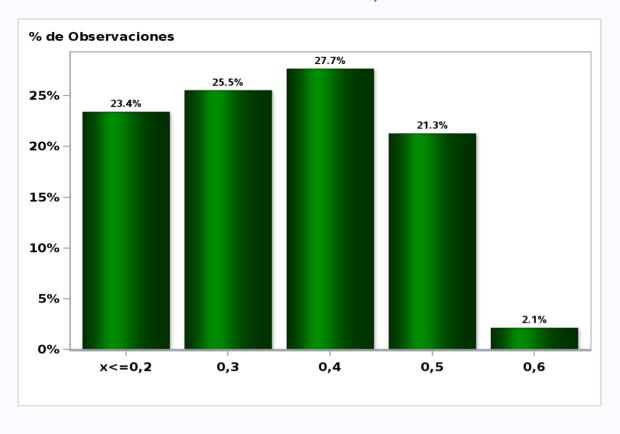

#### Sent on: 3 September 2019

Deadline for responses: 9 September 2019

| Variable                                    | Median | Decile 1 | Decile 9 | Answers | Graph   |
|---------------------------------------------|--------|----------|----------|---------|---------|
| 1.Inflation (% change)                      |        |          |          |         |         |
| Current month (monthly change)              | 0,30   | 0,20     | 0,40     | 47      | Graph1  |
| Next month (monthly change)                 | 0,40   | 0,10     | 0,50     | 47      | Graph2  |
| In eleven months (12-month change)          | 2,80   | 2,60     | 3,00     | 47      | Graph3  |
| In twenty three months (12-month change)    | 3,00   | 2,70     | 3,00     | 46      | Graph4  |
| December 2019 (12-month change)             | 2,80   | 2,60     | 2,90     | 47      | Graph5  |
| December 2020 (12-month change)             | 2,90   | 2,50     | 3,00     | 47      | Graph6  |
| 2.Monetary Policy rate target (%) (*)       |        |          |          |         |         |
| Following meeting                           | 2,00   | 1,75     | 2,00     | 46      | Graph7  |
| Second following meeting                    | 1,75   | 1,50     | 2,00     | 46      | Graph8  |
| In five months                              | 1,75   | 1,50     | 2,00     | 47      | Graph9  |
| December 2019                               | 1,75   | 1,50     | 2,00     | 46      | Graph10 |
| In eleven months                            | 1,75   | 1,50     | 2,00     | 47      | Graph11 |
| In seventeen months                         | 2,00   | 1,50     | 2,50     | 47      | Graph12 |
| In twenty three months                      | 2,25   | 1,75     | 3,00     | 46      | Graph13 |
| 3.5-Year BCU (%) (*)                        |        |          |          |         |         |
| In two months                               | -0,30  | -0,60    | 0,20     | 44      | Graph14 |
| In eleven months                            | 0,20   | -0,30    | 0,50     | 43      | Graph15 |
| In twenty three months forward              | 0,50   | 0,00     | 0,80     | 42      | Graph16 |
| 4.5-Year BCP (%) (*)                        |        |          |          |         |         |
| In two months                               | 2,40   | 2,00     | 2,80     | 44      | Graph17 |
| In eleven months                            | 2,90   | 2,40     | 3,20     | 43      | Graph18 |
| In twenty three months forward              | 3,20   | 2,60     | 3,80     | 42      | Graph19 |
| 5.Exchange Rate (CH \$ per US\$ 1) (*)      |        |          |          |         |         |
| In two months                               | 710,00 | 690,00   | 720,00   | 47      | Graph20 |
| In eleven months                            | 690,00 | 675,00   | 715,00   | 47      | Graph21 |
| In twenty three months forward              | 680,00 | 650,00   | 710,00   | 46      | Graph22 |
| 6.IMACEC (Monthly Activity Index)           |        |          |          |         |         |
| One month ago                               | 2,90   | 2,30     | 3,40     | 47      | Graph23 |
| 7.IMACEC No Mining (monthly activity index) |        |          |          |         |         |
| One month ago                               | 2,90   | 2,20     | 3,50     | 41      | Graph24 |
| 8.GDP (12-month change)                     |        |          |          |         |         |
| Within calendar quarter of the survey       | 3,20   | 2,50     | 3,60     | 46      | Graph25 |
| Year 2019                                   | 2,50   | 2,30     | 2,80     | 47      | Graph26 |
| Year 2020                                   | 3,10   | 2,80     | 3,30     | 47      | Graph27 |
| Year 2021                                   | 3,30   | 3,00     | 3,70     | 44      | Graph28 |
| 9.GDP No Mining (12-month change)           |        |          |          |         |         |
| Within calendar quarter of the survey       | 3,20   | 2,30     | 3,60     | 41      | Graph29 |
| Year 2019                                   | 2,70   | 2,50     | 2,90     | 41      | Graph30 |
| Year 2020                                   | 3,20   | 2,80     | 3,50     | 40      | Graph31 |
| Year 2021                                   | 3,30   | 3,00     | 3,70     | 37      | Graph32 |

# Monthly Survey On Expectations September 2019 Inflation next month (monthly change) Answers: 47 Median: 0,4%

Monthly Survey On Expectations September 2019 Inflation in eleven months (12-month change) Answers: 47 Median: 2,8%