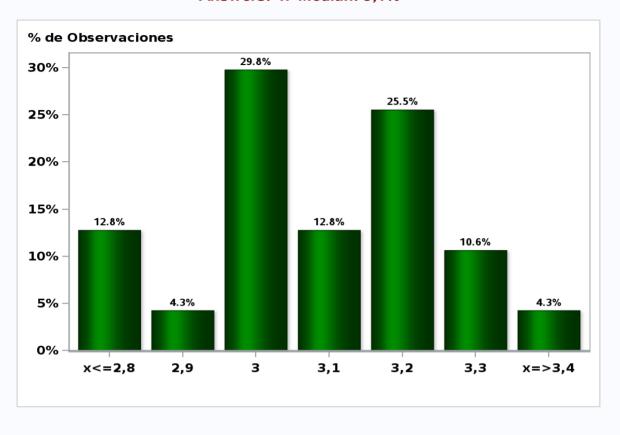

# Monthly Survey On Expectations September 2019 GDP year 2020 (12-month change) Answers: 47 Median: 3,1%