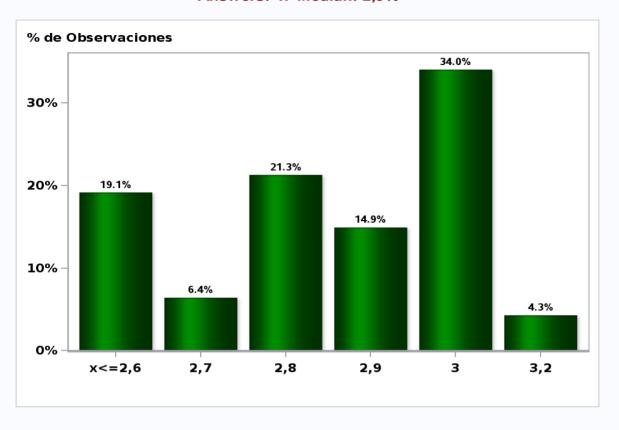

# Monthly Survey On Expectations September 2019 Inflation december 2020 (12-month change) Answers: 47 Median: 2,9%