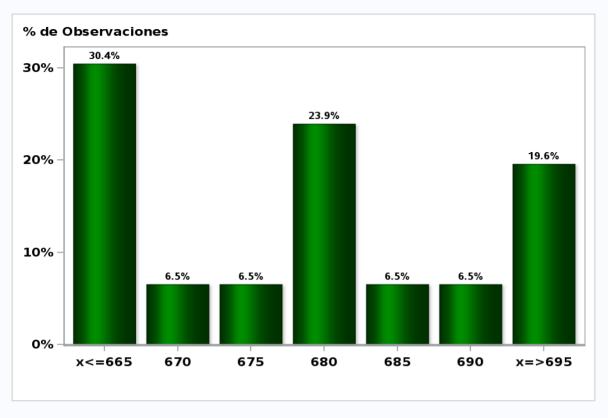

# Monthly Survey On Expectations September 2019 Exchange Rate in two months (CH \$ per US\$) Answers: 47 Median: \$710

Monthly Survey On Expectations September 2019 IMACEC (Monthly Activity Index) one month ago Answers: 47 Median: 2,9%