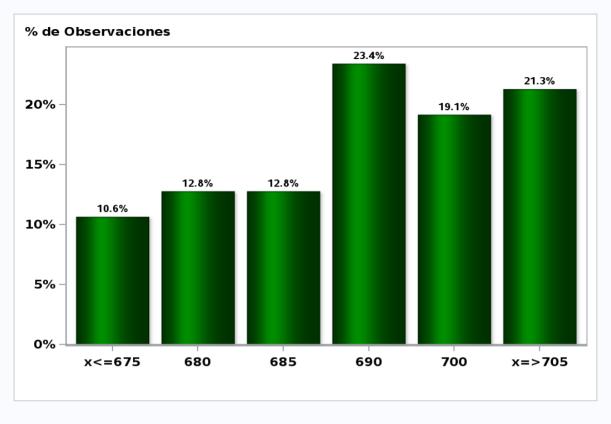

# Monthly Survey On Expectations September 2019 Exchange Rate in two months (CH \$ per US\$) Answers: 47 Median: \$710

Monthly Survey On Expectations September 2019 IMACEC (Monthly Activity Index) one month ago Answers: 47 Median: 2,9%