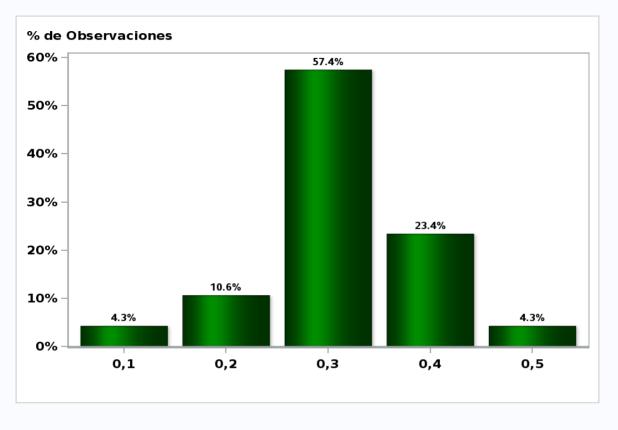

#### Sent on: 3 September 2019

Deadline for responses: 9 September 2019

| Variable                                    | Median | Decile 1 | Decile 9 | Answers | Graph   |
|---------------------------------------------|--------|----------|----------|---------|---------|
| 1.Inflation (% change)                      |        |          |          |         |         |
| Current month (monthly change)              | 0,30   | 0,20     | 0,40     | 47      | Graph1  |
| Next month (monthly change)                 | 0,40   | 0,10     | 0,50     | 47      | Graph2  |
| In eleven months (12-month change)          | 2,80   | 2,60     | 3,00     | 47      | Graph3  |
| In twenty three months (12-month change)    | 3,00   | 2,70     | 3,00     | 46      | Graph4  |
| December 2019 (12-month change)             | 2,80   | 2,60     | 2,90     | 47      | Graph5  |
| December 2020 (12-month change)             | 2,90   | 2,50     | 3,00     | 47      | Graph6  |
| 2.Monetary Policy rate target (%) (*)       |        |          |          |         |         |
| Following meeting                           | 2,00   | 1,75     | 2,00     | 46      | Graph7  |
| Second following meeting                    | 1,75   | 1,50     | 2,00     | 46      | Graph8  |
| In five months                              | 1,75   | 1,50     | 2,00     | 47      | Graph9  |
| December 2019                               | 1,75   | 1,50     | 2,00     | 46      | Graph10 |
| In eleven months                            | 1,75   | 1,50     | 2,00     | 47      | Graph11 |
| In seventeen months                         | 2,00   | 1,50     | 2,50     | 47      | Graph12 |
| In twenty three months                      | 2,25   | 1,75     | 3,00     | 46      | Graph13 |
| 3.5-Year BCU (%) (*)                        |        |          |          |         |         |
| In two months                               | -0,30  | -0,60    | 0,20     | 44      | Graph14 |
| In eleven months                            | 0,20   | -0,30    | 0,50     | 43      | Graph15 |
| In twenty three months forward              | 0,50   | 0,00     | 0,80     | 42      | Graph16 |
| 4.5-Year BCP (%) (*)                        |        |          |          |         |         |
| In two months                               | 2,40   | 2,00     | 2,80     | 44      | Graph17 |
| In eleven months                            | 2,90   | 2,40     | 3,20     | 43      | Graph18 |
| In twenty three months forward              | 3,20   | 2,60     | 3,80     | 42      | Graph19 |
| 5.Exchange Rate (CH \$ per US\$ 1) (*)      |        |          |          |         |         |
| In two months                               | 710,00 | 690,00   | 720,00   | 47      | Graph20 |
| In eleven months                            | 690,00 | 675,00   | 715,00   | 47      | Graph21 |
| In twenty three months forward              | 680,00 | 650,00   | 710,00   | 46      | Graph22 |
| 6.IMACEC (Monthly Activity Index)           |        |          |          |         |         |
| One month ago                               | 2,90   | 2,30     | 3,40     | 47      | Graph23 |
| 7.IMACEC No Mining (monthly activity index) |        |          |          |         |         |
| One month ago                               | 2,90   | 2,20     | 3,50     | 41      | Graph24 |
| 8.GDP (12-month change)                     |        |          |          |         |         |
| Within calendar quarter of the survey       | 3,20   | 2,50     | 3,60     | 46      | Graph25 |
| Year 2019                                   | 2,50   | 2,30     | 2,80     | 47      | Graph26 |
| Year 2020                                   | 3,10   | 2,80     | 3,30     | 47      | Graph27 |
| Year 2021                                   | 3,30   | 3,00     | 3,70     | 44      | Graph28 |
| 9.GDP No Mining (12-month change)           |        |          |          |         |         |
| Within calendar quarter of the survey       | 3,20   | 2,30     | 3,60     | 41      | Graph29 |
| Year 2019                                   | 2,70   | 2,50     | 2,90     | 41      | Graph30 |
| Year 2020                                   | 3,20   | 2,80     | 3,50     | 40      | Graph31 |
| Year 2021                                   | 3,30   | 3,00     | 3,70     | 37      | Graph32 |