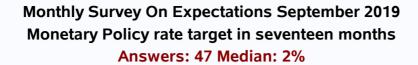

#### Sent on: 3 September 2019

Deadline for responses: 9 September 2019

| Variable                                    | Median | Decile 1 | Decile 9 | Answers | Graph   |
|---------------------------------------------|--------|----------|----------|---------|---------|
| 1.Inflation (% change)                      |        |          |          |         |         |
| Current month (monthly change)              | 0,30   | 0,20     | 0,40     | 47      | Graph1  |
| Next month (monthly change)                 | 0,40   | 0,10     | 0,50     | 47      | Graph2  |
| In eleven months (12-month change)          | 2,80   | 2,60     | 3,00     | 47      | Graph3  |
| In twenty three months (12-month change)    | 3,00   | 2,70     | 3,00     | 46      | Graph4  |
| December 2019 (12-month change)             | 2,80   | 2,60     | 2,90     | 47      | Graph5  |
| December 2020 (12-month change)             | 2,90   | 2,50     | 3,00     | 47      | Graph6  |
| 2.Monetary Policy rate target (%) (*)       |        |          |          |         |         |
| Following meeting                           | 2,00   | 1,75     | 2,00     | 46      | Graph7  |
| Second following meeting                    | 1,75   | 1,50     | 2,00     | 46      | Graph8  |
| In five months                              | 1,75   | 1,50     | 2,00     | 47      | Graph9  |
| December 2019                               | 1,75   | 1,50     | 2,00     | 46      | Graph10 |
| In eleven months                            | 1,75   | 1,50     | 2,00     | 47      | Graph11 |
| In seventeen months                         | 2,00   | 1,50     | 2,50     | 47      | Graph12 |
| In twenty three months                      | 2,25   | 1,75     | 3,00     | 46      | Graph13 |
| 3.5-Year BCU (%) (*)                        |        |          |          |         |         |
| In two months                               | -0,30  | -0,60    | 0,20     | 44      | Graph14 |
| In eleven months                            | 0,20   | -0,30    | 0,50     | 43      | Graph15 |
| In twenty three months forward              | 0,50   | 0,00     | 0,80     | 42      | Graph16 |
| 4.5-Year BCP (%) (*)                        |        |          |          |         |         |
| In two months                               | 2,40   | 2,00     | 2,80     | 44      | Graph17 |
| In eleven months                            | 2,90   | 2,40     | 3,20     | 43      | Graph18 |
| In twenty three months forward              | 3,20   | 2,60     | 3,80     | 42      | Graph19 |
| 5.Exchange Rate (CH \$ per US\$ 1) (*)      |        |          |          |         |         |
| In two months                               | 710,00 | 690,00   | 720,00   | 47      | Graph20 |
| In eleven months                            | 690,00 | 675,00   | 715,00   | 47      | Graph21 |
| In twenty three months forward              | 680,00 | 650,00   | 710,00   | 46      | Graph22 |
| 6.IMACEC (Monthly Activity Index)           |        |          |          |         |         |
| One month ago                               | 2,90   | 2,30     | 3,40     | 47      | Graph23 |
| 7.IMACEC No Mining (monthly activity index) |        |          |          |         |         |
| One month ago                               | 2,90   | 2,20     | 3,50     | 41      | Graph24 |
| 8.GDP (12-month change)                     |        |          |          |         |         |
| Within calendar quarter of the survey       | 3,20   | 2,50     | 3,60     | 46      | Graph25 |
| Year 2019                                   | 2,50   | 2,30     | 2,80     | 47      | Graph26 |
| Year 2020                                   | 3,10   | 2,80     | 3,30     | 47      | Graph27 |
| Year 2021                                   | 3,30   | 3,00     | 3,70     | 44      | Graph28 |
| 9.GDP No Mining (12-month change)           |        |          |          |         |         |
| Within calendar quarter of the survey       | 3,20   | 2,30     | 3,60     | 41      | Graph29 |
| Year 2019                                   | 2,70   | 2,50     | 2,90     | 41      | Graph30 |
| Year 2020                                   | 3,20   | 2,80     | 3,50     | 40      | Graph31 |
| Year 2021                                   | 3,30   | 3,00     | 3,70     | 37      | Graph32 |

Monthly Survey On Expectations September 2019 Monetary Policy rate target in twenty three months Answers: 46 Median: 2,25%