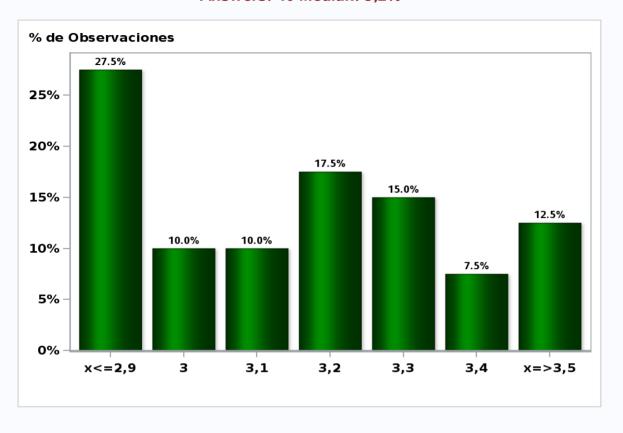

#### Sent on: 3 September 2019

Deadline for responses: 9 September 2019

| Variable                                    | Median | Decile 1 | Decile 9 | Answers | Graph   |
|---------------------------------------------|--------|----------|----------|---------|---------|
| 1.Inflation (% change)                      |        |          |          |         |         |
| Current month (monthly change)              | 0,30   | 0,20     | 0,40     | 47      | Graph1  |
| Next month (monthly change)                 | 0,40   | 0,10     | 0,50     | 47      | Graph2  |
| In eleven months (12-month change)          | 2,80   | 2,60     | 3,00     | 47      | Graph3  |
| In twenty three months (12-month change)    | 3,00   | 2,70     | 3,00     | 46      | Graph4  |
| December 2019 (12-month change)             | 2,80   | 2,60     | 2,90     | 47      | Graph5  |
| December 2020 (12-month change)             | 2,90   | 2,50     | 3,00     | 47      | Graph6  |
| 2.Monetary Policy rate target (%) (*)       |        |          |          |         |         |
| Following meeting                           | 2,00   | 1,75     | 2,00     | 46      | Graph7  |
| Second following meeting                    | 1,75   | 1,50     | 2,00     | 46      | Graph8  |
| In five months                              | 1,75   | 1,50     | 2,00     | 47      | Graph9  |
| December 2019                               | 1,75   | 1,50     | 2,00     | 46      | Graph10 |
| In eleven months                            | 1,75   | 1,50     | 2,00     | 47      | Graph11 |
| In seventeen months                         | 2,00   | 1,50     | 2,50     | 47      | Graph12 |
| In twenty three months                      | 2,25   | 1,75     | 3,00     | 46      | Graph13 |
| 3.5-Year BCU (%) (*)                        |        |          |          |         |         |
| In two months                               | -0,30  | -0,60    | 0,20     | 44      | Graph14 |
| In eleven months                            | 0,20   | -0,30    | 0,50     | 43      | Graph15 |
| In twenty three months forward              | 0,50   | 0,00     | 0,80     | 42      | Graph16 |
| 4.5-Year BCP (%) (*)                        |        |          |          |         |         |
| In two months                               | 2,40   | 2,00     | 2,80     | 44      | Graph17 |
| In eleven months                            | 2,90   | 2,40     | 3,20     | 43      | Graph18 |
| In twenty three months forward              | 3,20   | 2,60     | 3,80     | 42      | Graph19 |
| 5.Exchange Rate (CH \$ per US\$ 1) (*)      |        |          |          |         |         |
| In two months                               | 710,00 | 690,00   | 720,00   | 47      | Graph20 |
| In eleven months                            | 690,00 | 675,00   | 715,00   | 47      | Graph21 |
| In twenty three months forward              | 680,00 | 650,00   | 710,00   | 46      | Graph22 |
| 6.IMACEC (Monthly Activity Index)           |        |          |          |         |         |
| One month ago                               | 2,90   | 2,30     | 3,40     | 47      | Graph23 |
| 7.IMACEC No Mining (monthly activity index) |        |          |          |         |         |
| One month ago                               | 2,90   | 2,20     | 3,50     | 41      | Graph24 |
| 8.GDP (12-month change)                     |        |          |          |         |         |
| Within calendar quarter of the survey       | 3,20   | 2,50     | 3,60     | 46      | Graph25 |
| Year 2019                                   | 2,50   | 2,30     | 2,80     | 47      | Graph26 |
| Year 2020                                   | 3,10   | 2,80     | 3,30     | 47      | Graph27 |
| Year 2021                                   | 3,30   | 3,00     | 3,70     | 44      | Graph28 |
| 9.GDP No Mining (12-month change)           |        |          |          |         |         |
| Within calendar quarter of the survey       | 3,20   | 2,30     | 3,60     | 41      | Graph29 |
| Year 2019                                   | 2,70   | 2,50     | 2,90     | 41      | Graph30 |
| Year 2020                                   | 3,20   | 2,80     | 3,50     | 40      | Graph31 |
| Year 2021                                   | 3,30   | 3,00     | 3,70     | 37      | Graph32 |