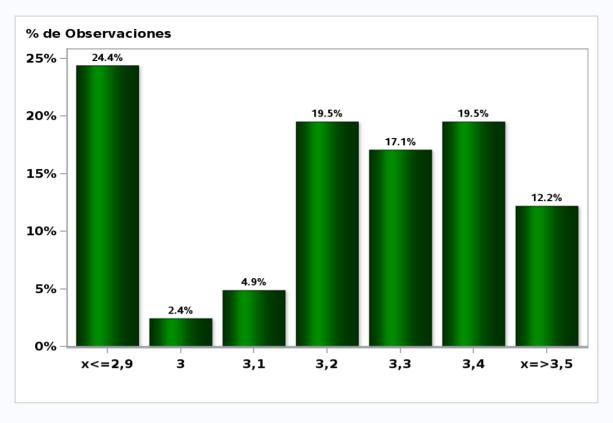

#### Sent on: 3 September 2019

Deadline for responses: 9 September 2019

| Variable                                    | Median | Decile 1 | Decile 9 | Answers | Graph   |
|---------------------------------------------|--------|----------|----------|---------|---------|
| 1.Inflation (% change)                      |        |          |          |         |         |
| Current month (monthly change)              | 0,30   | 0,20     | 0,40     | 47      | Graph1  |
| Next month (monthly change)                 | 0,40   | 0,10     | 0,50     | 47      | Graph2  |
| In eleven months (12-month change)          | 2,80   | 2,60     | 3,00     | 47      | Graph3  |
| In twenty three months (12-month change)    | 3,00   | 2,70     | 3,00     | 46      | Graph4  |
| December 2019 (12-month change)             | 2,80   | 2,60     | 2,90     | 47      | Graph5  |
| December 2020 (12-month change)             | 2,90   | 2,50     | 3,00     | 47      | Graph6  |
| 2.Monetary Policy rate target (%) (*)       |        |          |          |         |         |
| Following meeting                           | 2,00   | 1,75     | 2,00     | 46      | Graph7  |
| Second following meeting                    | 1,75   | 1,50     | 2,00     | 46      | Graph8  |
| In five months                              | 1,75   | 1,50     | 2,00     | 47      | Graph9  |
| December 2019                               | 1,75   | 1,50     | 2,00     | 46      | Graph10 |
| In eleven months                            | 1,75   | 1,50     | 2,00     | 47      | Graph11 |
| In seventeen months                         | 2,00   | 1,50     | 2,50     | 47      | Graph12 |
| In twenty three months                      | 2,25   | 1,75     | 3,00     | 46      | Graph13 |
| 3.5-Year BCU (%) (*)                        |        |          |          |         |         |
| In two months                               | -0,30  | -0,60    | 0,20     | 44      | Graph14 |
| In eleven months                            | 0,20   | -0,30    | 0,50     | 43      | Graph15 |
| In twenty three months forward              | 0,50   | 0,00     | 0,80     | 42      | Graph16 |
| 4.5-Year BCP (%) (*)                        |        |          |          |         |         |
| In two months                               | 2,40   | 2,00     | 2,80     | 44      | Graph17 |
| In eleven months                            | 2,90   | 2,40     | 3,20     | 43      | Graph18 |
| In twenty three months forward              | 3,20   | 2,60     | 3,80     | 42      | Graph19 |
| 5.Exchange Rate (CH \$ per US\$ 1) (*)      |        |          |          |         |         |
| In two months                               | 710,00 | 690,00   | 720,00   | 47      | Graph20 |
| In eleven months                            | 690,00 | 675,00   | 715,00   | 47      | Graph21 |
| In twenty three months forward              | 680,00 | 650,00   | 710,00   | 46      | Graph22 |
| 6.IMACEC (Monthly Activity Index)           |        |          |          |         |         |
| One month ago                               | 2,90   | 2,30     | 3,40     | 47      | Graph23 |
| 7.IMACEC No Mining (monthly activity index) |        |          |          |         |         |
| One month ago                               | 2,90   | 2,20     | 3,50     | 41      | Graph24 |
| 8.GDP (12-month change)                     |        |          |          |         |         |
| Within calendar quarter of the survey       | 3,20   | 2,50     | 3,60     | 46      | Graph25 |
| Year 2019                                   | 2,50   | 2,30     | 2,80     | 47      | Graph26 |
| Year 2020                                   | 3,10   | 2,80     | 3,30     | 47      | Graph27 |
| Year 2021                                   | 3,30   | 3,00     | 3,70     | 44      | Graph28 |
| 9.GDP No Mining (12-month change)           |        |          |          |         |         |
| Within calendar quarter of the survey       | 3,20   | 2,30     | 3,60     | 41      | Graph29 |
| Year 2019                                   | 2,70   | 2,50     | 2,90     | 41      | Graph30 |
| Year 2020                                   | 3,20   | 2,80     | 3,50     | 40      | Graph31 |
| Year 2021                                   | 3,30   | 3,00     | 3,70     | 37      | Graph32 |