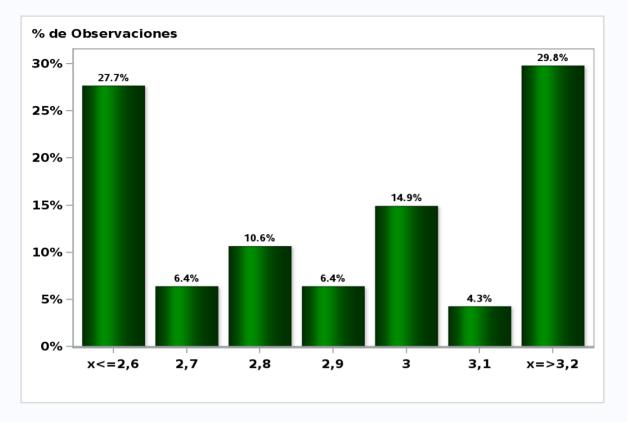

# Monthly Survey On Expectations September 2019 Inflation next month (monthly change) Answers: 47 Median: 0,4%

Monthly Survey On Expectations September 2019 Inflation in eleven months (12-month change) Answers: 47 Median: 2,8%