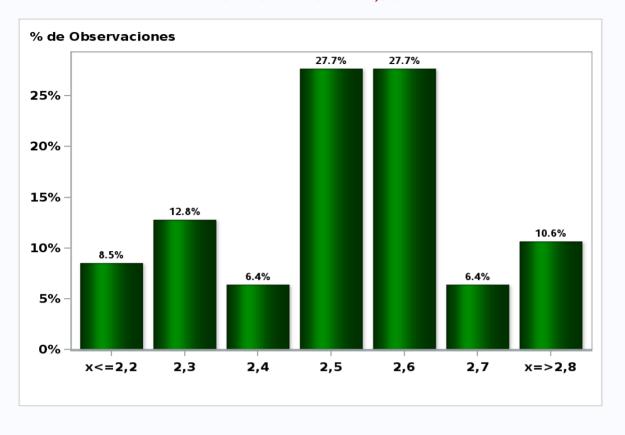

Monthly Survey On Expectations September 2019 Inflation december 2019 (12-month change) Answers: 47 Median: 2,8%