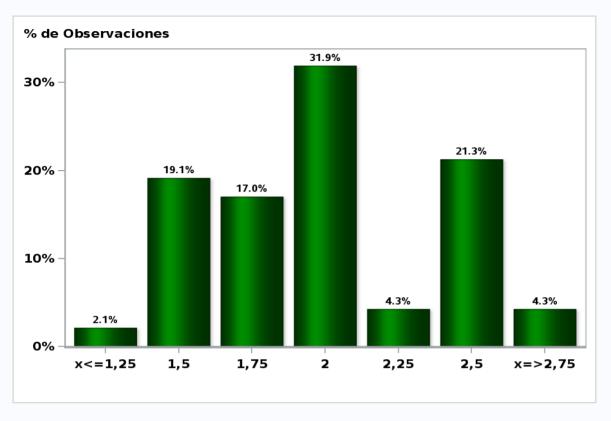

#### Sent on: 3 September 2019

Deadline for responses: 9 September 2019

| Variable                                    | Median | Decile 1 | Decile 9 | Answers | Graph   |
|---------------------------------------------|--------|----------|----------|---------|---------|
| 1.Inflation (% change)                      |        |          |          |         |         |
| Current month (monthly change)              | 0,30   | 0,20     | 0,40     | 47      | Graph1  |
| Next month (monthly change)                 | 0,40   | 0,10     | 0,50     | 47      | Graph2  |
| In eleven months (12-month change)          | 2,80   | 2,60     | 3,00     | 47      | Graph3  |
| In twenty three months (12-month change)    | 3,00   | 2,70     | 3,00     | 46      | Graph4  |
| December 2019 (12-month change)             | 2,80   | 2,60     | 2,90     | 47      | Graph5  |
| December 2020 (12-month change)             | 2,90   | 2,50     | 3,00     | 47      | Graph6  |
| 2.Monetary Policy rate target (%) (*)       |        |          |          |         |         |
| Following meeting                           | 2,00   | 1,75     | 2,00     | 46      | Graph7  |
| Second following meeting                    | 1,75   | 1,50     | 2,00     | 46      | Graph8  |
| In five months                              | 1,75   | 1,50     | 2,00     | 47      | Graph9  |
| December 2019                               | 1,75   | 1,50     | 2,00     | 46      | Graph10 |
| In eleven months                            | 1,75   | 1,50     | 2,00     | 47      | Graph11 |
| In seventeen months                         | 2,00   | 1,50     | 2,50     | 47      | Graph12 |
| In twenty three months                      | 2,25   | 1,75     | 3,00     | 46      | Graph13 |
| 3.5-Year BCU (%) (*)                        |        |          |          |         |         |
| In two months                               | -0,30  | -0,60    | 0,20     | 44      | Graph14 |
| In eleven months                            | 0,20   | -0,30    | 0,50     | 43      | Graph15 |
| In twenty three months forward              | 0,50   | 0,00     | 0,80     | 42      | Graph16 |
| 4.5-Year BCP (%) (*)                        |        |          |          |         |         |
| In two months                               | 2,40   | 2,00     | 2,80     | 44      | Graph17 |
| In eleven months                            | 2,90   | 2,40     | 3,20     | 43      | Graph18 |
| In twenty three months forward              | 3,20   | 2,60     | 3,80     | 42      | Graph19 |
| 5.Exchange Rate (CH \$ per US\$ 1) (*)      |        |          |          |         |         |
| In two months                               | 710,00 | 690,00   | 720,00   | 47      | Graph20 |
| In eleven months                            | 690,00 | 675,00   | 715,00   | 47      | Graph21 |
| In twenty three months forward              | 680,00 | 650,00   | 710,00   | 46      | Graph22 |
| 6.IMACEC (Monthly Activity Index)           |        |          |          |         |         |
| One month ago                               | 2,90   | 2,30     | 3,40     | 47      | Graph23 |
| 7.IMACEC No Mining (monthly activity index) |        |          |          |         |         |
| One month ago                               | 2,90   | 2,20     | 3,50     | 41      | Graph24 |
| 8.GDP (12-month change)                     |        |          |          |         |         |
| Within calendar quarter of the survey       | 3,20   | 2,50     | 3,60     | 46      | Graph25 |
| Year 2019                                   | 2,50   | 2,30     | 2,80     | 47      | Graph26 |
| Year 2020                                   | 3,10   | 2,80     | 3,30     | 47      | Graph27 |
| Year 2021                                   | 3,30   | 3,00     | 3,70     | 44      | Graph28 |
| 9.GDP No Mining (12-month change)           |        |          |          |         |         |
| Within calendar quarter of the survey       | 3,20   | 2,30     | 3,60     | 41      | Graph29 |
| Year 2019                                   | 2,70   | 2,50     | 2,90     | 41      | Graph30 |
| Year 2020                                   | 3,20   | 2,80     | 3,50     | 40      | Graph31 |
| Year 2021                                   | 3,30   | 3,00     | 3,70     | 37      | Graph32 |