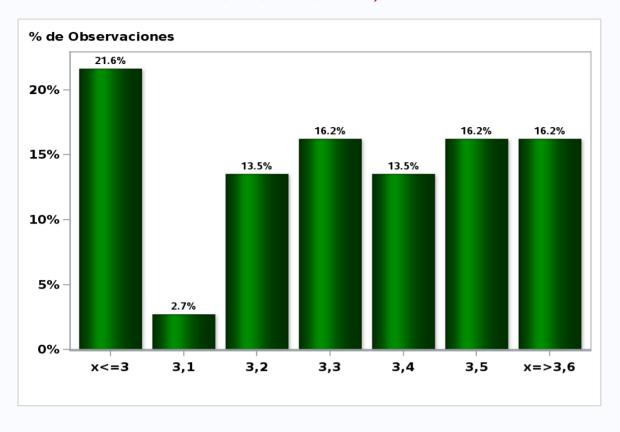

Monthly Survey On Expectations September 2019 Monetary Policy rate target in twenty three months Answers: 46 Median: 2,25%