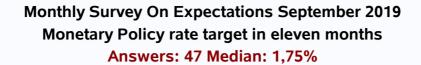

#### Sent on: 3 September 2019

Deadline for responses: 9 September 2019

| Variable                                    | Median | Decile 1 | Decile 9 | Answers | Graph   |
|---------------------------------------------|--------|----------|----------|---------|---------|
| 1.Inflation (% change)                      |        |          |          |         |         |
| Current month (monthly change)              | 0,30   | 0,20     | 0,40     | 47      | Graph1  |
| Next month (monthly change)                 | 0,40   | 0,10     | 0,50     | 47      | Graph2  |
| In eleven months (12-month change)          | 2,80   | 2,60     | 3,00     | 47      | Graph3  |
| In twenty three months (12-month change)    | 3,00   | 2,70     | 3,00     | 46      | Graph4  |
| December 2019 (12-month change)             | 2,80   | 2,60     | 2,90     | 47      | Graph5  |
| December 2020 (12-month change)             | 2,90   | 2,50     | 3,00     | 47      | Graph6  |
| 2.Monetary Policy rate target (%) (*)       |        |          |          |         |         |
| Following meeting                           | 2,00   | 1,75     | 2,00     | 46      | Graph7  |
| Second following meeting                    | 1,75   | 1,50     | 2,00     | 46      | Graph8  |
| In five months                              | 1,75   | 1,50     | 2,00     | 47      | Graph9  |
| December 2019                               | 1,75   | 1,50     | 2,00     | 46      | Graph10 |
| In eleven months                            | 1,75   | 1,50     | 2,00     | 47      | Graph11 |
| In seventeen months                         | 2,00   | 1,50     | 2,50     | 47      | Graph12 |
| In twenty three months                      | 2,25   | 1,75     | 3,00     | 46      | Graph13 |
| 3.5-Year BCU (%) (*)                        |        |          |          |         |         |
| In two months                               | -0,30  | -0,60    | 0,20     | 44      | Graph14 |
| In eleven months                            | 0,20   | -0,30    | 0,50     | 43      | Graph15 |
| In twenty three months forward              | 0,50   | 0,00     | 0,80     | 42      | Graph16 |
| 4.5-Year BCP (%) (*)                        |        |          |          |         |         |
| In two months                               | 2,40   | 2,00     | 2,80     | 44      | Graph17 |
| In eleven months                            | 2,90   | 2,40     | 3,20     | 43      | Graph18 |
| In twenty three months forward              | 3,20   | 2,60     | 3,80     | 42      | Graph19 |
| 5.Exchange Rate (CH \$ per US\$ 1) (*)      |        |          |          |         |         |
| In two months                               | 710,00 | 690,00   | 720,00   | 47      | Graph20 |
| In eleven months                            | 690,00 | 675,00   | 715,00   | 47      | Graph21 |
| In twenty three months forward              | 680,00 | 650,00   | 710,00   | 46      | Graph22 |
| 6.IMACEC (Monthly Activity Index)           |        |          |          |         |         |
| One month ago                               | 2,90   | 2,30     | 3,40     | 47      | Graph23 |
| 7.IMACEC No Mining (monthly activity index) |        |          |          |         |         |
| One month ago                               | 2,90   | 2,20     | 3,50     | 41      | Graph24 |
| 8.GDP (12-month change)                     |        |          |          |         |         |
| Within calendar quarter of the survey       | 3,20   | 2,50     | 3,60     | 46      | Graph25 |
| Year 2019                                   | 2,50   | 2,30     | 2,80     | 47      | Graph26 |
| Year 2020                                   | 3,10   | 2,80     | 3,30     | 47      | Graph27 |
| Year 2021                                   | 3,30   | 3,00     | 3,70     | 44      | Graph28 |
| 9.GDP No Mining (12-month change)           |        |          |          |         |         |
| Within calendar quarter of the survey       | 3,20   | 2,30     | 3,60     | 41      | Graph29 |
| Year 2019                                   | 2,70   | 2,50     | 2,90     | 41      | Graph30 |
| Year 2020                                   | 3,20   | 2,80     | 3,50     | 40      | Graph31 |
| Year 2021                                   | 3,30   | 3,00     | 3,70     | 37      | Graph32 |