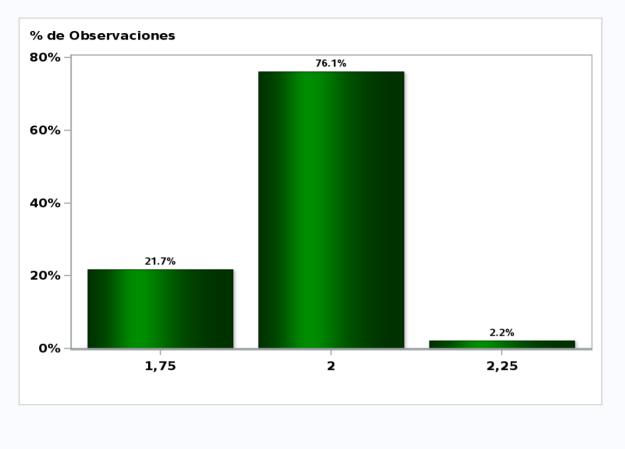

# Monthly Survey On Expectations September 2019 Monetary Policy rate target following meeting Answers: 46 Median: 2%

Monthly Survey On Expectations September 2019 Monetary Policy rate target second following meeting Answers: 46 Median: 1,75%