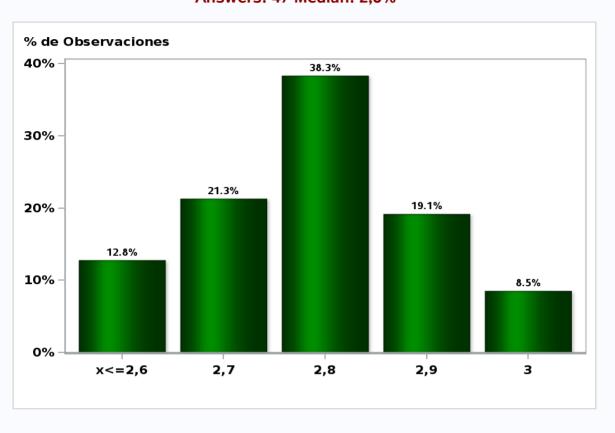

# Monthly Survey On Expectations September 2019 Inflation next month (monthly change) Answers: 47 Median: 0,4%

Monthly Survey On Expectations September 2019 Inflation in eleven months (12-month change) Answers: 47 Median: 2,8%