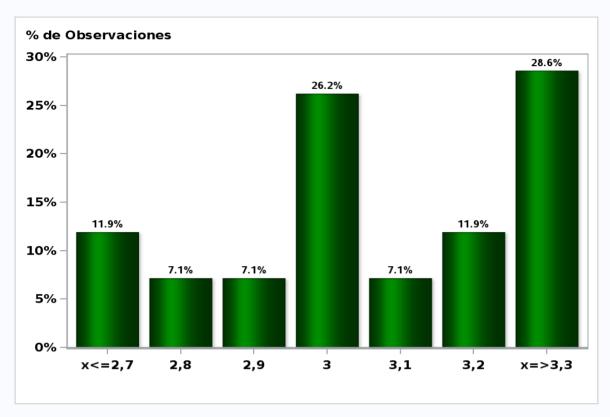

## Monthly Survey On Expectations October 2019 GDP year 2021 (12-month change)

Answers: 47 Median: 3,3%