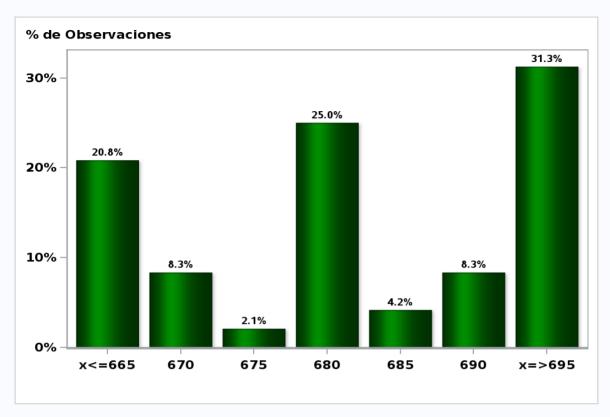

## Monthly Survey On Expectations October 2019 Exchange Rate in two months (CH \$ per US\$)

Answers: 49 Median: \$710