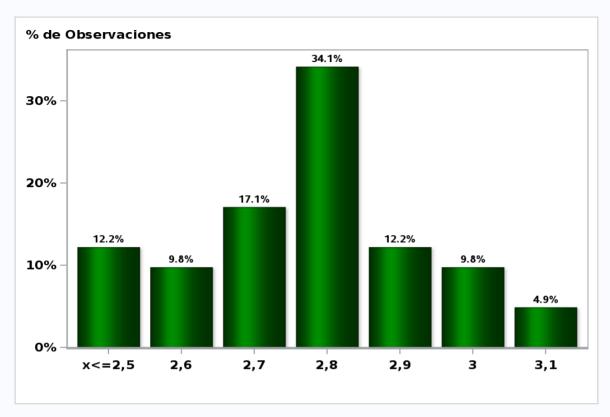

## Monthly Survey On Expectations October 2019 Inflation in eleven months (12-month change)

Answers: 50 Median: 2,9%