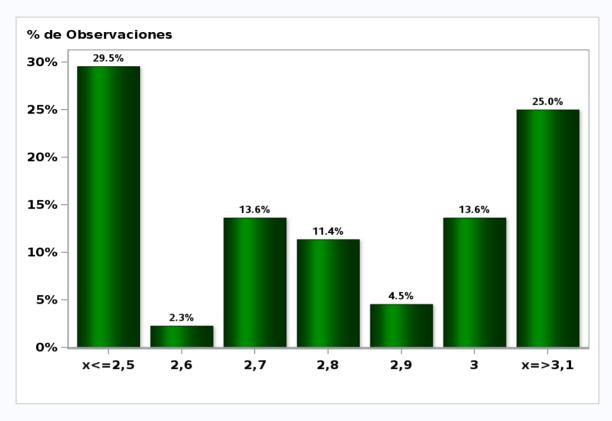

## Monthly Survey On Expectations October 2019 Inflation in eleven months (12-month change)

Answers: 50 Median: 2,9%