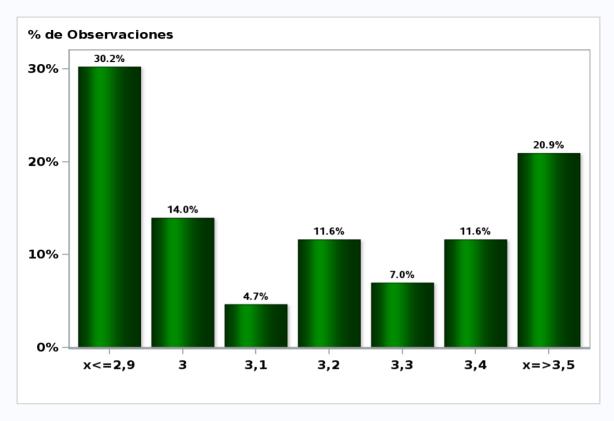

## Monthly Survey On Expectations October 2019 Inflation december 2020 ( 12-month change )

Answers: 50 Median: 2,9%