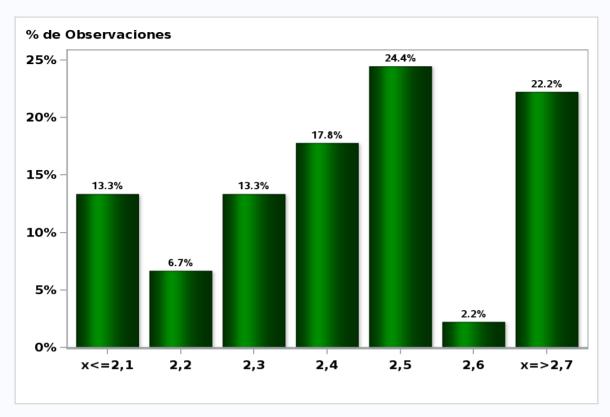

#### Monthly Survey On Expectations October 2019 5-Year BCP in two months

Answers: 45 Median: 2,4%