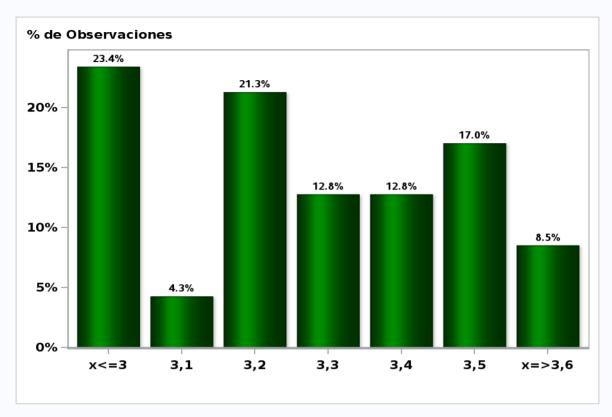

# Monthly Survey On Expectations October 2019 5-Year BCP in twenty three months forward

Answers: 43 Median: 3,2%