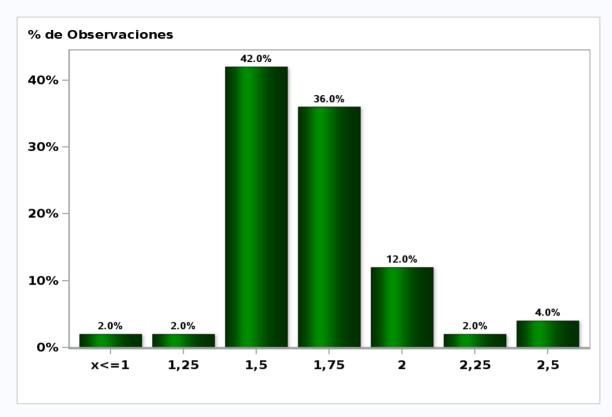

# **Monthly Survey On Expectations October 2019 Monetary Policy rate target in seventeen months**

Answers: 50 Median: 2%