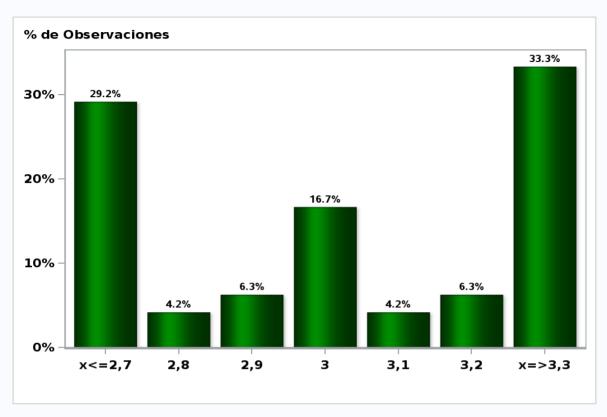

# Monthly Survey On Expectations October 2019 Inflation in twenty three months (12-month change)

Answers: 49 Median: 3%