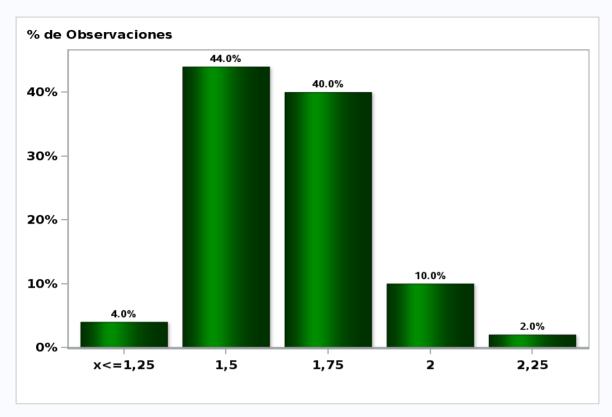

# Monthly Survey On Expectations October 2019 Monetary Policy rate target following meeting

Answers: 50 Median: 1,75%