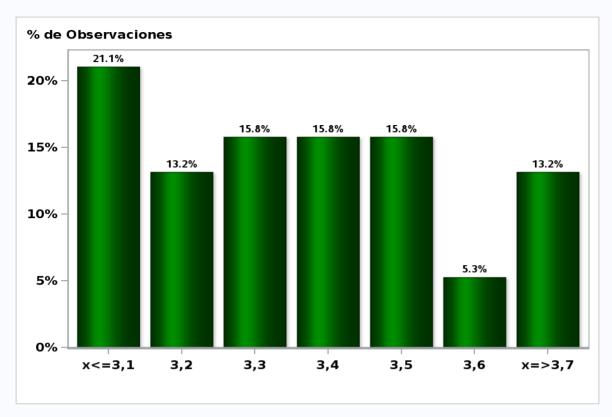

## Monthly Survey On Expectations October 2019 GDP year 2021 (12-month change)

Answers: 47 Median: 3,3%