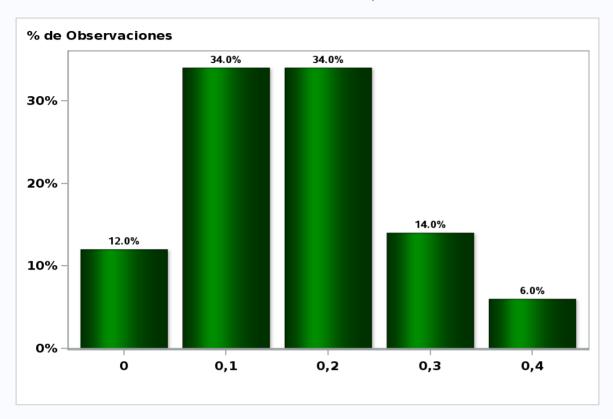

# Monthly Survey On Expectations October 2019 Inflation next month (monthly change)

Answers: 50 Median: 0,2%