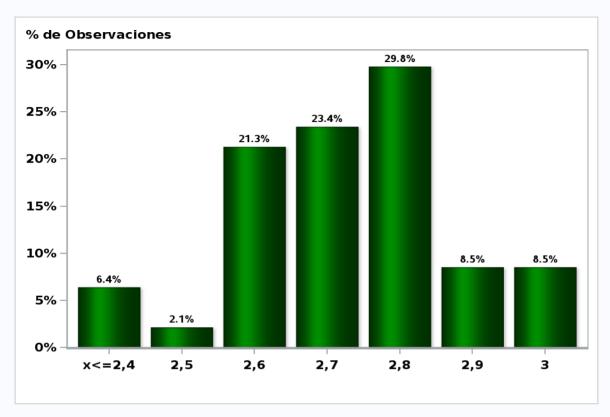

## Monthly Survey On Expectations October 2019 Inflation december 2019 ( 12-month change )

Answers: 47 Median: 2,7%