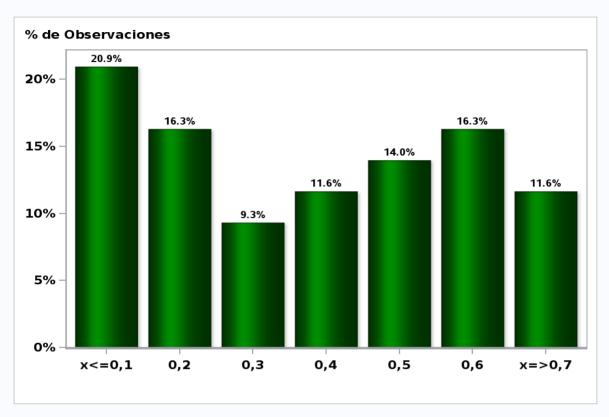

#### Monthly Survey On Expectations October 2019 5-Year BCU in twenty three months forward

Answers: 43 Median: 0,4%