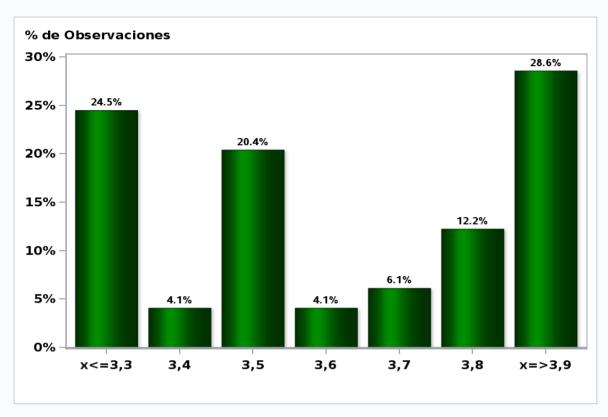

## Monthly Survey On Expectations October 2019 Inflation december 2020 ( 12-month change )

Answers: 50 Median: 2,9%