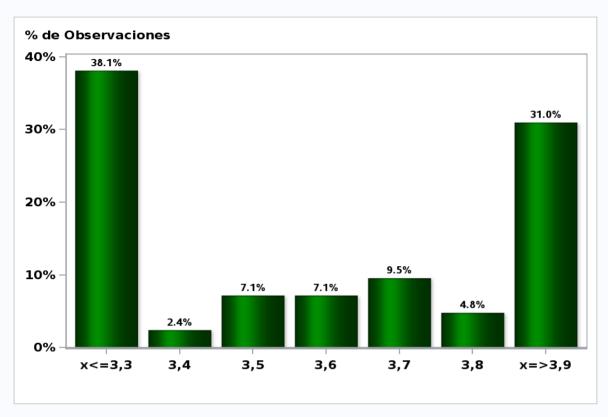

## Monthly Survey On Expectations October 2019 Inflation december 2019 ( 12-month change )

Answers: 47 Median: 2,7%