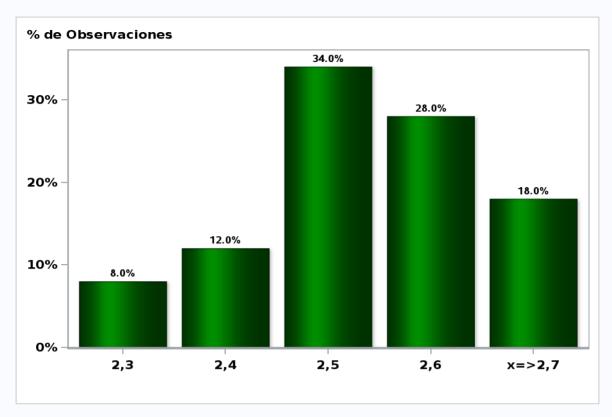

## Monthly Survey On Expectations October 2019 Inflation in eleven months (12-month change)

Answers: 50 Median: 2,9%