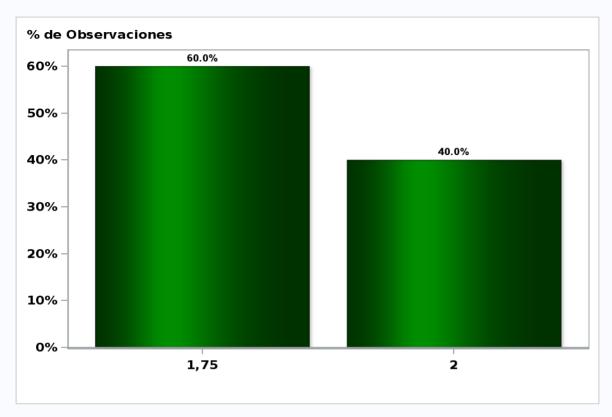

# Monthly Survey On Expectations October 2019 Monetary Policy rate target following meeting

Answers: 50 Median: 1,75%