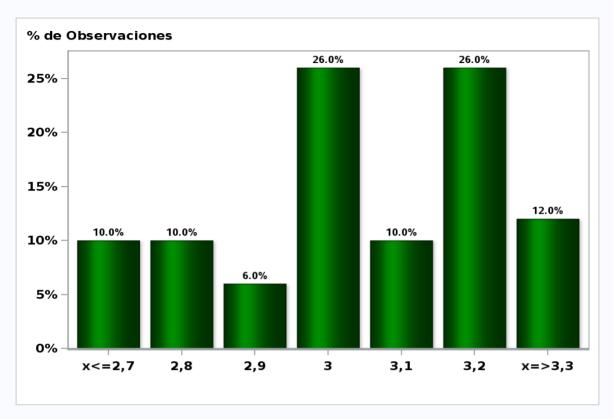

## Monthly Survey On Expectations October 2019 Inflation december 2020 ( 12-month change )

Answers: 50 Median: 2,9%