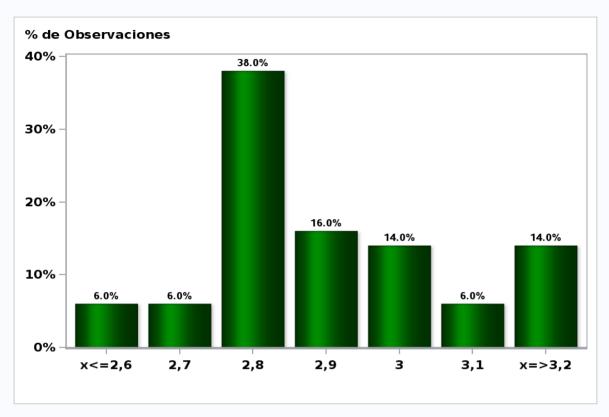

## Monthly Survey On Expectations October 2019 Inflation in eleven months (12-month change)

Answers: 50 Median: 2,9%