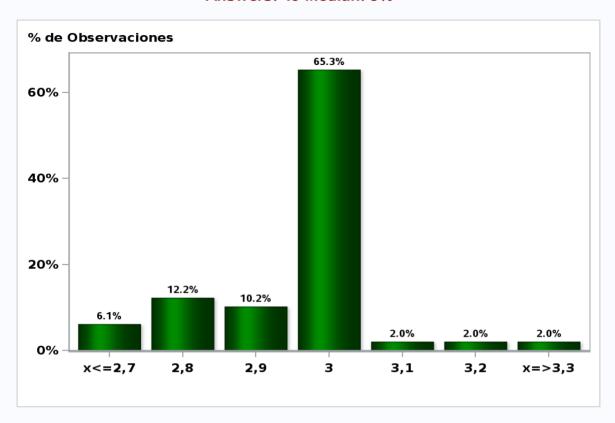

# Monthly Survey On Expectations October 2019 Inflation in twenty three months (12-month change)

Answers: 49 Median: 3%