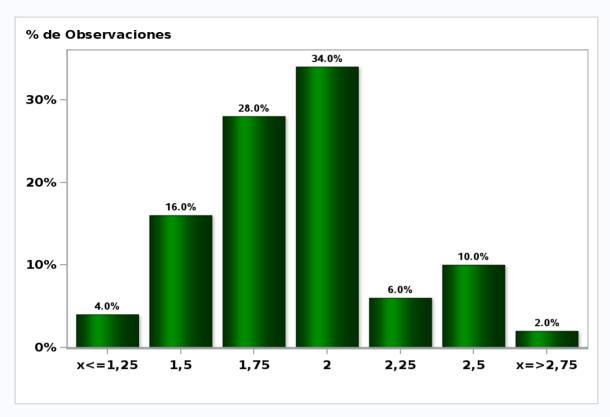

## Monthly Survey On Expectations October 2019 Monetary Policy rate target in twenty three months

Answers: 49 Median: 2,25%