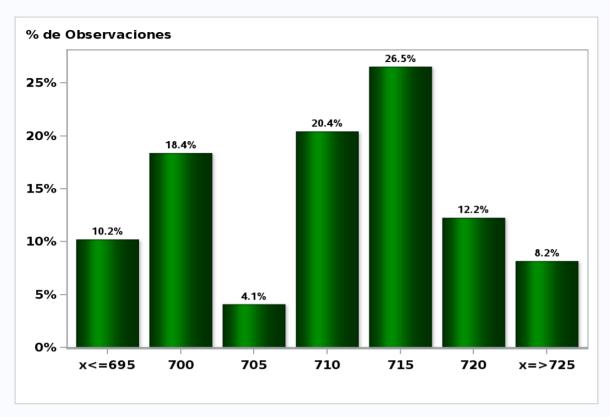

## Monthly Survey On Expectations October 2019 Exchange Rate in two months (CH \$ per US\$)

Answers: 49 Median: \$710