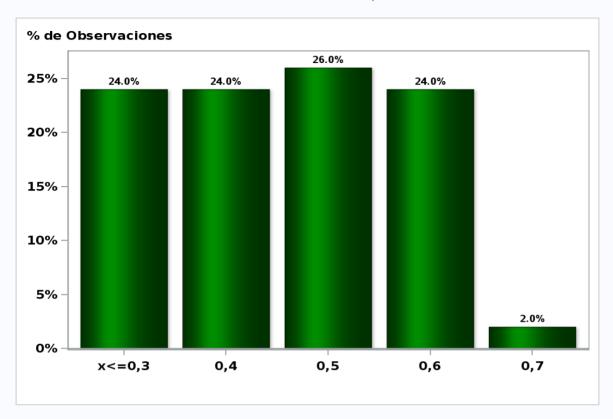

# Monthly Survey On Expectations October 2019 Inflation current month (monthly change)

Answers: 50 Median: 0,5%