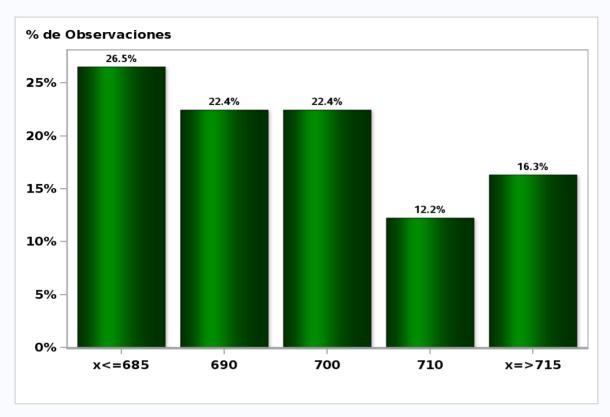

## Monthly Survey On Expectations October 2019 Exchange Rate in twenty three months forward (CH \$ per US\$)

Answers: 48 Median: \$680