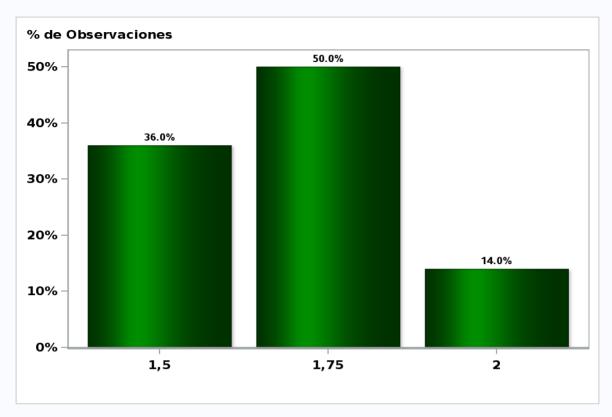

# Monthly Survey On Expectations October 2019 Monetary Policy rate target second following meeting

Answers: 50 Median: 1,75%