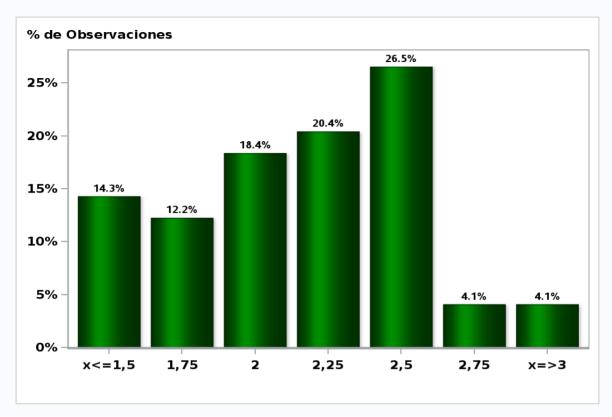

# Monthly Survey On Expectations October 2019 5-Year BCP in twenty three months forward

Answers: 43 Median: 3,2%