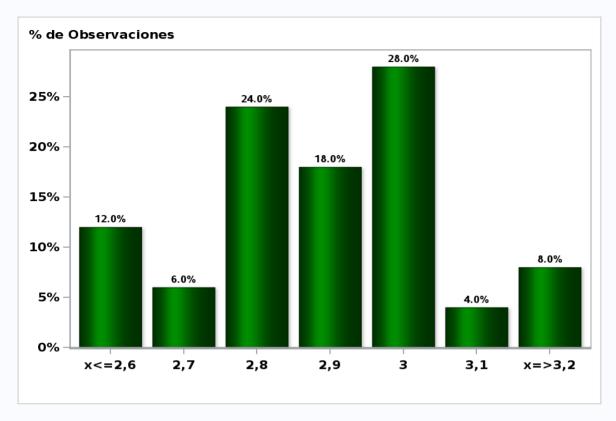

## Monthly Survey On Expectations October 2019 Inflation december 2020 ( 12-month change )

Answers: 50 Median: 2,9%