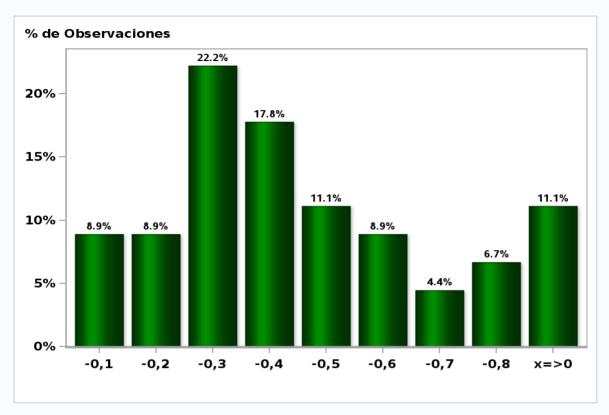

#### Monthly Survey On Expectations October 2019 5-Year BCU In two months

Answers: 45 Median: -0,3%