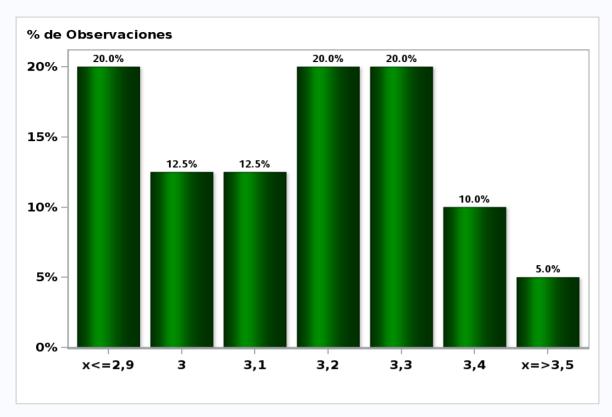

## Monthly Survey On Expectations October 2019 Inflation december 2020 ( 12-month change )

Answers: 50 Median: 2,9%