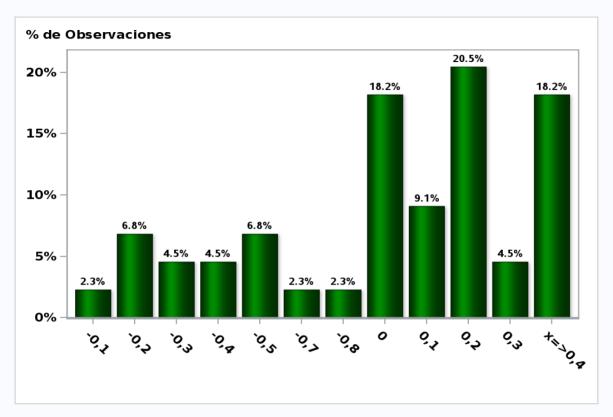

#### Monthly Survey On Expectations October 2019 5-Year BCU in eleven months

Answers: 44 Median: 0,1%