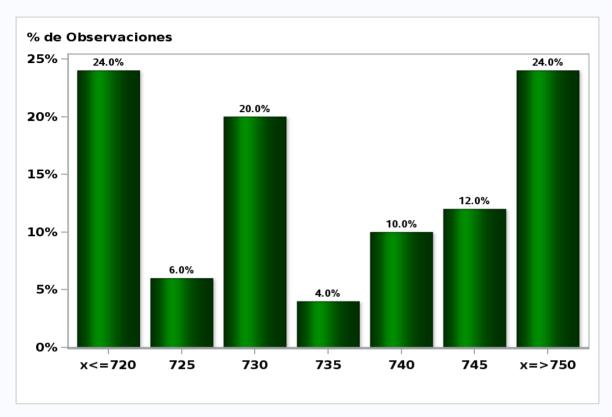

## Monthly Survey On Expectations November 2019 Exchange Rate in eleven months (CH \$ per US\$)

Answers: 50 Median: \$720