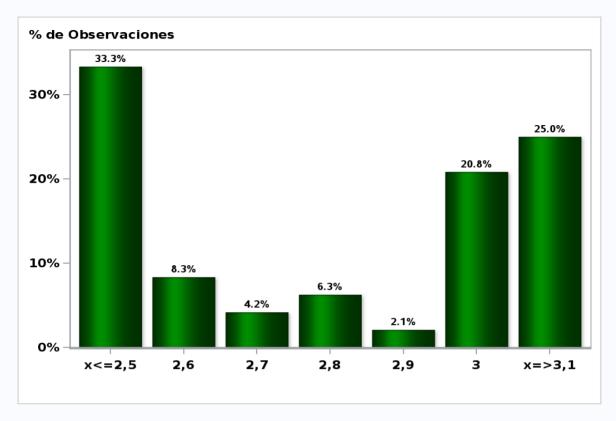

## Monthly Survey On Expectations November 2019 Inflation december 2020 (12-month change)

Answers: 51 Median: 2,8%