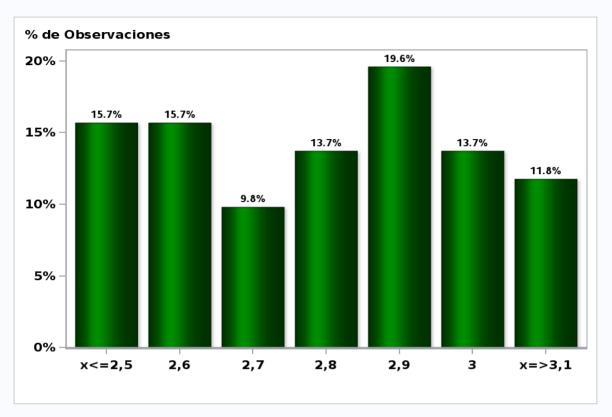

## Monthly Survey On Expectations November 2019 Inflation december 2020 (12-month change)

Answers: 51 Median: 2,8%