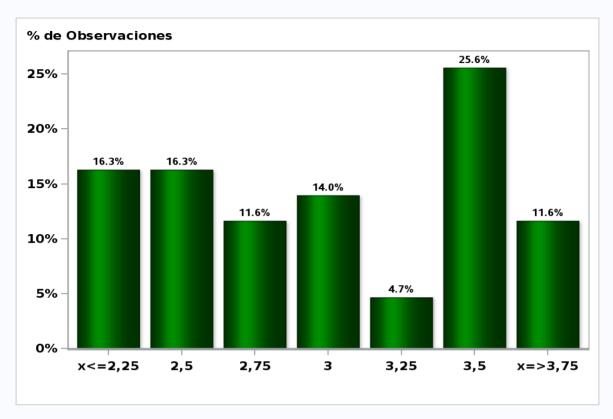

#### Monthly Survey On Expectations November 2019 5-Year BCP in twenty three months forward

Answers: 44 Median: 3,2%