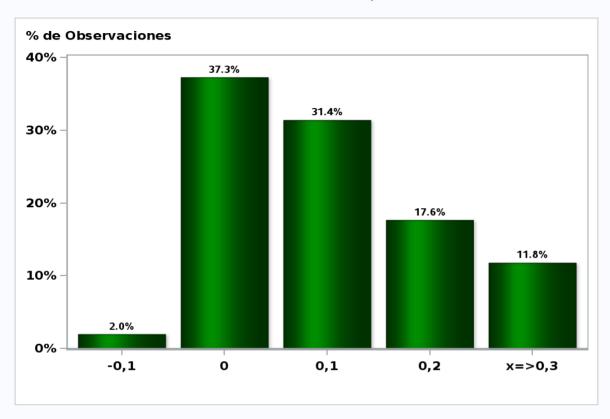

# Monthly Survey On Expectations November 2019 Inflation next month (monthly change)

Answers: 51 Median: 0,1%