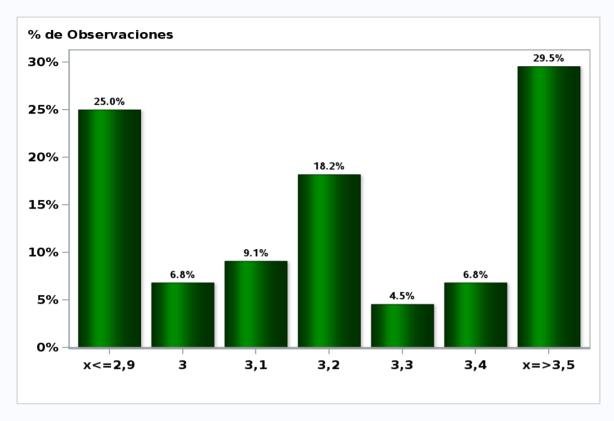

#### Monthly Survey On Expectations November 2019 5-Year BCP in twenty three months forward

Answers: 44 Median: 3,2%