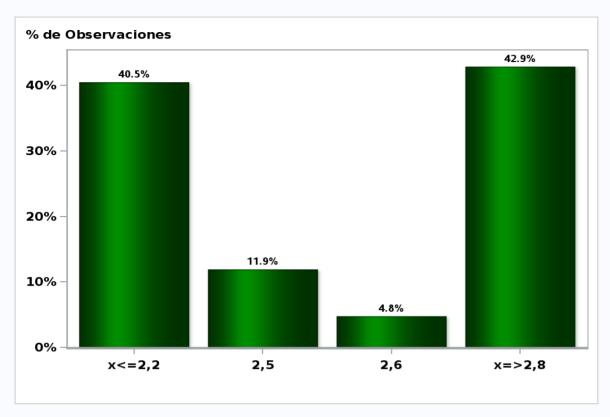

## Monthly Survey On Expectations November 2019 IMACEC (Monthly Activity Index) one month ago

Answers: 50 Median: -0,4%