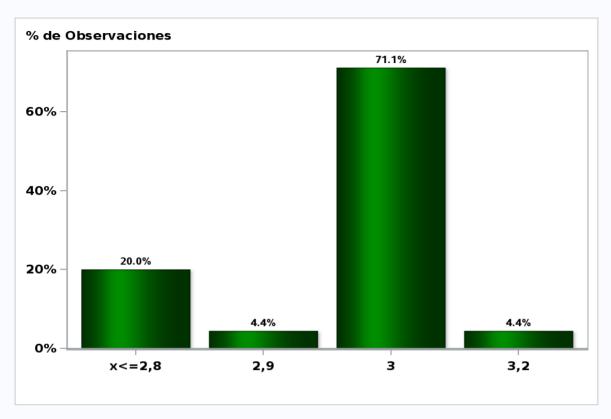

# Monthly Survey On Expectations November 2019 Inflation december 2021 (12-month change)

Answers: 50 Median: 3%