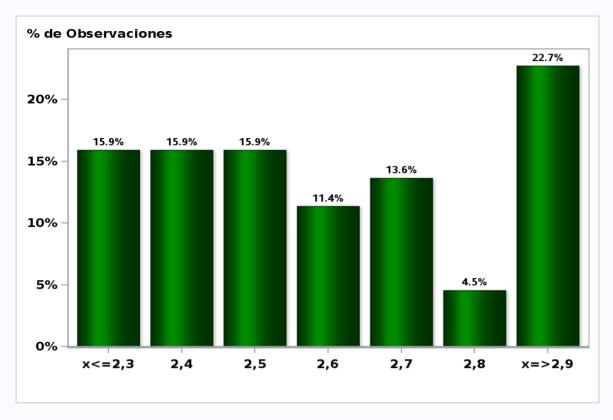

#### Monthly Survey On Expectations November 2019 Inflation in eleven months (12-month change)

Answers: 51 Median: 2,7%