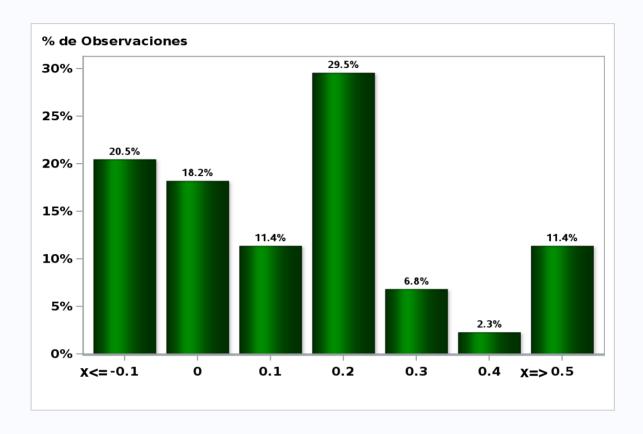

# Monthly Survey On Expectations November 2019 Inflation next month (monthly change)

Answers: 51 Median: 0,1%