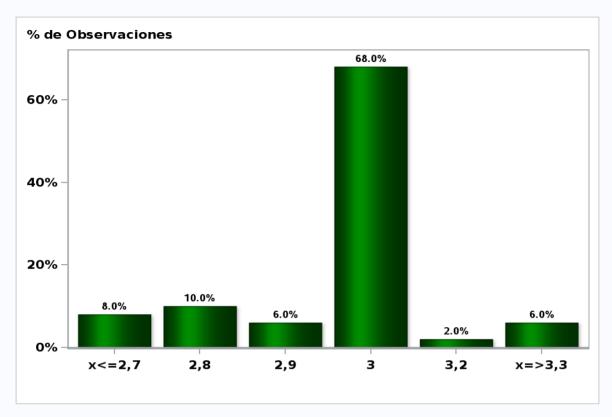

#### Monthly Survey On Expectations November 2019 5-Year BCP in twenty three months forward

Answers: 44 Median: 3,2%