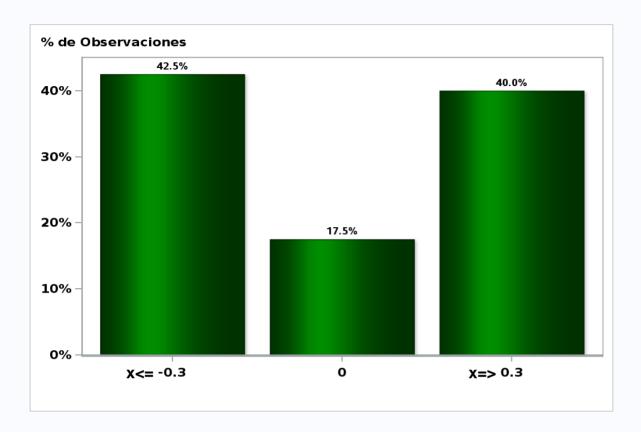

# Monthly Survey On Expectations November 2019 Inflation next month (monthly change)

Answers: 51 Median: 0,1%