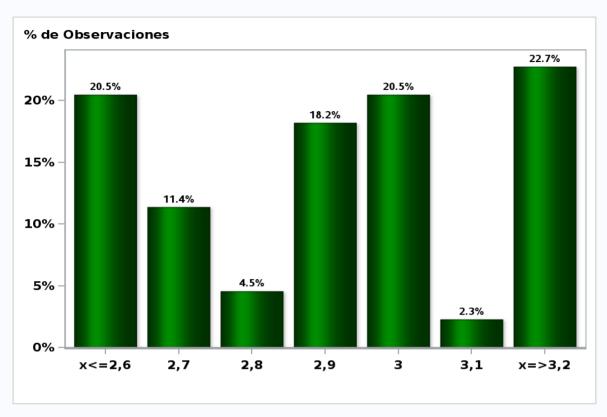

## Monthly Survey On Expectations November 2019 Inflation december 2020 (12-month change)

Answers: 51 Median: 2,8%