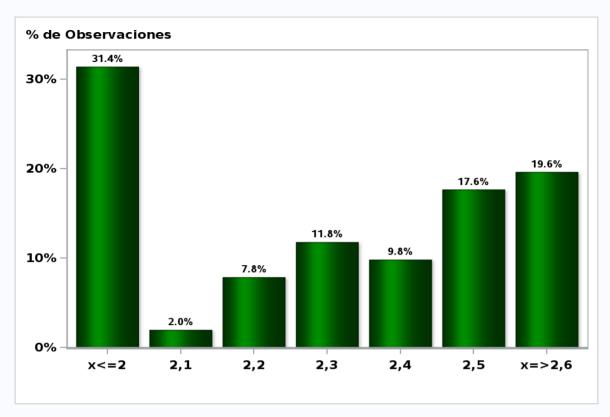

# Monthly Survey On Expectations November 2019 Inflation in twenty three months (12-month change)

Answers: 51 Median: 3%