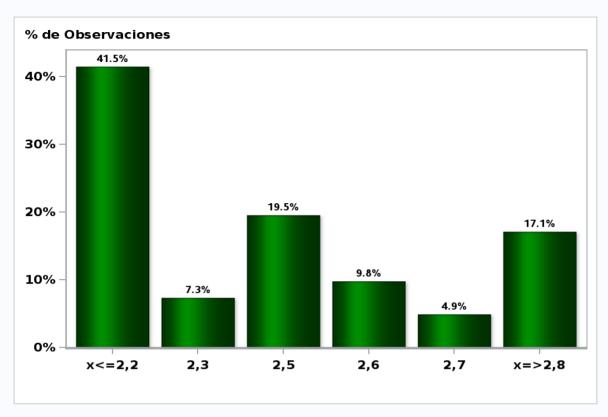

#### Monthly Survey On Expectations November 2019 GDP year 2020 (12-month change)

Answers: 51 Median: 2,3%