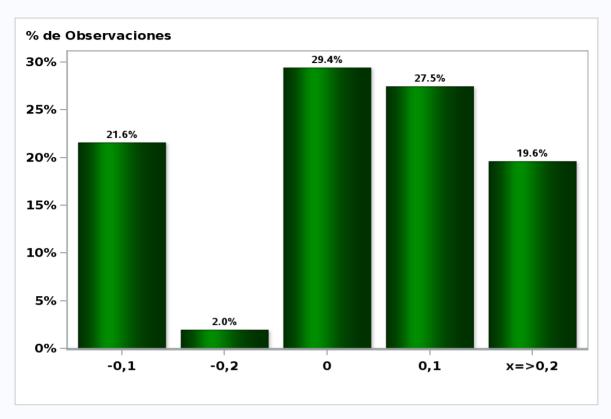

# Monthly Survey On Expectations November 2019 Inflation current month (monthly change)

Answers: 51 Median: 0%