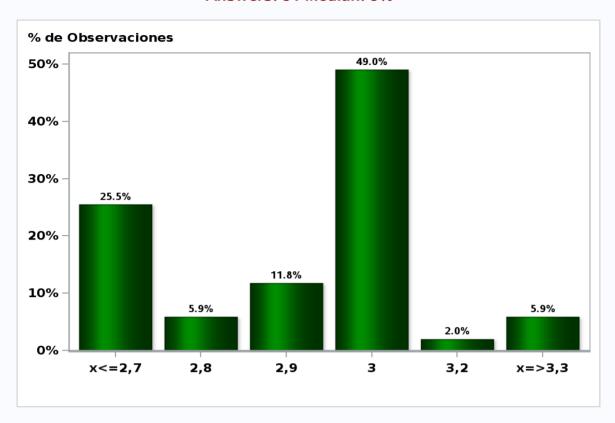

# Monthly Survey On Expectations November 2019 Inflation in twenty three months (12-month change)

Answers: 51 Median: 3%