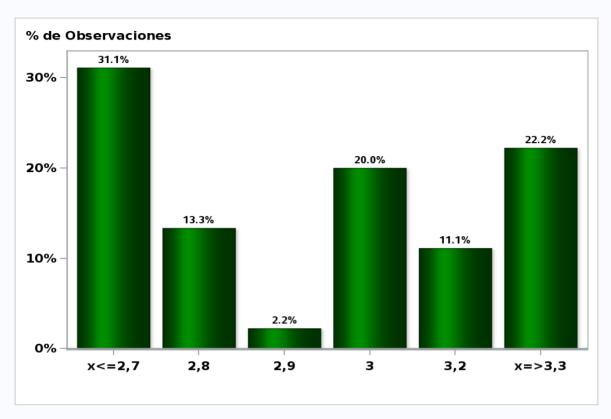

#### Monthly Survey On Expectations November 2019 Inflation in eleven months (12-month change)

Answers: 51 Median: 2,7%