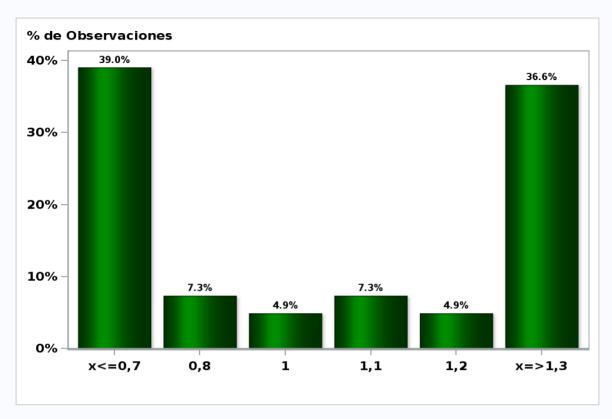

#### Monthly Survey On Expectations November 2019 Inflation in eleven months (12-month change)

Answers: 51 Median: 2,7%