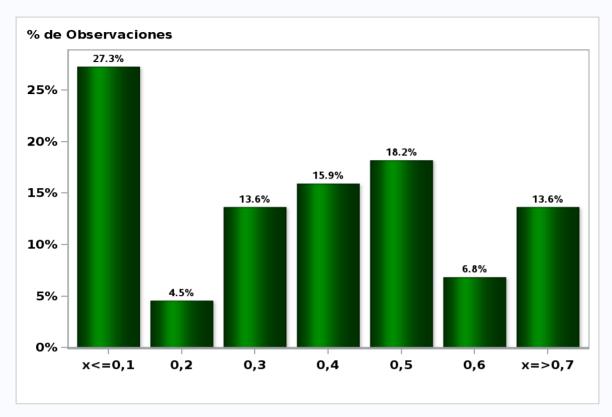

#### Monthly Survey On Expectations November 2019 Inflation in eleven months (12-month change)

Answers: 51 Median: 2,7%