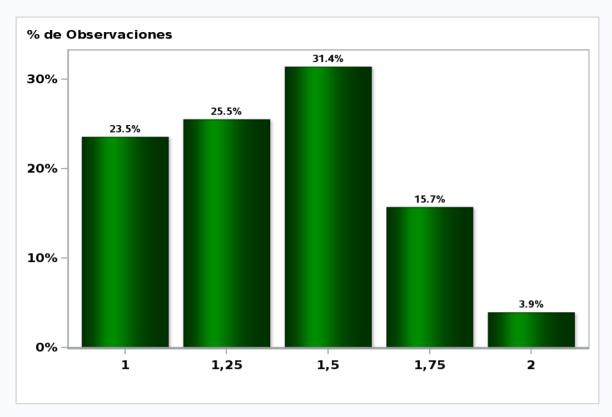

#### Monthly Survey On Expectations November 2019 GDP year 2020 (12-month change)

Answers: 51 Median: 2,3%