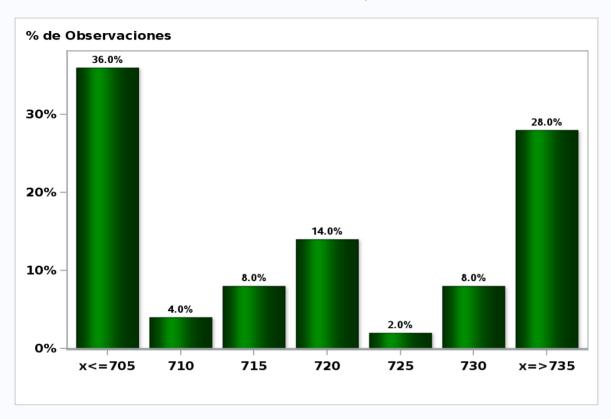

## Monthly Survey On Expectations November 2019 Exchange Rate in two months (CH \$ per US\$)

Answers: 50 Median: \$734