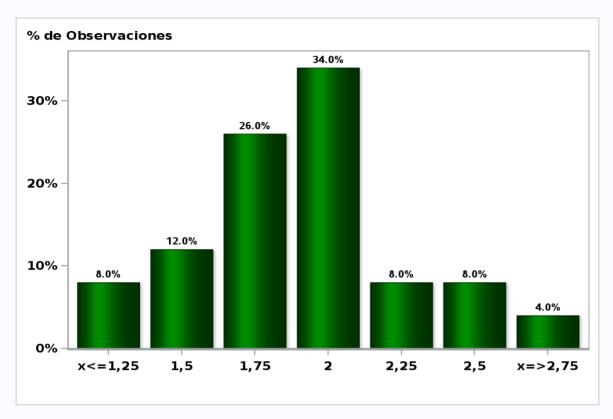

## Monthly Survey On Expectations November 2019 Monetary Policy rate target following meeting

Answers: 51 Median: 1,5%