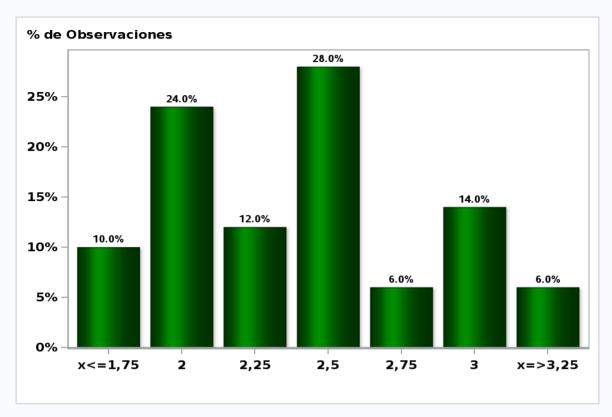

## Monthly Survey On Expectations November 2019 GDP within calendar quarter of the survey

Answers: 51 Median: 0,9%