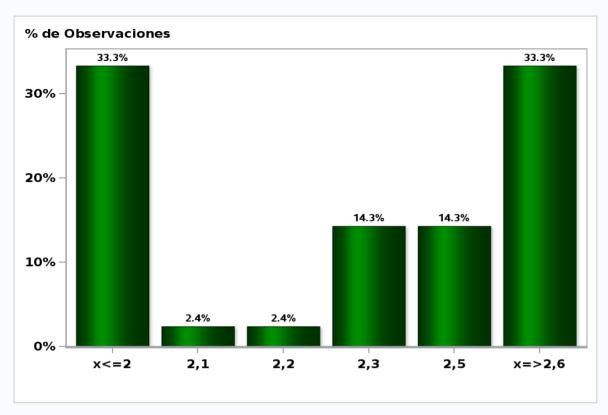

#### Monthly Survey On Expectations November 2019 5-Year BCU In two months

Answers: 44 Median: -0,2%