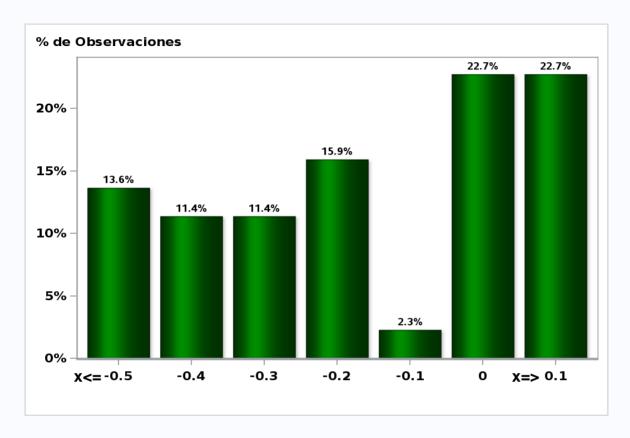

# Monthly Survey On Expectations November 2019 Inflation current month (monthly change)

Answers: 51 Median: 0%