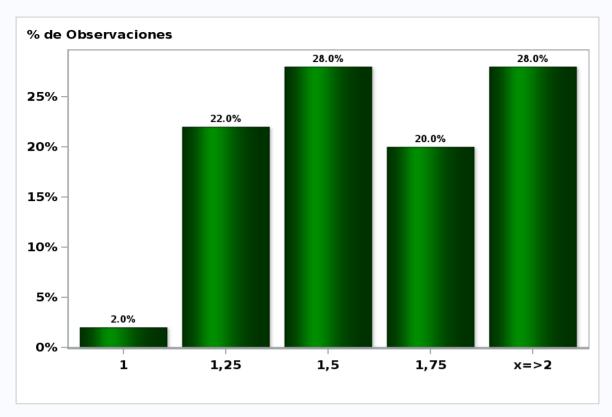

#### Monthly Survey On Expectations November 2019 Monetary Policy rate target in thirty five months

Answers: 50 Median: 2,5%