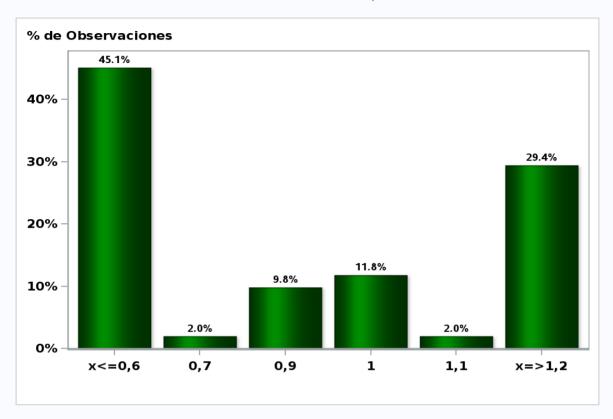

# Monthly Survey On Expectations November 2019 Inflation current month (monthly change)

Answers: 51 Median: 0%