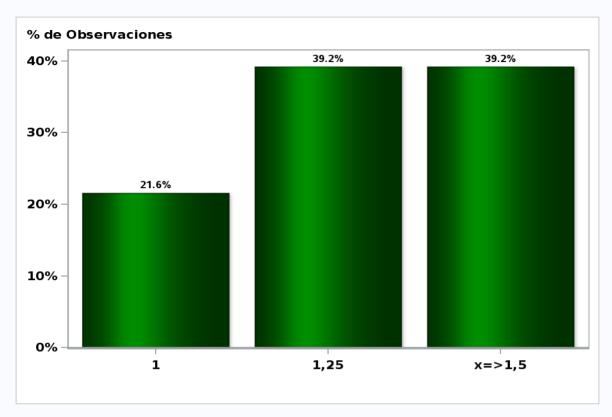

## Monthly Survey On Expectations November 2019 Monetary Policy rate target following meeting

Answers: 51 Median: 1,5%