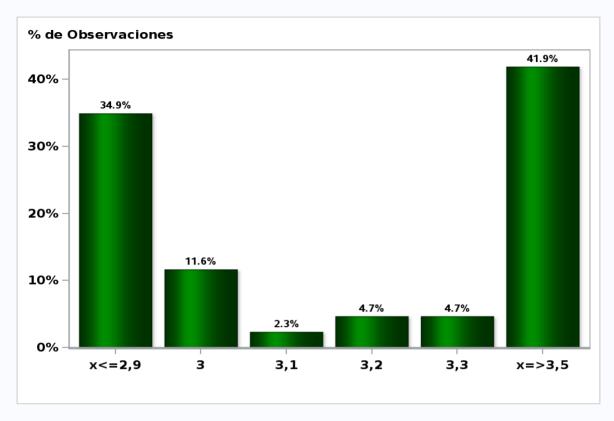

# Monthly Survey On Expectations November 2019 Inflation in twenty three months (12-month change)

Answers: 51 Median: 3%