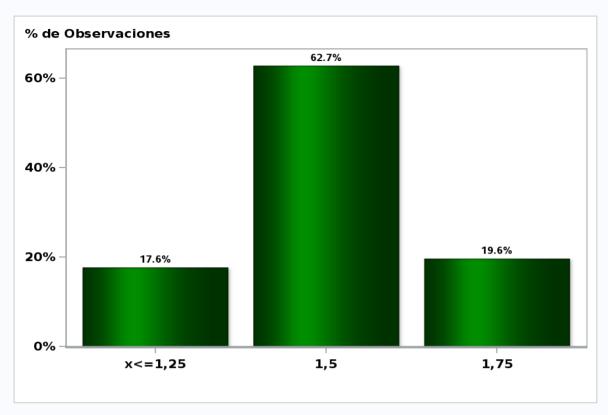

## Monthly Survey On Expectations November 2019 Monetary Policy rate target following meeting

Answers: 51 Median: 1,5%