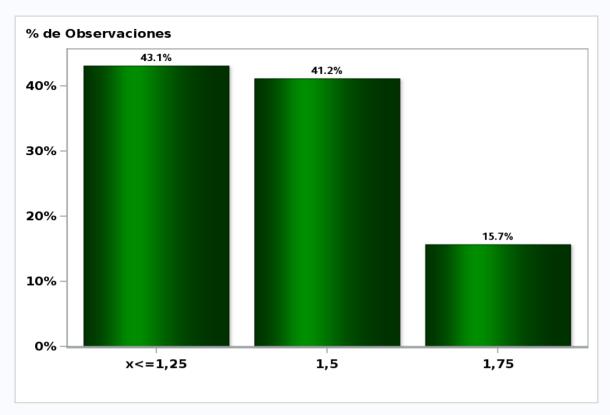

## Monthly Survey On Expectations November 2019 Monetary Policy rate target In five months

Answers: 51 Median: 1,25%