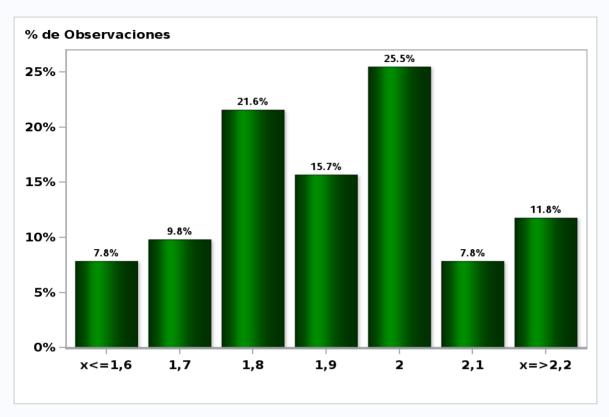

#### Monthly Survey On Expectations November 2019 Inflation in eleven months (12-month change)

Answers: 51 Median: 2,7%