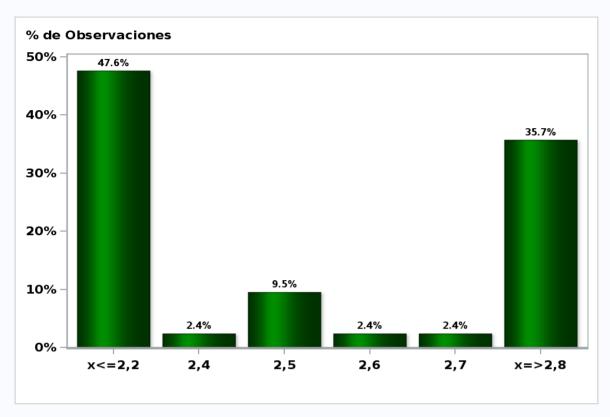

## Monthly Survey On Expectations November 2019 GDP within calendar quarter of the survey

Answers: 51 Median: 0,9%