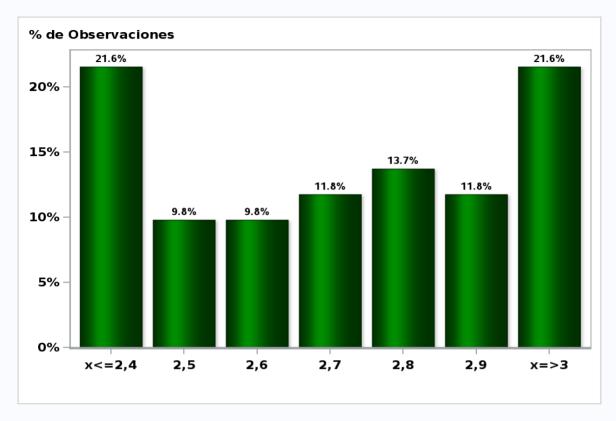

#### Monthly Survey On Expectations November 2019 Inflation in eleven months (12-month change)

Answers: 51 Median: 2,7%