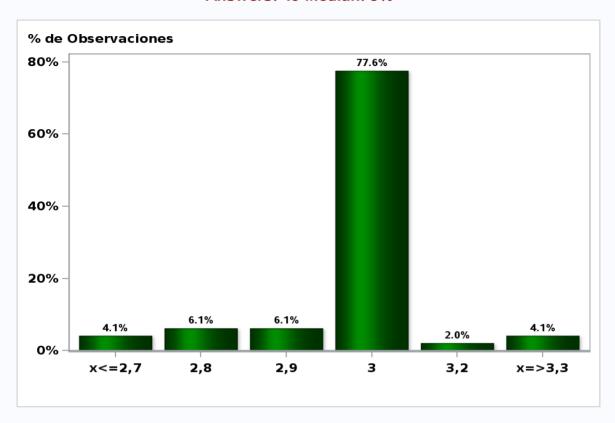

#### Monthly Survey On Expectations November 2019 Inflation in eleven months (12-month change)

Answers: 51 Median: 2,7%