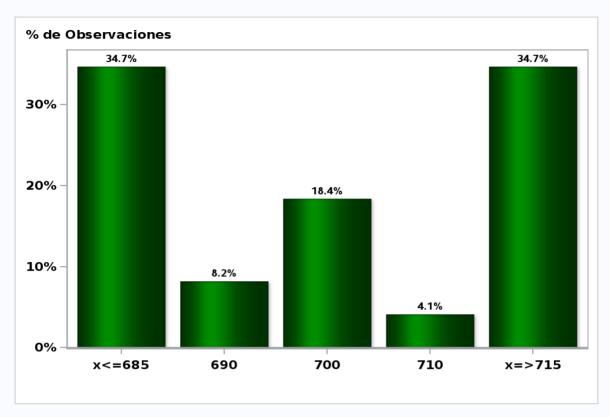

## Monthly Survey On Expectations November 2019 Exchange Rate in eleven months (CH \$ per US\$)

Answers: 50 Median: \$720