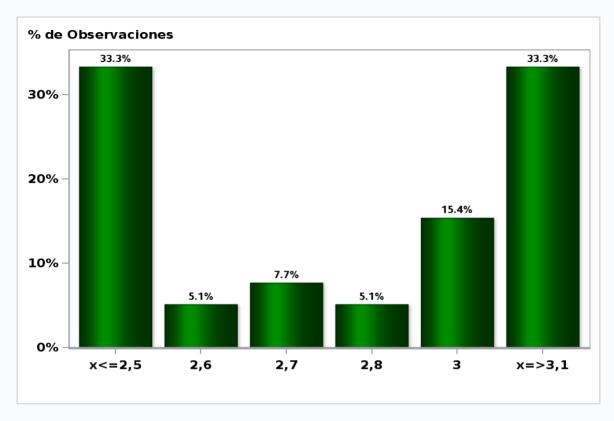

## Monthly Survey On Expectations November 2019 GDP year 2021 (12-month change)

Answers: 48 Median: 2,8%