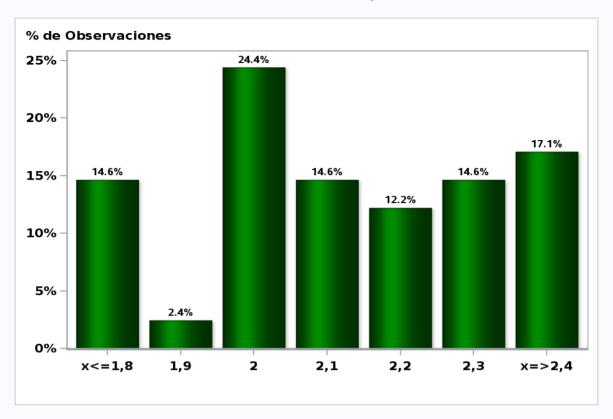

## Monthly Survey On Expectations November 2019 GDP within calendar quarter of the survey

Answers: 51 Median: 0,9%