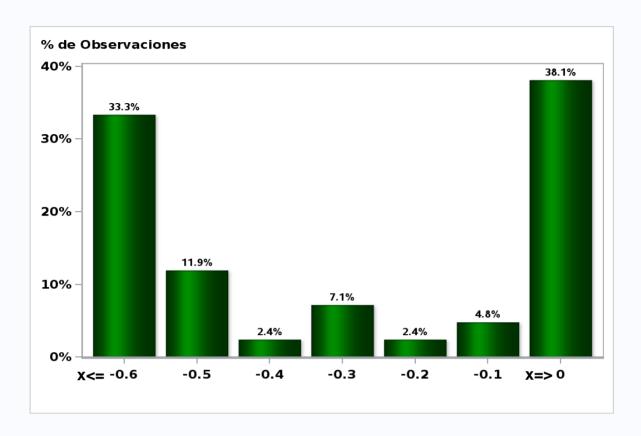

#### Monthly Survey On Expectations November 2019 5-Year BCU in eleven months

Answers: 44 Median: 0,2%