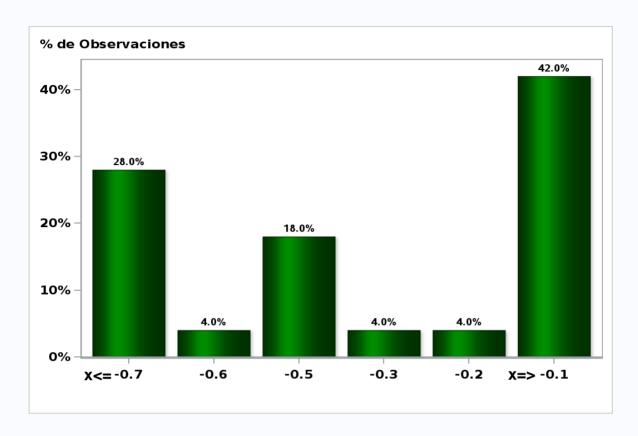

#### Monthly Survey On Expectations November 2019 5-Year BCU In two months

Answers: 44 Median: -0,2%