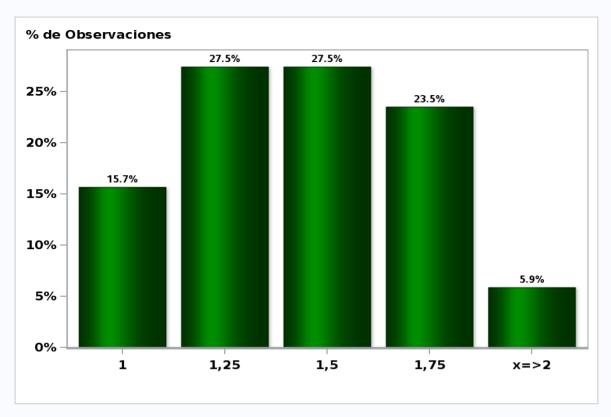

#### Monthly Survey On Expectations November 2019 Monetary Policy rate target in twenty three months

Answers: 50 Median: 2%