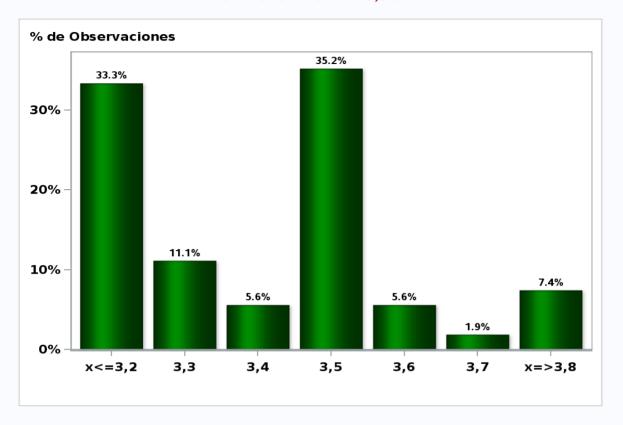

#### Monthly Survey On Expectations March 2019 5-Year BCP in two months Answers: 52 Median: 4%

Click to view summary table

Monthly Survey On Expectations March 2019 5-Year BCP in twenty three months forward Answers: 51 Median: 4,4%

Click to view summary table