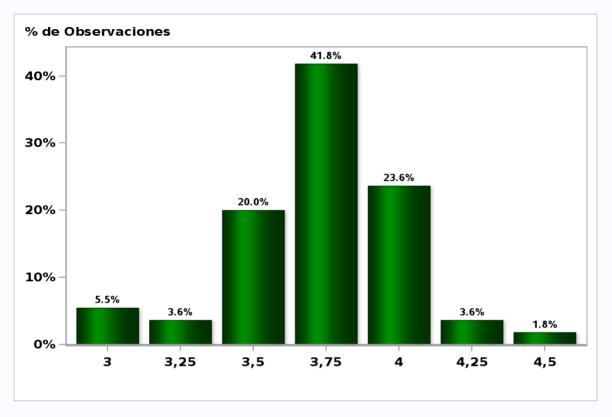

Click to view summary table

Monthly Survey On Expectations March 2019 Monetary Policy rate target in seventeen months Answers: 56 Median: 3,5%

Click to view summary table