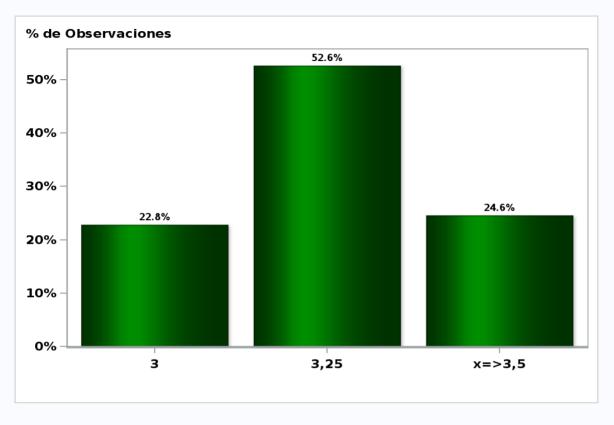

Click to view summary table

Monthly Survey On Expectations March 2019 Monetary Policy rate target in seventeen months Answers: 56 Median: 3,5%

Click to view summary table