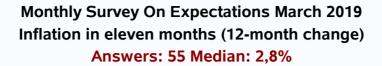

## Monthly Survey On Expectations March 2019 Monetary Policy rate target In five months Answers: 57 Median: 3%

Click to view summary table

Monthly Survey On Expectations March 2019 Monetary Policy rate target in eleven months Answers: 56 Median: 3,25%

Click to view summary table

Monthly Survey On Expectations March 2019 Monetary Policy rate target in seventeen months Answers: 56 Median: 3,5%

Click to view summary table