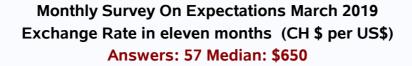

# Monthly Survey On Expectations March 2019 Exchange Rate in twenty three months forward (CH \$ per US\$) Answers: 56 Median: \$650

Click to view summary table