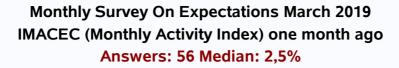

#### **MONTHLY SURVEY ON EXPECTATIONS March 2019** Sent on: 5 March 2019 Deadline for responses: 11 March 2019

| Variable                                    | Median | Decile 1 | Decile 9 | Answers | Graph   |
|---------------------------------------------|--------|----------|----------|---------|---------|
| 1.Inflation (% change)                      |        |          |          |         | · · ·   |
| Current month (monthly change)              | 0.30   | 0.10     | 0.40     | 57      | Graph1  |
| Next month (monthly change)                 | 0.20   | 0.20     | 0.30     | 57      | Graph2  |
| In eleven months (12-month change)          | 2.80   | 2.60     | 3.00     | 55      | Graph3  |
| In twenty three months (12-month change)    | 3.00   | 2.80     | 3.00     | 56      | Graph4  |
| December 2019 (12-month change)             | 2.70   | 2.50     | 2.80     | 57      | Graph5  |
| December 2020 (12-month change)             | 3.00   | 2.80     | 3.00     | 57      | Graph6  |
| 2.Monetary Policy rate target (%) (*)       |        |          |          |         |         |
| Following meeting                           | 3.00   | 3.00     | 3.00     | 57      | Graph7  |
| Second following meeting                    | 3.00   | 3.00     | 3.25     | 57      | Graph8  |
| In five months                              | 3.00   | 3.00     | 3.25     | 57      | Graph9  |
| December 2019                               | 3.25   | 3.00     | 3.50     | 57      | Graph10 |
| In eleven months                            | 3.25   | 3.00     | 3.50     | 56      | Graph11 |
| In seventeen months                         | 3.50   | 3.25     | 3.75     | 56      | Graph12 |
| In twenty three months                      | 3.75   | 3.50     | 4.00     | 55      | Graph13 |
| 3.5-Year BCU (%) (*)                        |        |          |          |         |         |
| In two months                               | 1.20   | 1.10     | 1.30     | 52      | Graph14 |
| In eleven months                            | 1.30   | 1.20     | 1.40     | 51      | Graph15 |
| In twenty three months forward              | 1.50   | 1.20     | 1.70     | 51      | Graph16 |
| 4.5-Year BCP (%) (*)                        |        |          |          |         |         |
| In two months                               | 4.00   | 3.80     | 4.10     | 52      | Graph17 |
| In eleven months                            | 4.20   | 3.90     | 4.40     | 51      | Graph18 |
| In twenty three months forward              | 4.40   | 4.00     | 4.70     | 51      | Graph19 |
| 5.Exchange Rate (CH \$ per US\$ 1) (*)      |        |          |          |         |         |
| In two months                               | 660    | 650      | 670      | 57      | Graph20 |
| In eleven months                            | 650    | 635      | 670      | 57      | Graph21 |
| In twenty three months forward              | 650    | 610      | 680      | 56      | Graph22 |
| 6.IMACEC (Monthly Activity Index)           |        |          |          |         |         |
| One month ago                               | 2.50   | 2.10     | 3.00     | 56      | Graph23 |
| 7.IMACEC No Mining (monthly activity index) |        |          |          |         |         |
| One month ago                               | 3.00   | 2.60     | 3.50     | 42      | Graph24 |
| 8.GDP (12-month change)                     |        |          |          |         |         |
| Within calendar quarter of the survey       | 2.60   | 2.20     | 2.90     | 56      | Graph25 |
| Year 2019                                   | 3.40   | 3.10     | 3.60     | 56      | Graph26 |
| Year 2020                                   | 3.40   | 3.00     | 3.70     | 55      | Graph27 |
| Year 2021                                   | 3.50   | 3.00     | 3.60     | 54      | Graph28 |
| 9.GDP No Mining (12-month change)           |        |          |          |         |         |
| Within calendar quarter of the survey       | 3.10   | 2.70     | 3.40     | 41      | Graph29 |
| Year 2019                                   | 3.60   | 3.10     | 3.80     | 40      | Graph30 |
| Year 2020                                   | 3.50   | 3.00     | 3.80     | 40      | Graph31 |
| Year 2021                                   | 3.50   | 2.90     | 3.80     | 39      | Graph32 |