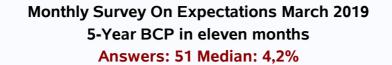

## Monthly Survey On Expectations March 2019 5-Year BCU in eleven months Answers: 51 Median: 1,3%

Click to view summary table