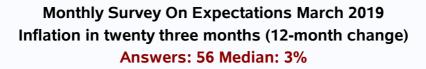

# Monthly Survey On Expectations March 2019 Inflation current month (monthly change) Answers: 57 Median: 0,3%

Click to view summary table

Monthly Survey On Expectations March 2019 Inflation december 2019 (12-month change) Answers: 57 Median: 2,7%