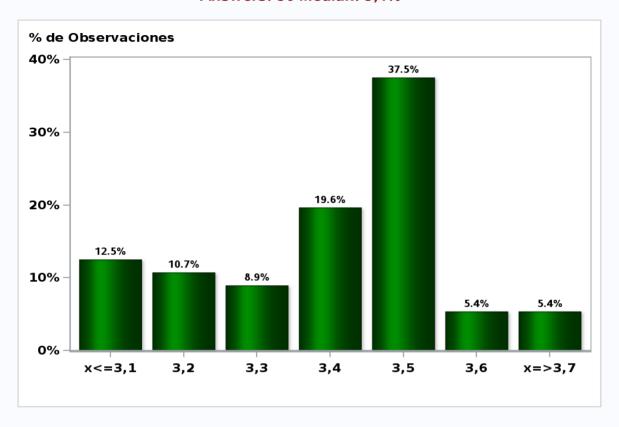

## Monthly Survey On Expectations March 2019 Monetary Policy rate target In five months Answers: 57 Median: 3%

Click to view summary table

Monthly Survey On Expectations March 2019 Monetary Policy rate target in eleven months Answers: 56 Median: 3,25%

Click to view summary table

Monthly Survey On Expectations March 2019 Monetary Policy rate target in seventeen months Answers: 56 Median: 3,5%

Click to view summary table