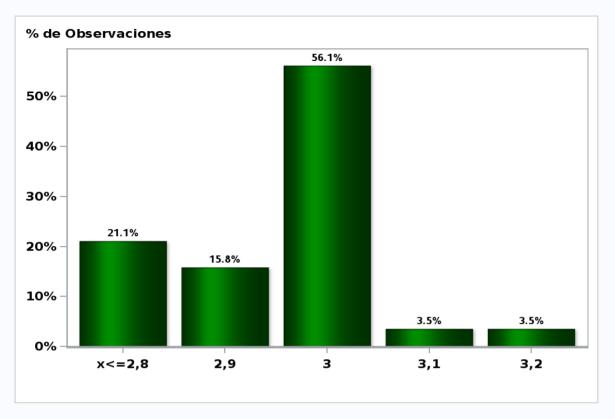

#### **MONTHLY SURVEY ON EXPECTATIONS March 2019** Sent on: 5 March 2019 Deadline for responses: 11 March 2019

| Variable                                    | Median | Decile 1 | Decile 9 | Answers | Graph   |
|---------------------------------------------|--------|----------|----------|---------|---------|
| 1.Inflation (% change)                      |        |          |          |         | · · ·   |
| Current month (monthly change)              | 0.30   | 0.10     | 0.40     | 57      | Graph1  |
| Next month (monthly change)                 | 0.20   | 0.20     | 0.30     | 57      | Graph2  |
| In eleven months (12-month change)          | 2.80   | 2.60     | 3.00     | 55      | Graph3  |
| In twenty three months (12-month change)    | 3.00   | 2.80     | 3.00     | 56      | Graph4  |
| December 2019 (12-month change)             | 2.70   | 2.50     | 2.80     | 57      | Graph5  |
| December 2020 (12-month change)             | 3.00   | 2.80     | 3.00     | 57      | Graph6  |
| 2.Monetary Policy rate target (%) (*)       |        |          |          |         |         |
| Following meeting                           | 3.00   | 3.00     | 3.00     | 57      | Graph7  |
| Second following meeting                    | 3.00   | 3.00     | 3.25     | 57      | Graph8  |
| In five months                              | 3.00   | 3.00     | 3.25     | 57      | Graph9  |
| December 2019                               | 3.25   | 3.00     | 3.50     | 57      | Graph10 |
| In eleven months                            | 3.25   | 3.00     | 3.50     | 56      | Graph11 |
| In seventeen months                         | 3.50   | 3.25     | 3.75     | 56      | Graph12 |
| In twenty three months                      | 3.75   | 3.50     | 4.00     | 55      | Graph13 |
| 3.5-Year BCU (%) (*)                        |        |          |          |         |         |
| In two months                               | 1.20   | 1.10     | 1.30     | 52      | Graph14 |
| In eleven months                            | 1.30   | 1.20     | 1.40     | 51      | Graph15 |
| In twenty three months forward              | 1.50   | 1.20     | 1.70     | 51      | Graph16 |
| 4.5-Year BCP (%) (*)                        |        |          |          |         |         |
| In two months                               | 4.00   | 3.80     | 4.10     | 52      | Graph17 |
| In eleven months                            | 4.20   | 3.90     | 4.40     | 51      | Graph18 |
| In twenty three months forward              | 4.40   | 4.00     | 4.70     | 51      | Graph19 |
| 5.Exchange Rate (CH \$ per US\$ 1) (*)      |        |          |          |         |         |
| In two months                               | 660    | 650      | 670      | 57      | Graph20 |
| In eleven months                            | 650    | 635      | 670      | 57      | Graph21 |
| In twenty three months forward              | 650    | 610      | 680      | 56      | Graph22 |
| 6.IMACEC (Monthly Activity Index)           |        |          |          |         |         |
| One month ago                               | 2.50   | 2.10     | 3.00     | 56      | Graph23 |
| 7.IMACEC No Mining (monthly activity index) |        |          |          |         |         |
| One month ago                               | 3.00   | 2.60     | 3.50     | 42      | Graph24 |
| 8.GDP (12-month change)                     |        |          |          |         |         |
| Within calendar quarter of the survey       | 2.60   | 2.20     | 2.90     | 56      | Graph25 |
| Year 2019                                   | 3.40   | 3.10     | 3.60     | 56      | Graph26 |
| Year 2020                                   | 3.40   | 3.00     | 3.70     | 55      | Graph27 |
| Year 2021                                   | 3.50   | 3.00     | 3.60     | 54      | Graph28 |
| 9.GDP No Mining (12-month change)           |        |          |          |         |         |
| Within calendar quarter of the survey       | 3.10   | 2.70     | 3.40     | 41      | Graph29 |
| Year 2019                                   | 3.60   | 3.10     | 3.80     | 40      | Graph30 |
| Year 2020                                   | 3.50   | 3.00     | 3.80     | 40      | Graph31 |
| Year 2021                                   | 3.50   | 2.90     | 3.80     | 39      | Graph32 |