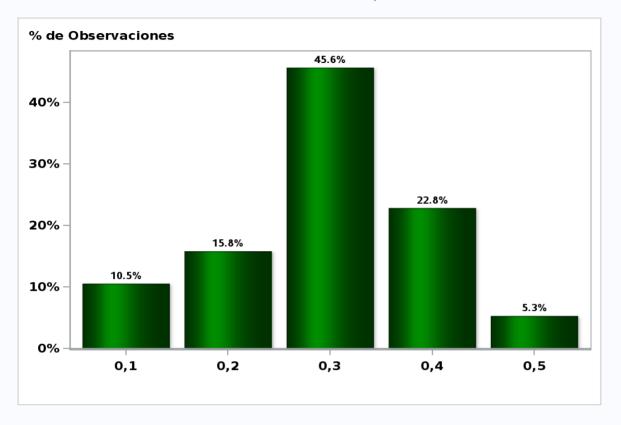

# Monthly Survey On Expectations March 2019 Inflation current month (monthly change) Answers: 57 Median: 0,3%

Click to view summary table

Monthly Survey On Expectations March 2019 Inflation december 2019 (12-month change) Answers: 57 Median: 2,7%