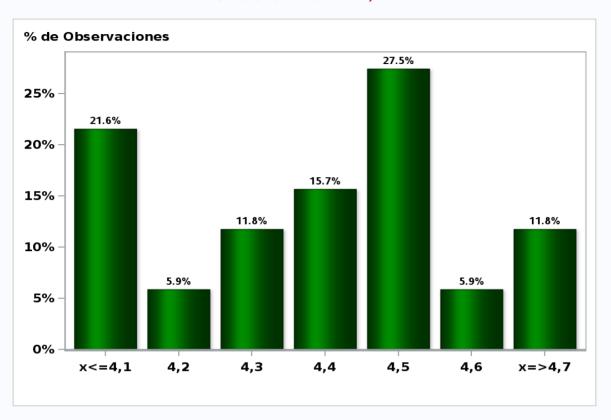

#### Monthly Survey On Expectations March 2019 5-Year BCP in two months Answers: 52 Median: 4%

Click to view summary table

Monthly Survey On Expectations March 2019 5-Year BCP in twenty three months forward Answers: 51 Median: 4,4%