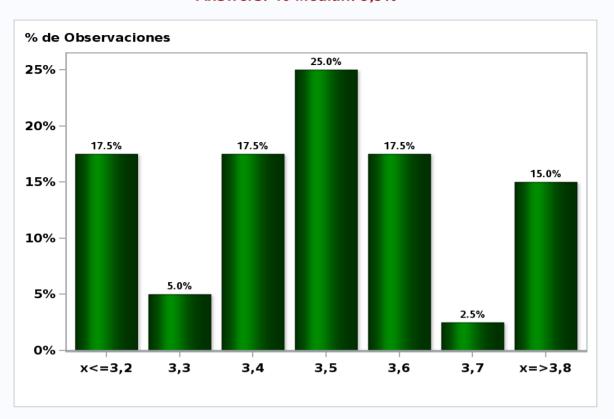

## Monthly Survey On Expectations March 2019 GDP year 2020 (12-month change) Answers: 55 Median: 3,4%

Click to view summary table