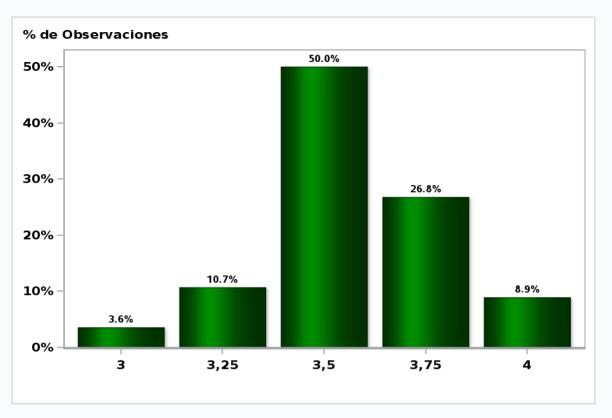

Click to view summary table

Monthly Survey On Expectations March 2019 Monetary Policy rate target in seventeen months Answers: 56 Median: 3,5%

Click to view summary table