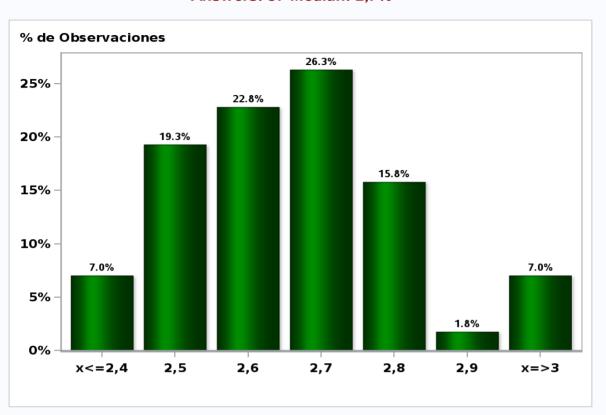

# Monthly Survey On Expectations March 2019 Inflation current month (monthly change) Answers: 57 Median: 0,3%

Click to view summary table

Monthly Survey On Expectations March 2019 Inflation december 2019 (12-month change) Answers: 57 Median: 2,7%