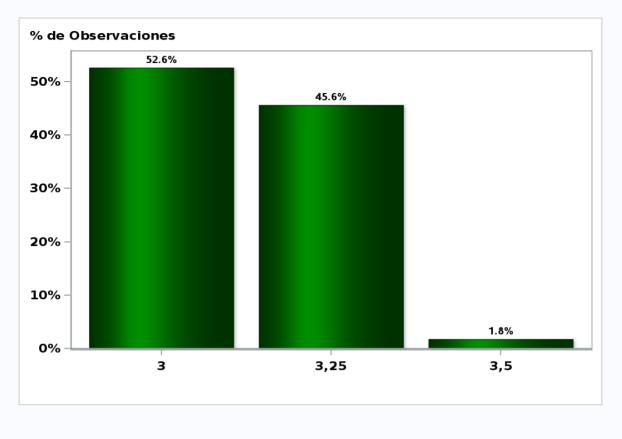

## Monthly Survey On Expectations March 2019 Monetary Policy rate target In five months Answers: 57 Median: 3%

Click to view summary table

Monthly Survey On Expectations March 2019 Monetary Policy rate target in eleven months Answers: 56 Median: 3,25%

Click to view summary table

Monthly Survey On Expectations March 2019 Monetary Policy rate target in seventeen months Answers: 56 Median: 3,5%

Click to view summary table