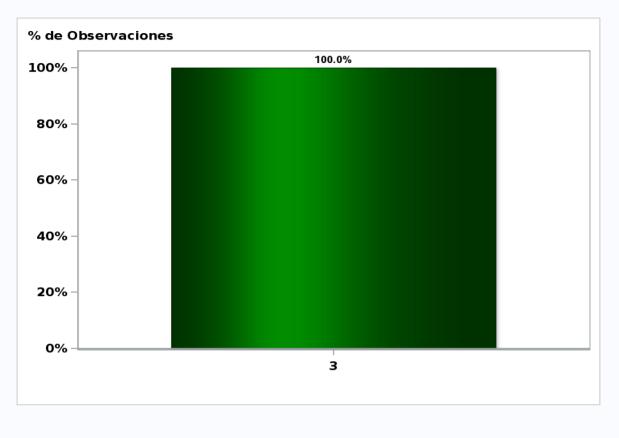

#### **MONTHLY SURVEY ON EXPECTATIONS March 2019** Sent on: 5 March 2019 Deadline for responses: 11 March 2019

| Variable                                    | Median | Decile 1 | Decile 9 | Answers | Graph   |
|---------------------------------------------|--------|----------|----------|---------|---------|
| 1.Inflation (% change)                      |        |          |          |         | · · ·   |
| Current month (monthly change)              | 0.30   | 0.10     | 0.40     | 57      | Graph1  |
| Next month (monthly change)                 | 0.20   | 0.20     | 0.30     | 57      | Graph2  |
| In eleven months (12-month change)          | 2.80   | 2.60     | 3.00     | 55      | Graph3  |
| In twenty three months (12-month change)    | 3.00   | 2.80     | 3.00     | 56      | Graph4  |
| December 2019 (12-month change)             | 2.70   | 2.50     | 2.80     | 57      | Graph5  |
| December 2020 (12-month change)             | 3.00   | 2.80     | 3.00     | 57      | Graph6  |
| 2.Monetary Policy rate target (%) (*)       |        |          |          |         |         |
| Following meeting                           | 3.00   | 3.00     | 3.00     | 57      | Graph7  |
| Second following meeting                    | 3.00   | 3.00     | 3.25     | 57      | Graph8  |
| In five months                              | 3.00   | 3.00     | 3.25     | 57      | Graph9  |
| December 2019                               | 3.25   | 3.00     | 3.50     | 57      | Graph10 |
| In eleven months                            | 3.25   | 3.00     | 3.50     | 56      | Graph11 |
| In seventeen months                         | 3.50   | 3.25     | 3.75     | 56      | Graph12 |
| In twenty three months                      | 3.75   | 3.50     | 4.00     | 55      | Graph13 |
| 3.5-Year BCU (%) (*)                        |        |          |          |         |         |
| In two months                               | 1.20   | 1.10     | 1.30     | 52      | Graph14 |
| In eleven months                            | 1.30   | 1.20     | 1.40     | 51      | Graph15 |
| In twenty three months forward              | 1.50   | 1.20     | 1.70     | 51      | Graph16 |
| 4.5-Year BCP (%) (*)                        |        |          |          |         |         |
| In two months                               | 4.00   | 3.80     | 4.10     | 52      | Graph17 |
| In eleven months                            | 4.20   | 3.90     | 4.40     | 51      | Graph18 |
| In twenty three months forward              | 4.40   | 4.00     | 4.70     | 51      | Graph19 |
| 5.Exchange Rate (CH \$ per US\$ 1) (*)      |        |          |          |         |         |
| In two months                               | 660    | 650      | 670      | 57      | Graph20 |
| In eleven months                            | 650    | 635      | 670      | 57      | Graph21 |
| In twenty three months forward              | 650    | 610      | 680      | 56      | Graph22 |
| 6.IMACEC (Monthly Activity Index)           |        |          |          |         |         |
| One month ago                               | 2.50   | 2.10     | 3.00     | 56      | Graph23 |
| 7.IMACEC No Mining (monthly activity index) |        |          |          |         |         |
| One month ago                               | 3.00   | 2.60     | 3.50     | 42      | Graph24 |
| 8.GDP (12-month change)                     |        |          |          |         |         |
| Within calendar quarter of the survey       | 2.60   | 2.20     | 2.90     | 56      | Graph25 |
| Year 2019                                   | 3.40   | 3.10     | 3.60     | 56      | Graph26 |
| Year 2020                                   | 3.40   | 3.00     | 3.70     | 55      | Graph27 |
| Year 2021                                   | 3.50   | 3.00     | 3.60     | 54      | Graph28 |
| 9.GDP No Mining (12-month change)           |        |          |          |         |         |
| Within calendar quarter of the survey       | 3.10   | 2.70     | 3.40     | 41      | Graph29 |
| Year 2019                                   | 3.60   | 3.10     | 3.80     | 40      | Graph30 |
| Year 2020                                   | 3.50   | 3.00     | 3.80     | 40      | Graph31 |
| Year 2021                                   | 3.50   | 2.90     | 3.80     | 39      | Graph32 |