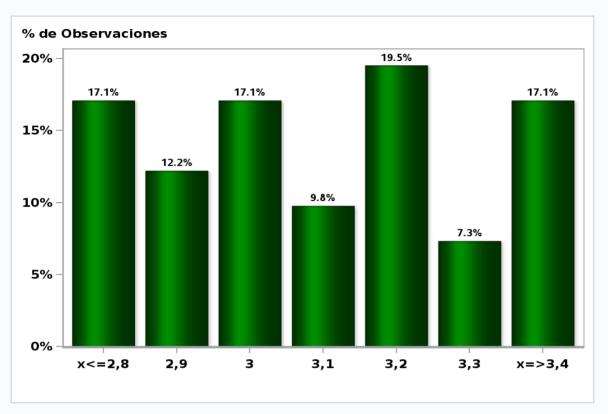

## Monthly Survey On Expectations March 2019 GDP year 2019 (12-month change) Answers: 56 Median: 3,4%

Click to view summary table