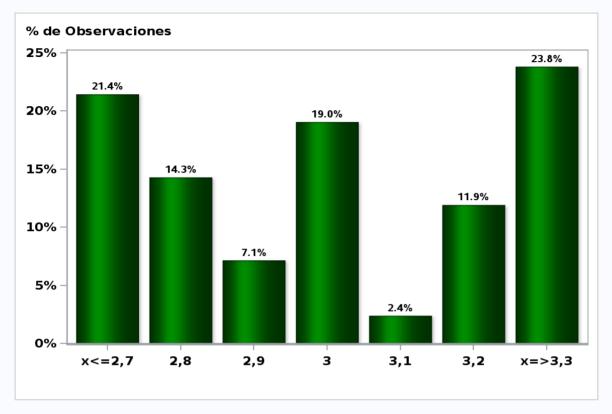

#### **MONTHLY SURVEY ON EXPECTATIONS March 2019** Sent on: 5 March 2019 Deadline for responses: 11 March 2019

| Variable                                    | Median | Decile 1 | Decile 9 | Answers | Graph   |
|---------------------------------------------|--------|----------|----------|---------|---------|
| 1.Inflation (% change)                      |        |          |          |         | · · ·   |
| Current month (monthly change)              | 0.30   | 0.10     | 0.40     | 57      | Graph1  |
| Next month (monthly change)                 | 0.20   | 0.20     | 0.30     | 57      | Graph2  |
| In eleven months (12-month change)          | 2.80   | 2.60     | 3.00     | 55      | Graph3  |
| In twenty three months (12-month change)    | 3.00   | 2.80     | 3.00     | 56      | Graph4  |
| December 2019 (12-month change)             | 2.70   | 2.50     | 2.80     | 57      | Graph5  |
| December 2020 (12-month change)             | 3.00   | 2.80     | 3.00     | 57      | Graph6  |
| 2.Monetary Policy rate target (%) (*)       |        |          |          |         |         |
| Following meeting                           | 3.00   | 3.00     | 3.00     | 57      | Graph7  |
| Second following meeting                    | 3.00   | 3.00     | 3.25     | 57      | Graph8  |
| In five months                              | 3.00   | 3.00     | 3.25     | 57      | Graph9  |
| December 2019                               | 3.25   | 3.00     | 3.50     | 57      | Graph10 |
| In eleven months                            | 3.25   | 3.00     | 3.50     | 56      | Graph11 |
| In seventeen months                         | 3.50   | 3.25     | 3.75     | 56      | Graph12 |
| In twenty three months                      | 3.75   | 3.50     | 4.00     | 55      | Graph13 |
| 3.5-Year BCU (%) (*)                        |        |          |          |         |         |
| In two months                               | 1.20   | 1.10     | 1.30     | 52      | Graph14 |
| In eleven months                            | 1.30   | 1.20     | 1.40     | 51      | Graph15 |
| In twenty three months forward              | 1.50   | 1.20     | 1.70     | 51      | Graph16 |
| 4.5-Year BCP (%) (*)                        |        |          |          |         |         |
| In two months                               | 4.00   | 3.80     | 4.10     | 52      | Graph17 |
| In eleven months                            | 4.20   | 3.90     | 4.40     | 51      | Graph18 |
| In twenty three months forward              | 4.40   | 4.00     | 4.70     | 51      | Graph19 |
| 5.Exchange Rate (CH \$ per US\$ 1) (*)      |        |          |          |         |         |
| In two months                               | 660    | 650      | 670      | 57      | Graph20 |
| In eleven months                            | 650    | 635      | 670      | 57      | Graph21 |
| In twenty three months forward              | 650    | 610      | 680      | 56      | Graph22 |
| 6.IMACEC (Monthly Activity Index)           |        |          |          |         |         |
| One month ago                               | 2.50   | 2.10     | 3.00     | 56      | Graph23 |
| 7.IMACEC No Mining (monthly activity index) |        |          |          |         |         |
| One month ago                               | 3.00   | 2.60     | 3.50     | 42      | Graph24 |
| 8.GDP (12-month change)                     |        |          |          |         |         |
| Within calendar quarter of the survey       | 2.60   | 2.20     | 2.90     | 56      | Graph25 |
| Year 2019                                   | 3.40   | 3.10     | 3.60     | 56      | Graph26 |
| Year 2020                                   | 3.40   | 3.00     | 3.70     | 55      | Graph27 |
| Year 2021                                   | 3.50   | 3.00     | 3.60     | 54      | Graph28 |
| 9.GDP No Mining (12-month change)           |        |          |          |         |         |
| Within calendar quarter of the survey       | 3.10   | 2.70     | 3.40     | 41      | Graph29 |
| Year 2019                                   | 3.60   | 3.10     | 3.80     | 40      | Graph30 |
| Year 2020                                   | 3.50   | 3.00     | 3.80     | 40      | Graph31 |
| Year 2021                                   | 3.50   | 2.90     | 3.80     | 39      | Graph32 |