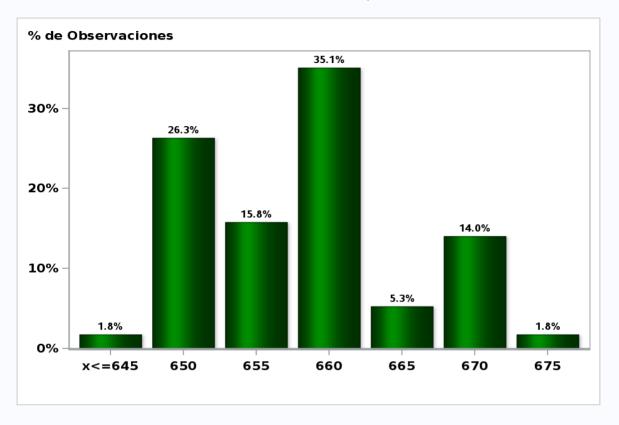

# Monthly Survey On Expectations March 2019 Exchange Rate in two months (CH \$ per US\$) Answers: 57 Median: \$660

Click to view summary table