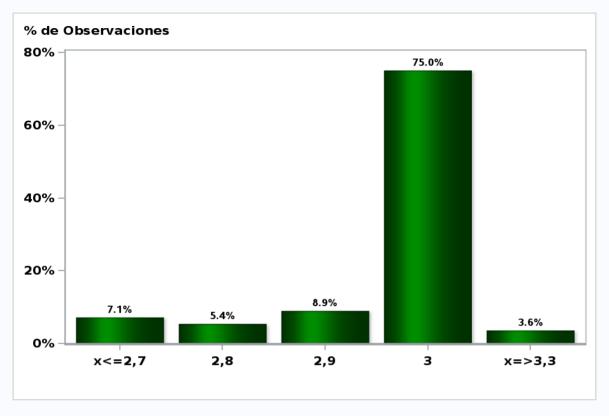

# Monthly Survey On Expectations March 2019 Inflation current month (monthly change) Answers: 57 Median: 0,3%

Click to view summary table

Monthly Survey On Expectations March 2019 Inflation december 2019 (12-month change) Answers: 57 Median: 2,7%