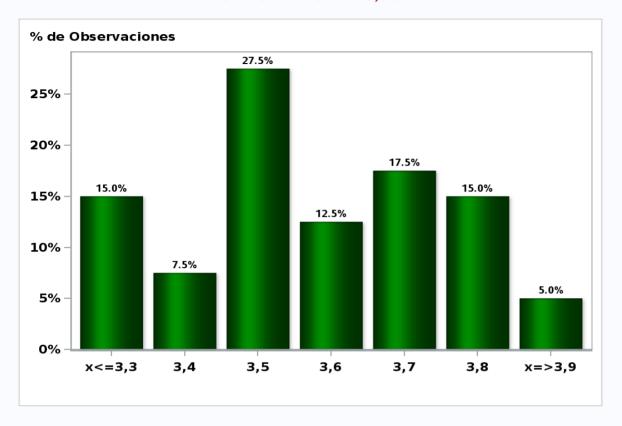

## Monthly Survey On Expectations March 2019 GDP year 2021 (12-month change) Answers: 54 Median: 3,5%

Click to view summary table

Monthly Survey On Expectations March 2019 GDP No Mining within calendar quarter of the survey Answers: 41 Median: 3,1%

Click to view summary table