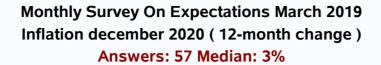

#### **MONTHLY SURVEY ON EXPECTATIONS March 2019** Sent on: 5 March 2019 Deadline for responses: 11 March 2019

| Variable                                    | Median | Decile 1 | Decile 9 | Answers | Graph   |
|---------------------------------------------|--------|----------|----------|---------|---------|
| 1.Inflation (% change)                      |        |          |          |         | · · ·   |
| Current month (monthly change)              | 0.30   | 0.10     | 0.40     | 57      | Graph1  |
| Next month (monthly change)                 | 0.20   | 0.20     | 0.30     | 57      | Graph2  |
| In eleven months (12-month change)          | 2.80   | 2.60     | 3.00     | 55      | Graph3  |
| In twenty three months (12-month change)    | 3.00   | 2.80     | 3.00     | 56      | Graph4  |
| December 2019 (12-month change)             | 2.70   | 2.50     | 2.80     | 57      | Graph5  |
| December 2020 (12-month change)             | 3.00   | 2.80     | 3.00     | 57      | Graph6  |
| 2.Monetary Policy rate target (%) (*)       |        |          |          |         |         |
| Following meeting                           | 3.00   | 3.00     | 3.00     | 57      | Graph7  |
| Second following meeting                    | 3.00   | 3.00     | 3.25     | 57      | Graph8  |
| In five months                              | 3.00   | 3.00     | 3.25     | 57      | Graph9  |
| December 2019                               | 3.25   | 3.00     | 3.50     | 57      | Graph10 |
| In eleven months                            | 3.25   | 3.00     | 3.50     | 56      | Graph11 |
| In seventeen months                         | 3.50   | 3.25     | 3.75     | 56      | Graph12 |
| In twenty three months                      | 3.75   | 3.50     | 4.00     | 55      | Graph13 |
| 3.5-Year BCU (%) (*)                        |        |          |          |         |         |
| In two months                               | 1.20   | 1.10     | 1.30     | 52      | Graph14 |
| In eleven months                            | 1.30   | 1.20     | 1.40     | 51      | Graph15 |
| In twenty three months forward              | 1.50   | 1.20     | 1.70     | 51      | Graph16 |
| 4.5-Year BCP (%) (*)                        |        |          |          |         |         |
| In two months                               | 4.00   | 3.80     | 4.10     | 52      | Graph17 |
| In eleven months                            | 4.20   | 3.90     | 4.40     | 51      | Graph18 |
| In twenty three months forward              | 4.40   | 4.00     | 4.70     | 51      | Graph19 |
| 5.Exchange Rate (CH \$ per US\$ 1) (*)      |        |          |          |         |         |
| In two months                               | 660    | 650      | 670      | 57      | Graph20 |
| In eleven months                            | 650    | 635      | 670      | 57      | Graph21 |
| In twenty three months forward              | 650    | 610      | 680      | 56      | Graph22 |
| 6.IMACEC (Monthly Activity Index)           |        |          |          |         |         |
| One month ago                               | 2.50   | 2.10     | 3.00     | 56      | Graph23 |
| 7.IMACEC No Mining (monthly activity index) |        |          |          |         |         |
| One month ago                               | 3.00   | 2.60     | 3.50     | 42      | Graph24 |
| 8.GDP (12-month change)                     |        |          |          |         |         |
| Within calendar quarter of the survey       | 2.60   | 2.20     | 2.90     | 56      | Graph25 |
| Year 2019                                   | 3.40   | 3.10     | 3.60     | 56      | Graph26 |
| Year 2020                                   | 3.40   | 3.00     | 3.70     | 55      | Graph27 |
| Year 2021                                   | 3.50   | 3.00     | 3.60     | 54      | Graph28 |
| 9.GDP No Mining (12-month change)           |        |          |          |         |         |
| Within calendar quarter of the survey       | 3.10   | 2.70     | 3.40     | 41      | Graph29 |
| Year 2019                                   | 3.60   | 3.10     | 3.80     | 40      | Graph30 |
| Year 2020                                   | 3.50   | 3.00     | 3.80     | 40      | Graph31 |
| Year 2021                                   | 3.50   | 2.90     | 3.80     | 39      | Graph32 |