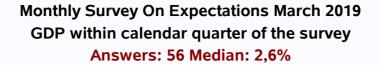

#### **MONTHLY SURVEY ON EXPECTATIONS March 2019** Sent on: 5 March 2019 Deadline for responses: 11 March 2019

| Variable                                    | Median | Decile 1 | Decile 9 | Answers | Graph   |
|---------------------------------------------|--------|----------|----------|---------|---------|
| 1.Inflation (% change)                      |        |          |          |         | · · ·   |
| Current month (monthly change)              | 0.30   | 0.10     | 0.40     | 57      | Graph1  |
| Next month (monthly change)                 | 0.20   | 0.20     | 0.30     | 57      | Graph2  |
| In eleven months (12-month change)          | 2.80   | 2.60     | 3.00     | 55      | Graph3  |
| In twenty three months (12-month change)    | 3.00   | 2.80     | 3.00     | 56      | Graph4  |
| December 2019 (12-month change)             | 2.70   | 2.50     | 2.80     | 57      | Graph5  |
| December 2020 (12-month change)             | 3.00   | 2.80     | 3.00     | 57      | Graph6  |
| 2.Monetary Policy rate target (%) (*)       |        |          |          |         |         |
| Following meeting                           | 3.00   | 3.00     | 3.00     | 57      | Graph7  |
| Second following meeting                    | 3.00   | 3.00     | 3.25     | 57      | Graph8  |
| In five months                              | 3.00   | 3.00     | 3.25     | 57      | Graph9  |
| December 2019                               | 3.25   | 3.00     | 3.50     | 57      | Graph10 |
| In eleven months                            | 3.25   | 3.00     | 3.50     | 56      | Graph11 |
| In seventeen months                         | 3.50   | 3.25     | 3.75     | 56      | Graph12 |
| In twenty three months                      | 3.75   | 3.50     | 4.00     | 55      | Graph13 |
| 3.5-Year BCU (%) (*)                        |        |          |          |         |         |
| In two months                               | 1.20   | 1.10     | 1.30     | 52      | Graph14 |
| In eleven months                            | 1.30   | 1.20     | 1.40     | 51      | Graph15 |
| In twenty three months forward              | 1.50   | 1.20     | 1.70     | 51      | Graph16 |
| 4.5-Year BCP (%) (*)                        |        |          |          |         |         |
| In two months                               | 4.00   | 3.80     | 4.10     | 52      | Graph17 |
| In eleven months                            | 4.20   | 3.90     | 4.40     | 51      | Graph18 |
| In twenty three months forward              | 4.40   | 4.00     | 4.70     | 51      | Graph19 |
| 5.Exchange Rate (CH \$ per US\$ 1) (*)      |        |          |          |         |         |
| In two months                               | 660    | 650      | 670      | 57      | Graph20 |
| In eleven months                            | 650    | 635      | 670      | 57      | Graph21 |
| In twenty three months forward              | 650    | 610      | 680      | 56      | Graph22 |
| 6.IMACEC (Monthly Activity Index)           |        |          |          |         |         |
| One month ago                               | 2.50   | 2.10     | 3.00     | 56      | Graph23 |
| 7.IMACEC No Mining (monthly activity index) |        |          |          |         |         |
| One month ago                               | 3.00   | 2.60     | 3.50     | 42      | Graph24 |
| 8.GDP (12-month change)                     |        |          |          |         |         |
| Within calendar quarter of the survey       | 2.60   | 2.20     | 2.90     | 56      | Graph25 |
| Year 2019                                   | 3.40   | 3.10     | 3.60     | 56      | Graph26 |
| Year 2020                                   | 3.40   | 3.00     | 3.70     | 55      | Graph27 |
| Year 2021                                   | 3.50   | 3.00     | 3.60     | 54      | Graph28 |
| 9.GDP No Mining (12-month change)           |        |          |          |         |         |
| Within calendar quarter of the survey       | 3.10   | 2.70     | 3.40     | 41      | Graph29 |
| Year 2019                                   | 3.60   | 3.10     | 3.80     | 40      | Graph30 |
| Year 2020                                   | 3.50   | 3.00     | 3.80     | 40      | Graph31 |
| Year 2021                                   | 3.50   | 2.90     | 3.80     | 39      | Graph32 |