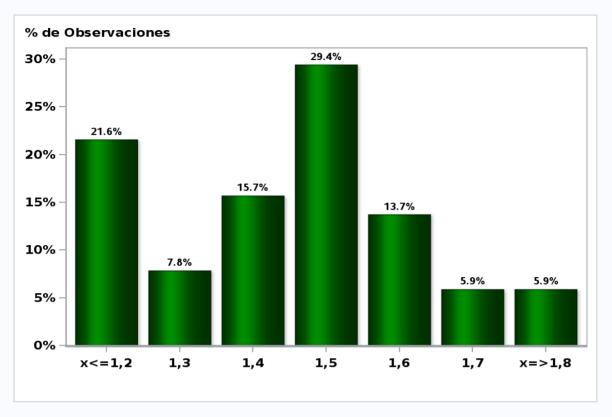

## Monthly Survey On Expectations March 2019 5-Year BCU in eleven months Answers: 51 Median: 1,3%

Click to view summary table