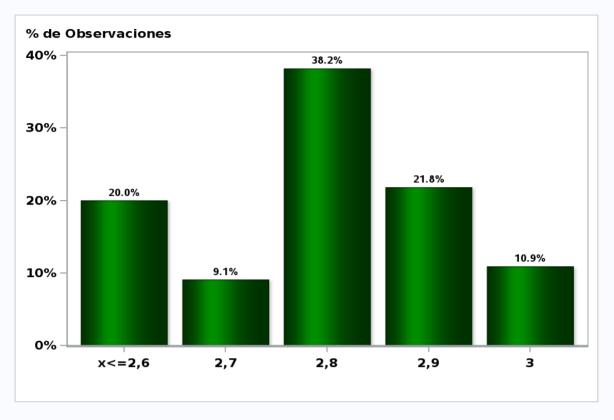

# Monthly Survey On Expectations March 2019 Inflation current month (monthly change) Answers: 57 Median: 0,3%

Click to view summary table

Monthly Survey On Expectations March 2019 Inflation december 2019 (12-month change) Answers: 57 Median: 2,7%