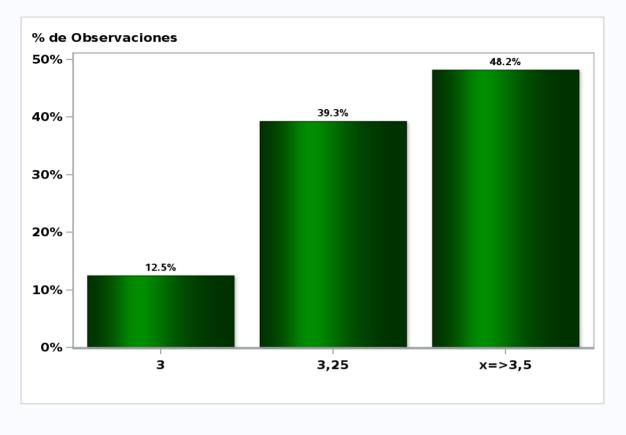

## Monthly Survey On Expectations March 2019 Monetary Policy rate target In five months Answers: 57 Median: 3%

Click to view summary table

Monthly Survey On Expectations March 2019 Monetary Policy rate target in eleven months Answers: 56 Median: 3,25%

Click to view summary table

Monthly Survey On Expectations March 2019 Monetary Policy rate target in seventeen months Answers: 56 Median: 3,5%

Click to view summary table