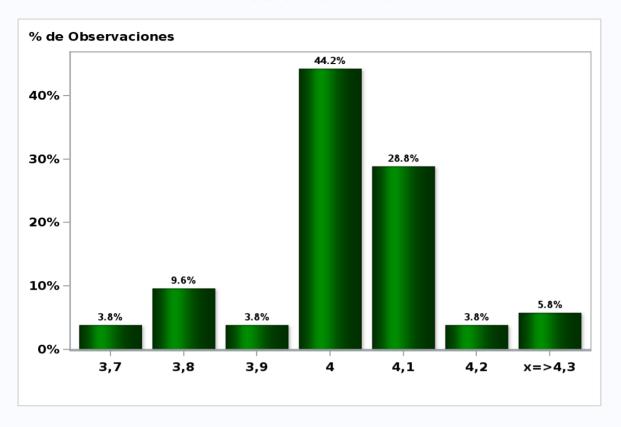

#### Monthly Survey On Expectations March 2019 5-Year BCP in two months Answers: 52 Median: 4%

Click to view summary table

Monthly Survey On Expectations March 2019 5-Year BCP in twenty three months forward Answers: 51 Median: 4,4%