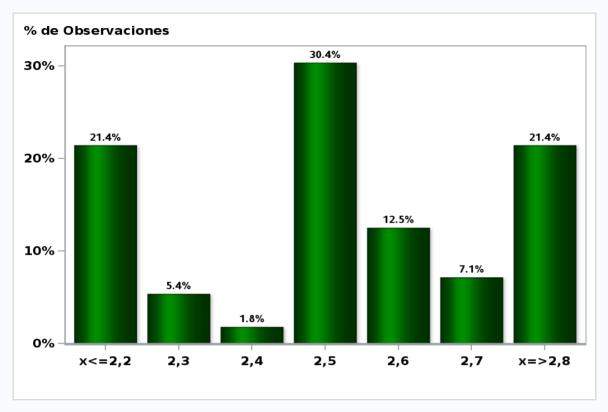

#### **MONTHLY SURVEY ON EXPECTATIONS March 2019** Sent on: 5 March 2019 Deadline for responses: 11 March 2019

| Variable                                    | Median | Decile 1 | Decile 9 | Answers | Graph   |
|---------------------------------------------|--------|----------|----------|---------|---------|
| 1.Inflation (% change)                      |        |          |          |         | · · ·   |
| Current month (monthly change)              | 0.30   | 0.10     | 0.40     | 57      | Graph1  |
| Next month (monthly change)                 | 0.20   | 0.20     | 0.30     | 57      | Graph2  |
| In eleven months (12-month change)          | 2.80   | 2.60     | 3.00     | 55      | Graph3  |
| In twenty three months (12-month change)    | 3.00   | 2.80     | 3.00     | 56      | Graph4  |
| December 2019 (12-month change)             | 2.70   | 2.50     | 2.80     | 57      | Graph5  |
| December 2020 (12-month change)             | 3.00   | 2.80     | 3.00     | 57      | Graph6  |
| 2.Monetary Policy rate target (%) (*)       |        |          |          |         |         |
| Following meeting                           | 3.00   | 3.00     | 3.00     | 57      | Graph7  |
| Second following meeting                    | 3.00   | 3.00     | 3.25     | 57      | Graph8  |
| In five months                              | 3.00   | 3.00     | 3.25     | 57      | Graph9  |
| December 2019                               | 3.25   | 3.00     | 3.50     | 57      | Graph10 |
| In eleven months                            | 3.25   | 3.00     | 3.50     | 56      | Graph11 |
| In seventeen months                         | 3.50   | 3.25     | 3.75     | 56      | Graph12 |
| In twenty three months                      | 3.75   | 3.50     | 4.00     | 55      | Graph13 |
| 3.5-Year BCU (%) (*)                        |        |          |          |         |         |
| In two months                               | 1.20   | 1.10     | 1.30     | 52      | Graph14 |
| In eleven months                            | 1.30   | 1.20     | 1.40     | 51      | Graph15 |
| In twenty three months forward              | 1.50   | 1.20     | 1.70     | 51      | Graph16 |
| 4.5-Year BCP (%) (*)                        |        |          |          |         |         |
| In two months                               | 4.00   | 3.80     | 4.10     | 52      | Graph17 |
| In eleven months                            | 4.20   | 3.90     | 4.40     | 51      | Graph18 |
| In twenty three months forward              | 4.40   | 4.00     | 4.70     | 51      | Graph19 |
| 5.Exchange Rate (CH \$ per US\$ 1) (*)      |        |          |          |         |         |
| In two months                               | 660    | 650      | 670      | 57      | Graph20 |
| In eleven months                            | 650    | 635      | 670      | 57      | Graph21 |
| In twenty three months forward              | 650    | 610      | 680      | 56      | Graph22 |
| 6.IMACEC (Monthly Activity Index)           |        |          |          |         |         |
| One month ago                               | 2.50   | 2.10     | 3.00     | 56      | Graph23 |
| 7.IMACEC No Mining (monthly activity index) |        |          |          |         |         |
| One month ago                               | 3.00   | 2.60     | 3.50     | 42      | Graph24 |
| 8.GDP (12-month change)                     |        |          |          |         |         |
| Within calendar quarter of the survey       | 2.60   | 2.20     | 2.90     | 56      | Graph25 |
| Year 2019                                   | 3.40   | 3.10     | 3.60     | 56      | Graph26 |
| Year 2020                                   | 3.40   | 3.00     | 3.70     | 55      | Graph27 |
| Year 2021                                   | 3.50   | 3.00     | 3.60     | 54      | Graph28 |
| 9.GDP No Mining (12-month change)           |        |          |          |         |         |
| Within calendar quarter of the survey       | 3.10   | 2.70     | 3.40     | 41      | Graph29 |
| Year 2019                                   | 3.60   | 3.10     | 3.80     | 40      | Graph30 |
| Year 2020                                   | 3.50   | 3.00     | 3.80     | 40      | Graph31 |
| Year 2021                                   | 3.50   | 2.90     | 3.80     | 39      | Graph32 |