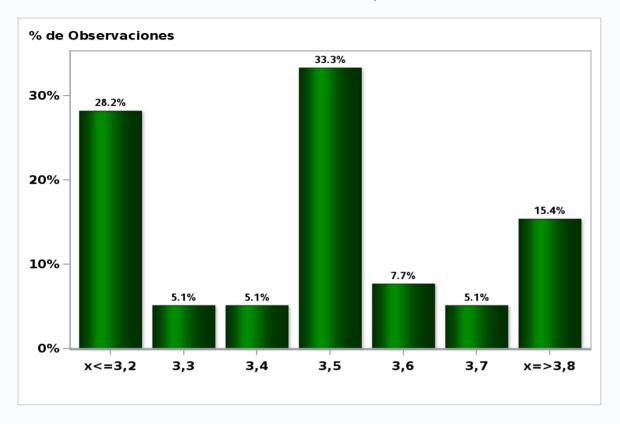

## Monthly Survey On Expectations March 2019 GDP No Mining year 2019 (12-month change) Answers: 40 Median: 3,6%

Click to view summary table

Monthly Survey On Expectations March 2019 GDP No Mining year 2020 (12-month change) Answers: 40 Median: 3,5%

Click to view summary table