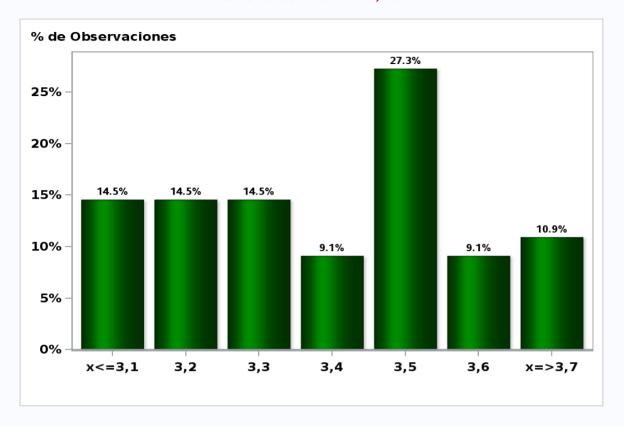

Click to view summary table

Monthly Survey On Expectations March 2019 Monetary Policy rate target in seventeen months Answers: 56 Median: 3,5%

Click to view summary table