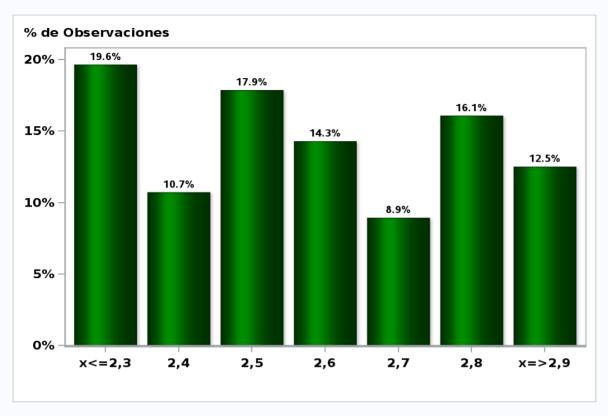

# Monthly Survey On Expectations March 2019 Inflation current month (monthly change) Answers: 57 Median: 0,3%

Click to view summary table

Monthly Survey On Expectations March 2019 Inflation december 2019 (12-month change) Answers: 57 Median: 2,7%