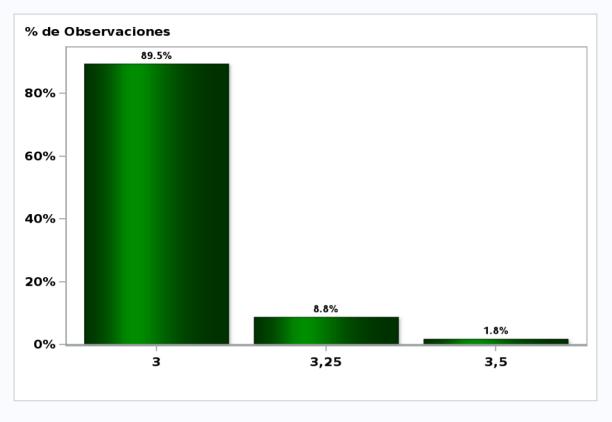

## Monthly Survey On Expectations March 2019 Monetary Policy rate target In five months Answers: 57 Median: 3%

Click to view summary table

Monthly Survey On Expectations March 2019 Monetary Policy rate target in eleven months Answers: 56 Median: 3,25%

Click to view summary table

Monthly Survey On Expectations March 2019 Monetary Policy rate target in seventeen months Answers: 56 Median: 3,5%

Click to view summary table