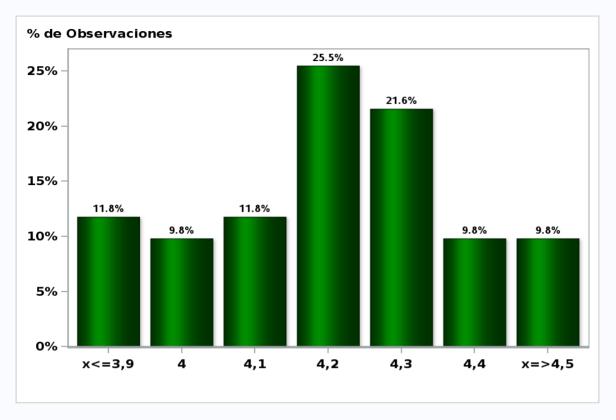

## Monthly Survey On Expectations March 2019 5-Year BCU in eleven months Answers: 51 Median: 1,3%

Click to view summary table