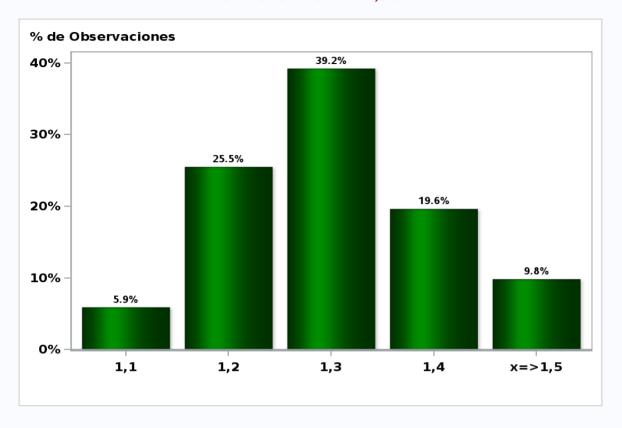

## Monthly Survey On Expectations March 2019 5-Year BCU in eleven months Answers: 51 Median: 1,3%

Click to view summary table