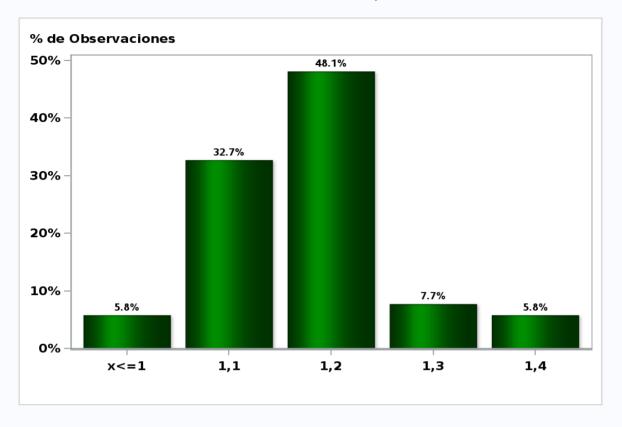

## Monthly Survey On Expectations March 2019 5-Year BCU In two months Answers: 52 Median: 1,2%

Click to view summary table