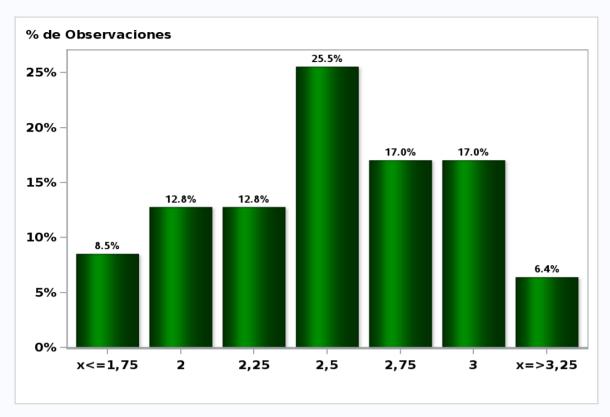

## Monthly Survey On Expectations August 2019 Inflation in twenty three months (12-month change)

Answers: 46 Median: 3%