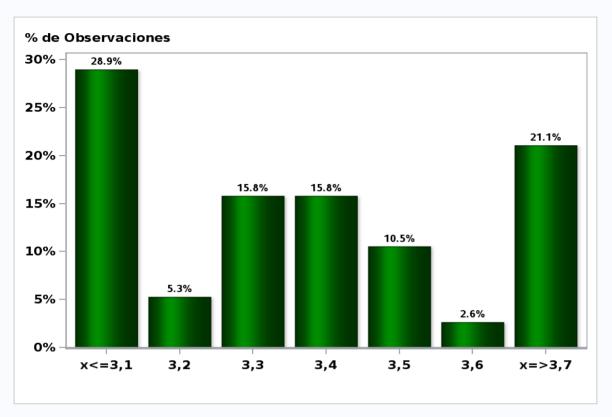

## Monthly Survey On Expectations August 2019 GDP within calendar quarter of the survey

Answers: 46 Median: 3,3%