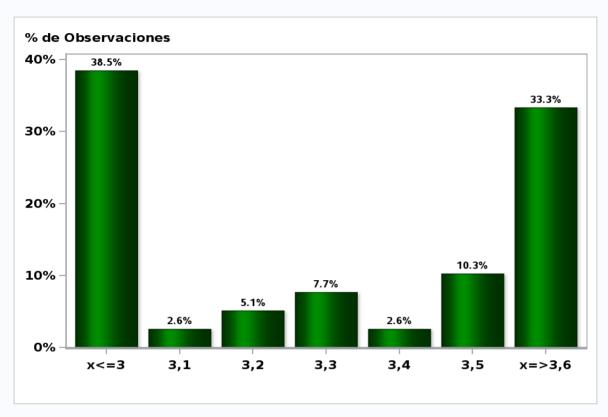

## Monthly Survey On Expectations August 2019 Inflation december 2019 (12-month change)

Answers: 46 Median: 2,8%