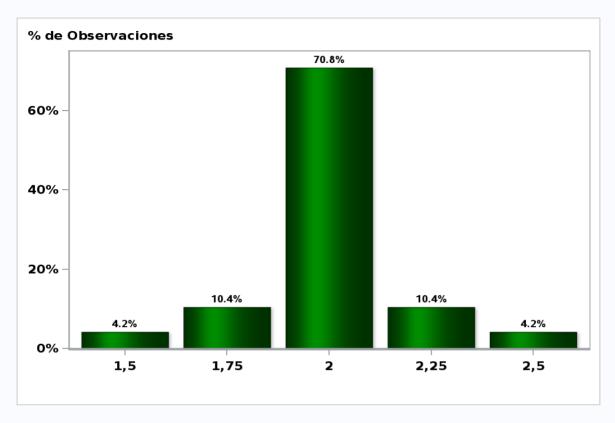

## Monthly Survey On Expectations August 2019 Monetary Policy rate target following meeting

Answers: 48 Median: 2,25%