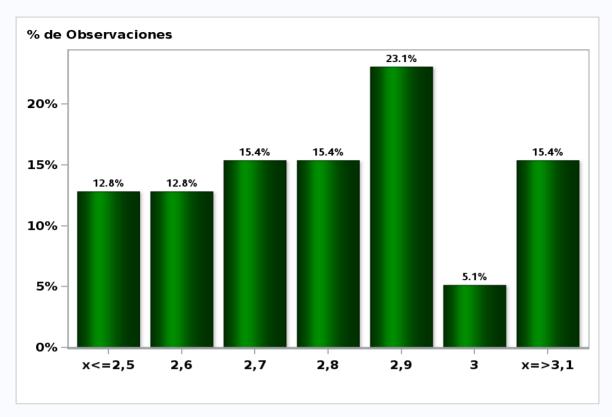

## Monthly Survey On Expectations August 2019 Inflation in eleven months (12-month change)

Answers: 47 Median: 2,8%