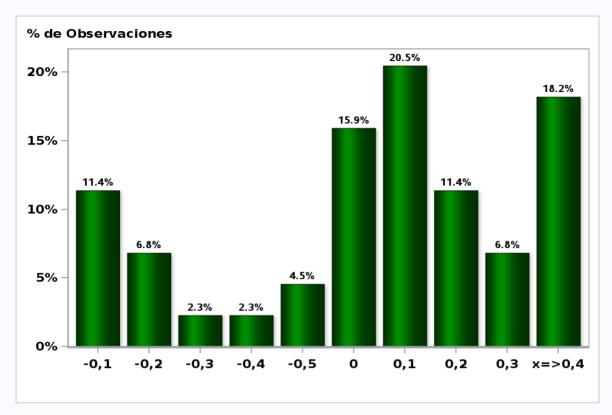

## Monthly Survey On Expectations August 2019 Inflation next month (monthly change)

Answers: 48 Median: 0,4%