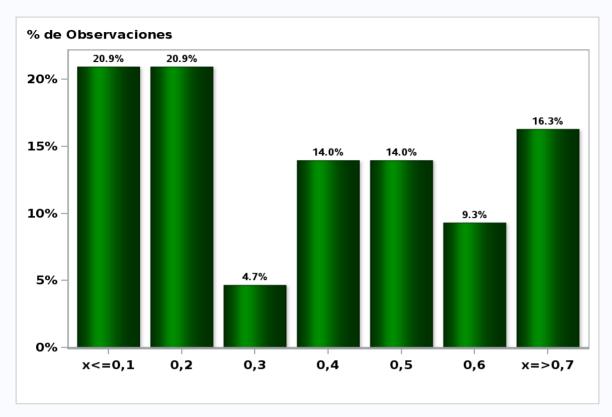

### Monthly Survey On Expectations August 2019 5-Year BCU In two months

Answers: 44 Median: 0,1%