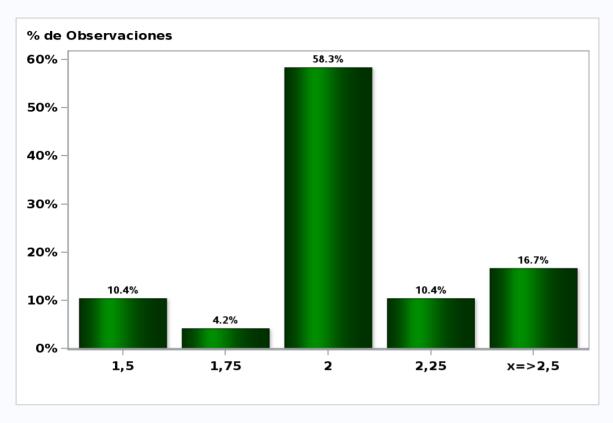

## **Monthly Survey On Expectations August 2019 Monetary Policy rate target in seventeen months**

Answers: 47 Median: 2,25%