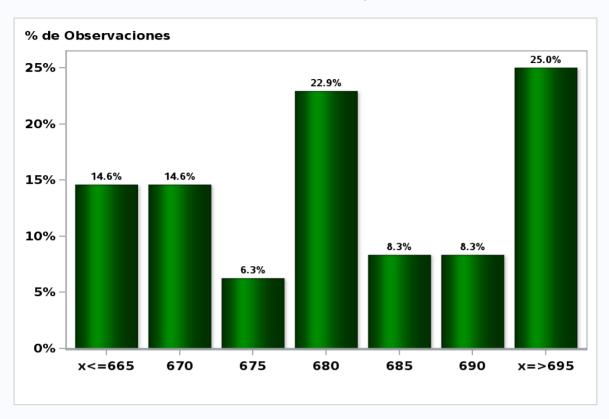

### Monthly Survey On Expectations August 2019 Exchange Rate in eleven months (CH \$ per US\$)

Answers: 48 Median: \$680