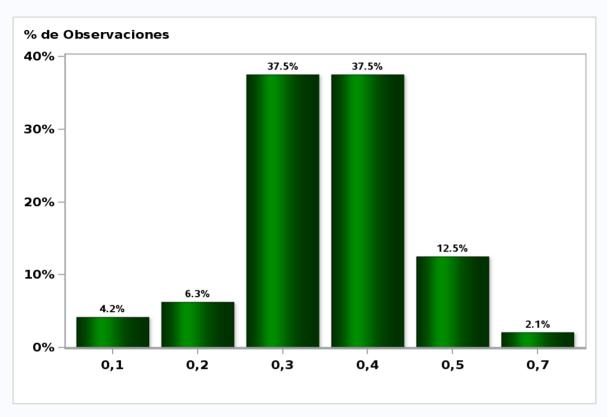

## Monthly Survey On Expectations August 2019 Inflation next month (monthly change)

Answers: 48 Median: 0,4%