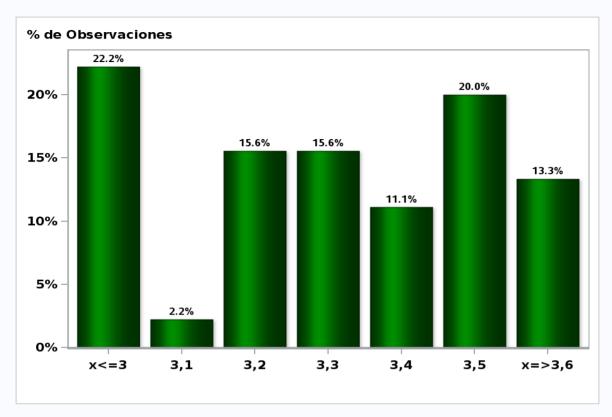

## Monthly Survey On Expectations August 2019 Monetary Policy rate target in twenty three months

Answers: 47 Median: 2,5%