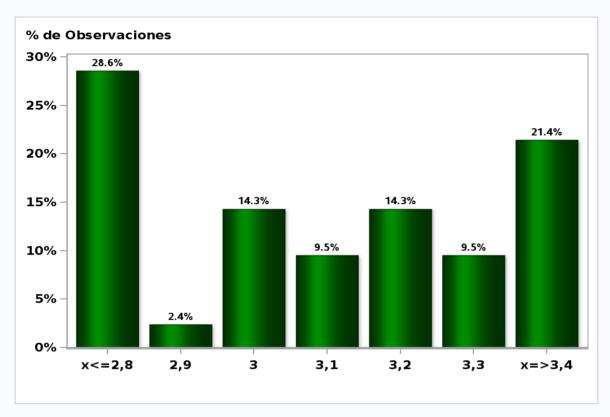

## Monthly Survey On Expectations August 2019 Inflation december 2020 (12-month change)

Answers: 47 Median: 3%