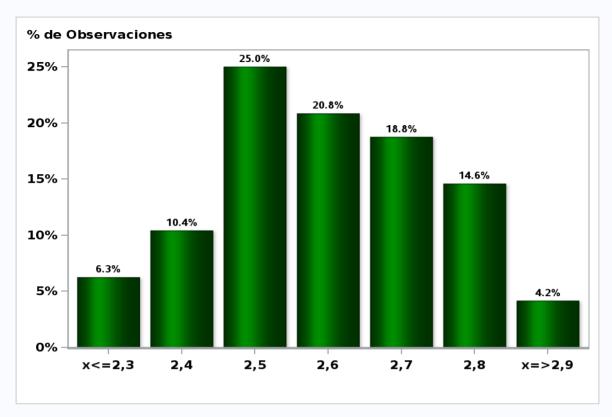

## Monthly Survey On Expectations August 2019 Inflation in eleven months (12-month change)

Answers: 47 Median: 2,8%