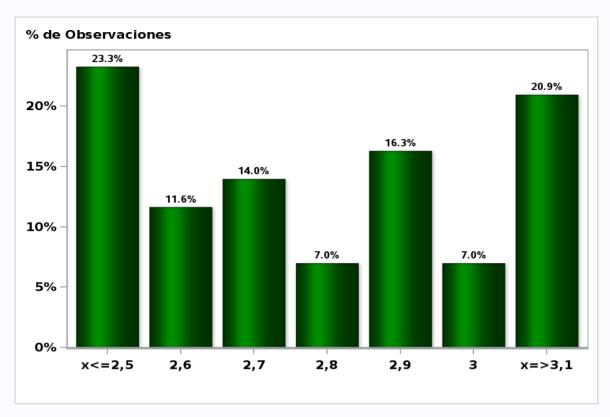

## Monthly Survey On Expectations August 2019 Inflation in eleven months (12-month change)

Answers: 47 Median: 2,8%