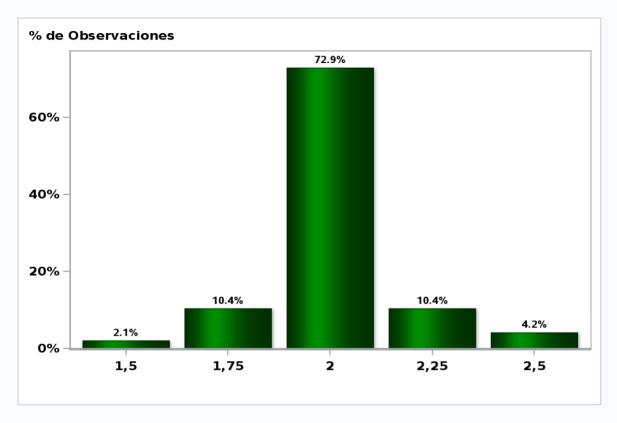

## Monthly Survey On Expectations August 2019 Monetary Policy rate target second following meeting

Answers: 48 Median: 2%