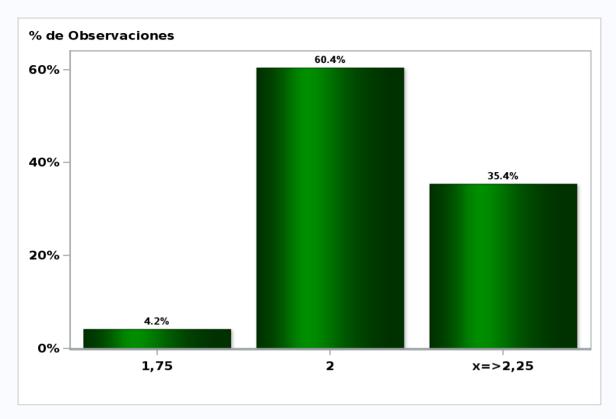

## Monthly Survey On Expectations August 2019 Monetary Policy rate target In five months

Answers: 48 Median: 2%