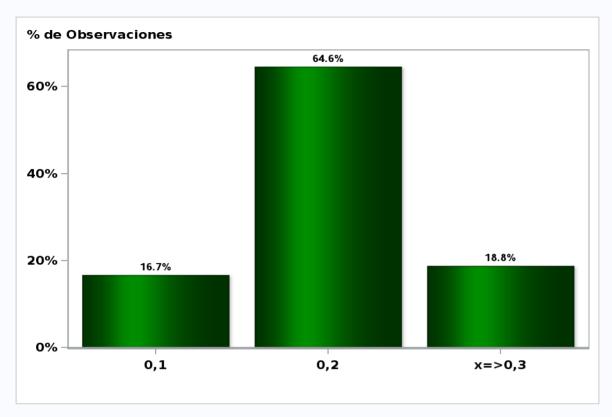

## Monthly Survey On Expectations August 2019 Inflation current month (monthly change)

Answers: 48 Median: 0,2%