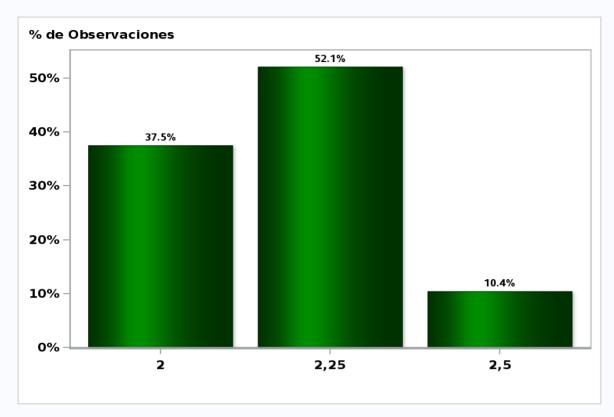

## Monthly Survey On Expectations August 2019 Monetary Policy rate target following meeting

Answers: 48 Median: 2,25%