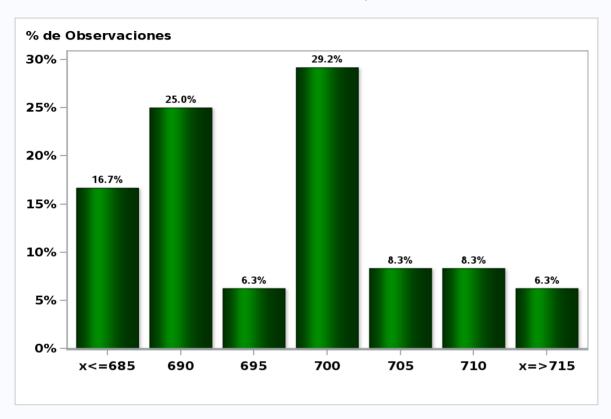

## Monthly Survey On Expectations August 2019 Exchange Rate in two months (CH \$ per US\$)

Answers: 48 Median: \$700