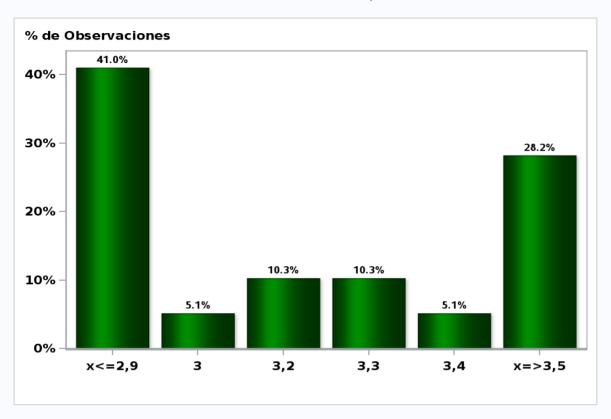

#### Monthly Survey On Expectations August 2019 GDP year 2020 (12-month change)

Answers: 47 Median: 3,1%