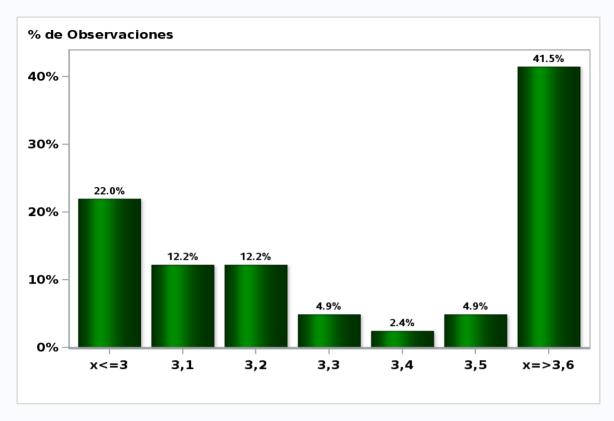

## Monthly Survey On Expectations August 2019 Monetary Policy rate target in twenty three months

Answers: 47 Median: 2,5%