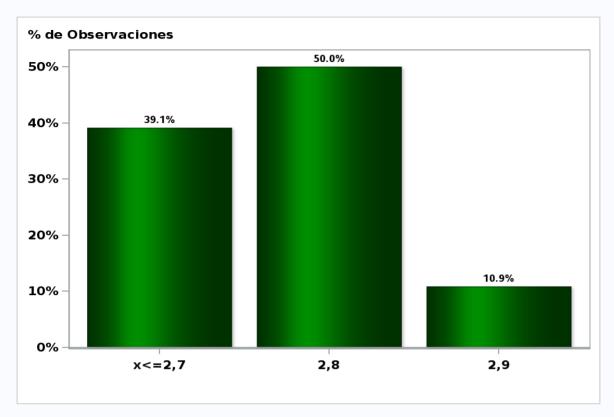

## Monthly Survey On Expectations August 2019 Inflation december 2019 (12-month change)

Answers: 46 Median: 2,8%