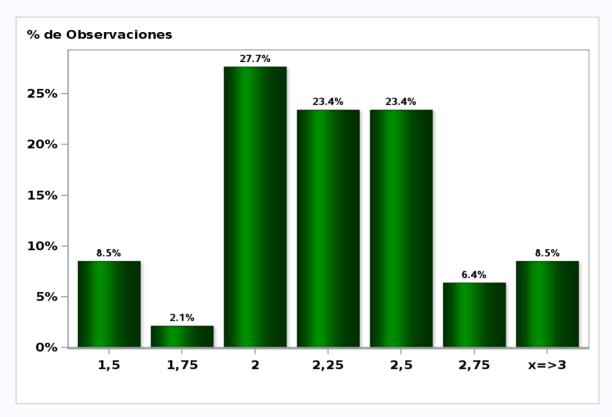

## Monthly Survey On Expectations August 2019 GDP within calendar quarter of the survey

Answers: 46 Median: 3,3%