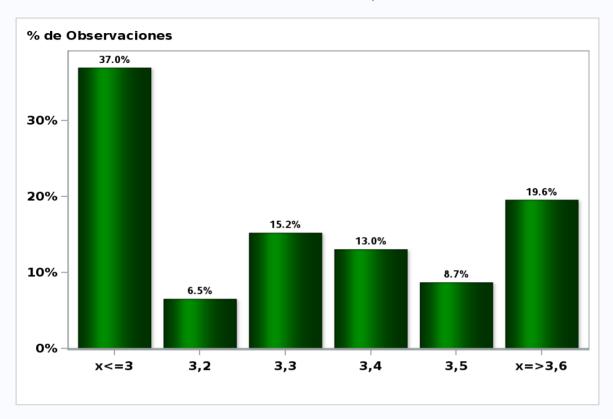

## Monthly Survey On Expectations August 2019 Inflation december 2019 (12-month change)

Answers: 46 Median: 2,8%