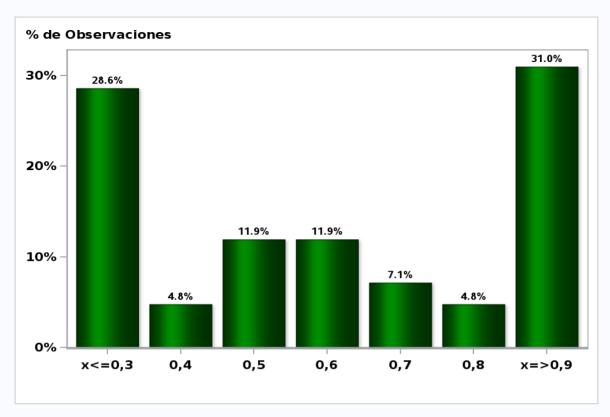

## Monthly Survey On Expectations August 2019 GDP within calendar quarter of the survey

Answers: 46 Median: 3,3%