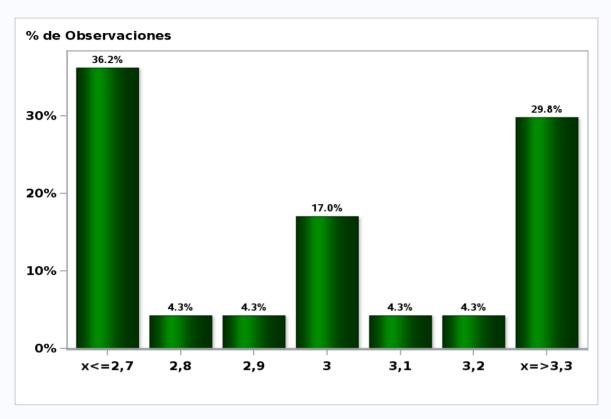

#### Monthly Survey On Expectations August 2019 GDP year 2019 (12-month change)

Answers: 48 Median: 2,6%