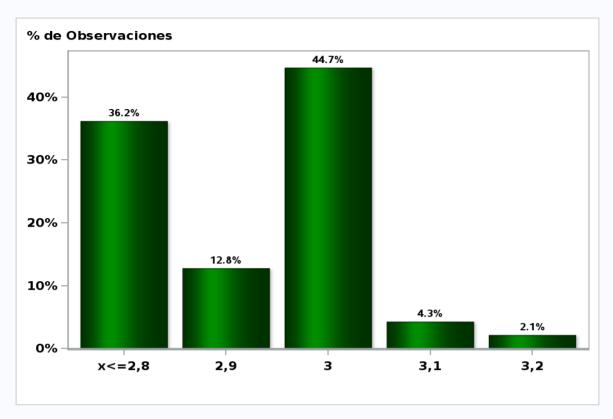

## Monthly Survey On Expectations August 2019 Inflation in twenty three months (12-month change)

Answers: 46 Median: 3%