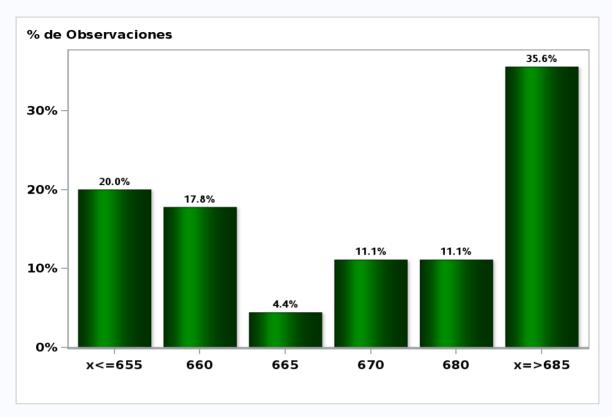

## Monthly Survey On Expectations August 2019 Exchange Rate in two months (CH \$ per US\$)

Answers: 48 Median: \$700