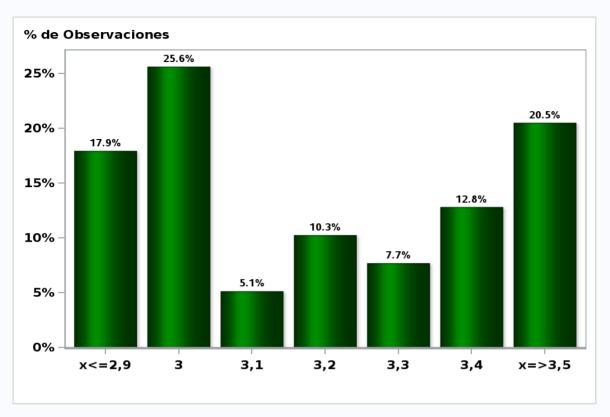

## Monthly Survey On Expectations August 2019 IMACEC (Monthly Activity Index) one month ago

Answers: 47 Median: 3%