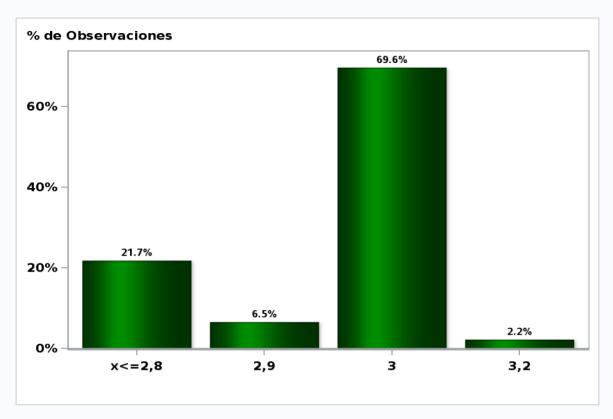

## Monthly Survey On Expectations August 2019 Inflation in eleven months (12-month change)

Answers: 47 Median: 2,8%