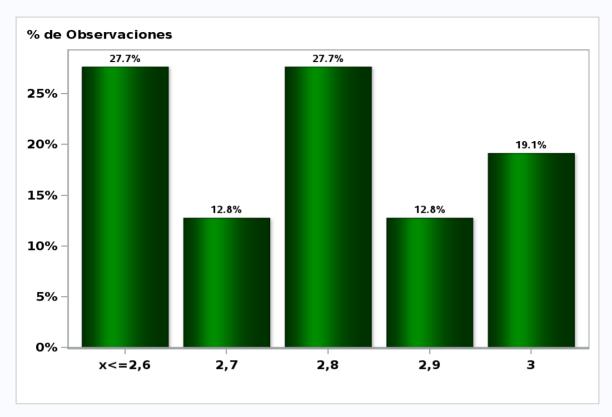

## Monthly Survey On Expectations August 2019 Inflation december 2019 (12-month change)

Answers: 46 Median: 2,8%