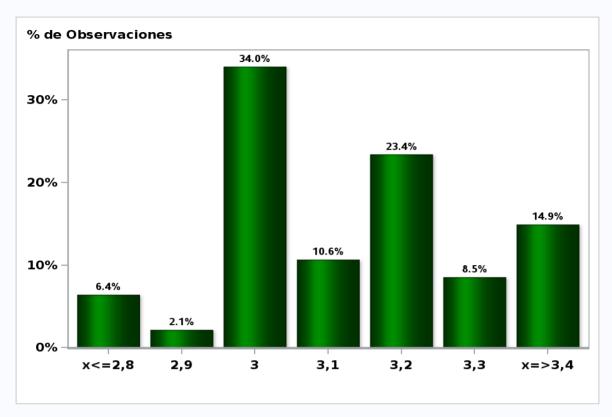

## Monthly Survey On Expectations August 2019 Monetary Policy rate target december 2019

Answers: 48 Median: 2%