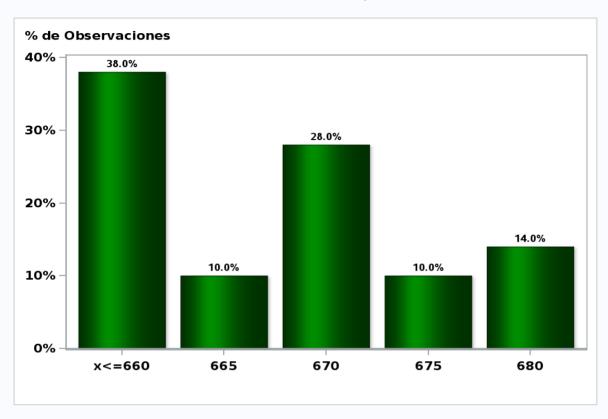

# Monthly Survey On Expectations December 2018 Exchange Rate in eleven months (CH \$ per US\$)

Answers: 50 Median: \$660