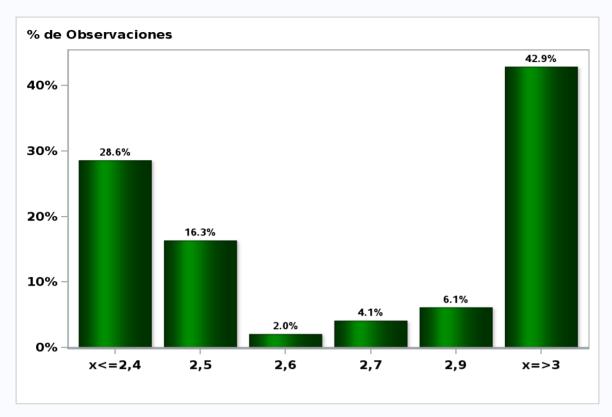

# Monthly Survey On Expectations December 2018 Inflation december 2019 ( 12-month change )

Answers: 50 Median: 2,9%