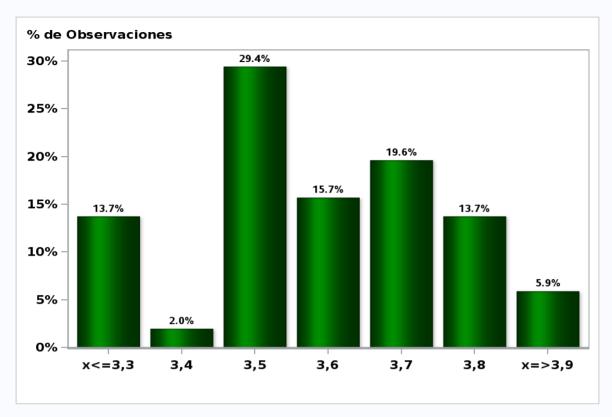

# Monthly Survey On Expectations December 2018 GDP year 2019 (12-month change)

Answers: 51 Median: 3,6%