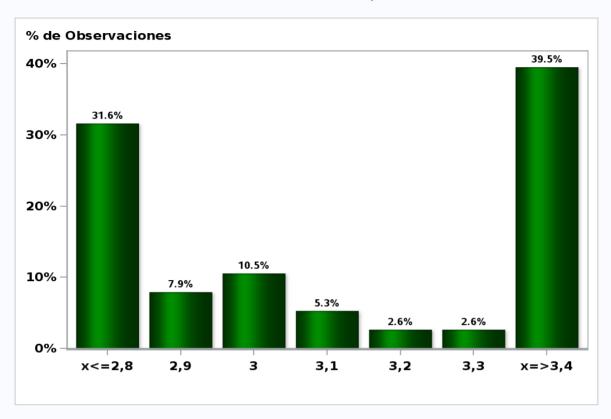

# Monthly Survey On Expectations December 2018 Inflation in twenty three months (12-month change)

Answers: 49 Median: 3%