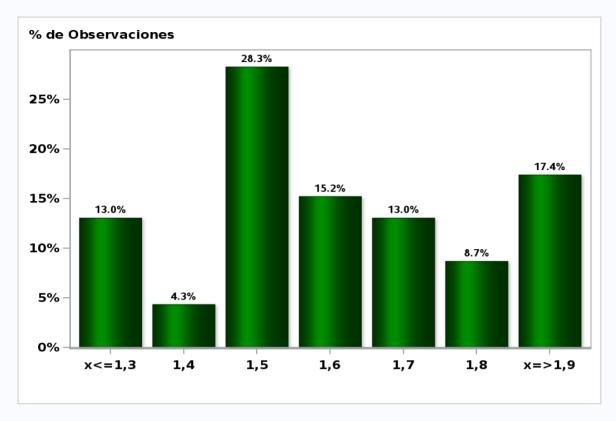

## Monthly Survey On Expectations December 2018 5-Year BCU in twenty three months forward

Answers: 46 Median: 1,6%