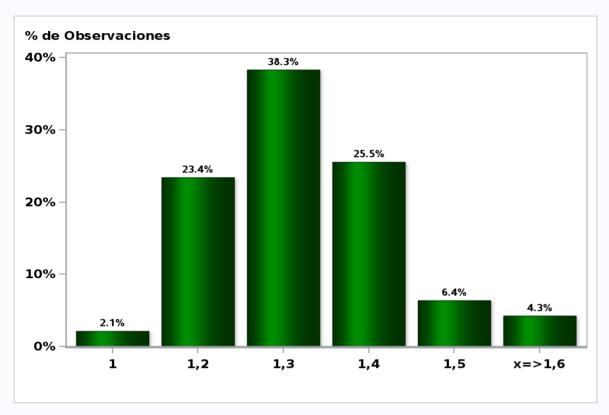

## Monthly Survey On Expectations December 2018 5-Year BCU In two months

Answers: 47 Median: 1,3%