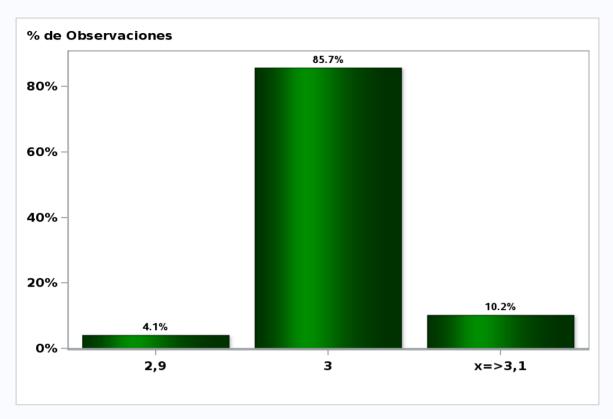

# Monthly Survey On Expectations December 2018 Monetary Policy rate target second following meeting

Answers: 51 Median: 3%