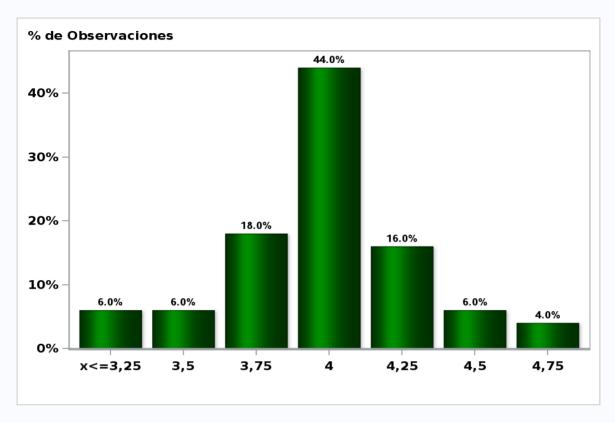

# Monthly Survey On Expectations December 2018 GDP year 2018 (12-month change)

Answers: 51 Median: 4%