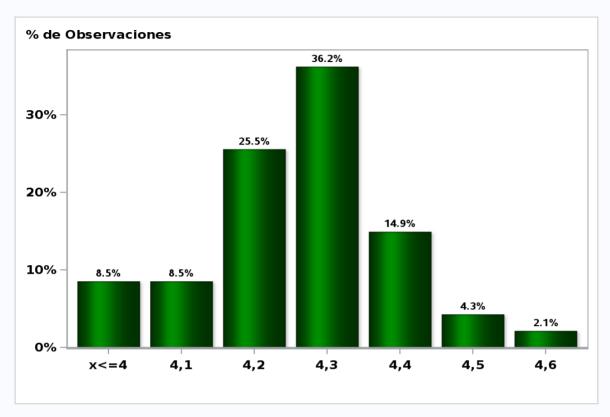

# Monthly Survey On Expectations December 2018 GDP year 2018 (12-month change)

Answers: 51 Median: 4%