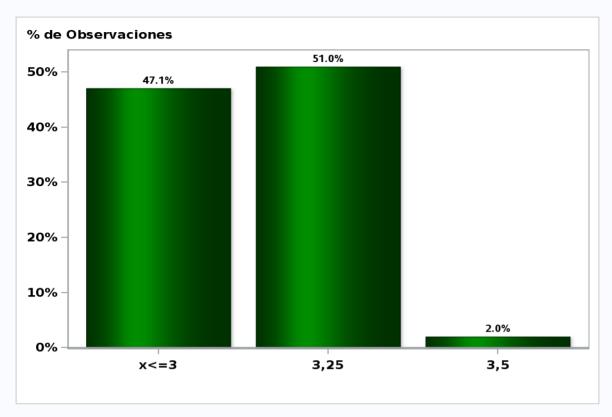

# Monthly Survey On Expectations December 2018 Monetary Policy rate target following meeting

Answers: 51 Median: 3%