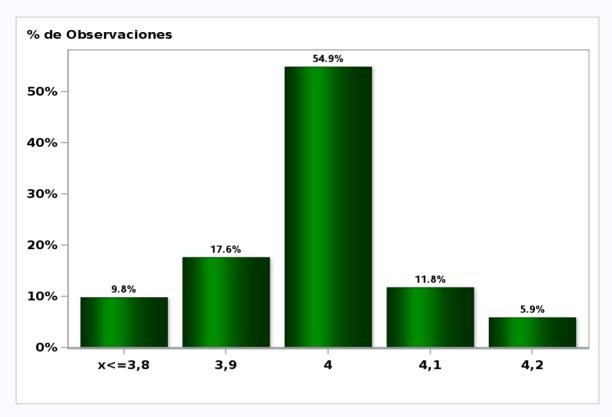

# Monthly Survey On Expectations December 2018 GDP year 2018 (12-month change)

Answers: 51 Median: 4%