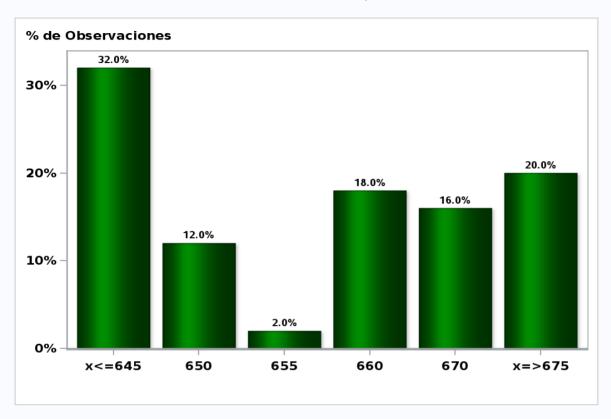

## Monthly Survey On Expectations December 2018 Exchange Rate in two months (CH \$ per US\$)

Answers: 50 Median: \$670