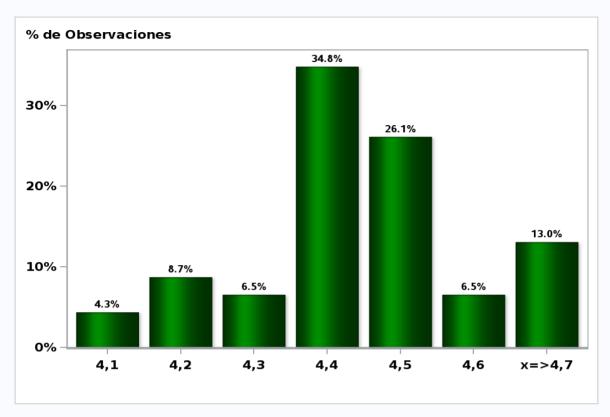

## Monthly Survey On Expectations December 2018 5-Year BCP in eleven months

Answers: 46 Median: 4,4%