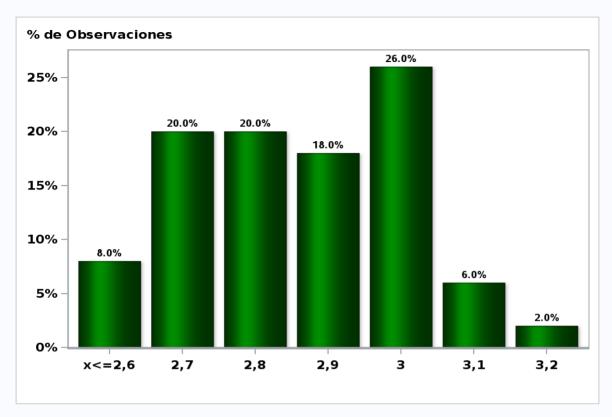

#### Monthly Survey On Expectations December 2018 Inflation in eleven months (12-month change)

Answers: 50 Median: 2,9%