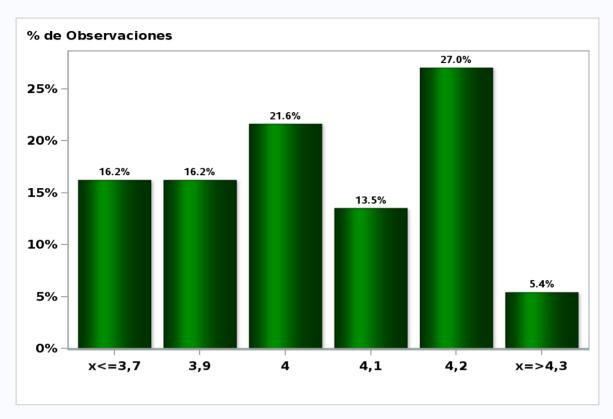

## Monthly Survey On Expectations December 2018 Monetary Policy rate target december 2019

Answers: 51 Median: 3,5%