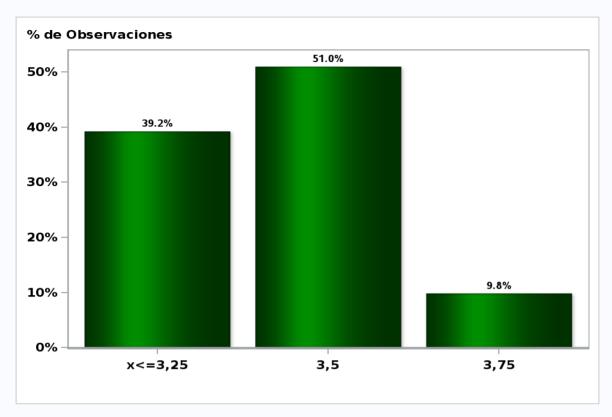

## Monthly Survey On Expectations December 2018 Monetary Policy rate target december 2019

Answers: 51 Median: 3,5%