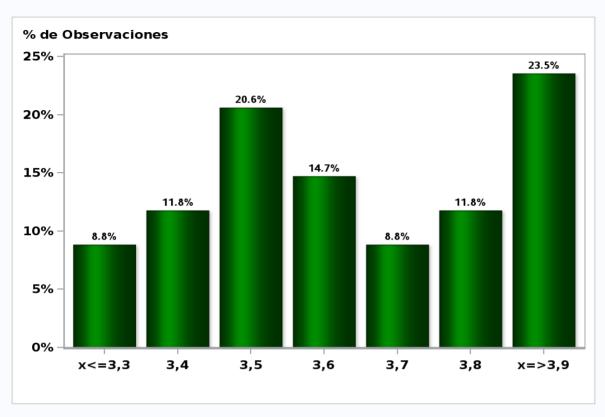

# Monthly Survey On Expectations December 2018 Exchange Rate in eleven months (CH \$ per US\$)

Answers: 50 Median: \$660