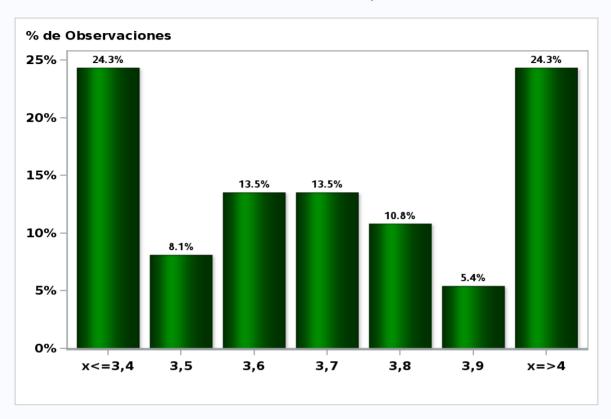

#### Monthly Survey On Expectations December 2018 Inflation in eleven months (12-month change)

Answers: 50 Median: 2,9%