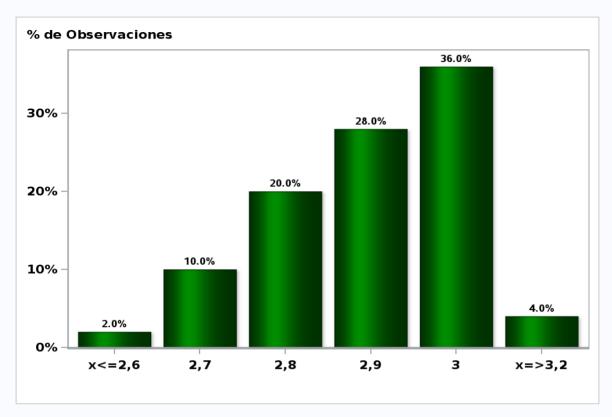

# Monthly Survey On Expectations December 2018 Inflation december 2019 ( 12-month change )

Answers: 50 Median: 2,9%