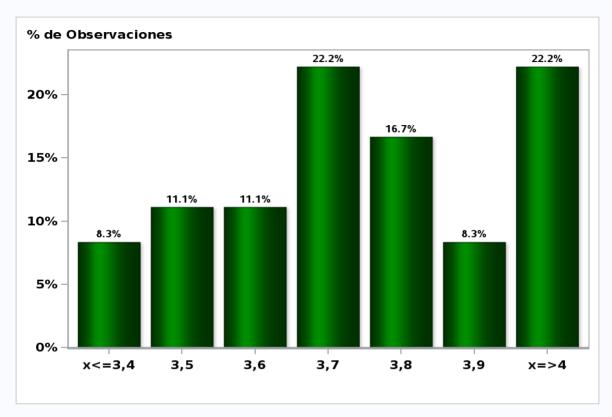

# Monthly Survey On Expectations December 2018 Inflation december 2019 ( 12-month change )

Answers: 50 Median: 2,9%