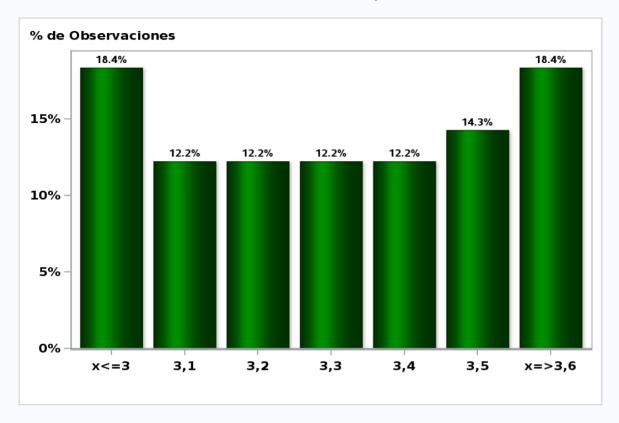

# Monthly Survey On Expectations December 2018 GDP within calendar quarter of the survey

Answers: 49 Median: 3,3%