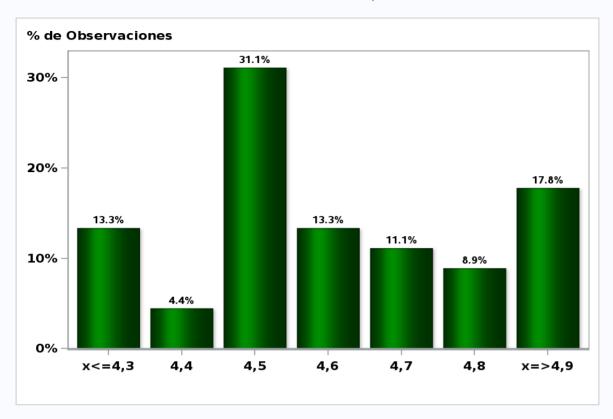

## Monthly Survey On Expectations December 2018 5-Year BCP in twenty three months forward

Answers: 45 Median: 4,6%