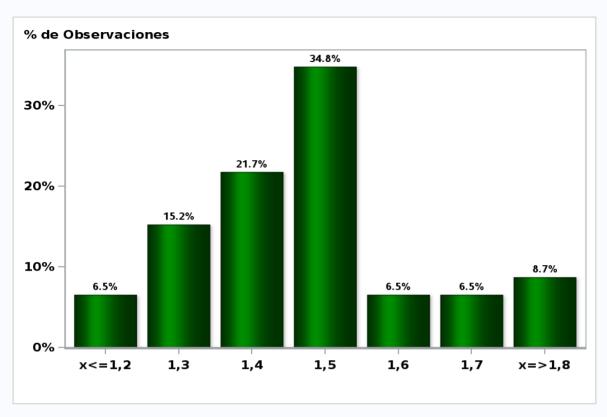

## Monthly Survey On Expectations December 2018 5-Year BCU in eleven months

Answers: 46 Median: 1,5%