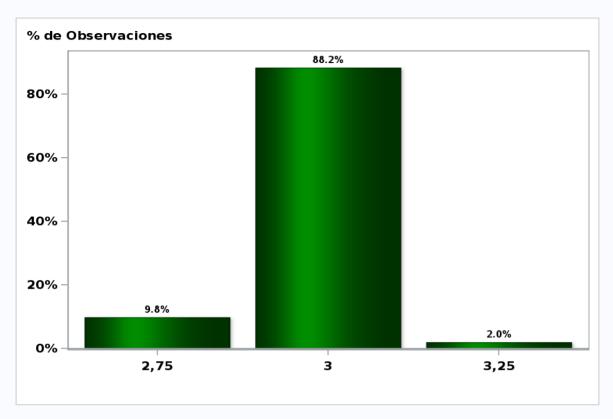

# Monthly Survey On Expectations December 2018 Monetary Policy rate target In five months

Answers: 51 Median: 3,25%