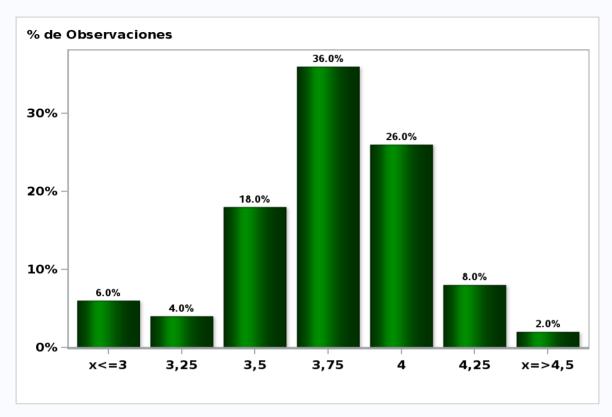

## Monthly Survey On Expectations December 2018 Monetary Policy rate target in twenty three months

Answers: 50 Median: 4%