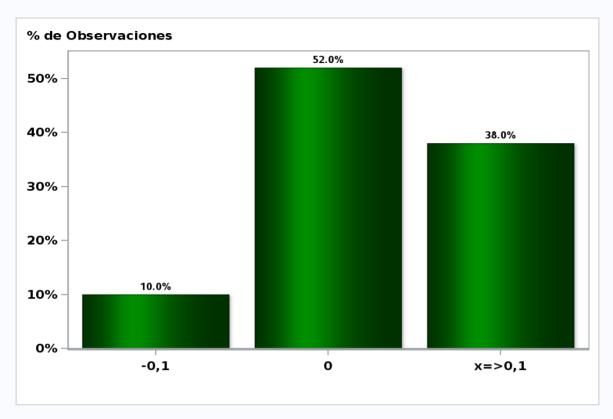

# Monthly Survey On Expectations December 2018 Inflation current month (monthly change)

Answers: 50 Median: 0%