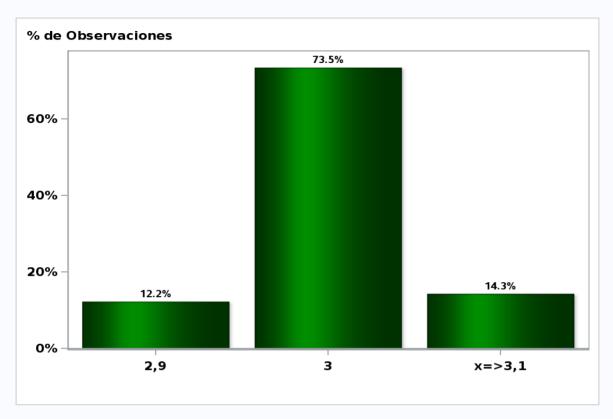

# Monthly Survey On Expectations December 2018 Inflation in twenty three months (12-month change)

Answers: 49 Median: 3%