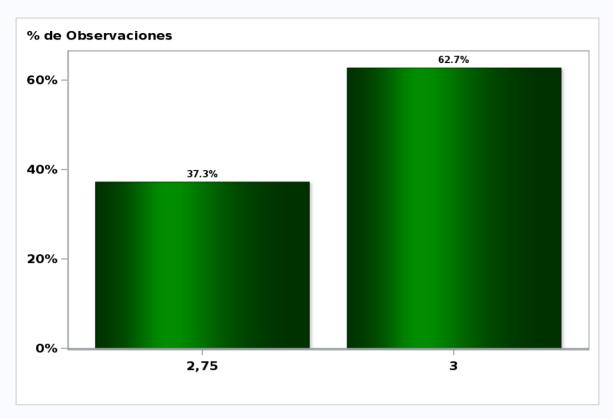

# Monthly Survey On Expectations December 2018 Monetary Policy rate target following meeting

Answers: 51 Median: 3%