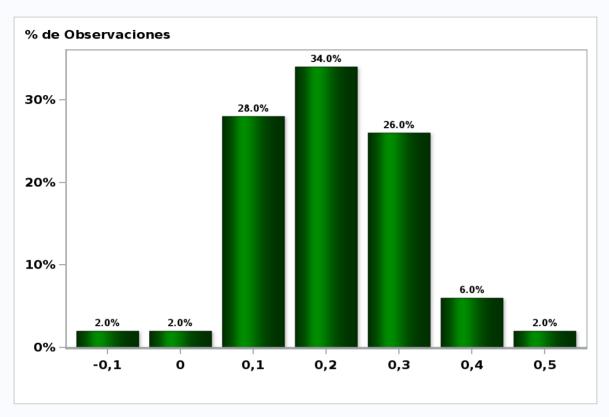

# Monthly Survey On Expectations December 2018 Inflation next month (monthly change)

Answers: 50 Median: 0,2%