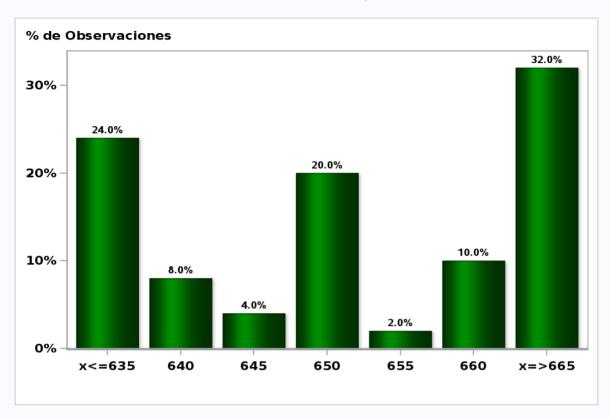

# Monthly Survey On Expectations December 2018 Exchange Rate in eleven months (CH \$ per US\$)

Answers: 50 Median: \$660