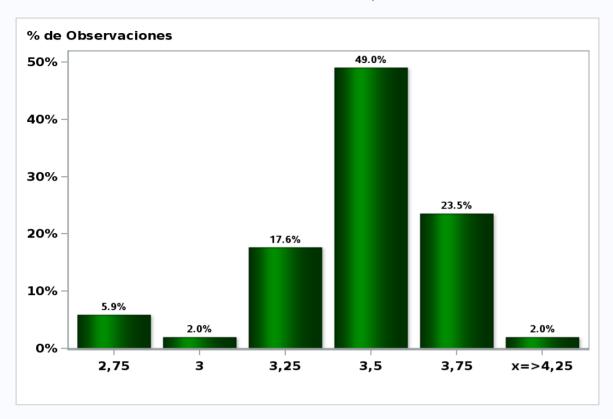

#### Monthly Survey On Expectations December 2018 Monetary Policy rate target in seventeen months

Answers: 50 Median: 3,75%