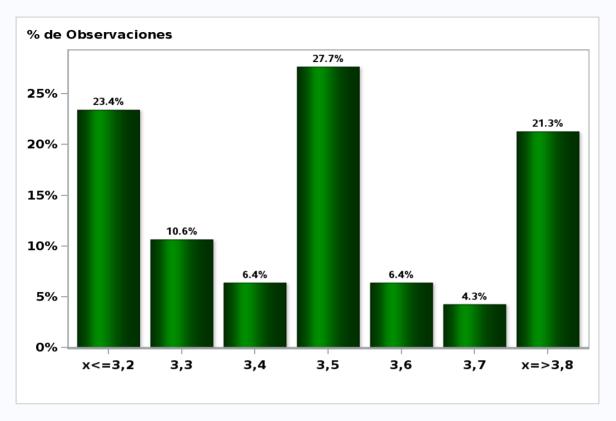

## Monthly Survey On Expectations December 2018 GDP year 2020 (12-month change)

Answers: 47 Median: 3,5%